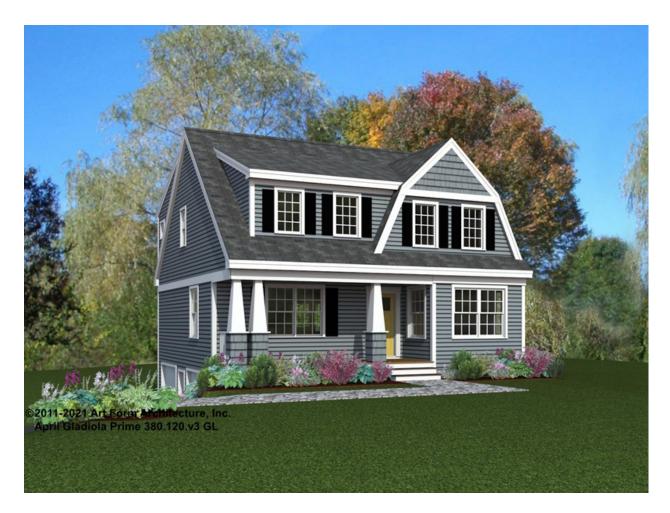

RIL GLADIOLA PRIME 380.120.v3 GL

Part of the April in the Country Collection.

\_

In addition to our Terms and Conditions (the "Terms"), please be aware of the following:

Art Form Architecture, LLC ("Artform") requires that our Drawings be built substantially as designed. Artform will not be obligated by or liable for use of this design with markups as part of any builder agreement. While we attempt to accommodate where possible and reasonable, and where the changes do not denigrate our design, any and all changes to Drawings must be approved in writing by Artform. It is recommended that you have your Drawing updated by Artform prior to attaching any Drawing to any builder agreement. Artform shall not be responsible for the misuse of or unauthorized alterations to any of its Drawings.



| Width 32.00 FT | Depth 32.00 FT       | Height 26.83 FT |
|----------------|----------------------|-----------------|
| Triatii 02.00  | <b>DCP</b> (11 02:00 | ricigiit 20.00  |

| LIVING AREA          | 1863 <sup>FT</sup> | BEDROOMS             | 4 | BATHROOMS            | 2.5 |
|----------------------|--------------------|----------------------|---|----------------------|-----|
| Main                 | 1863 <sup>FT</sup> | Main                 | 3 | Main                 | 2.5 |
| Future               | 0 FT               | Future               | 1 | Future               | 0   |
| 2 <sup>nd</sup> Unit | 0 FT               | 2 <sup>nd</sup> Unit | 0 | 2 <sup>nd</sup> Unit | 0   |



# APRIL GLADIOLA PRIME - 1<sup>ST</sup> FLOOR 380,120,v3 GL

Some features shown are optional. Your Purc