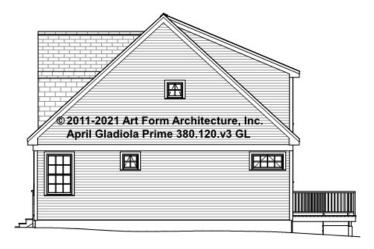

beled "optional" in this document or not.



#### CLG HT SHOWN 7'-8" CLG HT POSSIBLE 7'-8"

\* Major Change Fee, see website plan page for cost

| F1 LIVING AREA       | 0 FT               | F1 BEDROOMS          | 0    | F1 BATHROOMS         | 0    |
|----------------------|--------------------|----------------------|------|----------------------|------|
| Main                 | 0.00 <sup>FT</sup> | Main                 | 0.00 | Main                 | 0.00 |
| Future               | 0.00 <sup>FT</sup> | Future               | 0.00 | Future               | 0.00 |
| 2 <sup>nd</sup> Unit | 0.00 <sup>FT</sup> | 2 <sup>nd</sup> Unit | 0.00 | 2 <sup>nd</sup> Unit | 0.00 |



## APRIL GLADIOLA PRIME - FRONT ELEVATION 380.120.v3 GL





## APRIL GLADIOLA PRIME - RIGHT ELEVATION 380.120.v3 GL

\_





## APRIL GLADIOLA PRIME - REAR ELEVATION 380.120.v3 GL





## APRIL GLADIOLA PRIME - LEFT ELEVATION 380.120.v3 GL

—