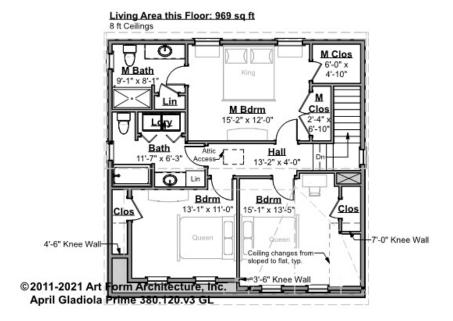

# APRIL GLADIOLA PRIME - 2<sup>ND</sup> FLOOR 380,120,v3 GL

Some features shown are optional. Your Purchase & Sale Agreement governs, whether items are labeled "optional" in this document or not.

#### CLG HT SHOWN 8'-0" CLG HT POSSIBLE 9'-0"

\* Major Change Fee, see website plan page for cost

| F1 LIVING AREA       | 969 <sup>FT</sup>  | F1 BEDROOMS          | 3    | F1 BATHROOMS         | 2    |
|----------------------|--------------------|----------------------|------|----------------------|------|
| Main                 | 969.00 FT          | Main                 | 3.00 | Main                 | 2.00 |
| Future               | 0.00 <sup>FT</sup> | Future               | 0.00 | Future               | 0.00 |
| 2 <sup>nd</sup> Unit | 0.00 <sup>FT</sup> | 2 <sup>nd</sup> Unit | 0.00 | 2 <sup>nd</sup> Unit | 0.00 |