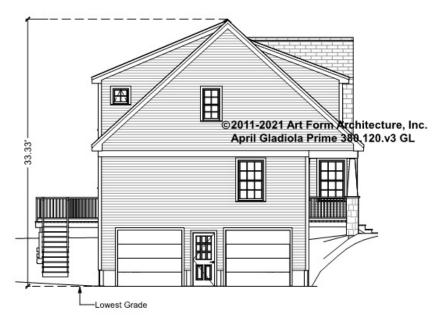

e plan page for cost

| F1 LIVING AREA       | 0 FT               | F1 BEDROOMS          | 0    | F1 BATHROOMS         | 0    |
|----------------------|--------------------|----------------------|------|----------------------|------|
| Main                 | 0.00 <sup>FT</sup> | Main                 | 0.00 | Main                 | 0.00 |
| Future               | 0.00 <sup>FT</sup> | Future               | 0.00 | Future               | 0.00 |
| 2 <sup>nd</sup> Unit | 0.00 <sup>FT</sup> | 2 <sup>nd</sup> Unit | 0.00 | 2 <sup>nd</sup> Unit | 0.00 |



## APRIL GLADIOLA PRIME - FRONT ELEVATION 380.120.v3 GL





## APRIL GLADIOLA PRIME - RIGHT ELEVATION 380.120.v3 GL

\_





## APRIL GLADIOLA PRIME - REAR ELEVATION 380.120.v3 GL





## APRIL GLADIOLA PRIME - LEFT ELEVATION 380.120.v3 GL

—