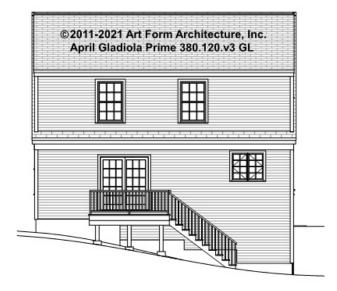

WN 7'-8" CLG HT POSSIBLE 7'-8"

\* Major Change Fee, see website plan page for cost

| F1 LIVING AREA       | 0 FT               | F1 BEDROOMS          | 0    | F1 BATHROOMS         | 0    |
|----------------------|--------------------|----------------------|------|----------------------|------|
| Main                 | 0.00 <sup>FT</sup> | Main                 | 0.00 | Main                 | 0.00 |
| Future               | 0.00 <sup>FT</sup> | Future               | 0.00 | Future               | 0.00 |
| 2 <sup>nd</sup> Unit | 0.00 <sup>FT</sup> | 2 <sup>nd</sup> Unit | 0.00 | 2 <sup>nd</sup> Unit | 0.00 |



## APRIL GLADIOLA PRIME - FRONT ELEVATION 380.120.v3 GL





## APRIL GLADIOLA PRIME - RIGHT ELEVATION 380.120.v3 GL

\_





## APRIL GLADIOLA PRIME - REAR ELEVATION 380.120.v3 GL





## APRIL GLADIOLA PRIME - LEFT ELEVATION 380.120.v3 GL

—