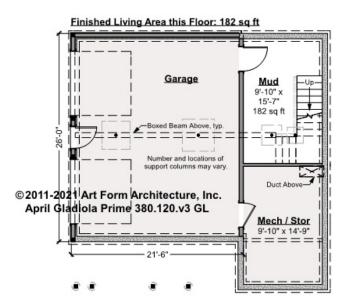

## APRIL GLADIOLA PRIME - BASEMENT 380.120.v3 GL

Note: finished basement area is NOT included in main or future Living Area, but IS shown on CDs. We don't list as Living Area in basements for our database so search doesn't mislead people.

Some features shown are optional. Your Purchase & Sale Agreement governs, whether items are labeled "optional" in this document or not.

#### CLG HT SHOWN 7'-8" CLG HT POSSIBLE 7'-8"

\* Major Change Fee, see website plan page for cost

| F1 LIVING AREA       | 0 FT               | F1 BEDROOMS          | 0    | F1 BATHROOMS         | 0    |
|----------------------|--------------------|----------------------|------|----------------------|------|
| Main                 | 0.00 <sup>FT</sup> | Main                 | 0.00 | Main                 | 0.00 |
| Future               | 0.00 <sup>FT</sup> | Future               | 0.00 | Future               | 0.00 |
| 2 <sup>nd</sup> Unit | 0.00 <sup>FT</sup> | 2 <sup>nd</sup> Unit | 0.00 | 2 <sup>nd</sup> Unit | 0.00 |