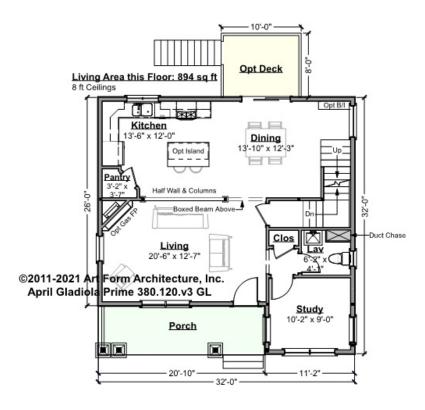

# APRIL GLADIOLA PRIME - 1<sup>ST</sup> FLOOR 380,120,v3 GL

Some features shown are optional. Your Purchase & Sale Agreement governs, whether items are labeled "optional" in this document or not.

#### CLG HT SHOWN 8'-0" CLG HT POSSIBLE 9'-0"

\* Major Change Fee, see website plan page for cost

| F1 LIVING AREA       | 894 <sup>FT</sup>  | F1 BEDROOMS          | 1    | F1 BATHROOMS         | 0.5  |
|----------------------|--------------------|----------------------|------|----------------------|------|
| Main                 | 894.00 FT          | Main                 | 0.00 | Main                 | 0.50 |
| Future               | 0.00 <sup>FT</sup> | Future               | 1.00 | Future               | 0.00 |
| 2 <sup>nd</sup> Unit | 0.00 FT            | 2 <sup>nd</sup> Unit | 0.00 | 2 <sup>nd</sup> Unit | 0.00 |