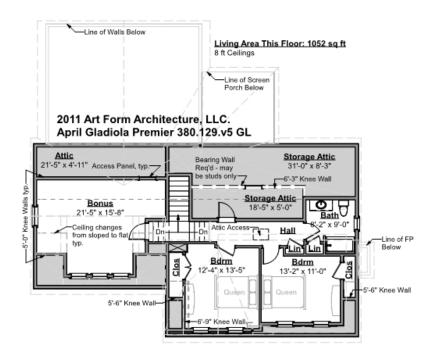

## APRIL GLADIOLA PREMIER - 2<sup>ND</sup> FLOOR 380.129.v5 GL

Some features shown are optional. Your Purchase & Sale Agreement governs, whether items are labeled "optional" in this document or not.

#### CLG HT SHOWN 8'-0" CLG HT POSSIBLE 9'-0"

\* Major Change Fee, see website plan page for cost

| F1 LIVING AREA       | 1052 <sup>FT</sup> | F1 BEDROOMS          | 3    | F1 BATHROOMS         | 1    |
|----------------------|--------------------|----------------------|------|----------------------|------|
| Main                 | 1052.00 FT         | Main                 | 2.00 | Main                 | 1.00 |
| Future               | FT                 | Future               | 1.00 | Future               |      |
| 2 <sup>nd</sup> Unit | FT                 | 2 <sup>nd</sup> Unit |      | 2 <sup>nd</sup> Unit |      |