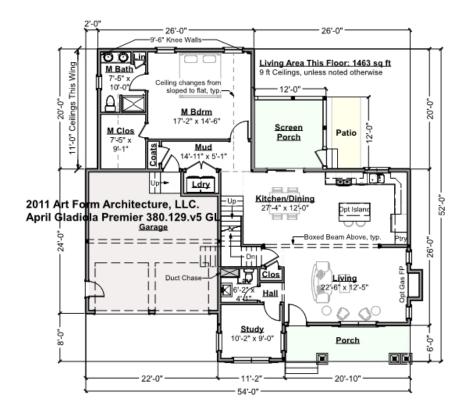

# APRIL GLADIOLA PREMIER - 1<sup>ST</sup> FLOOR 380.129.v5 GL

Some features shown are optional. Your Purchase & Sale Agreement governs, whether items are labeled "optional" in this document or not.

#### CLG HT SHOWN 9'-0" CLG HT POSSIBLE 8'-0"

\* Major Change Fee, see website plan page for cost

| F1 LIVING AREA       | 1463 <sup>FT</sup> | F1 BEDROOMS          | 2    | F1 BATHROOMS         | 1.5  |
|----------------------|--------------------|----------------------|------|----------------------|------|
| Main                 | 1463.00 FT         | Main                 | 1.00 | Main                 | 1.50 |
| Future               | FT                 | Future               | 1.00 | Future               |      |
| 2 <sup>nd</sup> Unit | FT                 | 2 <sup>nd</sup> Unit |      | 2 <sup>nd</sup> Unit |      |