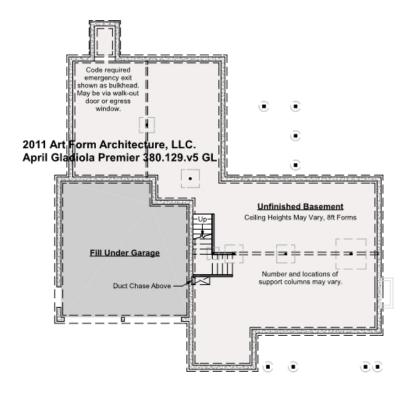

### APRIL GLADIOLA PREMIER -BASEMENT 380.129.v5 GL

Some features shown are optional. Your Purchase & Sale Agreement governs, whether items are labeled "optional" in this document or not.

#### CLG HT SHOWN 7'-8" CLG HT POSSIBLE 10' & Up

\* Major Change Fee, see website plan page for cost

| F1 LIVING AREA       | 0 FT | F1 BEDROOMS          | 0 | F1 BATHROOMS         | 0 |
|----------------------|------|----------------------|---|----------------------|---|
| Main                 | FT   | Main                 |   | Main                 |   |
| Future               | FT   | Future               |   | Future               |   |
| 2 <sup>nd</sup> Unit | FT   | 2 <sup>nd</sup> Unit |   | 2 <sup>nd</sup> Unit |   |