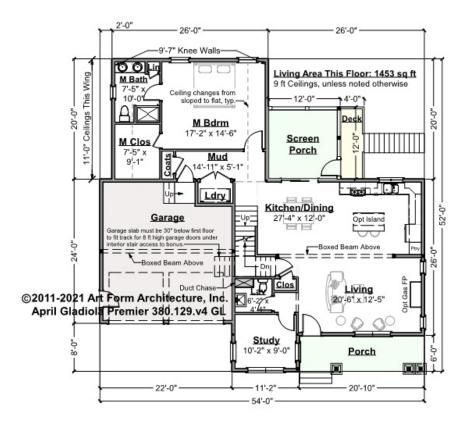

### APRIL GLADIOLA PREMIER - 1<sup>ST</sup> FLOOR 380.129.v4 GL

Some features shown are optional. Your Purchase & Sale Agreement governs, whether items are labeled "optional" in this document or not.

#### CLG HT SHOWN 9'-0" CLG HT POSSIBLE 8'-0"

\* Major Change Fee, see website plan page for cost

| F1 LIVING AREA       | 1453 <sup>FT</sup>    | F1 BEDROOMS          | 2    | F1 BATHROOMS         | 1.5  |
|----------------------|-----------------------|----------------------|------|----------------------|------|
| Main                 | 1453.00 <sup>FT</sup> | Main                 | 1.00 | Main                 | 1.50 |
| Future               | 0.00 FT               | Future               | 1.00 | Future               | 0.00 |
| 2 <sup>nd</sup> Unit | 0.00 FT               | 2 <sup>nd</sup> Unit | 0.00 | 2 <sup>nd</sup> Unit | 0.00 |