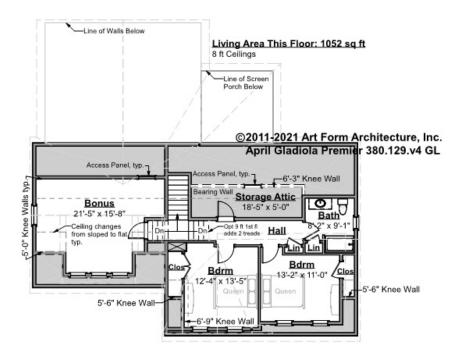

### APRIL GLADIOLA PREMIER - 2<sup>ND</sup> FLOOR 380.129.v4 GL

Some features shown are optional. Your Purchase & Sale Agreement governs, whether items are labeled "optional" in this document or not.

#### CLG HT SHOWN 8'-0" CLG HT POSSIBLE 9'-0"

\* Major Change Fee, see website plan page for cost

| F1 LIVING AREA       | 1052 <sup>FT</sup> | F1 BEDROOMS          | 3    | F1 BATHROOMS         | 1    |
|----------------------|--------------------|----------------------|------|----------------------|------|
| Main                 | 1052.00 FT         | Main                 | 2.00 | Main                 | 1.00 |
| Future               | 0.00 <sup>FT</sup> | Future               | 1.00 | Future               | 0.00 |
| 2 <sup>nd</sup> Unit | 0.00 <sup>FT</sup> | 2 <sup>nd</sup> Unit | 0.00 | 2 <sup>nd</sup> Unit | 0.00 |