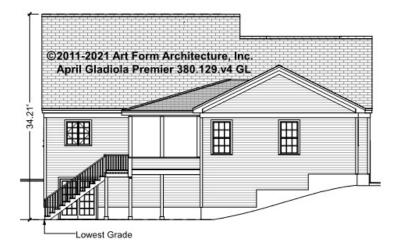

led "optional" in this document or not.



CLG HT SHOWN 7'-8" CLG HT POSSIBLE 9'-0"

\* Major Change Fee, see website plan page for cost

| F1 LIVING AREA       | 0 FT    | F1 BEDROOMS          | 0    | F1 BATHROOMS         | 0    |
|----------------------|---------|----------------------|------|----------------------|------|
| Main                 | 0.00 FT | Main                 | 0.00 | Main                 | 0.00 |
| Future               | 0.00 FT | Future               | 0.00 | Future               | 0.00 |
| 2 <sup>nd</sup> Unit | 0.00 FT | 2 <sup>nd</sup> Unit | 0.00 | 2 <sup>nd</sup> Unit | 0.00 |



#### APRIL GLADIOLA PREMIER - FRONT ELEVATION 380.129.v4 GL





# APRIL GLADIOLA PREMIER - RIGHT ELEVATION 380.129.v4 GL





# APRIL GLADIOLA PREMIER - REAR ELEVATION 380.129.v4 GL





#### APRIL GLADIOLA PREMIER - LEFT ELEVATION 380.129.v4 GL

\_





#### APRIL GLADIOLA PREMIER - REAR RENDER 380.129.v4 GL