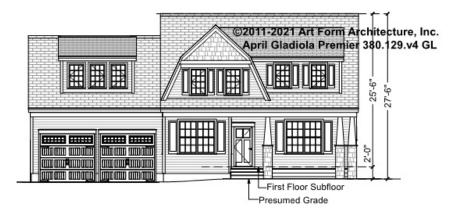

ASEMENT 380.129.v4 GL

\_

Some features shown are optional. Your Purchase & Sale Agreement governs, whether items are labeled "optional" in this document or not.



CLG HT SHOWN 7'-8" CLG HT POSSIBLE 9'-0"

\* Major Change Fee, see website plan page for cost

| F1 LIVING AREA       | 0 FT    | F1 BEDROOMS          | 0    | F1 BATHROOMS         | 0    |
|----------------------|---------|----------------------|------|----------------------|------|
| Main                 | 0.00 FT | Main                 | 0.00 | Main                 | 0.00 |
| Future               | 0.00 FT | Future               | 0.00 | Future               | 0.00 |
| 2 <sup>nd</sup> Unit | 0.00 FT | 2 <sup>nd</sup> Unit | 0.00 | 2 <sup>nd</sup> Unit | 0.00 |



#### APRIL GLADIOLA PREMIER - FRONT ELEVATION 380.129.v4 GL





# APRIL GLADIOLA PREMIER - RIGHT ELEVATION 380.129.v4 GL





# APRIL GLADIOLA PREMIER - REAR ELEVATION 380.129.v4 GL





#### APRIL GLADIOLA PREMIER - LEFT ELEVATION 380.129.v4 GL

\_





#### APRIL GLADIOLA PREMIER - REAR RENDER 380.129.v4 GL