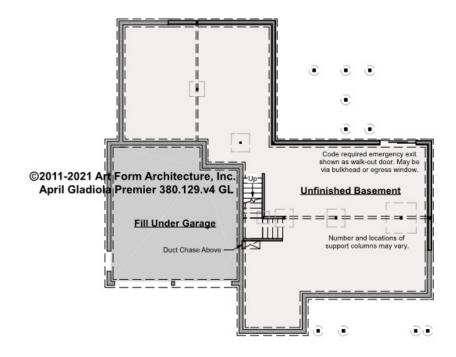

#### APRIL GLADIOLA PREMIER -BASEMENT 380.129.v4 GL

\_

Some features shown are optional. Your Purchase & Sale Agreement governs, whether items are labeled "optional" in this document or not.

CLG HT SHOWN 7'-8" CLG HT POSSIBLE 9'-0"

\* Major Change Fee, see website plan page for cost

| F1 LIVING AREA       | 0 FT    | F1 BEDROOMS          | 0    | F1 BATHROOMS         | 0    |
|----------------------|---------|----------------------|------|----------------------|------|
| Main                 | 0.00 FT | Main                 | 0.00 | Main                 | 0.00 |
| Future               | 0.00 FT | Future               | 0.00 | Future               | 0.00 |
| 2 <sup>nd</sup> Unit | 0.00 FT | 2 <sup>nd</sup> Unit | 0.00 | 2 <sup>nd</sup> Unit | 0.00 |