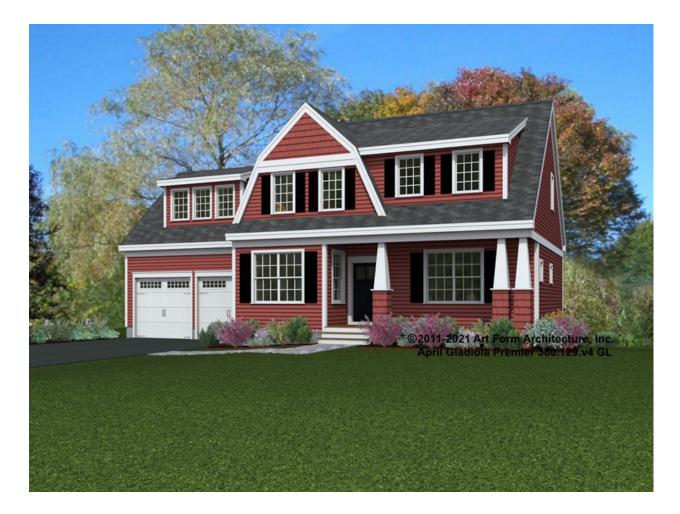

#### APRIL GLADIOLA PREMIER - FRONT ELEVATION 380.129.v4 GL

| Width 54.0 | 0 <sup>FT</sup> |
|------------|-----------------|
|------------|-----------------|

Depth 52.00 FT

Height 27.50 FT

| LIVING AREA          | 2505 FT | BEDROOMS             | 5 |
|----------------------|---------|----------------------|---|
| Main                 | 2505 FT | Main                 | 3 |
| Future               | 0 FT    | Future               | 2 |
| 2 <sup>nd</sup> Unit | 0 FT    | 2 <sup>nd</sup> Unit | 0 |