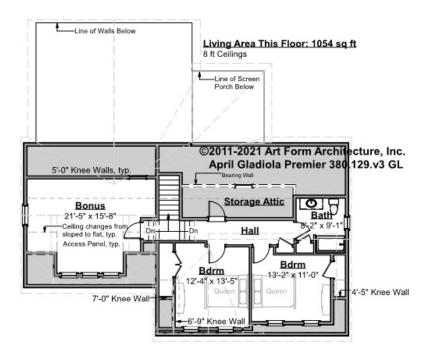

# APRIL GLADIOLA PREMIER - 2<sup>ND</sup> FLOOR 380.129.v3 GL

\_

Some features shown are optional. Your Purchase & Sale Agreement governs, whether items are labeled "optional" in this document or not.

#### CLG HT SHOWN 8'-0" CLG HT POSSIBLE 8'-0"

\* Major Change Fee, see website plan page for cost

| F1 LIVING AREA       | 1055 <sup>FT</sup>    | F1 BEDROOMS          | 2    | F1 BATHROOMS         | 1    |
|----------------------|-----------------------|----------------------|------|----------------------|------|
| Main                 | 1054.00 <sup>FT</sup> | Main                 | 2.00 | Main                 | 1.00 |
| Future               | 1.00 <sup>FT</sup>    | Future               | 0.00 | Future               | 0.00 |
| 2 <sup>nd</sup> Unit | 0.00 <sup>FT</sup>    | 2 <sup>nd</sup> Unit | 0.00 | 2 <sup>nd</sup> Unit | 0.00 |