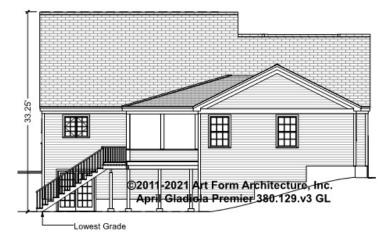

7'-8" **CLG HT POSSIBLE -**

\* Major Change Fee, see website plan page for cost

| F1 LIVING AREA       | 0 FT               | F1 BEDROOMS          | 0    | F1 BATHROOMS         | 0    |
|----------------------|--------------------|----------------------|------|----------------------|------|
| Main                 | 0.00 <sup>FT</sup> | Main                 | 0.00 | Main                 | 0.00 |
| Future               | 0.00 <sup>FT</sup> | Future               | 0.00 | Future               | 0.00 |
| 2 <sup>nd</sup> Unit | 0.00 <sup>FT</sup> | 2 <sup>nd</sup> Unit | 0.00 | 2 <sup>nd</sup> Unit | 0.00 |



## APRIL GLADIOLA PREMIER - FRONT ELEVATION 380.129.v3 GL





## APRIL GLADIOLA PREMIER - RIGHT ELEVATION 380.129.v3 GL





## APRIL GLADIOLA PREMIER - REAR ELEVATION 380.129.v3 GL





## APRIL GLADIOLA PREMIER - LEFT ELEVATION 380.129.v3 GL

—