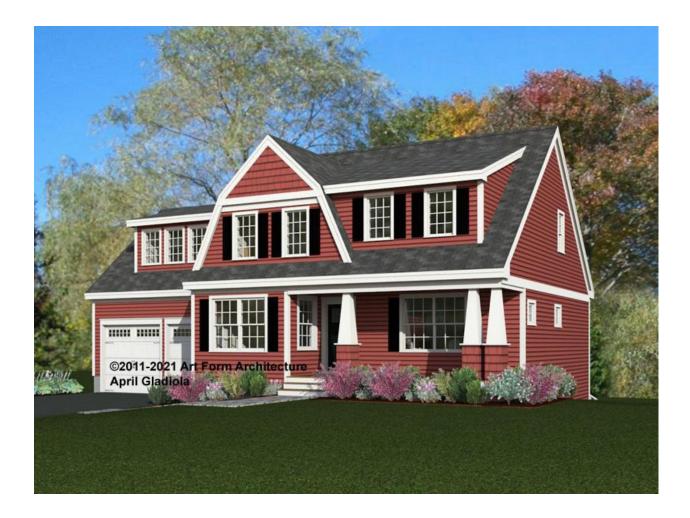

RIL GLADIOLA PREMIER** 380.129.v3 GL

Part of the April in the Country Collection.

In addition to our Terms and Conditions (the "Terms"), please be aware of the following:

Art Form Architecture, LLC ("Artform") requires that our Drawings be built substantially as designed. Artform will not be obligated by or liable for use of this design with markups as part of any builder agreement. While we attempt to accommodate where possible and reasonable, and where the changes do not denigrate our design, any and all changes to Drawings must be approved in writing by Artform. It is recommended that you have your Drawing updated by Artform prior to attaching any Drawing to any builder agreement. Artform shall not be responsible for the misuse of or unauthorized alterations to any of its Drawings.



| Width 54.00 FT       |                    | <b>Depth</b> 52.00 <sup>F1</sup> |   | Height 26.50 FT      |     |  |
|----------------------|--------------------|----------------------------------|---|----------------------|-----|--|
| LIVING AREA          | 2508 <sup>FT</sup> | BEDROOMS                         | 3 | BATHROOMS            | 2.5 |  |
| Main                 | 2507 FT            | Main                             | 3 | Main                 | 2.5 |  |
| Future               | 1 <sup>FT</sup>    | Future                           | 0 | Future               | 0   |  |
| 2 <sup>nd</sup> Unit | 0 FT               | 2 <sup>nd</sup> Unit             | 0 | 2 <sup>nd</sup> Unit | 0   |  |



## APRIL GLADIOLA PREMIER - 1<sup>ST</sup> FLOOR

380.129.v3 GL

Some features shown are opti