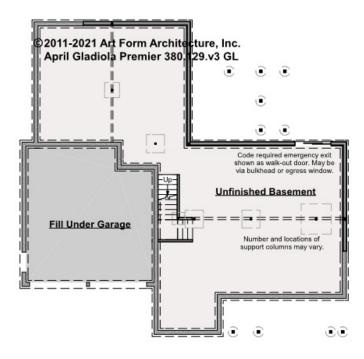

## **APRIL GLADIOLA PREMIER -BASEMENT** 380.129.v3 GL

Some features shown are optional. Your Purchase & Sale Agreement governs, whether items are labeled "optional" in this document or not.

#### **CLG HT SHOWN** 7'-8" **CLG HT POSSIBLE -**

\* Major Change Fee, see website plan page for cost

| F1 LIVING AREA       | 0 FT               | F1 BEDROOMS          | 0    | F1 BATHROOMS         | 0    |
|----------------------|--------------------|----------------------|------|----------------------|------|
| Main                 | 0.00 <sup>FT</sup> | Main                 | 0.00 | Main                 | 0.00 |
| Future               | 0.00 <sup>FT</sup> | Future               | 0.00 | Future               | 0.00 |
| 2 <sup>nd</sup> Unit | 0.00 <sup>FT</sup> | 2 <sup>nd</sup> Unit | 0.00 | 2 <sup>nd</sup> Unit | 0.00 |