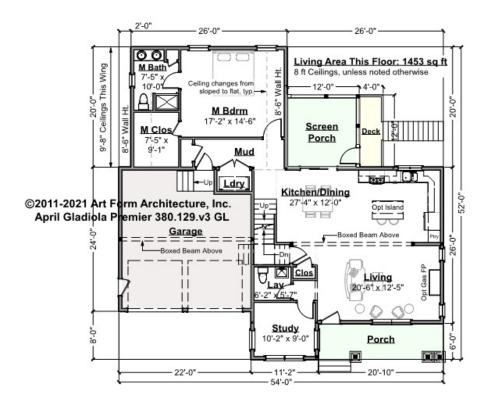

## APRIL GLADIOLA PREMIER - 1<sup>ST</sup> FLOOR

380.129.v3 GL

Some features shown are optional. Your Purchase & Sale Agreement governs, whether items are labeled "optional" in this document or not.

#### CLG HT SHOWN 8'-0" CLG HT POSSIBLE 9'-0"

<sup>\*</sup> Major Change Fee, see website plan page for cost

| F1 LIVING AREA       | 1453 <sup>FT</sup> | F1 BEDROOMS          | 1    | F1 BATHROOMS         | 1.5  |
|----------------------|--------------------|----------------------|------|----------------------|------|
| Main                 | 1453.00 FT         | Main                 | 1.00 | Main                 | 1.50 |
| Future               | 0.00 <sup>FT</sup> | Future               | 0.00 | Future               | 0.00 |
| 2 <sup>nd</sup> Unit | 0.00 <sup>FT</sup> | 2 <sup>nd</sup> Unit | 0.00 | 2 <sup>nd</sup> Unit | 0.00 |