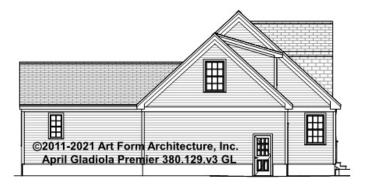

an page for cost

| F1 LIVING AREA       | 0 FT               | F1 BEDROOMS          | 0    | F1 BATHROOMS         | 0    |
|----------------------|--------------------|----------------------|------|----------------------|------|
| Main                 | 0.00 <sup>FT</sup> | Main                 | 0.00 | Main                 | 0.00 |
| Future               | 0.00 <sup>FT</sup> | Future               | 0.00 | Future               | 0.00 |
| 2 <sup>nd</sup> Unit | 0.00 <sup>FT</sup> | 2 <sup>nd</sup> Unit | 0.00 | 2 <sup>nd</sup> Unit | 0.00 |



## APRIL GLADIOLA PREMIER - FRONT ELEVATION 380.129.v3 GL





## APRIL GLADIOLA PREMIER - RIGHT ELEVATION 380.129.v3 GL





## APRIL GLADIOLA PREMIER - REAR ELEVATION 380.129.v3 GL





## APRIL GLADIOLA PREMIER - LEFT ELEVATION 380.129.v3 GL

—