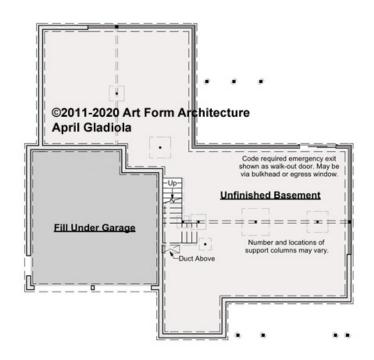

## APRIL GLADIOLA PREMIER -BASEMENT 380.129.v2 GL

\_\_\_\_

Some features shown are optional. Your Purchase & Sale Agreement governs, whether items are labeled "optional" in this document or not.

CRS 380.129.v2 GL April Gladiola Premier

### CLG HT SHOWN 7'-8" CLG HT POSSIBLE 9'-0"

### \* Major Change Fee, see website plan page for cost

| F1 LIVING AREA       | 0 FT               | F1 BEDROOMS          | 0    | F1 BATHROOMS         | 0    |
|----------------------|--------------------|----------------------|------|----------------------|------|
| Main                 | 0.00 <sup>FT</sup> | Main                 | 0.00 | Main                 | 0.00 |
| Future               | 0.00 <sup>FT</sup> | Future               | 0.00 | Future               | 0.00 |
| 2 <sup>nd</sup> Unit | 0.00 <sup>FT</sup> | 2 <sup>nd</sup> Unit | 0.00 | 2 <sup>nd</sup> Unit | 0.00 |