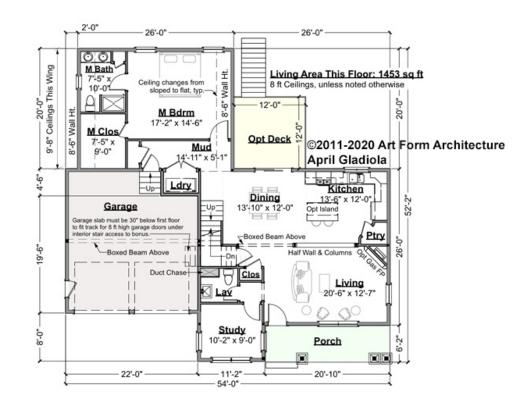

# APRIL GLADIOLA PREMIER - 1<sup>ST</sup> FLOOR 380.129.v2 GL

—

Some features shown are optional. Your Purchase & Sale Agreement governs, whether items are labeled "optional" in this document or not.

CRS 380.129.v2 GL April Gladiola Premier

### CLG HT SHOWN 8'-0" CLG HT POSSIBLE 9'-0"

### \* Major Change Fee, see website plan page for cost

| F1 LIVING AREA       | 1453 <sup>FT</sup> | F1 BEDROOMS          | 1    | F1 BATHROOMS         | 1.5  |
|----------------------|--------------------|----------------------|------|----------------------|------|
| Main                 | 1453.00 FT         | Main                 | 1.00 | Main                 | 1.50 |
| Future               | 0.00 <sup>FT</sup> | Future               | 0.00 | Future               | 0.00 |
| 2 <sup>nd</sup> Unit | 0.00 <sup>FT</sup> | 2 <sup>nd</sup> Unit | 0.00 | 2 <sup>nd</sup> Unit | 0.00 |

Use of this document is governed by our Terms and Conditions, found on our website: https://www.artform.us/terms-conditions/