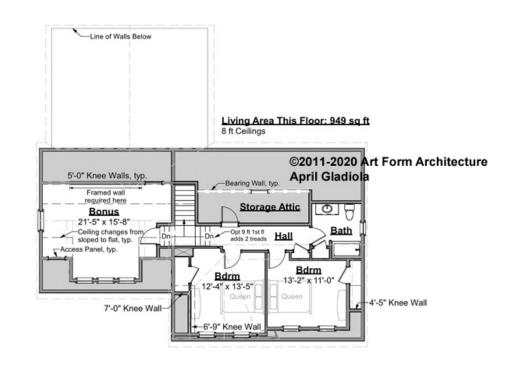

# APRIL GLADIOLA PREMIER - 2<sup>ND</sup> FLOOR 380.129.v2 GL

\_\_\_\_

Some features shown are optional. Your Purchase & Sale Agreement governs, whether items are labeled "optional" in this document or not.

CRS 380.129.v2 GL April Gladiola Premier

### CLG HT SHOWN 8'-0" CLG HT POSSIBLE 8'-0"

### \* Major Change Fee, see website plan page for cost

| F1 LIVING AREA       | 949 <sup>ft</sup>    | F1 BEDROOMS          | 3    | F1 BATHROOMS         | 1    |
|----------------------|----------------------|----------------------|------|----------------------|------|
| Main                 | 949.00 <sup>FT</sup> | Main                 | 2.00 | Main                 | 1.00 |
| Future               | 0.00 <sup>FT</sup>   | Future               | 1.00 | Future               | 0.00 |
| 2 <sup>nd</sup> Unit | 0.00 <sup>FT</sup>   | 2 <sup>nd</sup> Unit | 0.00 | 2 <sup>nd</sup> Unit | 0.00 |