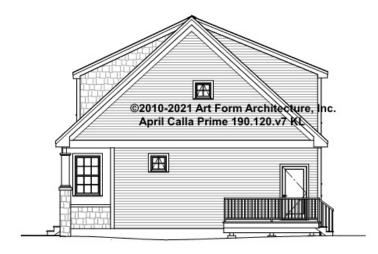

items are labeled "optional" in this document or not.



#### CLG HT SHOWN 7'-8" CLG HT POSSIBLE 9'-0"

\* Major Change Fee, see website plan page for cost

| F1 LIVING AREA       | 0 <sup>FT</sup>    | F1 BEDROOMS          | 0    | F1 BATHROOMS         | 0    |
|----------------------|--------------------|----------------------|------|----------------------|------|
| Main                 | 0.00 <sup>FT</sup> | Main                 | 0.00 | Main                 | 0.00 |
| Future               | 0.00 <sup>FT</sup> | Future               | 0.00 | Future               | 0.00 |
| 2 <sup>nd</sup> Unit | 0.00 <sup>FT</sup> | 2 <sup>nd</sup> Unit | 0.00 | 2 <sup>nd</sup> Unit | 0.00 |



# APRIL CALLA PRIME - FRONT ELEVATION 190.120.v7 KL





# APRIL CALLA PRIME - RIGHT ELEVATION 190.120.v7 KL





# APRIL CALLA PRIME - REAR ELEVATION 190.120.v7 KL





# APRIL CALLA PRIME - LEFT ELEVATION 190.120.v7 KL