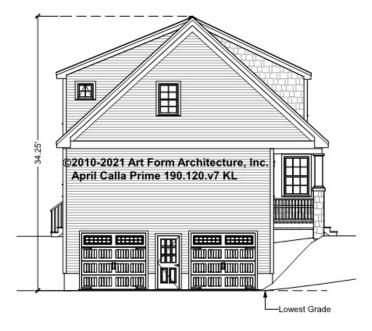

Change Fee, see website plan page for cost

| F1 LIVING AREA       | 0 <sup>FT</sup>    | F1 BEDROOMS          | 0    | F1 BATHROOMS         | 0    |
|----------------------|--------------------|----------------------|------|----------------------|------|
| Main                 | 0.00 <sup>FT</sup> | Main                 | 0.00 | Main                 | 0.00 |
| Future               | 0.00 <sup>FT</sup> | Future               | 0.00 | Future               | 0.00 |
| 2 <sup>nd</sup> Unit | 0.00 <sup>FT</sup> | 2 <sup>nd</sup> Unit | 0.00 | 2 <sup>nd</sup> Unit | 0.00 |



# APRIL CALLA PRIME - FRONT ELEVATION 190.120.v7 KL





# APRIL CALLA PRIME - RIGHT ELEVATION 190.120.v7 KL





# APRIL CALLA PRIME - REAR ELEVATION 190.120.v7 KL





# APRIL CALLA PRIME - LEFT ELEVATION 190.120.v7 KL