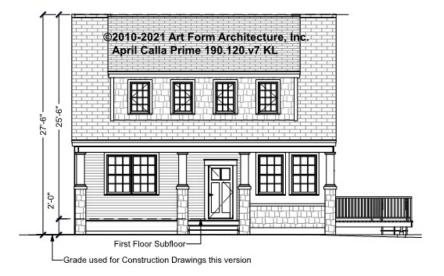

# APRIL CALLA PRIME - FRONT ELEVATION 190.120.v7 KL

# APRIL CALLA PRIME - RIGHT ELEVATION 190.120.v7 KL

# APRIL CALLA PRIME - REAR ELEVATION 190.120.v7 KL

# APRIL CALLA PRIME - LEFT ELEVATION 190.120.v7 KL