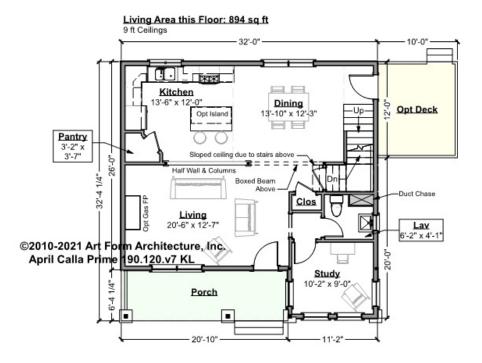

# APRIL CALLA PRIME - 1<sup>ST</sup> FLOOR 190.120.v7 KL

Some features shown are optional. Your Purchase & Sale Agreement governs, whether items are labeled "optional" in this document or not.

## CLG HT SHOWN 9'-0" CLG HT POSSIBLE 8'-0"

\* Major Change Fee, see website plan page for cost

| F1 LIVING AREA       | 894 <sup>FT</sup>    | F1 BEDROOMS          | 1    | F1 BATHROOMS         | 0.5  |
|----------------------|----------------------|----------------------|------|----------------------|------|
| Main                 | 894.00 <sup>FT</sup> | Main                 | 0.00 | Main                 | 0.50 |
| Future               | 0.00 <sup>FT</sup>   | Future               | 1.00 | Future               | 0.00 |
| 2 <sup>nd</sup> Unit | 0.00 <sup>FT</sup>   | 2 <sup>nd</sup> Unit | 0.00 | 2 <sup>nd</sup> Unit | 0.00 |