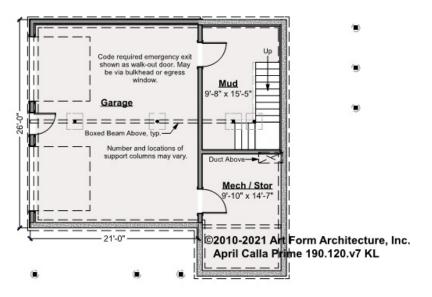

# APRIL CALLA PRIME - BASEMENT 190.120.v7 KL

Some features shown are optional. Your Purchase & Sale Agreement governs, whether items are labeled "optional" in this document or not.

#### CLG HT SHOWN 7'-8" CLG HT POSSIBLE 9'-0"

\* Major Change Fee, see website plan page for cost

| F1 LIVING AREA       | 0 <sup>FT</sup>    | F1 BEDROOMS          | 0    | F1 BATHROOMS         | 0    |
|----------------------|--------------------|----------------------|------|----------------------|------|
| Main                 | 0.00 <sup>FT</sup> | Main                 | 0.00 | Main                 | 0.00 |
| Future               | 0.00 <sup>FT</sup> | Future               | 0.00 | Future               | 0.00 |
| 2 <sup>nd</sup> Unit | 0.00 <sup>FT</sup> | 2 <sup>nd</sup> Unit | 0.00 | 2 <sup>nd</sup> Unit | 0.00 |