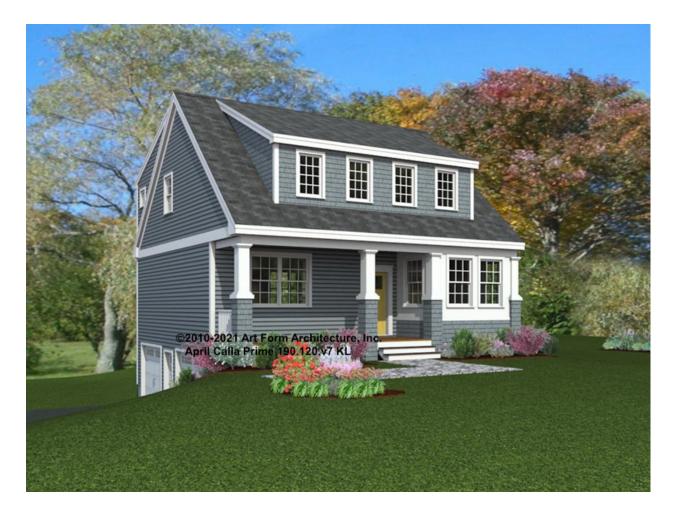

## APRIL CALLA PRIME 190.120.v7 KL

Part of the April in the Country Collection.

In addition to our Terms and Conditions (the "Terms"), please be aware of the following:

Art Form Architecture, LLC ("Artform") requires that our Drawings be built substantially as designed. Artform will not be obligated by or liable for use of this design with markups as part of any builder agreement. While we attempt to accommodate where possible and reasonable, and where the changes do not denigrate our design, any and all changes to Drawings must be approved in writing by Artform. It is recommended that you have your Drawing updated by Artform prior to attaching any Drawing to any builder agreement. Artform shall not be responsible for the misuse of or unauthorized alterations to any of its Drawings.

Width 32.00 FT

Depth 32.35 FT

Height 27.50 FT

| LIVING AREA          | 1817 <sup>FT</sup> | BEDROOMS             | 4 | BATHROOMS            | 2.5 |
|----------------------|--------------------|----------------------|---|----------------------|-----|
| Main                 | 1817 <sup>FT</sup> | Main                 | 3 | Main                 | 2.5 |
| Future               | 0 FT               | Future               | 1 | Future               | 0   |
| 2 <sup>nd</sup> Unit | 0 FT               | 2 <sup>nd</sup> Unit | 0 | 2 <sup>nd</sup> Unit | 0   |