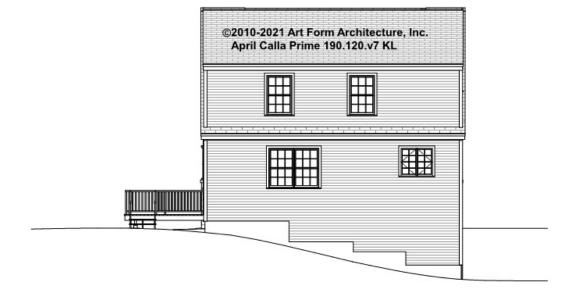

#### CLG HT SHOWN 7'-8" CLG HT POSSIBLE 9'-0"

\* Major Change Fee, see website plan page for cost

| F1 LIVING AREA       | 0 <sup>FT</sup>    | F1 BEDROOMS          | 0    | F1 BATHROOMS         | 0    |
|----------------------|--------------------|----------------------|------|----------------------|------|
| Main                 | 0.00 <sup>FT</sup> | Main                 | 0.00 | Main                 | 0.00 |
| Future               | 0.00 <sup>FT</sup> | Future               | 0.00 | Future               | 0.00 |
| 2 <sup>nd</sup> Unit | 0.00 <sup>FT</sup> | 2 <sup>nd</sup> Unit | 0.00 | 2 <sup>nd</sup> Unit | 0.00 |



# APRIL CALLA PRIME - FRONT ELEVATION 190.120.v7 KL





# APRIL CALLA PRIME - RIGHT ELEVATION 190.120.v7 KL





# APRIL CALLA PRIME - REAR ELEVATION 190.120.v7 KL





# APRIL CALLA PRIME - LEFT ELEVATION 190.120.v7 KL