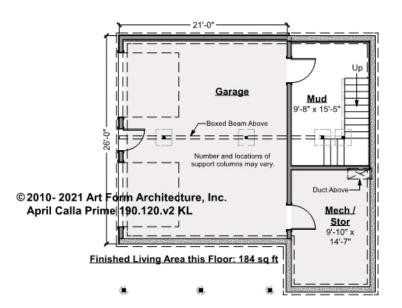

### APRIL CALLA PRIME - BASEMENT 190.120.v2 KL

Note: finished basement area is NOT included in main or future Living Area, but IS shown on CDs. We don't list as Living Area in basements for our database so Search doesn't mislead people.

\_

Some features shown are optional. Your Purchase & Sale Agreement governs, whether items are labeled "optional" in this document or not.

CLG HT SHOWN 7'-8" CLG HT POSSIBLE 9'-0"

\* Major Change Fee, see website plan page for cost

| F1 LIVING AREA       | 0 <sup>FT</sup>    | F1 BEDROOMS          | 0    | F1 BATHROOMS         | 0    |
|----------------------|--------------------|----------------------|------|----------------------|------|
| Main                 | 0.00 FT            | Main                 | 0.00 | Main                 | 0.00 |
| Future               | 0.00 <sup>FT</sup> | Future               | 0.00 | Future               | 0.00 |
| 2 <sup>nd</sup> Unit | 0.00 <sup>FT</sup> | 2 <sup>nd</sup> Unit | 0.00 | 2 <sup>nd</sup> Unit | 0.00 |