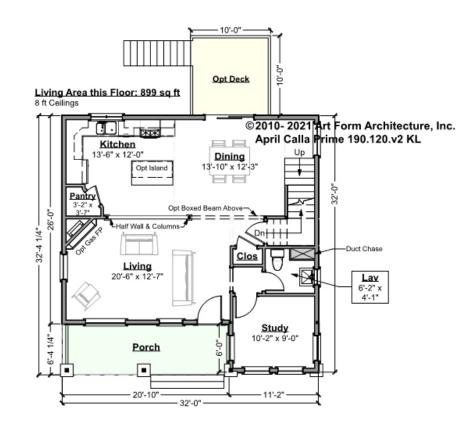

# APRIL CALLA PRIME - 1<sup>ST</sup> FLOOR 190.120.v2 KL

\_

Some features shown are optional. Your Purchase & Sale Agreement governs, whether items are labeled "optional" in this document or not.

### CLG HT SHOWN 8'-0" CLG HT POSSIBLE 9'-0"

\* Major Change Fee, see website plan page for cost

| F1 LIVING AREA       | 899 <sup>ft</sup>    | F1 BEDROOMS          | 1    | F1 BATHROOMS         | 0.5  |
|----------------------|----------------------|----------------------|------|----------------------|------|
| Main                 | 899.00 <sup>FT</sup> | Main                 | 0.00 | Main                 | 0.50 |
| Future               | 0.00 <sup>FT</sup>   | Future               | 1.00 | Future               | 0.00 |
| 2 <sup>nd</sup> Unit | 0.00 <sup>FT</sup>   | 2 <sup>nd</sup> Unit | 0.00 | 2 <sup>nd</sup> Unit | 0.00 |