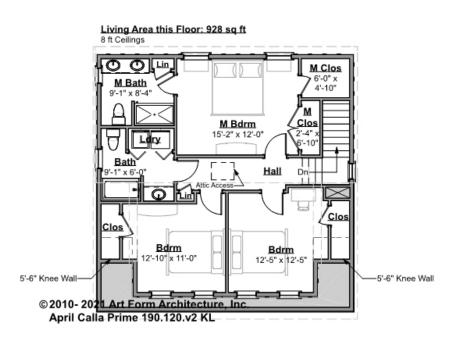

# APRIL CALLA PRIME - 2<sup>ND</sup> FLOOR 190.120.v2 KL

—

Some features shown are optional. Your Purchase & Sale Agreement governs, whether items are labeled "optional" in this document or not.

### CLG HT SHOWN 8'-0" CLG HT POSSIBLE 9'-0"

\* Major Change Fee, see website plan page for cost

| F1 LIVING AREA       | 928 <sup>FT</sup>    | F1 BEDROOMS          | 3    | F1 BATHROOMS         | 2    |
|----------------------|----------------------|----------------------|------|----------------------|------|
| Main                 | 928.00 <sup>FT</sup> | Main                 | 3.00 | Main                 | 2.00 |
| Future               | 0.00 <sup>FT</sup>   | Future               | 0.00 | Future               | 0.00 |
| 2 <sup>nd</sup> Unit | 0.00 <sup>ft</sup>   | 2 <sup>nd</sup> Unit | 0.00 | 2 <sup>nd</sup> Unit | 0.00 |