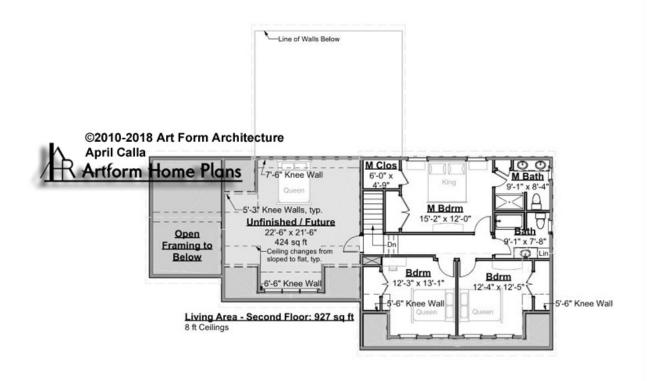

## APRIL CALLA PREMIER - 2<sup>ND</sup> FLOOR 190.129.v7 KR

Some features shown are optional. Your Purchase & Sale Agreement governs, whether items are labeled "optional" in this document or not.

CLG HT SHOWN 8'-0" CLG HT POSSIBLE 9'-0"

\* Major Change Fee, see website plan page for cost

| F1 LIVING AREA       | 1351 <sup>FT</sup> | F1 BEDROOMS          | 4    | F1 BATHROOMS         | 2    |
|----------------------|--------------------|----------------------|------|----------------------|------|
| Main                 | 927.00 FT          | Main                 | 3.00 | Main                 | 2.00 |
| Future               | 424.00 FT          | Future               | 1.00 | Future               | 0.00 |
| 2 <sup>nd</sup> Unit | 0.00 FT            | 2 <sup>nd</sup> Unit | 0.00 | 2 <sup>nd</sup> Unit | 0.00 |