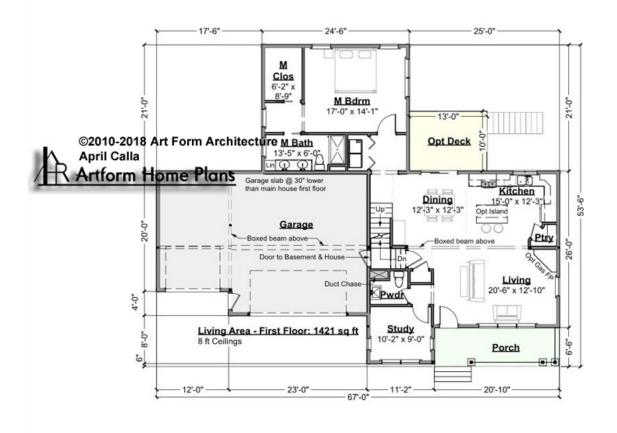

### APRIL CALLA PREMIER - 1<sup>ST</sup> FLOOR 190.129.v7 KR

CLG HT SHOWN 8'-0" CLG HT POSSIBLE 9'-0"

<sup>\*</sup> Major Change Fee, see website plan page for cost

| F1 LIVING AREA       | 1421 <sup>FT</sup> | F1 BEDROOMS          | 2    | F1 BATHROOMS         | 1.5  |
|----------------------|--------------------|----------------------|------|----------------------|------|
| Main                 | 1421.00 FT         | Main                 | 1.00 | Main                 | 1.50 |
| Future               | 0.00 <sup>FT</sup> | Future               | 1.00 | Future               | 0.00 |
| 2 <sup>nd</sup> Unit | 0.00 FT            | 2 <sup>nd</sup> Unit | 0.00 | 2 <sup>nd</sup> Unit | 0.00 |