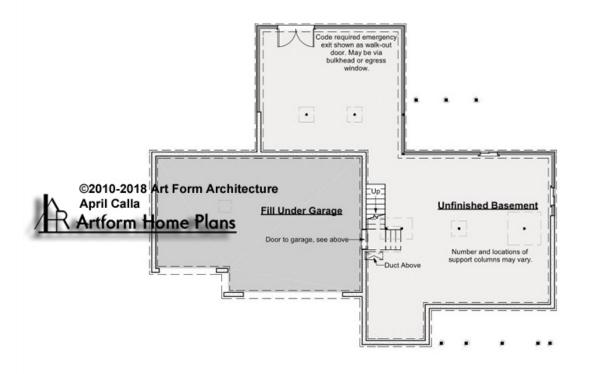

# APRIL CALLA PREMIER - BASEMENT 190.129.v7 KR

Some features shown are optional. Your Purchase & Sale Agreement governs, whether items are labeled "optional" in this document or not.

CLG HT SHOWN 7'-8" CLG HT POSSIBLE 9'-0"

\* Major Change Fee, see website plan page for cost

| F1 LIVING AREA       | 0 <sup>FT</sup>    | F1 BEDROOMS          | 0    | F1 BATHROOMS         | 0    |
|----------------------|--------------------|----------------------|------|----------------------|------|
| Main                 | 0.00 <sup>FT</sup> | Main                 | 0.00 | Main                 | 0.00 |
| Future               | 0.00 <sup>FT</sup> | Future               | 0.00 | Future               | 0.00 |
| 2 <sup>nd</sup> Unit | 0.00 <sup>FT</sup> | 2 <sup>nd</sup> Unit | 0.00 | 2 <sup>nd</sup> Unit | 0.00 |