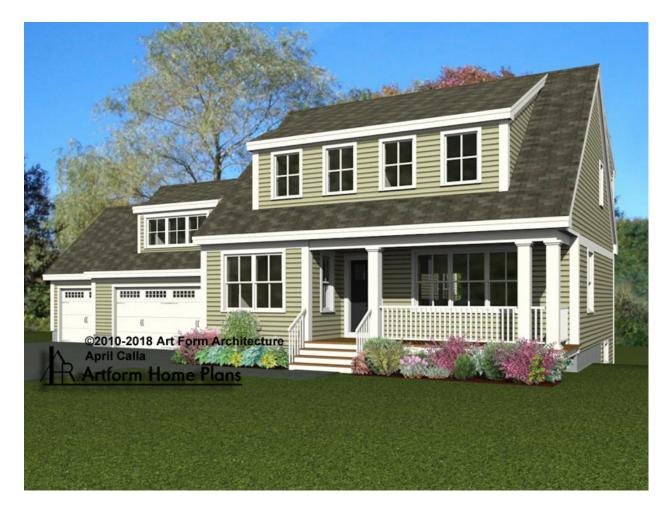

#### APRIL CALLA PREMIER 190.129.v7 KR

Part of the April in the Country Collection.

In addition to our Terms and Conditions (the "Terms"), please be aware of the following:

Art Form Architecture, LLC ("Artform") requires that our Drawings be built substantially as designed. Artform will not be obligated by or liable for use of this design with markups as part of any builder agreement. While we attempt to accommodate where possible and reasonable, and where the changes do not denigrate our design, any and all changes to Drawings must be approved in writing by Artform. It is recommended that you have your Drawing updated by Artform prior to attaching any Drawing to any builder agreement. Artform shall not be responsible for the misuse of or unauthorized alterations to any of its Drawings.

Width 67.00 FT

Depth 53.50 FT

Height 27.00 FT

| LIVING AREA          | 2772 <sup>FT</sup> |
|----------------------|--------------------|
| Main                 | 2348 <sup>FT</sup> |
| Future               | 424 <sup>FT</sup>  |
| 2 <sup>nd</sup> Unit | 0 FT               |

| BEDROOMS             | 6 |
|----------------------|---|
| Main                 | 4 |
| Future               | 2 |
| 2 <sup>nd</sup> Unit | 0 |

| BATHROOMS            | 3.5 |  |
|----------------------|-----|--|
| Main                 | 3.5 |  |
| Future               | 0   |  |
| 2 <sup>nd</sup> Unit | 0   |  |

### APRIL CALLA PREMIER - FRONT ELEVATION 190.129.v7 KR