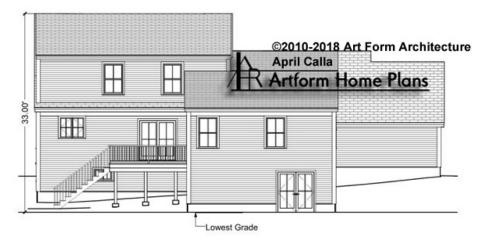

SHOWN 7'-8" CLG HT POSSIBLE 9'-0"

\* Major Change Fee, see website plan page for cost

| F1 LIVING AREA       | 0 <sup>FT</sup>    | F1 BEDROOMS          | 0    | F1 BATHROOMS         | 0    |
|----------------------|--------------------|----------------------|------|----------------------|------|
| Main                 | 0.00 <sup>FT</sup> | Main                 | 0.00 | Main                 | 0.00 |
| Future               | 0.00 <sup>FT</sup> | Future               | 0.00 | Future               | 0.00 |
| 2 <sup>nd</sup> Unit | 0.00 <sup>FT</sup> | 2 <sup>nd</sup> Unit | 0.00 | 2 <sup>nd</sup> Unit | 0.00 |



### APRIL CALLA PREMIER - FRONT ELEVATION 190.129.v7 KR





### APRIL CALLA PREMIER - RIGHT ELEVATION 190.129.v7 KR





### APRIL CALLA PREMIER - REAR ELEVATION 190.129.v7 KR





### APRIL CALLA PREMIER - LEFT ELEVATION 190.129.v7 KR