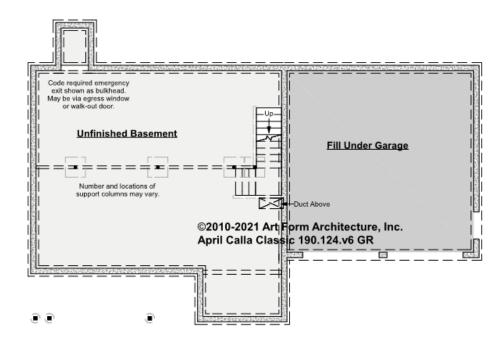

# APRIL CALLA CLASSIC - BASEMENT 190.124.v6 GR

Some features shown are optional. Your Purchase & Sale Agreement governs, whether items are labeled "optional" in this document or not.

#### CLG HT SHOWN 7'-8" CLG HT POSSIBLE 9'-0"

\* Major Change Fee, see website plan page for cost

| F1 LIVING AREA       | 0 FT               | F1 BEDROOMS          | 0    | F1 BATHROOMS         | 0    |
|----------------------|--------------------|----------------------|------|----------------------|------|
| Main                 | 0.00 <sup>FT</sup> | Main                 | 0.00 | Main                 | 0.00 |
| Future               | 0.00 <sup>FT</sup> | Future               | 0.00 | Future               | 0.00 |
| 2 <sup>nd</sup> Unit | 0.00 <sup>FT</sup> | 2 <sup>nd</sup> Unit | 0.00 | 2 <sup>nd</sup> Unit | 0.00 |