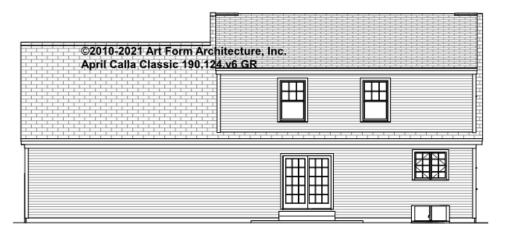

HT SHOWN 7'-8" CLG HT POSSIBLE 9'-0"

\* Major Change Fee, see website plan page for cost

| F1 LIVING AREA       | 0 FT               | F1 BEDROOMS          | 0    | F1 BATHROOMS         | 0    |
|----------------------|--------------------|----------------------|------|----------------------|------|
| Main                 | 0.00 <sup>FT</sup> | Main                 | 0.00 | Main                 | 0.00 |
| Future               | 0.00 <sup>FT</sup> | Future               | 0.00 | Future               | 0.00 |
| 2 <sup>nd</sup> Unit | 0.00 <sup>FT</sup> | 2 <sup>nd</sup> Unit | 0.00 | 2 <sup>nd</sup> Unit | 0.00 |



## APRIL CALLA CLASSIC - FRONT ELEVATION 190.124.v6 GR





## APRIL CALLA CLASSIC - RIGHT ELEVATION 190.124.v6 GR





## APRIL CALLA CLASSIC - REAR ELEVATION 190.124.v6 GR





## APRIL CALLA CLASSIC - LEFT ELEVATION 190.124.v6 GR

\_