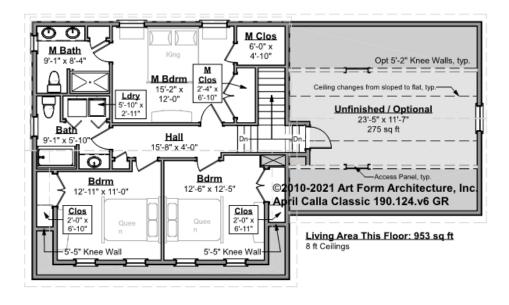

## APRIL CALLA CLASSIC - 2<sup>ND</sup> FLOOR 190.124.v6 GR

Some features shown are optional. Your Purchase & Sale Agreement governs, whether items are labeled "optional" in this document or not.

#### CLG HT SHOWN 8'-0" CLG HT POSSIBLE 8'-0"

\* Major Change Fee, see website plan page for cost

| F1 LIVING AREA       | 1228 <sup>FT</sup> | F1 BEDROOMS          | 4    | F1 BATHROOMS         | 2    |
|----------------------|--------------------|----------------------|------|----------------------|------|
| Main                 | 953.00 FT          | Main                 | 3.00 | Main                 | 2.00 |
| Future               | 275.00 FT          | Future               | 1.00 | Future               | 0.00 |
| 2 <sup>nd</sup> Unit | 0.00 <sup>FT</sup> | 2 <sup>nd</sup> Unit | 0.00 | 2 <sup>nd</sup> Unit | 0.00 |