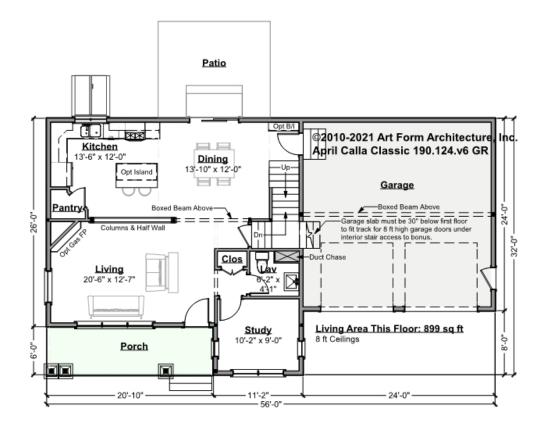

## APRIL CALLA CLASSIC - 1<sup>ST</sup> FLOOR 190,124,v6 GR

Some features shown are optional. Your Purchase & Sale Agreement governs, whether items are labeled "optional" in this document or not.

#### CLG HT SHOWN 8'-0" CLG HT POSSIBLE 9'-0"

\* Major Change Fee, see website plan page for cost

| F1 LIVING AREA       | 899 <sup>FT</sup> | F1 BEDROOMS          | 0    | F1 BATHROOMS         | 0.5  |
|----------------------|-------------------|----------------------|------|----------------------|------|
| Main                 | 899.00 FT         | Main                 | 0.00 | Main                 | 0.50 |
| Future               | 0.00 FT           | Future               | 0.00 | Future               | 0.00 |
| 2 <sup>nd</sup> Unit | 0.00 FT           | 2 <sup>nd</sup> Unit | 0.00 | 2 <sup>nd</sup> Unit | 0.00 |