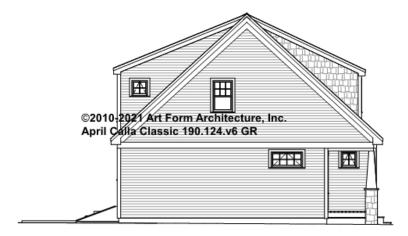

website plan page for cost

| F1 LIVING AREA       | 0 FT               | F1 BEDROOMS          | 0    | F1 BATHROOMS         | 0    |
|----------------------|--------------------|----------------------|------|----------------------|------|
| Main                 | 0.00 <sup>FT</sup> | Main                 | 0.00 | Main                 | 0.00 |
| Future               | 0.00 <sup>FT</sup> | Future               | 0.00 | Future               | 0.00 |
| 2 <sup>nd</sup> Unit | 0.00 <sup>FT</sup> | 2 <sup>nd</sup> Unit | 0.00 | 2 <sup>nd</sup> Unit | 0.00 |



## APRIL CALLA CLASSIC - FRONT ELEVATION 190.124.v6 GR





## APRIL CALLA CLASSIC - RIGHT ELEVATION 190.124.v6 GR





## APRIL CALLA CLASSIC - REAR ELEVATION 190.124.v6 GR





## APRIL CALLA CLASSIC - LEFT ELEVATION 190.124.v6 GR

\_