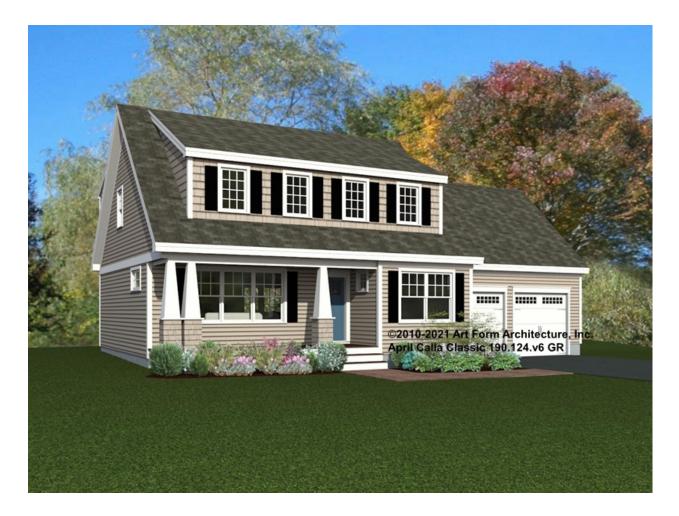

## APRIL CALLA CLASSIC - FRONT ELEVATION 190.124.v6 GR

Width 56.00 FT

Depth 32.00 FT

Height 26.83 FT

| LIVING AREA          | 2127 <sup>FT</sup> | BEDROOMS             | 4 | BATHROOMS            | 2.5 |
|----------------------|--------------------|----------------------|---|----------------------|-----|
| Main                 | 1852 <sup>FT</sup> | Main                 | 3 | Main                 | 2.5 |
| Future               | 275 <sup>FT</sup>  | Future               | 1 | Future               | 0   |
| 2 <sup>nd</sup> Unit | 0 FT               | 2 <sup>nd</sup> Unit | 0 | 2 <sup>nd</sup> Unit | 0   |