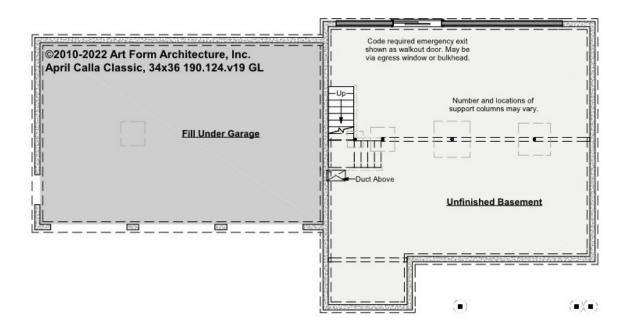

# APRIL CALLA CLASSIC - BASEMENT 190.124.v19 GL

Some features shown are optional. Your Purchase & Sale Agreement governs, whether items are labeled "optional" in this document or not.

#### CLG HT SHOWN 7'-8" CLG HT POSSIBLE 9'-0"

\* Major Change Fee, see website plan page for cost

| F1 LIVING AREA       | 0 FT | F1 BEDROOMS          | 0 | F1 BATHROOMS         | 0 |
|----------------------|------|----------------------|---|----------------------|---|
| Main                 | FT   | Main                 |   | Main                 |   |
| Future               | FT   | Future               |   | Future               |   |
| 2 <sup>nd</sup> Unit | FT   | 2 <sup>nd</sup> Unit |   | 2 <sup>nd</sup> Unit |   |