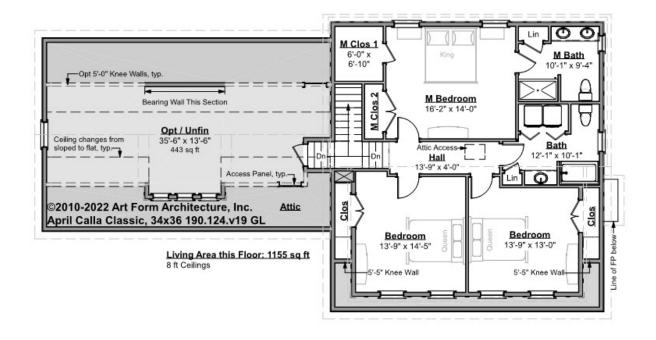

## APRIL CALLA CLASSIC - 2<sup>ND</sup> FLOOR 190.124.v19 GL

Some features shown are optional. Your Purchase & Sale Agreement governs, whether items are labeled "optional" in this document or not.

#### CLG HT SHOWN 8'-0" CLG HT POSSIBLE 9'-0"

\* Major Change Fee, see website plan page for cost

| F1 LIVING AREA       | 1155 <sup>FT</sup> | F1 BEDROOMS          | 3    | F1 BATHROOMS         | 2    |
|----------------------|--------------------|----------------------|------|----------------------|------|
| Main                 | 1155.00 FT         | Main                 | 3.00 | Main                 | 2.00 |
| Future               | FT                 | Future               |      | Future               |      |
| 2 <sup>nd</sup> Unit | FT                 | 2 <sup>nd</sup> Unit |      | 2 <sup>nd</sup> Unit |      |