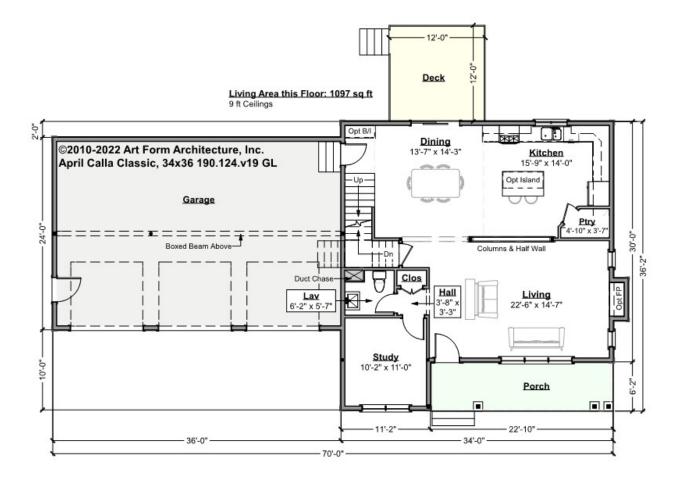

#### APRIL CALLA CLASSIC - 1<sup>ST</sup> FLOOR 190.124.v19 GL

Some features shown are optional. Your Purchase & Sale Agreement governs, whether items are labeled "optional" in this document or not.

CLG HT SHOWN 9'-0" CLG HT POSSIBLE 8'-0"

\* Major Change Fee, see website plan page for cost

| F1 LIVING AREA       | 1097 <sup>FT</sup> | F1 BEDROOMS          | 1    | F1 BATHROOMS         | 0.5  |
|----------------------|--------------------|----------------------|------|----------------------|------|
| Main                 | 1097.00 FT         | Main                 |      | Main                 | 0.50 |
| Future               | FT                 | Future               | 1.00 | Future               |      |
| 2 <sup>nd</sup> Unit | FT                 | 2 <sup>nd</sup> Unit |      | 2 <sup>nd</sup> Unit |      |