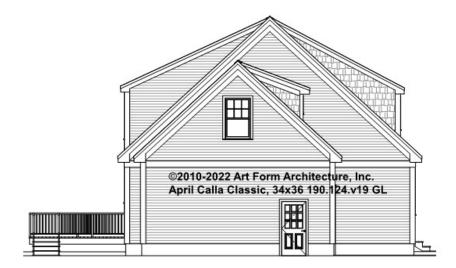

n this document or not.



#### CLG HT SHOWN 7'-8" CLG HT POSSIBLE 9'-0"

\* Major Change Fee, see website plan page for cost

| F1 LIVING AREA       | 0 FT | F1 BEDROOMS          | 0 | F1 BATHROOMS         | 0 |
|----------------------|------|----------------------|---|----------------------|---|
| Main                 | FT   | Main                 |   | Main                 |   |
| Future               | FT   | Future               |   | Future               |   |
| 2 <sup>nd</sup> Unit | FT   | 2 <sup>nd</sup> Unit |   | 2 <sup>nd</sup> Unit |   |



#### APRIL CALLA CLASSIC - FRONT ELEVATION 190.124.v19 GL





## APRIL CALLA CLASSIC - RIGHT ELEVATION 190.124.v19 GL





## APRIL CALLA CLASSIC - REAR ELEVATION 190.124.v19 GL





## APRIL CALLA CLASSIC - LEFT ELEVATION 190.124.v19 GL





## APRIL CALLA CLASSIC - REAR RENDER 190.124.v19 GL