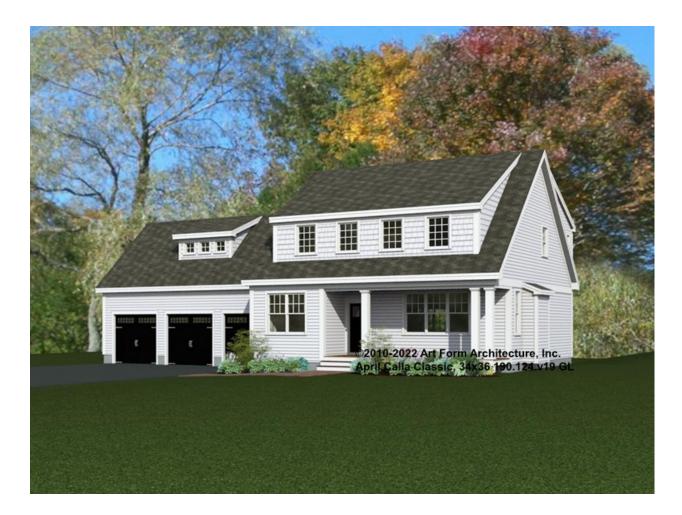

# APRIL CALLA CLASSIC 190.124.v19 GL

Part of the April in the Country Collection.

In addition to our Terms and Conditions (the "Terms"), please be aware of the following:

Art Form Architecture, LLC ("Artform") requires that our Drawings be built substantially as designed. Artform will not be obligated by or liable for use of this design with markups as part of any builder agreement. While we attempt to accommodate where possible and reasonable, and where the changes do not denigrate our design, any and all changes to Drawings must be approved in writing by Artform. It is recommended that you have your Drawing updated by Artform prior to attaching any Drawing to any builder agreement. Artform shall not be responsible for the misuse of or unauthorized alterations to any of its Drawings.



Width 70.00 FT

Depth 36.17 FT

| Height 29.50 FT |
|-----------------|
|-----------------|

| LIVING AREA          | 2252 <sup>FT</sup> | BEDROOMS             | 4 | BATHROOMS            | 2.5 |
|----------------------|--------------------|----------------------|---|----------------------|-----|
| Main                 | 2252 <sup>FT</sup> | Main                 | 3 | Main                 | 2.5 |
| Future               | 0 FT               | Future               | 1 | Future               | 0   |
| 2 <sup>nd</sup> Unit | 0 FT               | 2 <sup>nd</sup> Unit | 0 | 2 <sup>nd</sup> Unit | 0   |

#### APRIL CALLA CLASSIC - 1<sup>ST</sup> FLOOR 190.124.v19 GL

Some features shown are optional. Your Purchase & Sale Agreement governs, whether items are labeled "optional" in this document or