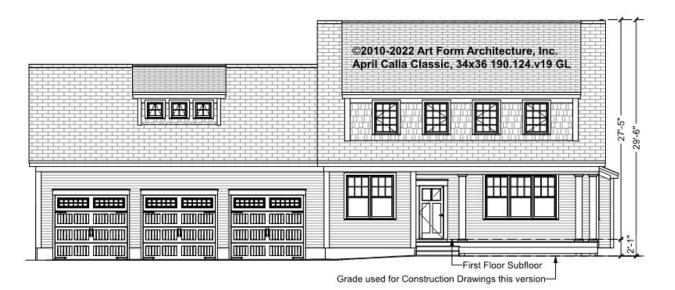

sup> Unit |      |

# APRIL CALLA CLASSIC - BASEMENT 190.124.v19 GL

Some features shown are optional. Your Purchase & Sale Agreement governs, whether items are labeled "optional" in this document or not.



#### CLG HT SHOWN 7'-8" CLG HT POSSIBLE 9'-0"

\* Major Change Fee, see website plan page for cost

| F1 LIVING AREA       | 0 FT | F1 BEDROOMS          | 0 | F1 BATHROOMS         | 0 |
|----------------------|------|----------------------|---|----------------------|---|
| Main                 | FT   | Main                 |   | Main                 |   |
| Future               | FT   | Future               |   | Future               |   |
| 2 <sup>nd</sup> Unit | FT   | 2 <sup>nd</sup> Unit |   | 2 <sup>nd</sup> Unit |   |



#### APRIL CALLA CLASSIC - FRONT ELEVATION 190.124.v19 GL





## APRIL CALLA CLASSIC - RIGHT ELEVATION 190.124.v19 GL





## APRIL CALLA CLASSIC - REAR ELEVATION 190.124.v19 GL





## APRIL CALLA CLASSIC - LEFT ELEVATION 190.124.v19 GL





## APRIL CALLA CLASSIC - REAR RENDER 190.124.v19 GL