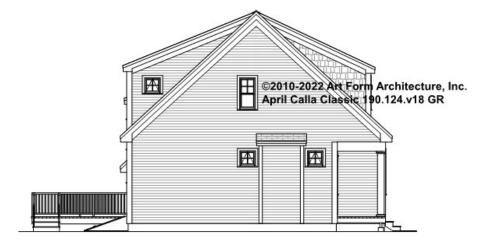

s document or not.



0 0 0

#### CLG HT SHOWN 7'-8" CLG HT POSSIBLE 9'-0"

\* Major Change Fee, see website plan page for cost

| F1 LIVING AREA       | 0 FT | F1 BEDROOMS          | 0 | F1 BATHROOMS         | 0 |
|----------------------|------|----------------------|---|----------------------|---|
| Main                 | FT   | Main                 |   | Main                 |   |
| Future               | FT   | Future               |   | Future               |   |
| 2 <sup>nd</sup> Unit | FT   | 2 <sup>nd</sup> Unit |   | 2 <sup>nd</sup> Unit |   |



## APRIL CALLA CLASSIC - FRONT ELEVATION 190.124.v18 GR





## APRIL CALLA CLASSIC - RIGHT ELEVATION 190.124.v18 GR





## APRIL CALLA CLASSIC - REAR ELEVATION 190.124.v18 GR





## APRIL CALLA CLASSIC - LEFT ELEVATION 190.124.v18 GR





## APRIL CALLA CLASSIC - REAR RENDER 190.124.v18 GR