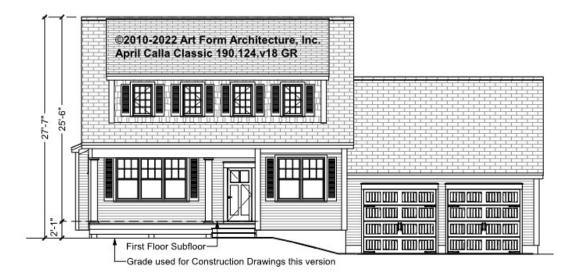

it |      |



# APRIL CALLA CLASSIC - BASEMENT 190.124.v18 GR

Some features shown are optional. Your Purchase & Sale Agreement governs, whether items are labeled "optional" in this document or not.



0 0 0

#### CLG HT SHOWN 7'-8" CLG HT POSSIBLE 9'-0"

\* Major Change Fee, see website plan page for cost

| F1 LIVING AREA       | 0 FT | F1 BEDROOMS          | 0 | F1 BATHROOMS         | 0 |
|----------------------|------|----------------------|---|----------------------|---|
| Main                 | FT   | Main                 |   | Main                 |   |
| Future               | FT   | Future               |   | Future               |   |
| 2 <sup>nd</sup> Unit | FT   | 2 <sup>nd</sup> Unit |   | 2 <sup>nd</sup> Unit |   |



## APRIL CALLA CLASSIC - FRONT ELEVATION 190.124.v18 GR





## APRIL CALLA CLASSIC - RIGHT ELEVATION 190.124.v18 GR





## APRIL CALLA CLASSIC - REAR ELEVATION 190.124.v18 GR





## APRIL CALLA CLASSIC - LEFT ELEVATION 190.124.v18 GR





## APRIL CALLA CLASSIC - REAR RENDER 190.124.v18 GR