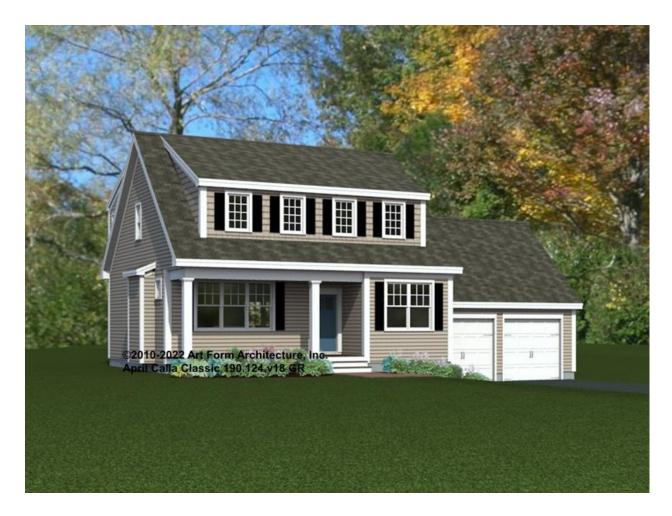

## APRIL CALLA CLASSIC - FRONT ELEVATION 190.124.v18 GR

#### APRIL CALLA CLASSIC 190.124.v18 GR

Part of the April in the Country Collection.

Reverse plan available.

In addition to our Terms and Conditions (the "Terms"), please be aware of the following:

Art Form Architecture, LLC ("Artform") requires that our Drawings be built substantially as designed. Artform will not be obligated by or liable for use of this design with markups as part of any builder agreement. While we attempt to accommodate where possible and reasonable, and where the changes do not denigrate our design, any and all changes to Drawings must be approved in writing by Artform. It is recommended that you have your Drawing updated by Artform prior to attaching any Drawing to any builder agreement. Artform shall not be responsible for the misuse of or unauthorized alterations to any of its Drawings.

Width 56.00 FT

Depth 32.17 FT

Height 27.58 FT

| LIVING AREA          | 2232 <sup>FT</sup> | BEDROOMS             | 5 | BATHROOMS            | 2.5 |
|----------------------|--------------------|----------------------|---|----------------------|-----|
| Main                 | 2232 <sup>FT</sup> | Main                 | 3 | Main                 | 2.5 |
| Future               | 0 FT               | Future               | 2 | Future               | 0   |
| 2 <sup>nd</sup> Unit | 0 FT               | 2 <sup>nd</sup> Unit | 0 | 2 <sup>nd</sup> Unit | 0   |