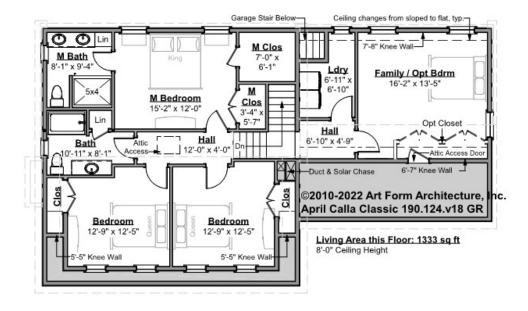

## APRIL CALLA CLASSIC - 2<sup>ND</sup> FLOOR 190.124.v18 GR

Some features shown are optional. Your Purchase & Sale Agreement governs, whether items are labeled "optional" in this document or not.

#### CLG HT SHOWN 8'-0" CLG HT POSSIBLE 8'-0"

\* Major Change Fee, see website plan page for cost

| F1 LIVING AREA       | 1333 <sup>FT</sup> | F1 BEDROOMS          | 4    | F1 BATHROOMS         | 2    |
|----------------------|--------------------|----------------------|------|----------------------|------|
| Main                 | 1333.00 FT         | Main                 | 3.00 | Main                 | 2.00 |
| Future               | FT                 | Future               | 1.00 | Future               |      |
| 2 <sup>nd</sup> Unit | FT                 | 2 <sup>nd</sup> Unit |      | 2 <sup>nd</sup> Unit |      |