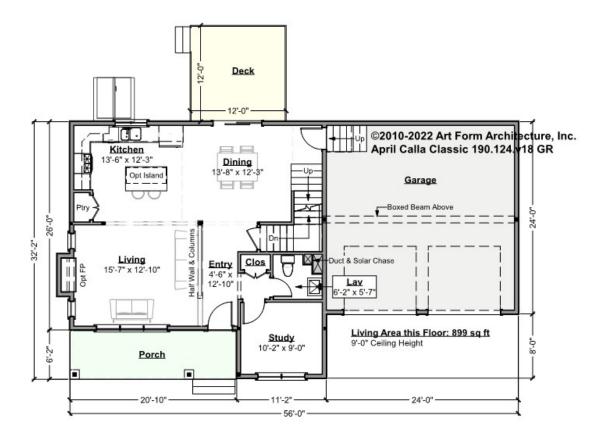

## APRIL CALLA CLASSIC - 1<sup>ST</sup> FLOOR 190.124.v18 GR

Some features shown are optional. Your Purchase & Sale Agreement governs, whether items are labeled "optional" in this document or not.

CLG HT SHOWN 9'-0" CLG HT POSSIBLE 8'-0"

\* Major Change Fee, see website plan page for cost

| F1 LIVING AREA       | 899 <sup>FT</sup> | F1 BEDROOMS          | 1    | F1 BATHROOMS         | 0.5  |
|----------------------|-------------------|----------------------|------|----------------------|------|
| Main                 | 899.00 FT         | Main                 |      | Main                 | 0.50 |
| Future               | FT                | Future               | 1.00 | Future               |      |
| 2 <sup>nd</sup> Unit | FT                | 2 <sup>nd</sup> Unit |      | 2 <sup>nd</sup> Unit |      |