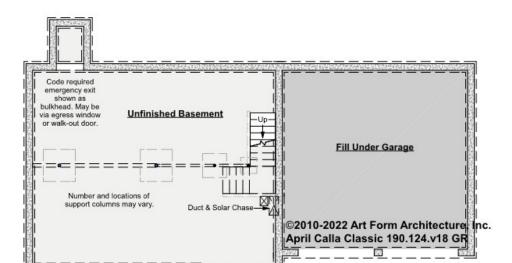

# APRIL CALLA CLASSIC - BASEMENT 190.124.v18 GR

Some features shown are optional. Your Purchase & Sale Agreement governs, whether items are labeled "optional" in this document or not.

0 0 0

#### CLG HT SHOWN 7'-8" CLG HT POSSIBLE 9'-0"

\* Major Change Fee, see website plan page for cost

| F1 LIVING AREA       | 0 FT | F1 BEDROOMS          | 0 | F1 BATHROOMS         | 0 |
|----------------------|------|----------------------|---|----------------------|---|
| Main                 | FT   | Main                 |   | Main                 |   |
| Future               | FT   | Future               |   | Future               |   |
| 2 <sup>nd</sup> Unit | FT   | 2 <sup>nd</sup> Unit |   | 2 <sup>nd</sup> Unit |   |