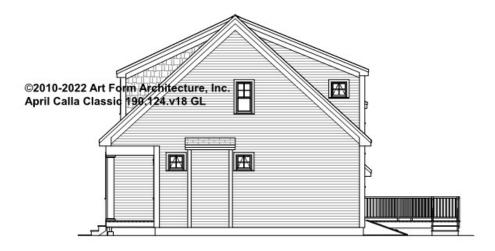

SIC - BASEMENT 190.124.v18 GL

Some features shown are optional. Your Purchase & Sale Agreement governs, whether items are labeled "optional" in this document or not.



CLG HT SHOWN 7'-8" CLG HT POSSIBLE 9'-0"

\* Major Change Fee, see website plan page for cost

| F1 LIVING AREA       | 0 FT | F1 BEDROOMS          | 0 | F1 BATHROOMS 0       |
|----------------------|------|----------------------|---|----------------------|
| Main                 | FT   | Main                 |   | Main                 |
| Future               | FT   | Future               |   | Future               |
| 2 <sup>nd</sup> Unit | FT   | 2 <sup>nd</sup> Unit |   | 2 <sup>nd</sup> Unit |



#### APRIL CALLA CLASSIC - FRONT ELEVATION 190.124.v18 GL





#### APRIL CALLA CLASSIC - RIGHT ELEVATION 190.124.v18 GL





# APRIL CALLA CLASSIC - REAR ELEVATION 190.124.v18 GL





#### APRIL CALLA CLASSIC - LEFT ELEVATION 190.124.v18 GL





#### APRIL CALLA CLASSIC - REAR RENDER 190.124.v18 GL