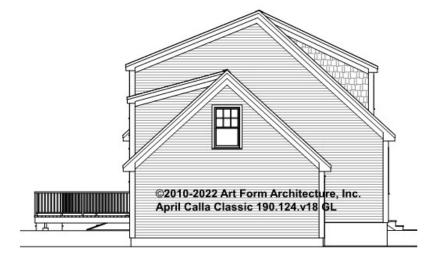

e labeled "optional" in this document or not.



CLG HT SHOWN 7'-8" CLG HT POSSIBLE 9'-0"

\* Major Change Fee, see website plan page for cost

| F1 LIVING AREA       | 0 FT | F1 BEDROOMS          | 0 | F1 BATHROOMS 0       |
|----------------------|------|----------------------|---|----------------------|
| Main                 | FT   | Main                 |   | Main                 |
| Future               | FT   | Future               |   | Future               |
| 2 <sup>nd</sup> Unit | FT   | 2 <sup>nd</sup> Unit |   | 2 <sup>nd</sup> Unit |



#### APRIL CALLA CLASSIC - FRONT ELEVATION 190.124.v18 GL





#### APRIL CALLA CLASSIC - RIGHT ELEVATION 190.124.v18 GL





# APRIL CALLA CLASSIC - REAR ELEVATION 190.124.v18 GL





#### APRIL CALLA CLASSIC - LEFT ELEVATION 190.124.v18 GL





#### APRIL CALLA CLASSIC - REAR RENDER 190.124.v18 GL