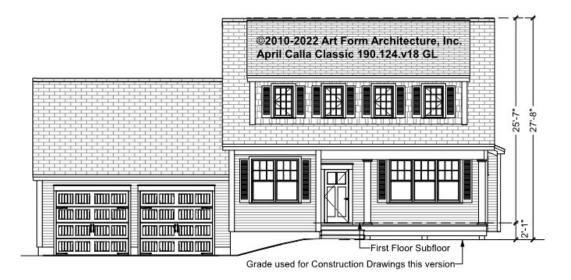

nit |      | 2 <sup>nd</sup> Unit |      |

## APRIL CALLA CLASSIC - BASEMENT 190.124.v18 GL

Some features shown are optional. Your Purchase & Sale Agreement governs, whether items are labeled "optional" in this document or not.



CLG HT SHOWN 7'-8" CLG HT POSSIBLE 9'-0"

\* Major Change Fee, see website plan page for cost

| F1 LIVING AREA       | 0 FT | F1 BEDROOMS          | 0 | F1 BATHROOMS 0       |
|----------------------|------|----------------------|---|----------------------|
| Main                 | FT   | Main                 |   | Main                 |
| Future               | FT   | Future               |   | Future               |
| 2 <sup>nd</sup> Unit | FT   | 2 <sup>nd</sup> Unit |   | 2 <sup>nd</sup> Unit |



#### APRIL CALLA CLASSIC - FRONT ELEVATION 190.124.v18 GL





#### APRIL CALLA CLASSIC - RIGHT ELEVATION 190.124.v18 GL





# APRIL CALLA CLASSIC - REAR ELEVATION 190.124.v18 GL





#### APRIL CALLA CLASSIC - LEFT ELEVATION 190.124.v18 GL





#### APRIL CALLA CLASSIC - REAR RENDER 190.124.v18 GL