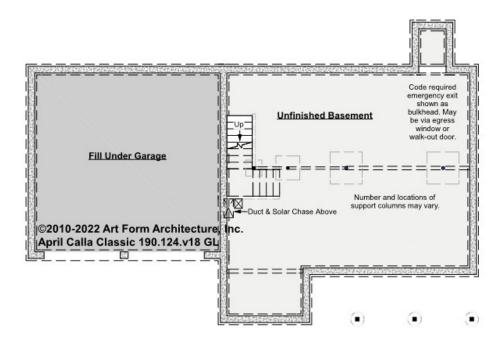

## APRIL CALLA CLASSIC - BASEMENT 190.124.v18 GL

Some features shown are optional. Your Purchase & Sale Agreement governs, whether items are labeled "optional" in this document or not.

CLG HT SHOWN 7'-8" CLG HT POSSIBLE 9'-0"

\* Major Change Fee, see website plan page for cost

| F1 LIVING AREA       | 0 FT | F1 BEDROOMS          | 0 | F1 BATHROOMS 0       |
|----------------------|------|----------------------|---|----------------------|
| Main                 | FT   | Main                 |   | Main                 |
| Future               | FT   | Future               |   | Future               |
| 2 <sup>nd</sup> Unit | FT   | 2 <sup>nd</sup> Unit |   | 2 <sup>nd</sup> Unit |