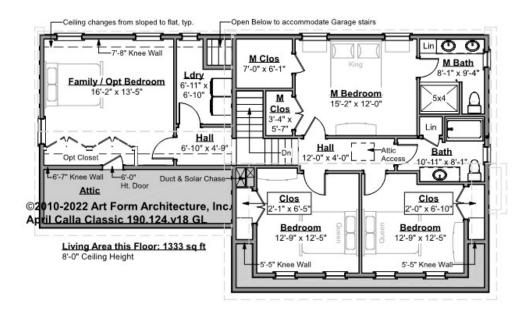

### APRIL CALLA CLASSIC - 2<sup>ND</sup> FLOOR 190.124.v18 GL

Some features shown are optional. Your Purchase & Sale Agreement governs, whether items are labeled "optional" in this document or not.

#### CLG HT SHOWN 8'-0" CLG HT POSSIBLE 8'-0"

\* Major Change Fee, see website plan page for cost

| F1 LIVING AREA       | 1333 <sup>FT</sup>    | F1 BEDROOMS          | 4    | F1 BATHROOMS         | 2    |
|----------------------|-----------------------|----------------------|------|----------------------|------|
| Main                 | 1333.00 <sup>FT</sup> | Main                 | 4.00 | Main                 | 2.00 |
| Future               | FT                    | Future               |      | Future               |      |
| 2 <sup>nd</sup> Unit | FT                    | 2 <sup>nd</sup> Unit |      | 2 <sup>nd</sup> Unit |      |