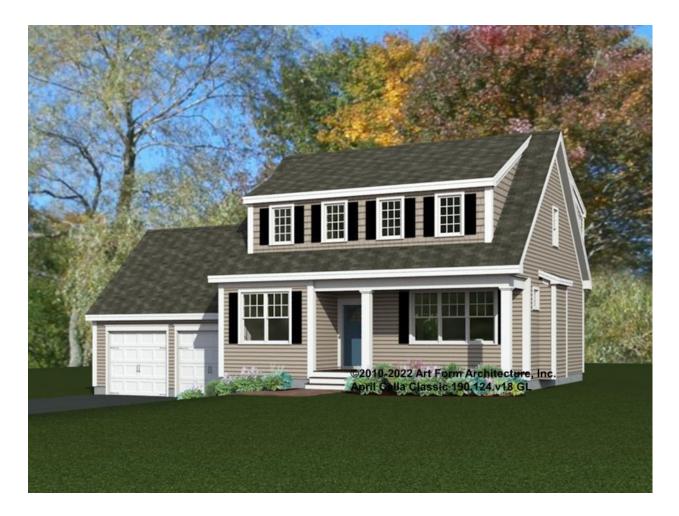

.124.v18 GL

Part of the April in the Country Collection.

Reverse plan available.

In addition to our Terms and Conditions (the "Terms"), please be aware of the following:

Art Form Architecture, LLC ("Artform") requires that our Drawings be built substantially as designed. Artform will not be obligated by or liable for use of this design with markups as part of any builder agreement. While we attempt to accommodate where possible and reasonable, and where the changes do not denigrate our design, any and all changes to Drawings must be approved in writing by Artform. It is recommended that you have your Drawing updated by Artform prior to attaching any Drawing to any builder agreement. Artform shall not be responsible for the misuse of or unauthorized alterations to any of its Drawings.



Width 56.00 FT

Depth 32.17 FT

| <b>Height</b> 27.66 | FT |  |
|---------------------|----|--|
|---------------------|----|--|

| LIVING AREA          | 2232 <sup>FT</sup> | BEDROOMS             | 5 |
|----------------------|--------------------|----------------------|---|
| Main                 | 2232 <sup>FT</sup> | Main                 | 4 |
| Future               | 0 FT               | Future               | 1 |
| 2 <sup>nd</sup> Unit | 0 FT               | 2 <sup>nd</sup> Unit | 0 |

| BATHROOMS            | 2.5 |
|----------------------|-----|
| Main                 | 2.5 |
| Future               | 0   |
| 2 <sup>nd</sup> Unit | 0   |

#### APRIL CALLA CLASSIC - 1<sup>ST</sup> FLOOR 190.124.v18 GL

Some features shown are optional. Your Purchase & Sale Agreement governs, whether i