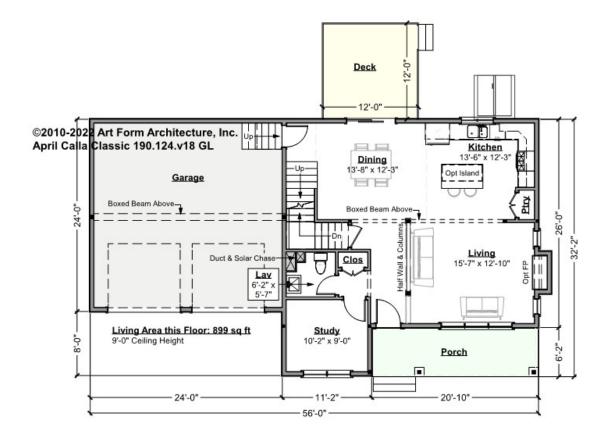

#### APRIL CALLA CLASSIC - 1<sup>ST</sup> FLOOR 190.124.v18 GL

Some features shown are optional. Your Purchase & Sale Agreement governs, whether items are labeled "optional" in this document or not.

CLG HT SHOWN 9'-0" CLG HT POSSIBLE 8'-0"

\* Major Change Fee, see website plan page for cost

| F1 LIVING AREA       | 899 <sup>FT</sup> | F1 BEDROOMS          | 1    | F1 BATHROOMS         | 0.5  |
|----------------------|-------------------|----------------------|------|----------------------|------|
| Main                 | 899.00 FT         | Main                 |      | Main                 | 0.50 |
| Future               | FT                | Future               | 1.00 | Future               |      |
| 2 <sup>nd</sup> Unit | FT                | 2 <sup>nd</sup> Unit |      | 2 <sup>nd</sup> Unit |      |