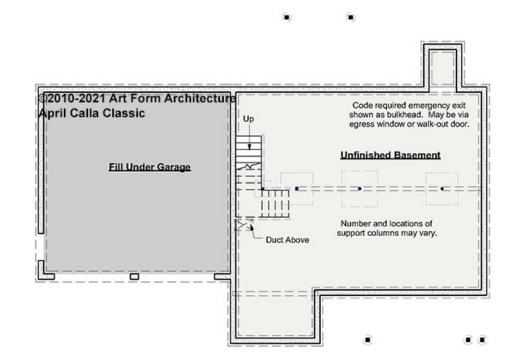

### APRIL CALLA CLASSIC - BASEMENT 190.124.v17 GL

—

Some features shown are optional. Your Purchase & Sale Agreement governs, whether items are labeled "optional" in this document or not.

CLG HT SHOWN 7'-8" CLG HT POSSIBLE 9'-0"

\* Major Change Fee, see website plan page for cost

| F1 LIVING AREA       | 0 <sup>FT</sup>    | F1 BEDROOMS          | 0    | F1 BATHROOMS         | 0    |
|----------------------|--------------------|----------------------|------|----------------------|------|
| Main                 | 0.00 <sup>FT</sup> | Main                 | 0.00 | Main                 | 0.00 |
| Future               | 0.00 <sup>FT</sup> | Future               | 0.00 | Future               | 0.00 |
| 2 <sup>nd</sup> Unit | 0.00 <sup>FT</sup> | 2 <sup>nd</sup> Unit | 0.00 | 2 <sup>nd</sup> Unit | 0.00 |