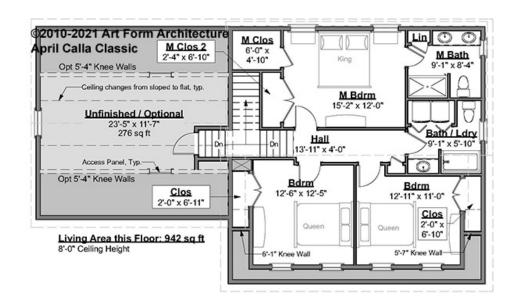

# APRIL CALLA CLASSIC - 2<sup>ND</sup> FLOOR 190.124.v17 GL

—

Some features shown are optional. Your Purchase & Sale Agreement governs, whether items are labeled "optional" in this document or not.

### CLG HT SHOWN 8'-0" CLG HT POSSIBLE 9'-0"

\* Major Change Fee, see website plan page for cost

| F1 LIVING AREA       | 1218 <sup>FT</sup> | F1 BEDROOMS          | 4    | F1 BATHROOMS         | 2    |
|----------------------|--------------------|----------------------|------|----------------------|------|
| Main                 | 942.00 FT          | Main                 | 3.00 | Main                 | 2.00 |
| Future               | 276.00 FT          | Future               | 1.00 | Future               | 0.00 |
| 2 <sup>nd</sup> Unit | 0.00 <sup>FT</sup> | 2 <sup>nd</sup> Unit | 0.00 | 2 <sup>nd</sup> Unit | 0.00 |