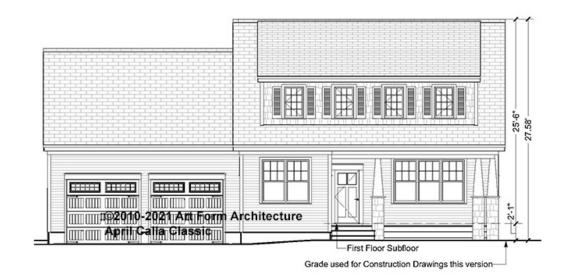

an page for cost

| F1 LIVING AREA       | 0 <sup>FT</sup>    | F1 BEDROOMS          | 0    | F1 BATHROOMS         | 0    |
|----------------------|--------------------|----------------------|------|----------------------|------|
| Main                 | 0.00 <sup>FT</sup> | Main                 | 0.00 | Main                 | 0.00 |
| Future               | 0.00 <sup>FT</sup> | Future               | 0.00 | Future               | 0.00 |
| 2 <sup>nd</sup> Unit | 0.00 <sup>FT</sup> | 2 <sup>nd</sup> Unit | 0.00 | 2 <sup>nd</sup> Unit | 0.00 |

Use of this document is governed by our Terms and Conditions, found on our website: https://www.artform.us/terms-conditions/

#### © 2010 Art Form Architecture, LLC. ALL RIGHTS RESERVED.



## APRIL CALLA CLASSIC - FRONT ELEVATION 190.124.v17 GL

\_





## APRIL CALLA CLASSIC - RIGHT ELEVATION 190.124.v17 GL

\_





### APRIL CALLA CLASSIC - REAR ELEVATION 190.124.v17 GL

\_\_\_\_





## APRIL CALLA CLASSIC - LEFT ELEVATION 190.124.v17 GL

\_



You may not build this Design without purchasing a License to Build (as defined in our Terms). Unauthorized changes are not permitted and violate copyright laws, which provide substantial penalties for infringement.