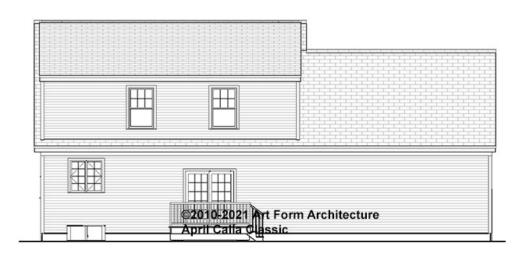

-----------|--------------------|----------------------|------|----------------------|------|
| Main                 | 0.00 <sup>FT</sup> | Main                 | 0.00 | Main                 | 0.00 |
| Future               | 0.00 <sup>FT</sup> | Future               | 0.00 | Future               | 0.00 |
| 2 <sup>nd</sup> Unit | 0.00 <sup>FT</sup> | 2 <sup>nd</sup> Unit | 0.00 | 2 <sup>nd</sup> Unit | 0.00 |

Use of this document is governed by our Terms and Conditions, found on our website: https://www.artform.us/terms-conditions/

#### © 2010 Art Form Architecture, LLC. ALL RIGHTS RESERVED.



## APRIL CALLA CLASSIC - FRONT ELEVATION 190.124.v17 GL

\_





## APRIL CALLA CLASSIC - RIGHT ELEVATION 190.124.v17 GL

\_





### APRIL CALLA CLASSIC - REAR ELEVATION 190.124.v17 GL

\_\_\_\_





## APRIL CALLA CLASSIC - LEFT ELEVATION 190.124.v17 GL

\_



You may not build this Design without purchasing a License to Build (as defined in our Terms). Unauthorized changes are not permitted and violate copyright laws, which provide substantial penalties for infringement.