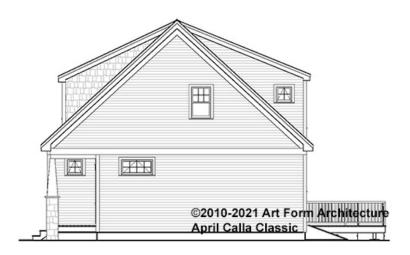

1 BEDROOMS          | 0    | F1 BATHROOMS         | 0    |
|----------------------|--------------------|----------------------|------|----------------------|------|
| Main                 | 0.00 <sup>FT</sup> | Main                 | 0.00 | Main                 | 0.00 |
| Future               | 0.00 <sup>FT</sup> | Future               | 0.00 | Future               | 0.00 |
| 2 <sup>nd</sup> Unit | 0.00 <sup>FT</sup> | 2 <sup>nd</sup> Unit | 0.00 | 2 <sup>nd</sup> Unit | 0.00 |

Use of this document is governed by our Terms and Conditions, found on our website: https://www.artform.us/terms-conditions/

#### © 2010 Art Form Architecture, LLC. ALL RIGHTS RESERVED.



## APRIL CALLA CLASSIC - FRONT ELEVATION 190.124.v17 GL

\_





## APRIL CALLA CLASSIC - RIGHT ELEVATION 190.124.v17 GL

\_





### APRIL CALLA CLASSIC - REAR ELEVATION 190.124.v17 GL

\_\_\_\_





## APRIL CALLA CLASSIC - LEFT ELEVATION 190.124.v17 GL

\_



You may not build this Design without purchasing a License to Build (as defined in our Terms). Unauthorized changes are not permitted and violate copyright laws, which provide substantial penalties for infringement.