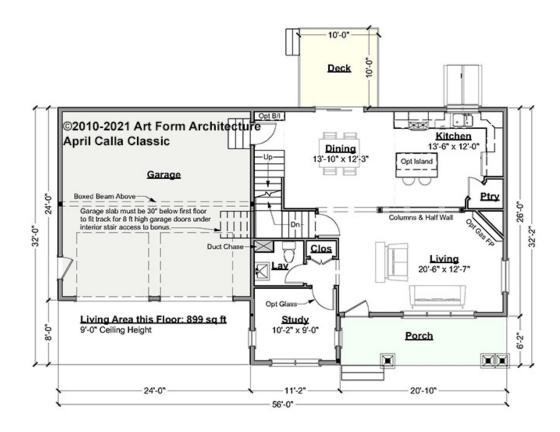

# APRIL CALLA CLASSIC - 1<sup>ST</sup> FLOOR 190.124.v17 GL

Some features shown are optional. Your Purchase & Sale Agreement governs, whether items are labeled "optional" in this document or not.

### CLG HT SHOWN 9'-0" CLG HT POSSIBLE 8'-0"

\* Major Change Fee, see website plan page for cost

| F1 LIVING AREA       | 899 <sup>ft</sup>    | F1 BEDROOMS          | 0    | F1 BATHROOMS         | 0.5  |
|----------------------|----------------------|----------------------|------|----------------------|------|
| Main                 | 899.00 <sup>FT</sup> | Main                 | 0.00 | Main                 | 0.50 |
| Future               | 0.00 <sup>FT</sup>   | Future               | 0.00 | Future               | 0.00 |
| 2 <sup>nd</sup> Unit | 0.00 <sup>FT</sup>   | 2 <sup>nd</sup> Unit | 0.00 | 2 <sup>nd</sup> Unit | 0.00 |