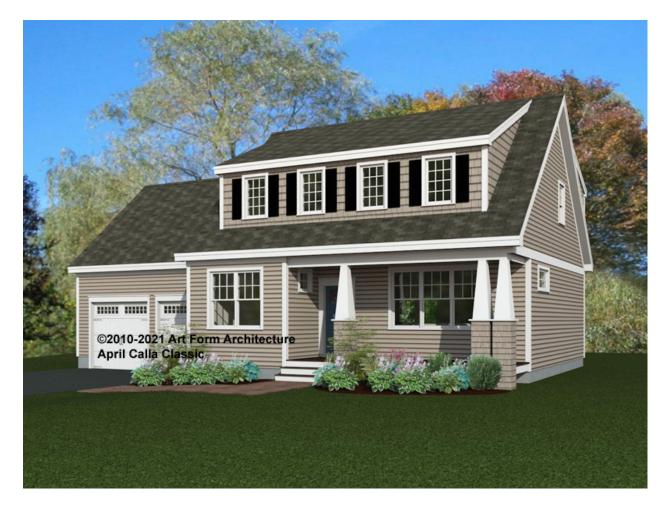

# APRIL CALLA CLASSIC 190.124.v17 GL

Part of the April in the Country Collection.

In addition to our Terms and Conditions (the "Terms"), please be aware of the following:

Art Form Architecture, LLC ("Artform") requires that our Drawings be built substantially as designed. Artform will not be obligated by or liable for use of this design with markups as part of any builder agreement. While we attempt to accommodate where possible and reasonable, and where the changes do not denigrate our design, any and all changes to Drawings must be approved in writing by Artform. It is recommended that you have your Drawing updated by Artform prior to attaching any Drawing to any builder agreement. Artform shall not be responsible for the misuse of or unauthorized alterations to any of its Drawings.



| <b>Width</b> 56.00 <sup>FT</sup> |                    | <b>Depth</b> 32.17 <sup>FT</sup> |   | Height 27.58 FT      |     |
|----------------------------------|--------------------|----------------------------------|---|----------------------|-----|
| LIVING AREA                      | 2117 <sup>FT</sup> | BEDROOMS                         | 4 | BATHROOMS            | 2.5 |
| Main                             | 1841 <sup>FT</sup> | Main                             | 3 | Main                 | 2.5 |
| Future                           | 276 <sup>FT</sup>  | Future                           | 1 | Future               | 0   |
| 2 <sup>nd</sup> Unit             | 0 <sup>FT</sup>    | 2 <sup>nd</sup> Unit             | 0 | 2 <sup>nd</sup> Unit | 0   |

#### Use of this document is governed by