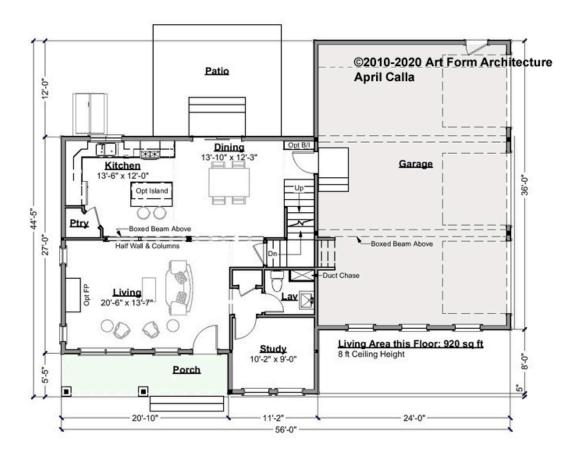

### APRIL CALLA CLASSIC - 1<sup>ST</sup> FLOOR 190.124.v16 KL

Some features shown are optional. Your Purchase & Sale Agreement governs, whether items are labeled "optional" in this document or not.

CLG HT SHOWN 8'-0" CLG HT POSSIBLE 9'-0"

\* Major Change Fee, see website plan page for cost

| F1 LIVING AREA       | 920 <sup>FT</sup>  | F1 BEDROOMS          | 0    | F1 BATHROOMS         | 0.5  |
|----------------------|--------------------|----------------------|------|----------------------|------|
| Main                 | 920.00 FT          | Main                 | 0.00 | Main                 | 0.50 |
| Future               | 0.00 <sup>FT</sup> | Future               | 0.00 | Future               | 0.00 |
| 2 <sup>nd</sup> Unit | 0.00 FT            | 2 <sup>nd</sup> Unit | 0.00 | 2 <sup>nd</sup> Unit | 0.00 |