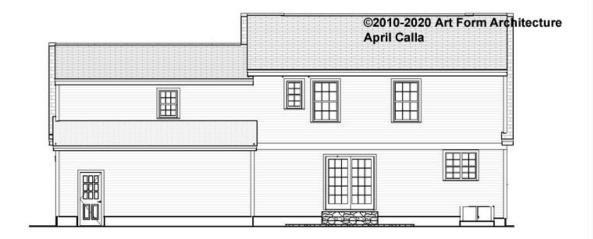

OWN 7'-8" CLG HT POSSIBLE 9'-0"

\* Major Change Fee, see website plan page for cost

| F1 LIVING AREA       | 0 FT               | F1 BEDROOMS          | 0    | F1 BATHROOMS         | 0    |
|----------------------|--------------------|----------------------|------|----------------------|------|
| Main                 | 0.00 <sup>FT</sup> | Main                 | 0.00 | Main                 | 0.00 |
| Future               | 0.00 <sup>FT</sup> | Future               | 0.00 | Future               | 0.00 |
| 2 <sup>nd</sup> Unit | 0.00 <sup>FT</sup> | 2 <sup>nd</sup> Unit | 0.00 | 2 <sup>nd</sup> Unit | 0.00 |



### APRIL CALLA CLASSIC - FRONT ELEVATION 190.124.v16 KL





### APRIL CALLA CLASSIC - RIGHT ELEVATION 190.124.v16 KL





### APRIL CALLA CLASSIC - REAR ELEVATION 190.124.v16 KL





### APRIL CALLA CLASSIC - LEFT ELEVATION 190.124.v16 KL