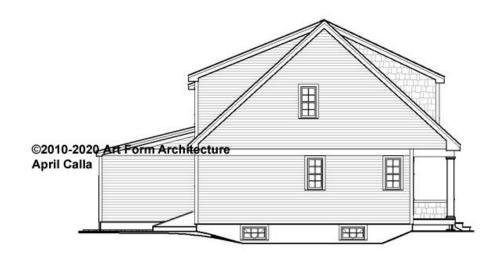

site plan page for cost

| F1 LIVING AREA       | 0 FT               | F1 BEDROOMS          | 0    | F1 BATHROOMS         | 0    |
|----------------------|--------------------|----------------------|------|----------------------|------|
| Main                 | 0.00 <sup>FT</sup> | Main                 | 0.00 | Main                 | 0.00 |
| Future               | 0.00 <sup>FT</sup> | Future               | 0.00 | Future               | 0.00 |
| 2 <sup>nd</sup> Unit | 0.00 <sup>FT</sup> | 2 <sup>nd</sup> Unit | 0.00 | 2 <sup>nd</sup> Unit | 0.00 |



### APRIL CALLA CLASSIC - FRONT ELEVATION 190.124.v16 KL





### APRIL CALLA CLASSIC - RIGHT ELEVATION 190.124.v16 KL





### APRIL CALLA CLASSIC - REAR ELEVATION 190.124.v16 KL





### APRIL CALLA CLASSIC - LEFT ELEVATION 190.124.v16 KL