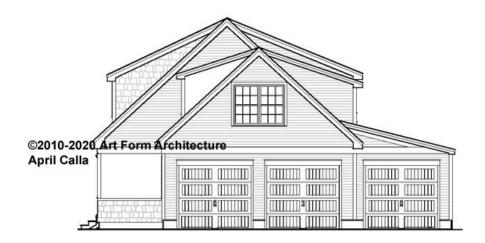

are labeled "optional" in this document or not.



CLG HT SHOWN 7'-8" CLG HT POSSIBLE 9'-0"

\* Major Change Fee, see website plan page for cost

| F1 LIVING AREA       | 0 FT               | F1 BEDROOMS          | 0    | F1 BATHROOMS         | 0    |
|----------------------|--------------------|----------------------|------|----------------------|------|
| Main                 | 0.00 <sup>FT</sup> | Main                 | 0.00 | Main                 | 0.00 |
| Future               | 0.00 <sup>FT</sup> | Future               | 0.00 | Future               | 0.00 |
| 2 <sup>nd</sup> Unit | 0.00 <sup>FT</sup> | 2 <sup>nd</sup> Unit | 0.00 | 2 <sup>nd</sup> Unit | 0.00 |



### APRIL CALLA CLASSIC - FRONT ELEVATION 190.124.v16 KL





### APRIL CALLA CLASSIC - RIGHT ELEVATION 190.124.v16 KL





### APRIL CALLA CLASSIC - REAR ELEVATION 190.124.v16 KL





### APRIL CALLA CLASSIC - LEFT ELEVATION 190.124.v16 KL