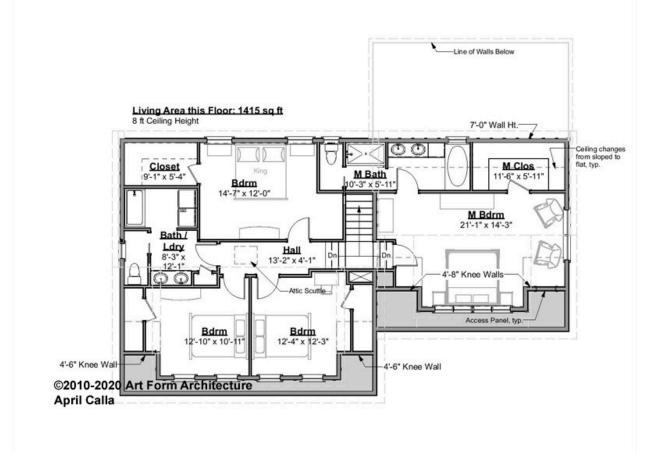

## APRIL CALLA CLASSIC - 2<sup>ND</sup> FLOOR 190.124.v16 KL

Some features shown are optional. Your Purchase & Sale Agreement governs, whether items are labeled "optional" in this document or not.

CLG HT SHOWN 8'-0" CLG HT POSSIBLE 8'-0"

\* Major Change Fee, see website plan page for cost

| F1 LIVING AREA       | 1415 <sup>FT</sup>    | F1 BEDROOMS          | 4    | F1 BATHROOMS         | 2    |
|----------------------|-----------------------|----------------------|------|----------------------|------|
| Main                 | 1415.00 <sup>FT</sup> | Main                 | 4.00 | Main                 | 2.00 |
| Future               | 0.00 FT               | Future               | 0.00 | Future               | 0.00 |
| 2 <sup>nd</sup> Unit | 0.00 FT               | 2 <sup>nd</sup> Unit | 0.00 | 2 <sup>nd</sup> Unit | 0.00 |