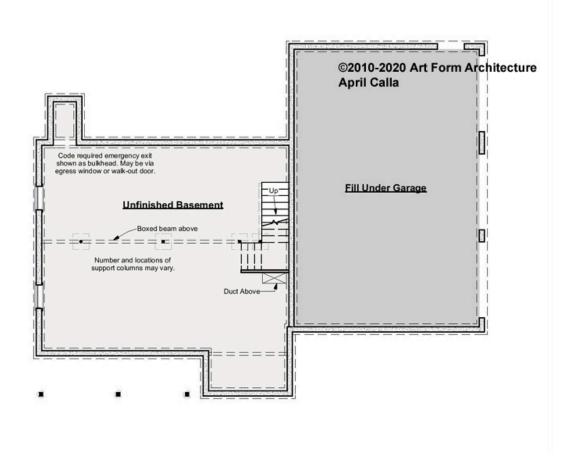

# APRIL CALLA CLASSIC - BASEMENT 190.124.v16 KL

Some features shown are optional. Your Purchase & Sale Agreement governs, whether items are labeled "optional" in this document or not.

CLG HT SHOWN 7'-8" CLG HT POSSIBLE 9'-0"

\* Major Change Fee, see website plan page for cost

| F1 LIVING AREA       | 0 FT               | F1 BEDROOMS          | 0    | F1 BATHROOMS         | 0    |
|----------------------|--------------------|----------------------|------|----------------------|------|
| Main                 | 0.00 <sup>FT</sup> | Main                 | 0.00 | Main                 | 0.00 |
| Future               | 0.00 <sup>FT</sup> | Future               | 0.00 | Future               | 0.00 |
| 2 <sup>nd</sup> Unit | 0.00 <sup>FT</sup> | 2 <sup>nd</sup> Unit | 0.00 | 2 <sup>nd</sup> Unit | 0.00 |