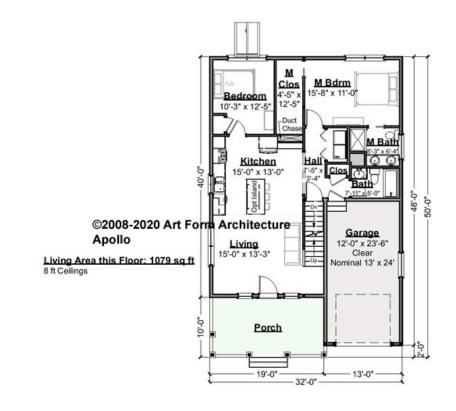

### APOLLO - 1<sup>ST</sup> FLOOR 096.124.v4 GR

Some features shown are optional. Your Purchase & Sale Agreement governs, whether items are labeled "optional" in this document or not.

CRS 096.124.v4 Apollo - Frank

#### CLG HT SHOWN 8'-0" CLG HT POSSIBLE 8'-0"

\* Major Change Fee, see website plan page for cost

| F1 LIVING AREA       | 1079 <sup>FT</sup> | F1 BEDROOMS          | 2    | F1 BATHROOMS         | 2    |
|----------------------|--------------------|----------------------|------|----------------------|------|
| Main                 | 1079.00 FT         | Main                 | 2.00 | Main                 | 2.00 |
| Future               | 0.00 <sup>FT</sup> | Future               | 0.00 | Future               | 0.00 |
| 2 <sup>nd</sup> Unit | 0.00 FT            | 2 <sup>nd</sup> Unit | 0.00 | 2 <sup>nd</sup> Unit | 0.00 |