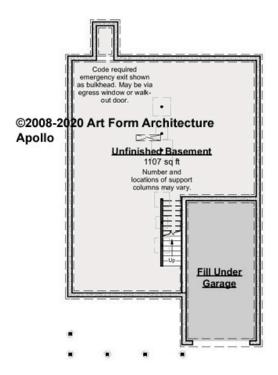

### APOLLO - BASEMENT 096.124.v4 GR

Some features shown are optional. Your Purchase & Sale Agreement governs, whether items are labeled "optional" in this document or not.

CRS 096.124.v4 Apollo - Frank

#### CLG HT SHOWN 7'-8" CLG HT POSSIBLE 7'-8"

\* Major Change Fee, see website plan page for cost

| F1 LIVING AREA       | 0 <sup>FT</sup>    | F1 BEDROOMS          | 0    | F1 BATHROOMS         | 0    |
|----------------------|--------------------|----------------------|------|----------------------|------|
| Main                 | 0.00 <sup>FT</sup> | Main                 | 0.00 | Main                 | 0.00 |
| Future               | 0.00 <sup>FT</sup> | Future               | 0.00 | Future               | 0.00 |
| 2 <sup>nd</sup> Unit | 0.00 <sup>FT</sup> | 2 <sup>nd</sup> Unit | 0.00 | 2 <sup>nd</sup> Unit | 0.00 |