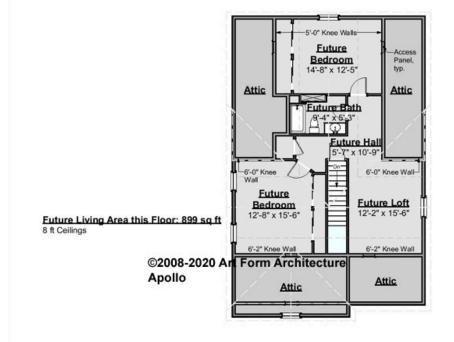

### APOLLO - 2<sup>ND</sup> FLOOR 096.124.v4 GR

Some features shown are optional. Your Purchase & Sale Agreement governs, whether items are labeled "optional" in this document or not.

RS 096.124.v4 Apollo - Frank

#### CLG HT SHOWN 8'-0" CLG HT POSSIBLE 8'-0"

\* Major Change Fee, see website plan page for cost

| F1 LIVING AREA       | 899 <sup>FT</sup> | F1 BEDROOMS          | 3    | F1 BATHROOMS         | 1    |
|----------------------|-------------------|----------------------|------|----------------------|------|
| Main                 | 0.00 FT           | Main                 | 0.00 | Main                 | 0.00 |
| Future               | 899.00 FT         | Future               | 3.00 | Future               | 1.00 |
| 2 <sup>nd</sup> Unit | 0.00 FT           | 2 <sup>nd</sup> Unit | 0.00 | 2 <sup>nd</sup> Unit | 0.00 |