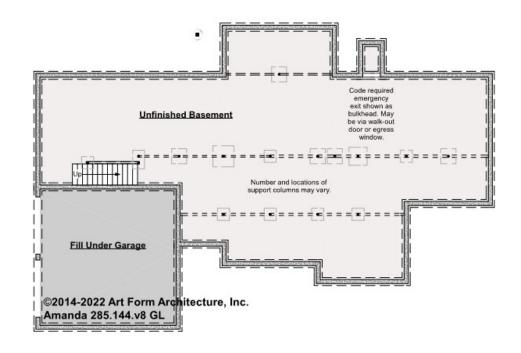

# AMANDA - BASEMENT 285.144.v8 GL

Some features shown are optional. Your Purchase & Sale Agreement governs, whether items are labeled "optional" in this document or not.

#### CLG HT SHOWN 7'-8" CLG HT POSSIBLE 9'-0"

\* Major Change Fee, see website plan page for cost

| F1 LIVING AREA       | 0 FT | F1 BEDROOMS          | 0 | F1 BATHROOMS         | 0 |
|----------------------|------|----------------------|---|----------------------|---|
| Main                 | FT   | Main                 |   | Main                 |   |
| Future               | FT   | Future               |   | Future               |   |
| 2 <sup>nd</sup> Unit | FT   | 2 <sup>nd</sup> Unit |   | 2 <sup>nd</sup> Unit |   |