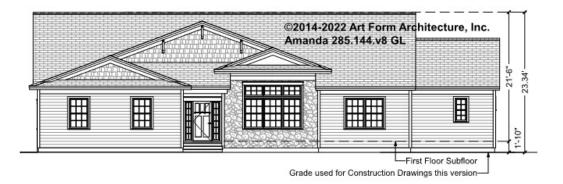

> Unit |      | 2 <sup>nd</sup> Unit |      |



# AMANDA - BASEMENT 285.144.v8 GL

Some features shown are optional. Your Purchase & Sale Agreement governs, whether items are labeled "optional" in this document or not.



#### CLG HT SHOWN 7'-8" CLG HT POSSIBLE 9'-0"

\* Major Change Fee, see website plan page for cost

| F1 LIVING AREA       | 0 FT | F1 BEDROOMS          | 0 | F1 BATHROOMS         | 0 |
|----------------------|------|----------------------|---|----------------------|---|
| Main                 | FT   | Main                 |   | Main                 |   |
| Future               | FT   | Future               |   | Future               |   |
| 2 <sup>nd</sup> Unit | FT   | 2 <sup>nd</sup> Unit |   | 2 <sup>nd</sup> Unit |   |



### AMANDA - FRONT ELEVATION 285.144.v8 GL





### AMANDA - RIGHT ELEVATION 285.144.v8 GL

\_





### AMANDA - REAR ELEVATION 285.144.v8 GL





### AMANDA - LEFT ELEVATION 285.144.v8 GL





#### AMANDA - REAR RENDER 285.144.v8 GL