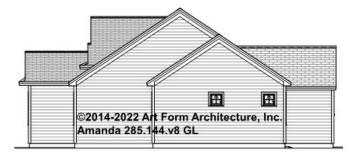

MANDA - BASEMENT 285.144.v8 GL

Some features shown are optional. Your Purchase & Sale Agreement governs, whether items are labeled "optional" in this document or not.



#### CLG HT SHOWN 7'-8" CLG HT POSSIBLE 9'-0"

\* Major Change Fee, see website plan page for cost

| F1 LIVING AREA       | 0 FT | F1 BEDROOMS          | 0 | F1 BATHROOMS         | 0 |
|----------------------|------|----------------------|---|----------------------|---|
| Main                 | FT   | Main                 |   | Main                 |   |
| Future               | FT   | Future               |   | Future               |   |
| 2 <sup>nd</sup> Unit | FT   | 2 <sup>nd</sup> Unit |   | 2 <sup>nd</sup> Unit |   |



### AMANDA - FRONT ELEVATION 285.144.v8 GL





### AMANDA - RIGHT ELEVATION 285.144.v8 GL

\_





### AMANDA - REAR ELEVATION 285.144.v8 GL





### AMANDA - LEFT ELEVATION 285.144.v8 GL





#### AMANDA - REAR RENDER 285.144.v8 GL