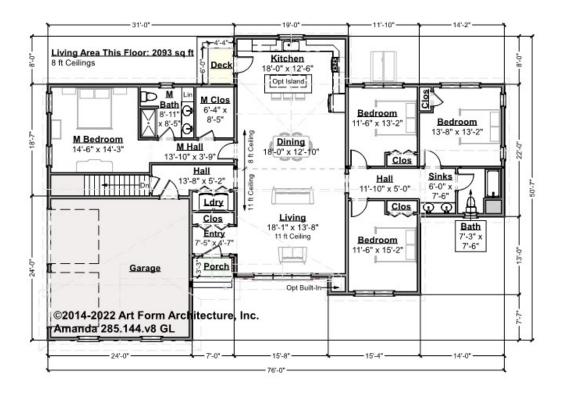

#### AMANDA - 1<sup>ST</sup> FLOOR 285.144.v8 GL

Some features shown are optional. Your Purchase & Sale Agreement governs, whether items are labeled "optional" in this document or not.

#### CLG HT SHOWN 8'-0" CLG HT POSSIBLE 9'-0"

\* Major Change Fee, see website plan page for cost

| F1 LIVING AREA       | 2093 <sup>FT</sup> | F1 BEDROOMS          | 4    | F1 BATHROOMS         | 2    |
|----------------------|--------------------|----------------------|------|----------------------|------|
| Main                 | 2093.00 FT         | Main                 | 4.00 | Main                 | 2.00 |
| Future               | FT                 | Future               |      | Future               |      |
| 2 <sup>nd</sup> Unit | FT                 | 2 <sup>nd</sup> Unit |      | 2 <sup>nd</sup> Unit |      |