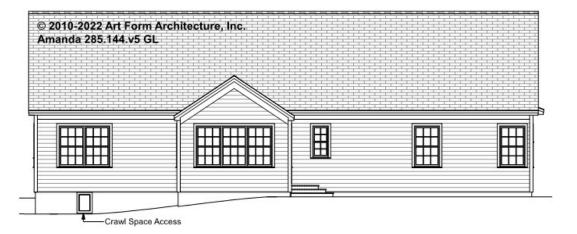

document or not.



CLG HT SHOWN 8'-0" CLG HT POSSIBLE 9'-0"

\* Major Change Fee, see website plan page for cost

| F1 LIVING AREA       | 1753 <sup>FT</sup>    | F1 BEDROOMS          | 3    | F1 BATHROOMS         | 2    |
|----------------------|-----------------------|----------------------|------|----------------------|------|
| Main                 | 1753.00 <sup>FT</sup> | Main                 | 2.00 | Main                 | 2.00 |
| Future               | FT                    | Future               | 1.00 | Future               |      |
| 2 <sup>nd</sup> Unit | FT                    | 2 <sup>nd</sup> Unit |      | 2 <sup>nd</sup> Unit |      |



# AMANDA - FRONT ELEVATION 285.144.v5 GL





## AMANDA - RIGHT ELEVATION 285.144.v5 GL

—





# AMANDA - REAR ELEVATION 285.144.v5 GL





## AMANDA - LEFT ELEVATION 285.144.v5 GL

\_





#### AMANDA - REAR RENDER 285.144.v5 GL