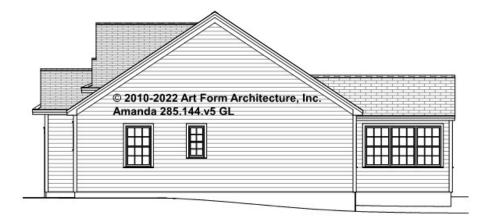

whether items are labeled "optional" in this document or not.



CLG HT SHOWN 8'-0" CLG HT POSSIBLE 9'-0"

\* Major Change Fee, see website plan page for cost

| F1 LIVING AREA       | 1753 <sup>FT</sup>    | F1 BEDROOMS          | 3    | F1 BATHROOMS         | 2    |
|----------------------|-----------------------|----------------------|------|----------------------|------|
| Main                 | 1753.00 <sup>FT</sup> | Main                 | 2.00 | Main                 | 2.00 |
| Future               | FT                    | Future               | 1.00 | Future               |      |
| 2 <sup>nd</sup> Unit | FT                    | 2 <sup>nd</sup> Unit |      | 2 <sup>nd</sup> Unit |      |



# AMANDA - FRONT ELEVATION 285.144.v5 GL





## AMANDA - RIGHT ELEVATION 285.144.v5 GL

—





# AMANDA - REAR ELEVATION 285.144.v5 GL





## AMANDA - LEFT ELEVATION 285.144.v5 GL

\_





#### AMANDA - REAR RENDER 285.144.v5 GL