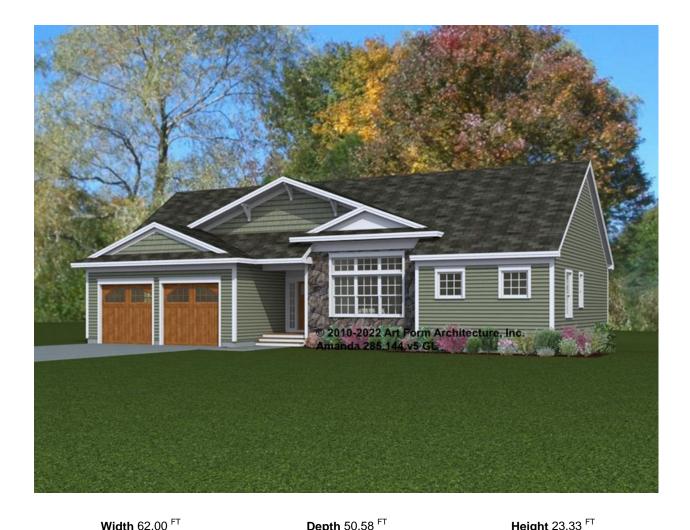

# **AMANDA** 285.144.v5 GL

Snow load for this version of the Amanda design is 50 PSF.

In addition to our Terms and Conditions (the "Terms"), please be aware of the following:

Art Form Architecture, LLC ("Artform") requires that our Drawings be built substantially as designed. Artform will not be obligated by or liable for use of this design with markups as part of any builder agreement. While we attempt to accommodate where possible and reasonable, and where the changes do not denigrate our design, any and all changes to Drawings must be approved in writing by Artform. It is recommended that you have your Drawing updated by Artform prior to attaching any Drawing to any builder agreement. Artform shall not be responsible for the misuse of or unauthorized alterations to any of its Drawings.

|                      |                    | <b>20p</b> 5         | <b>20p</b> 93.93 |                      |   |  |
|----------------------|--------------------|----------------------|------------------|----------------------|---|--|
| LIVING AREA          | 1753 <sup>FT</sup> | BEDROOMS             | 3                | BATHROOMS            | 2 |  |
| Main                 | 1753 <sup>FT</sup> | Main                 | 2                | Main                 | 2 |  |
| Future               | 0 FT               | Future               | 1                | Future               | 0 |  |
| 2 <sup>nd</sup> Unit | 0 FT               | 2 <sup>nd</sup> Unit | 0                | 2 <sup>nd</sup> Unit | 0 |  |