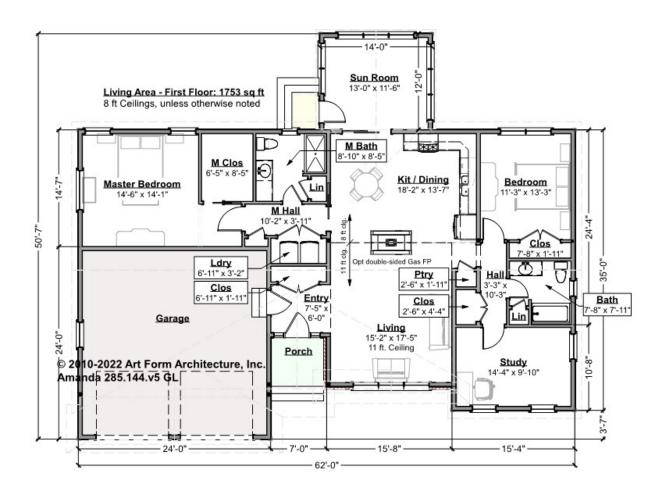

#### AMANDA - 1<sup>ST</sup> FLOOR 285.144.v5 GL

Plans include a crawl space. To make into a full height basement, we'd still need to find a place for basement stairs. But otherwise simple - the framing is all there.

Some features shown are optional. Your Purchase & Sale Agreement governs, whether items are labeled "optional" in this document or not.

CLG HT SHOWN 8'-0" CLG HT POSSIBLE 9'-0"

\* Major Change Fee, see website plan page for cost