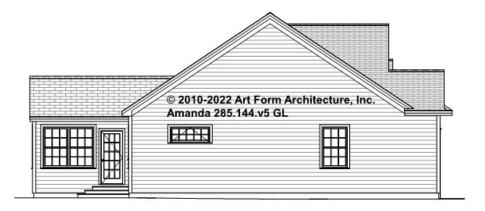

IBLE 9'-0"

\* Major Change Fee, see website plan page for cost

| F1 LIVING AREA       | 1753 <sup>FT</sup>    | F1 BEDROOMS          | 3    | F1 BATHROOMS         | 2    |
|----------------------|-----------------------|----------------------|------|----------------------|------|
| Main                 | 1753.00 <sup>FT</sup> | Main                 | 2.00 | Main                 | 2.00 |
| Future               | FT                    | Future               | 1.00 | Future               |      |
| 2 <sup>nd</sup> Unit | FT                    | 2 <sup>nd</sup> Unit |      | 2 <sup>nd</sup> Unit |      |



# AMANDA - FRONT ELEVATION 285.144.v5 GL





## AMANDA - RIGHT ELEVATION 285.144.v5 GL

—





# AMANDA - REAR ELEVATION 285.144.v5 GL





## AMANDA - LEFT ELEVATION 285.144.v5 GL

\_





#### AMANDA - REAR RENDER 285.144.v5 GL