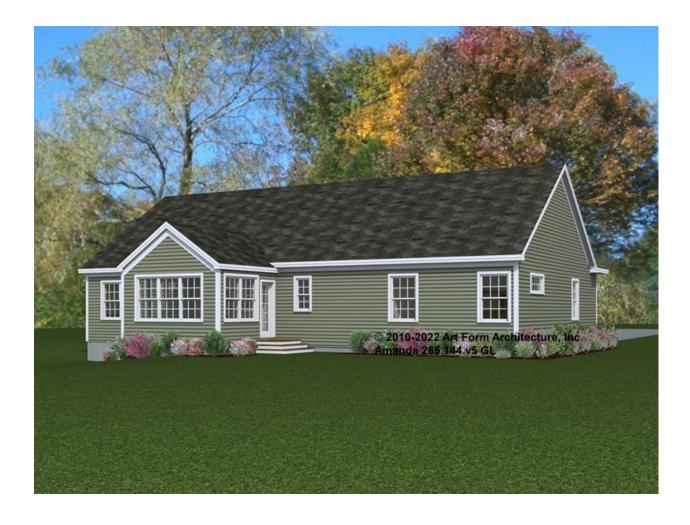

plan page for cost

| F1 LIVING AREA       | 1753 <sup>FT</sup>    | F1 BEDROOMS          | 3    | F1 BATHROOMS         | 2    |
|----------------------|-----------------------|----------------------|------|----------------------|------|
| Main                 | 1753.00 <sup>FT</sup> | Main                 | 2.00 | Main                 | 2.00 |
| Future               | FT                    | Future               | 1.00 | Future               |      |
| 2 <sup>nd</sup> Unit | FT                    | 2 <sup>nd</sup> Unit |      | 2 <sup>nd</sup> Unit |      |



# AMANDA - FRONT ELEVATION 285.144.v5 GL





## AMANDA - RIGHT ELEVATION 285.144.v5 GL

—





# AMANDA - REAR ELEVATION 285.144.v5 GL





## AMANDA - LEFT ELEVATION 285.144.v5 GL

\_





#### AMANDA - REAR RENDER 285.144.v5 GL