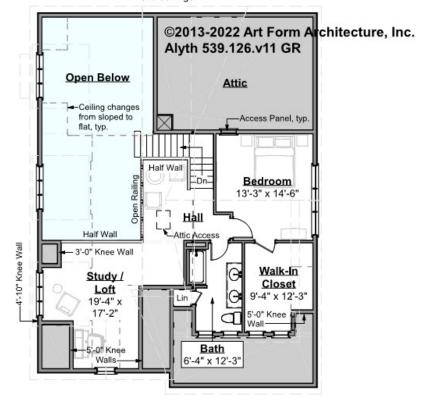

#### ALYTH - 2<sup>ND</sup> FLOOR 539.126.v11 GR

Loft could be enclosed to provide additional bedroom.

\_

Some features shown are optional. Your Purchase & Sale Agreement governs, whether items are labeled "optional" in this document or not.

#### Living Area This Floor: 803 sq ft 8 ft Ceilings

CLG HT SHOWN 8'-0" CLG HT POSSIBLE 9'-0"

\* Major Change Fee, see website plan page for cost

| F1 LIVING AREA       | 803 <sup>FT</sup>  | F1 BEDROOMS          | 2    | F1 BATHROOMS         | 1    |
|----------------------|--------------------|----------------------|------|----------------------|------|
| Main                 | 803.00 FT          | Main                 | 1.00 | Main                 | 1.00 |
| Future               | 0.00 <sup>FT</sup> | Future               | 1.00 | Future               | 0.00 |
| 2 <sup>nd</sup> Unit | 0.00 FT            | 2 <sup>nd</sup> Unit | 0.00 | 2 <sup>nd</sup> Unit | 0.00 |