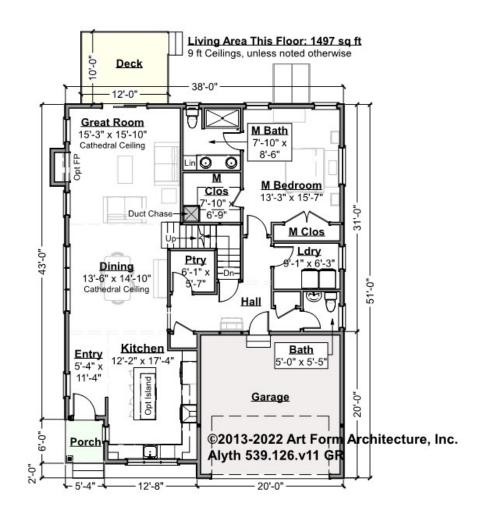

#### ALYTH - 1<sup>ST</sup> FLOOR 539.126.v11 GR

For side entry garage, we'd want to move the door and steps into the house, and we'd need to recalculate some framing (there's a post...)

CLG HT SHOWN 9'-0" CLG HT POSSIBLE 8'-0"

<sup>\*</sup> Major Change Fee, see website plan page for cost

| F1 LIVING AREA       | 1497 <sup>FT</sup>    | F1 BEDROOMS          | 1    | F1 BATHROOMS         | 1.5  |
|----------------------|-----------------------|----------------------|------|----------------------|------|
| Main                 | 1497.00 <sup>FT</sup> | Main                 | 1.00 | Main                 | 1.50 |
| Future               | 0.00 <sup>FT</sup>    | Future               | 0.00 | Future               | 0.00 |
| 2 <sup>nd</sup> Unit | 0.00 FT               | 2 <sup>nd</sup> Unit | 0.00 | 2 <sup>nd</sup> Unit | 0.00 |