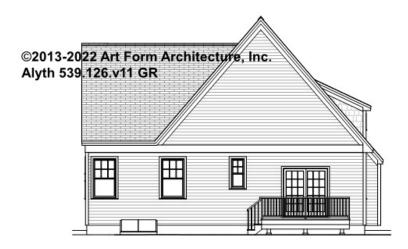

"optional" in this document or not.



CLG HT SHOWN 7'-8" CLG HT POSSIBLE 9'-0"

\* Major Change Fee, see website plan page for cost

| F1 LIVING AREA       | 0 <sup>FT</sup>    | F1 BEDROOMS          | 0    | F1 BATHROOMS         | 0    |
|----------------------|--------------------|----------------------|------|----------------------|------|
| Main                 | 0.00 <sup>FT</sup> | Main                 | 0.00 | Main                 | 0.00 |
| Future               | 0.00 <sup>FT</sup> | Future               | 0.00 | Future               | 0.00 |
| 2 <sup>nd</sup> Unit | 0.00 <sup>FT</sup> | 2 <sup>nd</sup> Unit | 0.00 | 2 <sup>nd</sup> Unit | 0.00 |



# ALYTH - FRONT ELEVATION 539.126.v11 GR





# ALYTH - RIGHT ELEVATION 539.126.v11 GR





# ALYTH - REAR ELEVATION 539.126.v11 GR





# ALYTH - LEFT ELEVATION 539.126.v11 GR





#### ALYTH - REAR RENDER 539.126.v11 GR