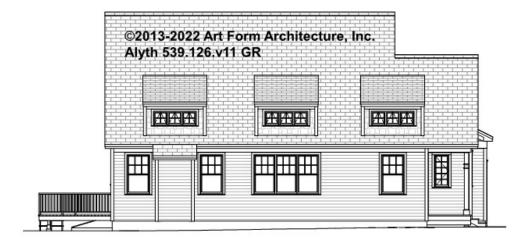

SHOWN 7'-8" CLG HT POSSIBLE 9'-0"

\* Major Change Fee, see website plan page for cost

| F1 LIVING AREA       | 0 <sup>FT</sup>    | F1 BEDROOMS          | 0    | F1 BATHROOMS         | 0    |
|----------------------|--------------------|----------------------|------|----------------------|------|
| Main                 | 0.00 <sup>FT</sup> | Main                 | 0.00 | Main                 | 0.00 |
| Future               | 0.00 <sup>FT</sup> | Future               | 0.00 | Future               | 0.00 |
| 2 <sup>nd</sup> Unit | 0.00 <sup>FT</sup> | 2 <sup>nd</sup> Unit | 0.00 | 2 <sup>nd</sup> Unit | 0.00 |



# ALYTH - FRONT ELEVATION 539.126.v11 GR





# ALYTH - RIGHT ELEVATION 539.126.v11 GR





# ALYTH - REAR ELEVATION 539.126.v11 GR





# ALYTH - LEFT ELEVATION 539.126.v11 GR





#### ALYTH - REAR RENDER 539.126.v11 GR