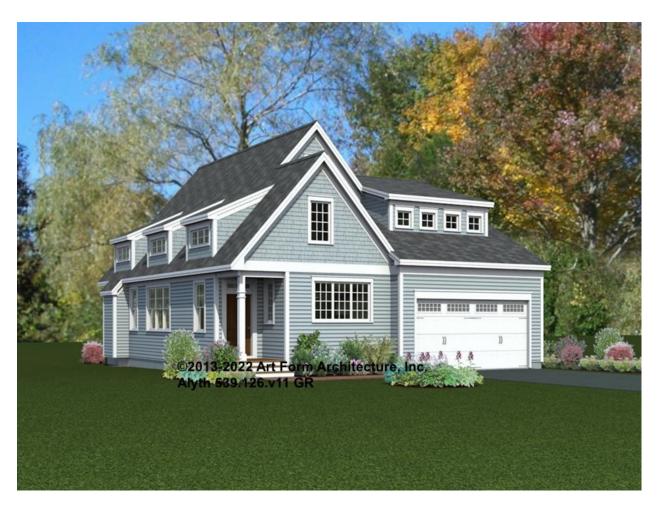

# ALYTH - FRONT ELEVATION 539.126.v11 GR

# ALYTH - RIGHT ELEVATION 539.126.v11 GR

# ALYTH - REAR ELEVATION 539.126.v11 GR

# ALYTH - LEFT ELEVATION 539.126.v11 GR

#### ALYTH - REAR RENDER 539.126.v11 GR