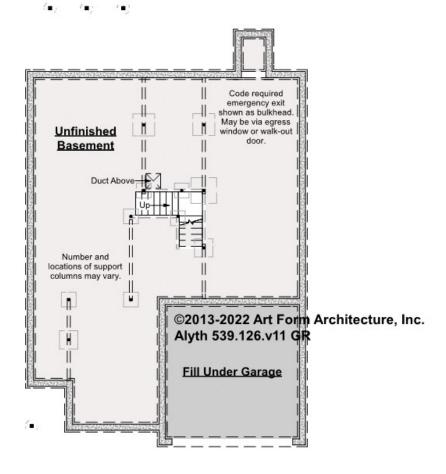

#### ALYTH - BASEMENT 539.126.v11 GR

Some features shown are optional. Your Purchase & Sale Agreement governs, whether items are labeled "optional" in this document or not.

CLG HT SHOWN 7'-8" CLG HT POSSIBLE 9'-0"

\* Major Change Fee, see website plan page for cost

| F1 LIVING AREA       | 0 <sup>FT</sup>    | F1 BEDROOMS          | 0    | F1 BATHROOMS         | 0    |
|----------------------|--------------------|----------------------|------|----------------------|------|
| Main                 | 0.00 <sup>FT</sup> | Main                 | 0.00 | Main                 | 0.00 |
| Future               | 0.00 <sup>FT</sup> | Future               | 0.00 | Future               | 0.00 |
| 2 <sup>nd</sup> Unit | 0.00 <sup>FT</sup> | 2 <sup>nd</sup> Unit | 0.00 | 2 <sup>nd</sup> Unit | 0.00 |