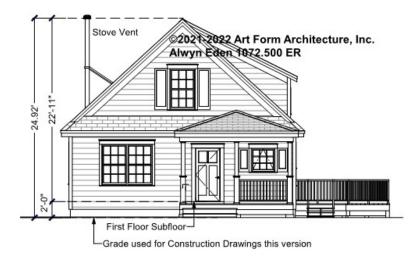

shown are optional. Your Purchase & Sale Agreement governs, whether items are labeled "optional" in this document or not.

#### Living Area this Floor: 607 sq ft Ceiling Heights Mary Vary: 8 ft Forms



#### CLG HT SHOWN 8'-0" CLG HT POSSIBLE 9'-0"

\* Major Change Fee, see website plan page for cost

| F1 LIVING AREA       | 0 FT | F1 BEDROOMS          | 0 | F1 BATHROOMS         | 0.5  |
|----------------------|------|----------------------|---|----------------------|------|
| Main                 | FT   | Main                 |   | Main                 | 0.50 |
| Future               | FT   | Future               |   | Future               |      |
| 2 <sup>nd</sup> Unit | FT   | 2 <sup>nd</sup> Unit |   | 2 <sup>nd</sup> Unit |      |



# **ALWYN EDEN - FRONT ELEVATION** 1072.500 ER





## **ALWYN EDEN - RIGHT ELEVATION** 1072.500 ER





# **ALWYN EDEN - REAR ELEVATION** 1072.500 ER





## **ALWYN EDEN - LEFT ELEVATION** 1072.500 ER





## ALWYN EDEN - REAR RENDER 1072.500 ER