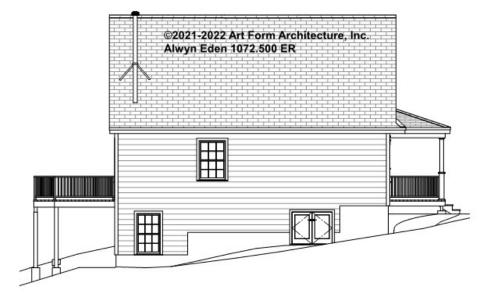

sq ft Ceiling Heights Mary Vary: 8 ft Forms



#### CLG HT SHOWN 8'-0" CLG HT POSSIBLE 9'-0"

\* Major Change Fee, see website plan page for cost

| F1 LIVING AREA       | 0 FT | F1 BEDROOMS          | 0 | F1 BATHROOMS         | 0.5  |
|----------------------|------|----------------------|---|----------------------|------|
| Main                 | FT   | Main                 |   | Main                 | 0.50 |
| Future               | FT   | Future               |   | Future               |      |
| 2 <sup>nd</sup> Unit | FT   | 2 <sup>nd</sup> Unit |   | 2 <sup>nd</sup> Unit |      |



# **ALWYN EDEN - FRONT ELEVATION** 1072.500 ER





## **ALWYN EDEN - RIGHT ELEVATION** 1072.500 ER





# **ALWYN EDEN - REAR ELEVATION** 1072.500 ER





## **ALWYN EDEN - LEFT ELEVATION** 1072.500 ER





## ALWYN EDEN - REAR RENDER 1072.500 ER