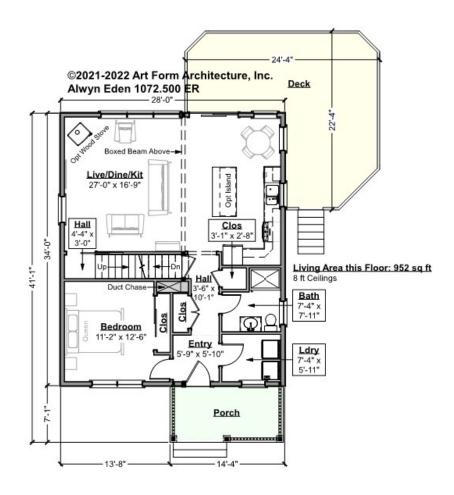

## ALWYN EDEN - 1<sup>ST</sup> FLOOR 1072.500 ER

Some features shown are optional. Your Purchase & Sale Agreement governs, whether items are labeled "optional" in this document or not.

CLG HT SHOWN 8'-0" CLG HT POSSIBLE 9'-0"

\* Major Change Fee, see website plan page for cost

| F1 LIVING AREA       | 952 <sup>FT</sup>    | F1 BEDROOMS          | 1    | F1 BATHROOMS         | 1    |
|----------------------|----------------------|----------------------|------|----------------------|------|
| Main                 | 952.00 <sup>FT</sup> | Main                 | 1.00 | Main                 | 1.00 |
| Future               | FT                   | Future               |      | Future               |      |
| 2 <sup>nd</sup> Unit | FT                   | 2 <sup>nd</sup> Unit |      | 2 <sup>nd</sup> Unit |      |