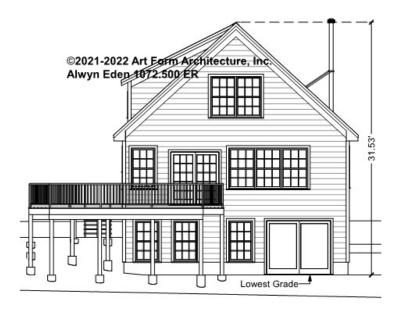

s document or not.

#### Living Area this Floor: 607 sq ft Ceiling Heights Mary Vary: 8 ft Forms



#### CLG HT SHOWN 8'-0" CLG HT POSSIBLE 9'-0"

\* Major Change Fee, see website plan page for cost

| F1 LIVING AREA       | 0 FT | F1 BEDROOMS          | 0 | F1 BATHROOMS         | 0.5  |
|----------------------|------|----------------------|---|----------------------|------|
| Main                 | FT   | Main                 |   | Main                 | 0.50 |
| Future               | FT   | Future               |   | Future               |      |
| 2 <sup>nd</sup> Unit | FT   | 2 <sup>nd</sup> Unit |   | 2 <sup>nd</sup> Unit |      |



# **ALWYN EDEN - FRONT ELEVATION** 1072.500 ER





## **ALWYN EDEN - RIGHT ELEVATION** 1072.500 ER





# **ALWYN EDEN - REAR ELEVATION** 1072.500 ER





## **ALWYN EDEN - LEFT ELEVATION** 1072.500 ER





## ALWYN EDEN - REAR RENDER 1072.500 ER