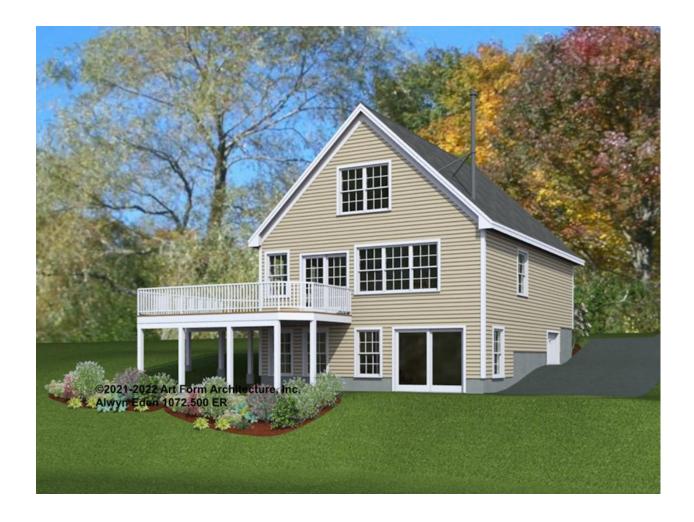

#### CLG HT SHOWN 8'-0" CLG HT POSSIBLE 9'-0"

\* Major Change Fee, see website plan page for cost

| F1 LIVING AREA       | 0 FT | F1 BEDROOMS          | 0 | F1 BATHROOMS         | 0.5  |
|----------------------|------|----------------------|---|----------------------|------|
| Main                 | FT   | Main                 |   | Main                 | 0.50 |
| Future               | FT   | Future               |   | Future               |      |
| 2 <sup>nd</sup> Unit | FT   | 2 <sup>nd</sup> Unit |   | 2 <sup>nd</sup> Unit |      |



# **ALWYN EDEN - FRONT ELEVATION** 1072.500 ER





## **ALWYN EDEN - RIGHT ELEVATION** 1072.500 ER





# **ALWYN EDEN - REAR ELEVATION** 1072.500 ER





## **ALWYN EDEN - LEFT ELEVATION** 1072.500 ER





## ALWYN EDEN - REAR RENDER 1072.500 ER