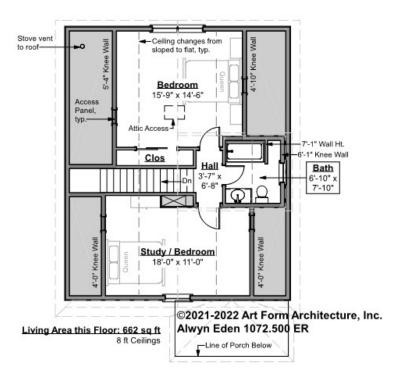

## ALWYN EDEN - 2<sup>ND</sup> FLOOR 1072.500 ER

\_

Some features shown are optional. Your Purchase & Sale Agreement governs, whether items are labeled "optional" in this document or not.

#### CLG HT SHOWN 8'-0" CLG HT POSSIBLE 8'-0"

\* Major Change Fee, see website plan page for cost

| F1 LIVING AREA       | 662 <sup>FT</sup> | F1 BEDROOMS          | 2    | F1 BATHROOMS         | 1    |
|----------------------|-------------------|----------------------|------|----------------------|------|
| Main                 | 662.00 FT         | Main                 | 2.00 | Main                 | 1.00 |
| Future               | FT                | Future               |      | Future               |      |
| 2 <sup>nd</sup> Unit | FT                | 2 <sup>nd</sup> Unit |      | 2 <sup>nd</sup> Unit |      |