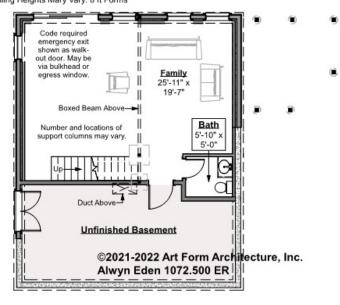

## ALWYN EDEN - BASEMENT 1072.500 ER

Note: finished basement area is NOT included in main or future Living Area, but IS shown on CDs. We do this so Search doesn't mislead - everyone knows you can finish a basement!

#### Living Area this Floor: 607 sq ft Ceiling Heights Mary Vary: 8 ft Forms

#### CLG HT SHOWN 8'-0" CLG HT POSSIBLE 9'-0"

\* Major Change Fee, see website plan page for cost

| F1 LIVING AREA       | 0 FT | F1 BEDROOMS          | 0 | F1 BATHROOMS         | 0.5  |
|----------------------|------|----------------------|---|----------------------|------|
| Main                 | FT   | Main                 |   | Main                 | 0.50 |
| Future               | FT   | Future               |   | Future               |      |
| 2 <sup>nd</sup> Unit | FT   | 2 <sup>nd</sup> Unit |   | 2 <sup>nd</sup> Unit |      |