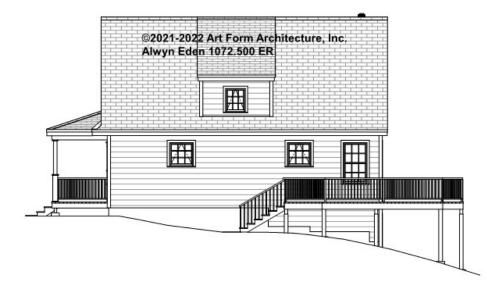

overns, whether items are labeled "optional" in this document or not.

#### Living Area this Floor: 607 sq ft Ceiling Heights Mary Vary: 8 ft Forms



#### CLG HT SHOWN 8'-0" CLG HT POSSIBLE 9'-0"

\* Major Change Fee, see website plan page for cost

| F1 LIVING AREA       | 0 FT | F1 BEDROOMS          | 0 | F1 BATHROOMS         | 0.5  |
|----------------------|------|----------------------|---|----------------------|------|
| Main                 | FT   | Main                 |   | Main                 | 0.50 |
| Future               | FT   | Future               |   | Future               |      |
| 2 <sup>nd</sup> Unit | FT   | 2 <sup>nd</sup> Unit |   | 2 <sup>nd</sup> Unit |      |



# **ALWYN EDEN - FRONT ELEVATION** 1072.500 ER





## **ALWYN EDEN - RIGHT ELEVATION** 1072.500 ER





# **ALWYN EDEN - REAR ELEVATION** 1072.500 ER





## **ALWYN EDEN - LEFT ELEVATION** 1072.500 ER





## ALWYN EDEN - REAR RENDER 1072.500 ER