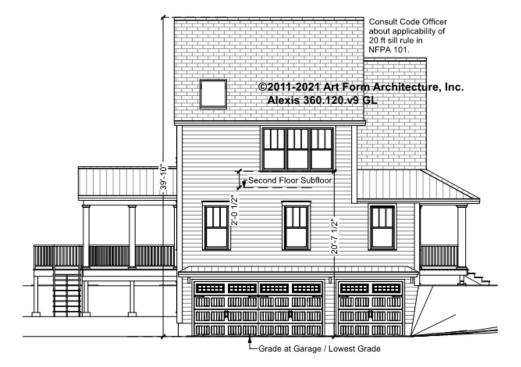

Major Change Fee, see website plan page for cost

| F1 LIVING AREA       | 0 <sup>FT</sup>    | F1 BEDROOMS          | 0    | F1 BATHROOMS         | 0    |
|----------------------|--------------------|----------------------|------|----------------------|------|
| Main                 | 0.00 <sup>FT</sup> | Main                 | 0.00 | Main                 | 0.00 |
| Future               | 0.00 <sup>FT</sup> | Future               | 0.00 | Future               | 0.00 |
| 2 <sup>nd</sup> Unit | 0.00 <sup>FT</sup> | 2 <sup>nd</sup> Unit | 0.00 | 2 <sup>nd</sup> Unit | 0.00 |



# ALEXIS PRIME - FRONT ELEVATION 360.120.v9 GL





# **ALEXIS PRIME - RIGHT ELEVATION** 360.120.v9 GL





# **ALEXIS PRIME - REAR ELEVATION** 360.120.v9 GL





### ALEXIS PRIME - LEFT ELEVATION 360.120.v9 GL

\_