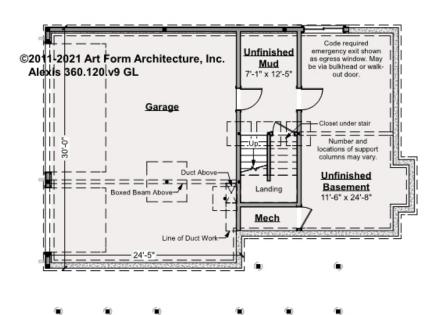

### ALEXIS PRIME - BASEMENT 360.120.v9 GL

Some features shown are optional. Your Purchase & Sale Agreement governs, whether items are labeled "optional" in this document or not.

CLG HT SHOWN 7'-8" CLG HT POSSIBLE 7'-8"

\* Major Change Fee, see website plan page for cost

| F1 LIVING AREA       | 0 <sup>FT</sup>    | F1 BEDROOMS          | 0    | F1 BATHROOMS         | 0    |
|----------------------|--------------------|----------------------|------|----------------------|------|
| Main                 | 0.00 <sup>FT</sup> | Main                 | 0.00 | Main                 | 0.00 |
| Future               | 0.00 <sup>FT</sup> | Future               | 0.00 | Future               | 0.00 |
| 2 <sup>nd</sup> Unit | 0.00 <sup>FT</sup> | 2 <sup>nd</sup> Unit | 0.00 | 2 <sup>nd</sup> Unit | 0.00 |