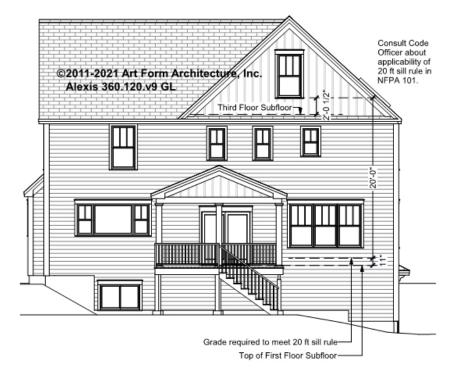

t or not.



CLG HT SHOWN 7'-8" CLG HT POSSIBLE 7'-8"

\* Major Change Fee, see website plan page for cost

| F1 LIVING AREA       | 0 <sup>FT</sup>    | F1 BEDROOMS          | 0    | F1 BATHROOMS         | 0    |
|----------------------|--------------------|----------------------|------|----------------------|------|
| Main                 | 0.00 <sup>FT</sup> | Main                 | 0.00 | Main                 | 0.00 |
| Future               | 0.00 <sup>FT</sup> | Future               | 0.00 | Future               | 0.00 |
| 2 <sup>nd</sup> Unit | 0.00 <sup>FT</sup> | 2 <sup>nd</sup> Unit | 0.00 | 2 <sup>nd</sup> Unit | 0.00 |



# ALEXIS PRIME - FRONT ELEVATION 360.120.v9 GL





# **ALEXIS PRIME - RIGHT ELEVATION** 360.120.v9 GL





# **ALEXIS PRIME - REAR ELEVATION** 360.120.v9 GL





### ALEXIS PRIME - LEFT ELEVATION 360.120.v9 GL

\_