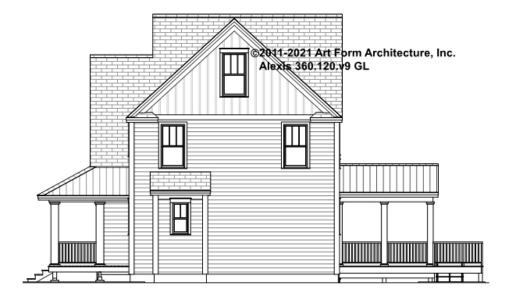

s, whether items are labeled "optional" in this document or not.



CLG HT SHOWN 7'-8" CLG HT POSSIBLE 7'-8"

\* Major Change Fee, see website plan page for cost

| F1 LIVING AREA       | 0 <sup>FT</sup>    | F1 BEDROOMS          | 0    | F1 BATHROOMS         | 0    |
|----------------------|--------------------|----------------------|------|----------------------|------|
| Main                 | 0.00 <sup>FT</sup> | Main                 | 0.00 | Main                 | 0.00 |
| Future               | 0.00 <sup>FT</sup> | Future               | 0.00 | Future               | 0.00 |
| 2 <sup>nd</sup> Unit | 0.00 <sup>FT</sup> | 2 <sup>nd</sup> Unit | 0.00 | 2 <sup>nd</sup> Unit | 0.00 |



# ALEXIS PRIME - FRONT ELEVATION 360.120.v9 GL





# **ALEXIS PRIME - RIGHT ELEVATION** 360.120.v9 GL





# **ALEXIS PRIME - REAR ELEVATION** 360.120.v9 GL





### ALEXIS PRIME - LEFT ELEVATION 360.120.v9 GL

\_