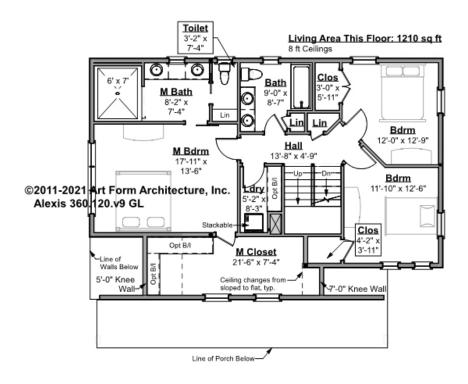

# ALEXIS PRIME - 2<sup>ND</sup> FLOOR 360.120.v9 GL

CLG HT SHOWN 8'-0" CLG HT POSSIBLE 8'-0"

<sup>\*</sup> Major Change Fee, see website plan page for cost

| F1 LIVING AREA       | 1210 <sup>FT</sup> | F1 BEDROOMS          | 3    | F1 BATHROOMS         | 2    |
|----------------------|--------------------|----------------------|------|----------------------|------|
| Main                 | 1210.00 FT         | Main                 | 3.00 | Main                 | 2.00 |
| Future               | 0.00 FT            | Future               | 0.00 | Future               | 0.00 |
| 2 <sup>nd</sup> Unit | 0.00 FT            | 2 <sup>nd</sup> Unit | 0.00 | 2 <sup>nd</sup> Unit | 0.00 |