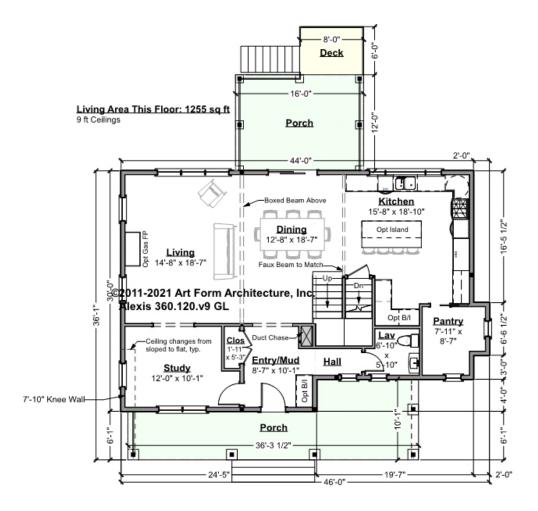

#### ALEXIS PRIME - 1<sup>ST</sup> FLOOR 360.120.v9 GL

Some features shown are optional. Your Purchase & Sale Agreement governs, whether items are labeled "optional" in this document or not.

CLG HT SHOWN 9'-0" CLG HT POSSIBLE 8'-0"

\* Major Change Fee, see website plan page for cost

| F1 LIVING AREA       | 1255 <sup>FT</sup> | F1 BEDROOMS          | 1    | F1 BATHROOMS         | 0.5  |
|----------------------|--------------------|----------------------|------|----------------------|------|
| Main                 | 1255.00 FT         | Main                 | 0.00 | Main                 | 0.50 |
| Future               | 0.00 <sup>FT</sup> | Future               | 1.00 | Future               | 0.00 |
| 2 <sup>nd</sup> Unit | 0.00 <sup>FT</sup> | 2 <sup>nd</sup> Unit | 0.00 | 2 <sup>nd</sup> Unit | 0.00 |