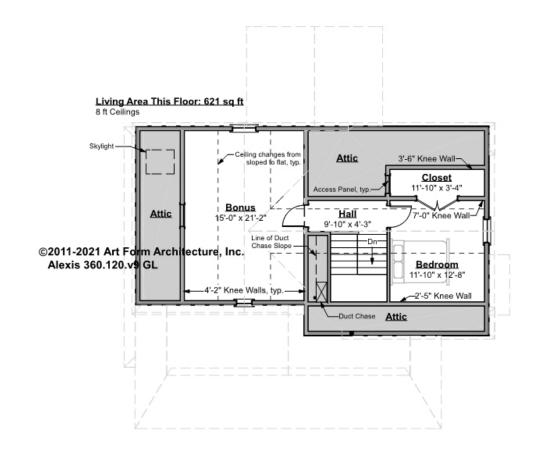

# ALEXIS PRIME - 3<sup>RD</sup> FLOOR 360.120.v9 GL

Some features shown are optional. Your Purchase & Sale Agreement governs, whether items are labeled "optional" in this document or not.

CLG HT SHOWN 8'-0" CLG HT POSSIBLE 9'-0"

\* Major Change Fee, see website plan page for cost

| F1 LIVING AREA       | 621 <sup>FT</sup>  | F1 BEDROOMS          | 2    | F1 BATHROOMS         | 0    |
|----------------------|--------------------|----------------------|------|----------------------|------|
| Main                 | 621.00 FT          | Main                 | 1.00 | Main                 | 0.00 |
| Future               | 0.00 <sup>FT</sup> | Future               | 1.00 | Future               |      |
| 2 <sup>nd</sup> Unit | 0.00 <sup>FT</sup> | 2 <sup>nd</sup> Unit | 0.00 | 2 <sup>nd</sup> Unit | 0.00 |