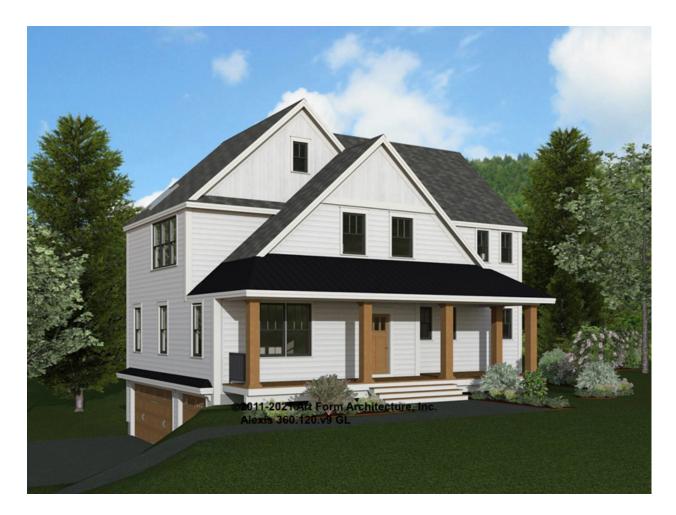

PRIME 360.120.v9 GL

First floor framing at left side uses 11 7/8" wood i-joists.

In addition to our Terms and Conditions (the "Terms"), please be aware of the following:

Art Form Architecture, LLC ("Artform") requires that our Drawings be built substantially as designed. Artform will not be obligated by or liable for use of this design with markups as part of any builder agreement. While we attempt to accommodate where possible and reasonable, and where the changes do not denigrate our design, any and all changes to Drawings must be approved in writing by Artform. It is recommended that you have your Drawing updated by Artform prior to attaching any Drawing to any builder agreement. Artform shall not be responsible for the misuse of or unauthorized alterations to any of its Drawings.



**Width** 46.00 <sup>FT</sup> **Depth** 36.08 <sup>FT</sup> **Height** 33.50 <sup>FT</sup>

| LIVING AREA          | 3086 <sup>FT</sup> | BEDROOMS             | 6 | BATHROOMS            | 2.5 |
|----------------------|--------------------|----------------------|---|----------------------|-----|
| Main                 | 3086 <sup>FT</sup> | Main                 | 4 | Main                 | 2.5 |
| Future               | 0 FT               | Future               | 2 | Future               | 0   |
| 2 <sup>nd</sup> Unit | 0 FT               | 2 <sup>nd</sup> Unit | 0 | 2 <sup>nd</sup> Unit | 0   |



#### ALEXIS PRIME - 1<sup>ST</sup> FLOOR 360.120.v9 GL

Some features shown are optional. Your Purchase & Sale Agreement governs, whether items are labeled "optional" in this document or not.