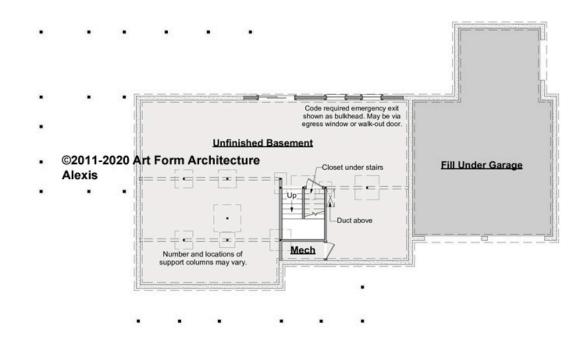

## ALEXIS CLASSIC - BASEMENT 360.124.v20 GR

Some features shown are optional. Your Purchase & Sale Agreement governs, whether items are labeled "optional" in this document or not.

### CLG HT SHOWN 7'-8" CLG HT POSSIBLE -

\* Major Change Fee, see website plan page for cost

| F1 LIVING AREA       | 0 <sup>FT</sup>    | F1 BEDROOMS          | 0    | F1 BATHROOMS         | 0    |
|----------------------|--------------------|----------------------|------|----------------------|------|
| Main                 | 0.00 <sup>FT</sup> | Main                 | 0.00 | Main                 | 0.00 |
| Future               | 0.00 <sup>FT</sup> | Future               | 0.00 | Future               | 0.00 |
| 2 <sup>nd</sup> Unit | 0.00 <sup>FT</sup> | 2 <sup>nd</sup> Unit | 0.00 | 2 <sup>nd</sup> Unit | 0.00 |