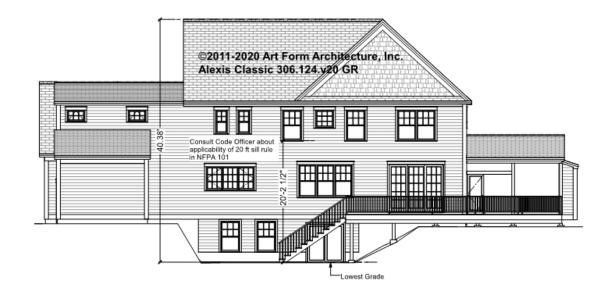

# ALEXIS CLASSIC - REAR ELEVATION 360.124.v20 GR

—

Some features shown are optional. Your Purchase & Sale Agreement governs, whether items are labeled "optional" in this document or not.

You may not build this Design without purchasing a License to Build (as defined in our Terms). Unauthorized changes are not permitted and violate copyright laws, which provide substantial penalties for infringement.