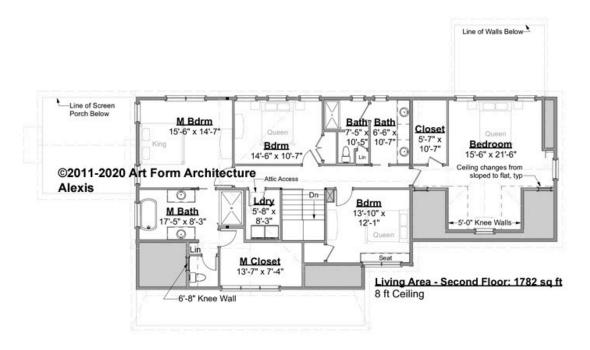

## ALEXIS CLASSIC - 2<sup>ND</sup> FLOOR 360.124.v20 GR

Some features shown are optional. Your Purchase & Sale Agreement governs, whether items are labeled "optional" in this document or not.

## CLG HT SHOWN 8'-0" CLG HT POSSIBLE 8'-0"

\* Major Change Fee, see website plan page for cost

| F1 LIVING AREA       | 1782 <sup>FT</sup> | F1 BEDROOMS          | 4    | F1 BATHROOMS         | 2    |
|----------------------|--------------------|----------------------|------|----------------------|------|
| Main                 | 1782.00 FT         | Main                 | 4.00 | Main                 | 2.00 |
| Future               | 0.00 <sup>FT</sup> | Future               | 0.00 | Future               | 0.00 |
| 2 <sup>nd</sup> Unit | 0.00 <sup>FT</sup> | 2 <sup>nd</sup> Unit | 0.00 | 2 <sup>nd</sup> Unit | 0.00 |