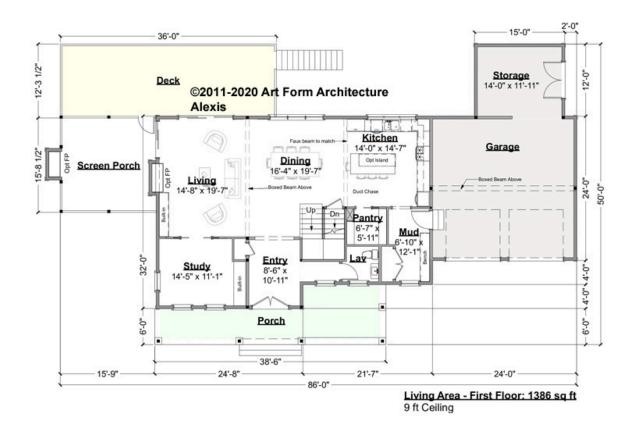

## ALEXIS CLASSIC - 1<sup>ST</sup> FLOOR 360.124.v20 GR

Some features shown are optional. Your Purchase & Sale Agreement governs, whether items are labeled "optional" in this document or not.

## CLG HT SHOWN 9'-0" CLG HT POSSIBLE 8'-0"

\* Major Change Fee, see website plan page for cost

| F1 LIVING AREA       | 1386 <sup>FT</sup> | F1 BEDROOMS          | 1    | F1 BATHROOMS         | 0.5  |
|----------------------|--------------------|----------------------|------|----------------------|------|
| Main                 | 1386.00 FT         | Main                 | 0.00 | Main                 | 0.50 |
| Future               | 0.00 <sup>FT</sup> | Future               | 1.00 | Future               | 0.00 |
| 2 <sup>nd</sup> Unit | 0.00 <sup>FT</sup> | 2 <sup>nd</sup> Unit | 0.00 | 2 <sup>nd</sup> Unit | 0.00 |