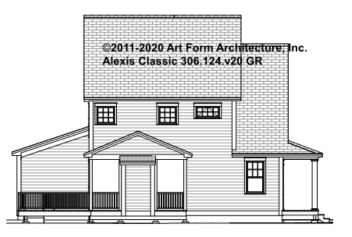

# ALEXIS CLASSIC - LEFT ELEVATION 360.124.v20 GR

—

Some features shown are optional. Your Purchase & Sale Agreement governs, whether items are labeled "optional" in this document or not.

You may not build this Design without purchasing a License to Build (as defined in our Terms). Unauthorized changes are not permitted and violate copyright laws, which provide substantial penalties for infringement.