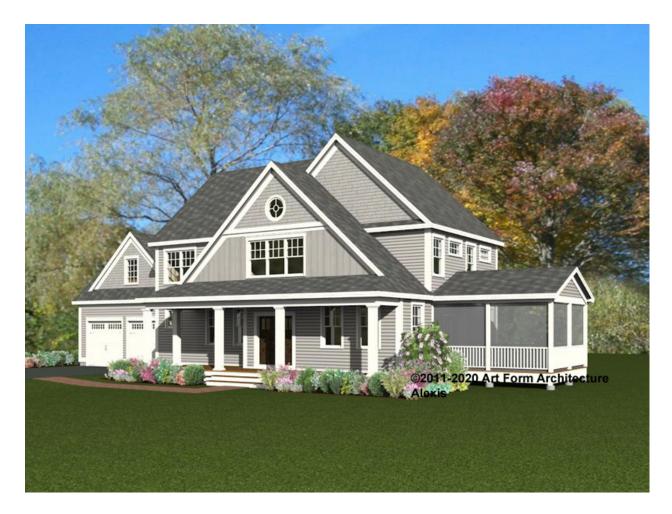

# ALEXIS CLASSIC 360.124.v19 GL

In addition to our Terms and Conditions (the "Terms"), please be aware of the following:

Art Form Architecture, LLC ("Artform") requires that our Drawings be built substantially as designed. Artform will not be obligated by or liable for use of this design with markups as part of any builder agreement. While we attempt to accommodate where possible and reasonable, and where the changes do not denigrate our design, any and all changes to Drawings must be approved in writing by Artform. It is recommended that you have your Drawing updated by Artform prior to attaching any Drawing to any builder agreement. Artform shall not be responsible for the misuse of or unauthorized alterations to any of its Drawings.



| Width   | 86 00 | FT |
|---------|-------|----|
| vviatii | 00.00 |    |

**Depth** 38.00 FT

Height 34.58 FT

| LIVING AREA          | 3066 FT |
|----------------------|---------|
| Main                 | 3066 FT |
| Future               | 0 FT    |
| 2 <sup>nd</sup> Unit | 0 FT    |

| BEDROOMS             | 5 |
|----------------------|---|
| Main                 | 4 |
| Future               | 1 |
| 2 <sup>nd</sup> Unit | 0 |

| BATHROOMS            | 2.5 |
|----------------------|-----|
| Main                 | 2.5 |
| Future               | 0   |
| 2 <sup>nd</sup> Unit | 0   |



#### ALEXIS CLASSIC - 1<sup>ST</sup> FLOOR 360.124.v19 GL

Some features shown are optional. Your Purchase & Sale Agreement governs, whether items are labeled "optional" in this document or not.



#### CL