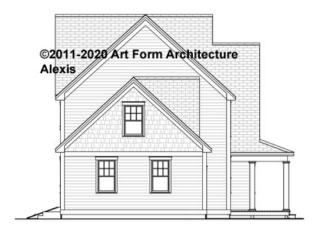

F1 LIVING AREA       | 0 <sup>FT</sup>    | F1 BEDROOMS          | 0    | F1 BATHROOMS         | 0    |
|----------------------|--------------------|----------------------|------|----------------------|------|
| Main                 | 0.00 <sup>FT</sup> | Main                 | 0.00 | Main                 | 0.00 |
| Future               | 0.00 <sup>FT</sup> | Future               | 0.00 | Future               | 0.00 |
| 2 <sup>nd</sup> Unit | 0.00 <sup>FT</sup> | 2 <sup>nd</sup> Unit | 0.00 | 2 <sup>nd</sup> Unit | 0.00 |



# ALEXIS CLASSIC - FRONT RENDER 2 360.124.v19 GL





# ALEXIS CLASSIC - FRONT ELEVATION 360.124.v19 GL





# ALEXIS CLASSIC - RIGHT ELEVATION 360.124.v19 GL





# ALEXIS CLASSIC - REAR ELEVATION 360.124.v19 GL





# ALEXIS CLASSIC - LEFT ELEVATION 360.124.v19 GL