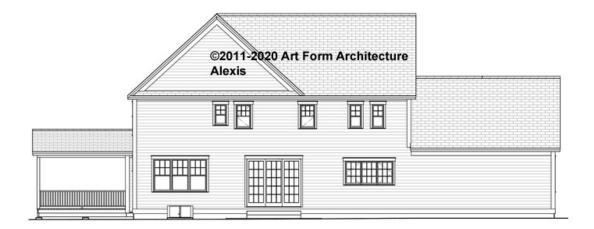

\* Major Change Fee, see website plan page for cost

| F1 LIVING AREA       | 0 <sup>FT</sup>    | F1 BEDROOMS          | 0    | F1 BATHROOMS         | 0    |
|----------------------|--------------------|----------------------|------|----------------------|------|
| Main                 | 0.00 <sup>FT</sup> | Main                 | 0.00 | Main                 | 0.00 |
| Future               | 0.00 <sup>FT</sup> | Future               | 0.00 | Future               | 0.00 |
| 2 <sup>nd</sup> Unit | 0.00 <sup>FT</sup> | 2 <sup>nd</sup> Unit | 0.00 | 2 <sup>nd</sup> Unit | 0.00 |



# ALEXIS CLASSIC - FRONT RENDER 2 360.124.v19 GL





# ALEXIS CLASSIC - FRONT ELEVATION 360.124.v19 GL





# ALEXIS CLASSIC - RIGHT ELEVATION 360.124.v19 GL





# ALEXIS CLASSIC - REAR ELEVATION 360.124.v19 GL





# ALEXIS CLASSIC - LEFT ELEVATION 360.124.v19 GL