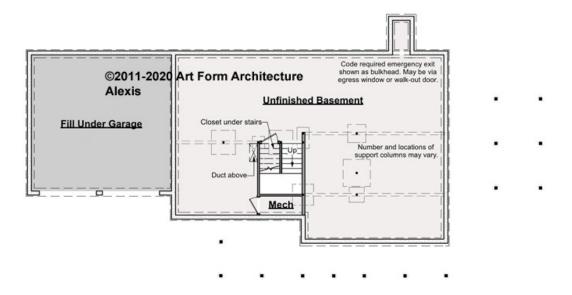

# ALEXIS CLASSIC - BASEMENT 360.124.v19 GL

Some features shown are optional. Your Purchase & Sale Agreement governs, whether items are labeled "optional" in this document or not.

CLG HT SHOWN 7'-8" CLG HT POSSIBLE 9'-0"

\* Major Change Fee, see website plan page for cost

| F1 LIVING AREA       | 0 <sup>FT</sup>    | F1 BEDROOMS          | 0    | F1 BATHROOMS         | 0    |
|----------------------|--------------------|----------------------|------|----------------------|------|
| Main                 | 0.00 <sup>FT</sup> | Main                 | 0.00 | Main                 | 0.00 |
| Future               | 0.00 <sup>FT</sup> | Future               | 0.00 | Future               | 0.00 |
| 2 <sup>nd</sup> Unit | 0.00 <sup>FT</sup> | 2 <sup>nd</sup> Unit | 0.00 | 2 <sup>nd</sup> Unit | 0.00 |