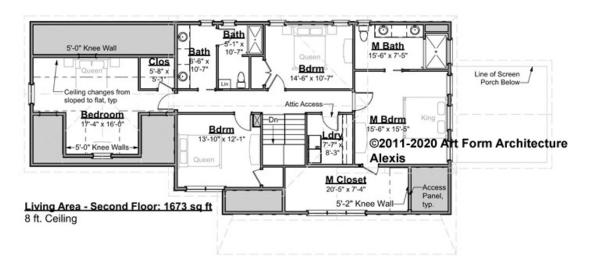

# ALEXIS CLASSIC - 2<sup>ND</sup> FLOOR 360.124.v19 GL

Some features shown are optional. Your Purchase & Sale Agreement governs, whether items are labeled "optional" in this document or not.

#### CLG HT SHOWN 8'-0" CLG HT POSSIBLE 8'-0"

\* Major Change Fee, see website plan page for cost

| F1 LIVING AREA       | 1673 <sup>FT</sup> | F1 BEDROOMS          | 4    | F1 BATHROOMS         | 2    |
|----------------------|--------------------|----------------------|------|----------------------|------|
| Main                 | 1673.00 FT         | Main                 | 4.00 | Main                 | 2.00 |
| Future               | 0.00 <sup>FT</sup> | Future               | 0.00 | Future               | 0.00 |
| 2 <sup>nd</sup> Unit | 0.00 FT            | 2 <sup>nd</sup> Unit | 0.00 | 2 <sup>nd</sup> Unit | 0.00 |