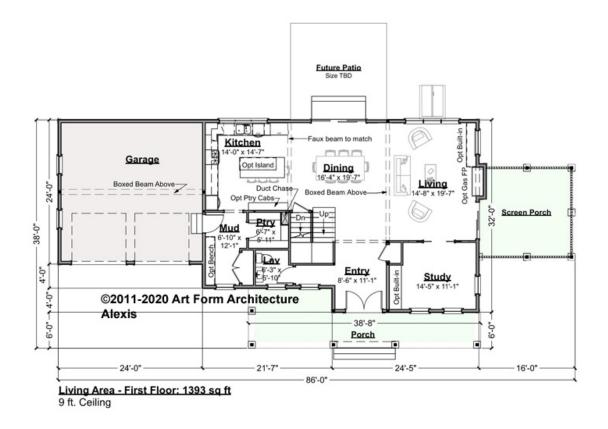

#### ALEXIS CLASSIC - 1<sup>ST</sup> FLOOR 360.124.v19 GL

Some features shown are optional. Your Purchase & Sale Agreement governs, whether items are labeled "optional" in this document or not.

#### CLG HT SHOWN 9'-0" CLG HT POSSIBLE 8'-0"

\* Major Change Fee, see website plan page for cost

| F1 LIVING AREA       | 1393 <sup>FT</sup> | F1 BEDROOMS          | 1    | F1 BATHROOMS         | 0.5  |
|----------------------|--------------------|----------------------|------|----------------------|------|
| Main                 | 1393.00 FT         | Main                 | 0.00 | Main                 | 0.50 |
| Future               | 0.00 FT            | Future               | 1.00 | Future               | 0.00 |
| 2 <sup>nd</sup> Unit | 0.00 FT            | 2 <sup>nd</sup> Unit | 0.00 | 2 <sup>nd</sup> Unit | 0.00 |