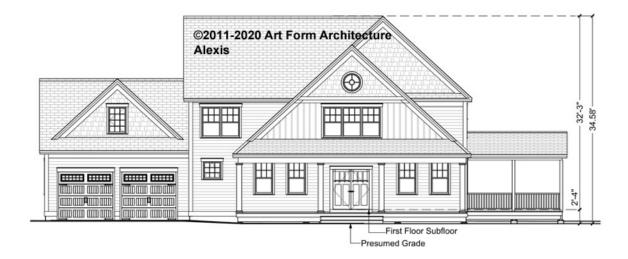

, whether items are labeled "optional" in this document or not.



CLG HT SHOWN 7'-8" CLG HT POSSIBLE 9'-0"

\* Major Change Fee, see website plan page for cost

| F1 LIVING AREA       | 0 <sup>FT</sup>    | F1 BEDROOMS          | 0    | F1 BATHROOMS         | 0    |
|----------------------|--------------------|----------------------|------|----------------------|------|
| Main                 | 0.00 <sup>FT</sup> | Main                 | 0.00 | Main                 | 0.00 |
| Future               | 0.00 <sup>FT</sup> | Future               | 0.00 | Future               | 0.00 |
| 2 <sup>nd</sup> Unit | 0.00 <sup>FT</sup> | 2 <sup>nd</sup> Unit | 0.00 | 2 <sup>nd</sup> Unit | 0.00 |



# ALEXIS CLASSIC - FRONT RENDER 2 360.124.v19 GL





# ALEXIS CLASSIC - FRONT ELEVATION 360.124.v19 GL





# ALEXIS CLASSIC - RIGHT ELEVATION 360.124.v19 GL





# ALEXIS CLASSIC - REAR ELEVATION 360.124.v19 GL





# ALEXIS CLASSIC - LEFT ELEVATION 360.124.v19 GL