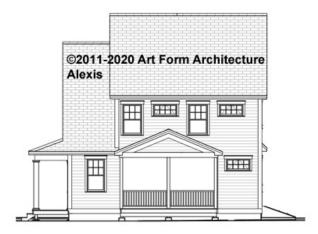

or not.



CLG HT SHOWN 7'-8" CLG HT POSSIBLE 9'-0"

\* Major Change Fee, see website plan page for cost

| F1 LIVING AREA       | 0 <sup>FT</sup>    | F1 BEDROOMS          | 0    | F1 BATHROOMS         | 0    |
|----------------------|--------------------|----------------------|------|----------------------|------|
| Main                 | 0.00 <sup>FT</sup> | Main                 | 0.00 | Main                 | 0.00 |
| Future               | 0.00 <sup>FT</sup> | Future               | 0.00 | Future               | 0.00 |
| 2 <sup>nd</sup> Unit | 0.00 <sup>FT</sup> | 2 <sup>nd</sup> Unit | 0.00 | 2 <sup>nd</sup> Unit | 0.00 |



# ALEXIS CLASSIC - FRONT RENDER 2 360.124.v19 GL





# ALEXIS CLASSIC - FRONT ELEVATION 360.124.v19 GL





# ALEXIS CLASSIC - RIGHT ELEVATION 360.124.v19 GL





# ALEXIS CLASSIC - REAR ELEVATION 360.124.v19 GL





# ALEXIS CLASSIC - LEFT ELEVATION 360.124.v19 GL