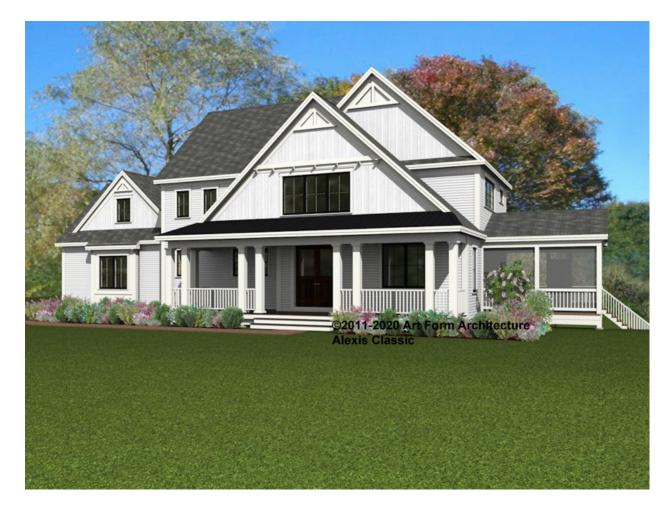

#### ALEXIS CLASSIC 360.124.v14 GL

This is one example of Modern Farmhouse exterior styling. • White siding, with some Board and Batten (yes, can be done in vinyl) • Black windows. And – not always part of the look, but included on this one: (can be calmed down if cost prohibitive) • Dark wood and/or stone accents. • Some black standing seam metal roofing.

## ALEXIS CLASSIC - FRONT ELEVATION 360.124.v14 GL