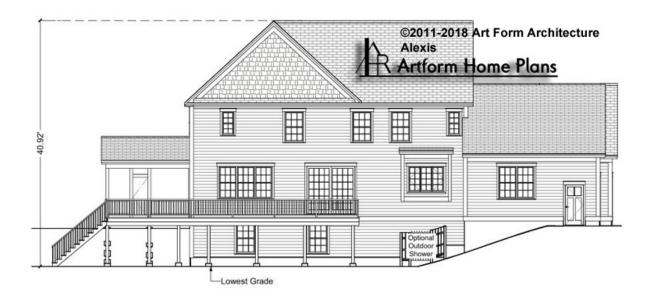

not.



CLG HT SHOWN 7'-8" CLG HT POSSIBLE 9'-0"

\* Major Change Fee, see website plan page for cost

| F1 LIVING AREA       | 0 <sup>FT</sup>    | F1 BEDROOMS          | 0    | F1 BATHROOMS         | 1    |
|----------------------|--------------------|----------------------|------|----------------------|------|
| Main                 | 0.00 <sup>FT</sup> | Main                 | 0.00 | Main                 | 0.00 |
| Future               | 0.00 <sup>FT</sup> | Future               | 0.00 | Future               | 1.00 |
| 2 <sup>nd</sup> Unit | 0.00 <sup>FT</sup> | 2 <sup>nd</sup> Unit | 0.00 | 2 <sup>nd</sup> Unit | 0.00 |



## ALEXIS CLASSIC - FRONT ELEVATION 360.124.v14 GL





## ALEXIS CLASSIC - RIGHT ELEVATION 360.124.v14 GL





## ALEXIS CLASSIC - REAR ELEVATION 360.124.v14 GL





## ALEXIS CLASSIC - LEFT ELEVATION 360.124.v14 GL