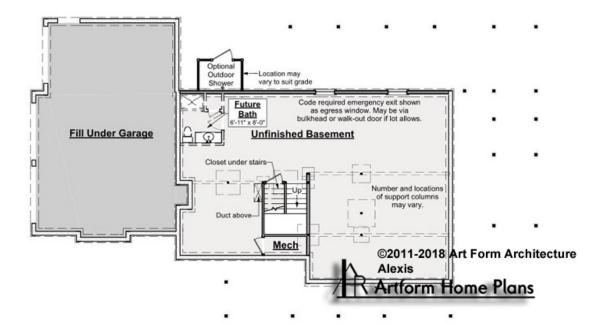

#### ALEXIS CLASSIC - BASEMENT 360.124.v14 GL

Some features shown are optional. Your Purchase & Sale Agreement governs, whether items are labeled "optional" in this document or not.

CLG HT SHOWN 7'-8" CLG HT POSSIBLE 9'-0"

\* Major Change Fee, see website plan page for cost

| F1 LIVING AREA       | 0 <sup>FT</sup>    | F1 BEDROOMS          | 0    | F1 BATHROOMS         | 1    |
|----------------------|--------------------|----------------------|------|----------------------|------|
| Main                 | 0.00 <sup>FT</sup> | Main                 | 0.00 | Main                 | 0.00 |
| Future               | 0.00 <sup>FT</sup> | Future               | 0.00 | Future               | 1.00 |
| 2 <sup>nd</sup> Unit | 0.00 <sup>FT</sup> | 2 <sup>nd</sup> Unit | 0.00 | 2 <sup>nd</sup> Unit | 0.00 |