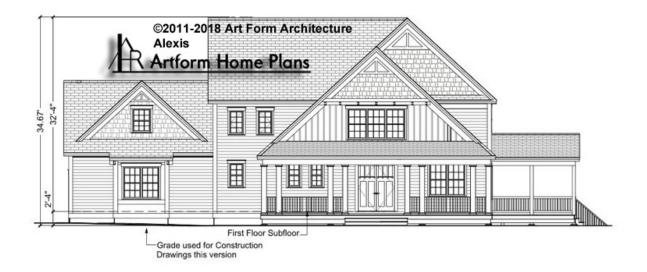

## ALEXIS CLASSIC - FRONT ELEVATION 360.124.v14 GL

| W  | idth | ۹/۱ | ΛΛ  | FT |
|----|------|-----|-----|----|
| VV | ıuıı | 04. | .UU |    |

Depth 50.00 FT

Height 34.67 FT

| LIVING AREA          | 3167 FT | BEDROOMS             | 4 |
|----------------------|---------|----------------------|---|
| Main                 | 3167 FT | Main                 | 3 |
| Future               | 0 FT    | Future               | 1 |
| 2 <sup>nd</sup> Unit | 0 FT    | 2 <sup>nd</sup> Unit | 0 |