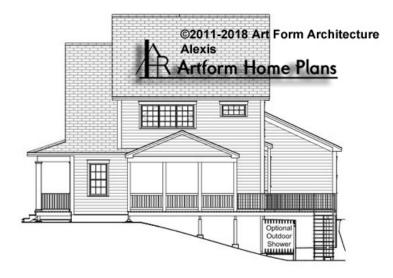

hether items are labeled "optional" in this document or not.



CLG HT SHOWN 7'-8" CLG HT POSSIBLE 9'-0"

\* Major Change Fee, see website plan page for cost

| F1 LIVING AREA       | 0 <sup>FT</sup>    | F1 BEDROOMS          | 0    | F1 BATHROOMS         | 1    |
|----------------------|--------------------|----------------------|------|----------------------|------|
| Main                 | 0.00 <sup>FT</sup> | Main                 | 0.00 | Main                 | 0.00 |
| Future               | 0.00 <sup>FT</sup> | Future               | 0.00 | Future               | 1.00 |
| 2 <sup>nd</sup> Unit | 0.00 <sup>FT</sup> | 2 <sup>nd</sup> Unit | 0.00 | 2 <sup>nd</sup> Unit | 0.00 |



## ALEXIS CLASSIC - FRONT ELEVATION 360.124.v14 GL





## ALEXIS CLASSIC - RIGHT ELEVATION 360.124.v14 GL





## ALEXIS CLASSIC - REAR ELEVATION 360.124.v14 GL





## ALEXIS CLASSIC - LEFT ELEVATION 360.124.v14 GL