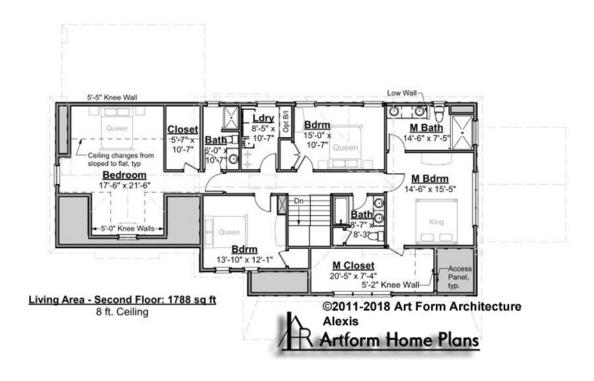

# ALEXIS CLASSIC - 2<sup>ND</sup> FLOOR 360.124.v14 GL

Some features shown are optional. Your Purchase & Sale Agreement governs, whether items are labeled "optional" in this document or not.

CLG HT SHOWN 8'-0" CLG HT POSSIBLE 8'-0"

\* Major Change Fee, see website plan page for cost

| F1 LIVING AREA       | 1788 <sup>FT</sup>    | F1 BEDROOMS          | 3    | F1 BATHROOMS         | 3    |
|----------------------|-----------------------|----------------------|------|----------------------|------|
| Main                 | 1788.00 <sup>FT</sup> | Main                 | 3.00 | Main                 | 3.00 |
| Future               | 0.00 <sup>FT</sup>    | Future               | 0.00 | Future               | 0.00 |
| 2 <sup>nd</sup> Unit | 0.00 FT               | 2 <sup>nd</sup> Unit | 0.00 | 2 <sup>nd</sup> Unit | 0.00 |