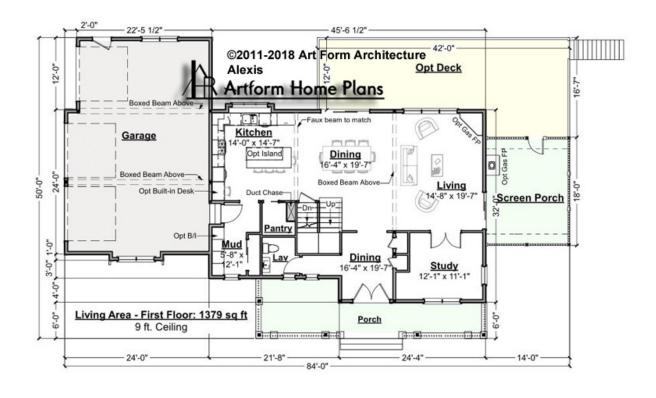

#### ALEXIS CLASSIC - 1<sup>ST</sup> FLOOR 360.124.v14 GL

Some features shown are optional. Your Purchase & Sale Agreement governs, whether items are labeled "optional" in this document or not.

#### CLG HT SHOWN 9'-0" CLG HT POSSIBLE 8'-0"

\* Major Change Fee, see website plan page for cost

| F1 LIVING AREA       | 1379 <sup>FT</sup> | F1 BEDROOMS          | 1    | F1 BATHROOMS         | 0.5  |
|----------------------|--------------------|----------------------|------|----------------------|------|
| Main                 | 1379.00 FT         | Main                 | 0.00 | Main                 | 0.50 |
| Future               | 0.00 FT            | Future               | 1.00 | Future               | 0.00 |
| 2 <sup>nd</sup> Unit | 0.00 FT            | 2 <sup>nd</sup> Unit | 0.00 | 2 <sup>nd</sup> Unit | 0.00 |