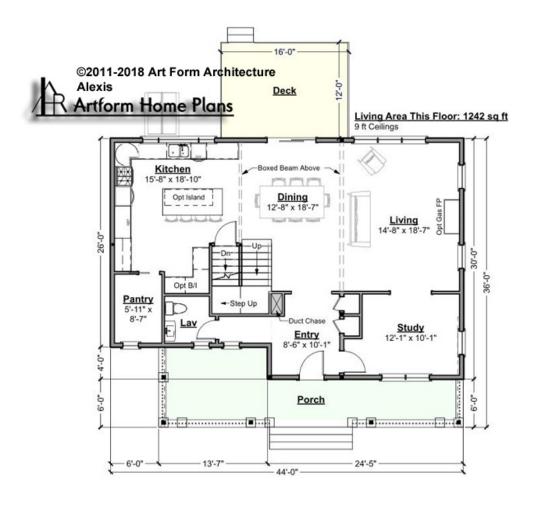

### ALEXIS - 1<sup>ST</sup> FLOOR 360.120.v7 KL

Some features shown are optional. Your Purchase & Sale Agreement governs, whether items are labeled "optional" in this document or not.

CLG HT SHOWN 9'-0" CLG HT POSSIBLE 8'-0"

| F1 LIVING AREA       | 1242 <sup>FT</sup> | F1 BEDROOMS          | 1    | F1 BATHROOMS         | 0.5  |
|----------------------|--------------------|----------------------|------|----------------------|------|
| Main                 | 1242.00 FT         | Main                 | 0.00 | Main                 | 0.50 |
| Future               | 0.00 FT            | Future               | 1.00 | Future               | 0.00 |
| 2 <sup>nd</sup> Unit | 0.00 FT            | 2 <sup>nd</sup> Unit | 0.00 | 2 <sup>nd</sup> Unit | 0.00 |