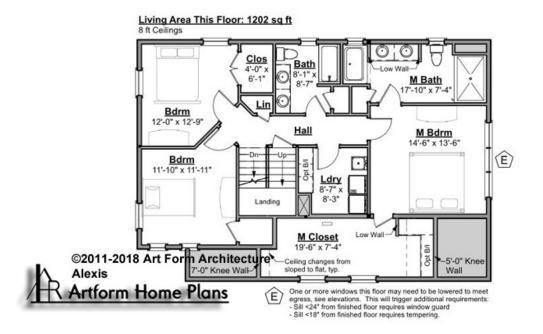

### ALEXIS - 2<sup>ND</sup> FLOOR 360.120.v7 KL

\_

Some features shown are optional. Your Purchase & Sale Agreement governs, whether items are labeled "optional" in this document or not.

CLG HT SHOWN 8'-0" CLG HT POSSIBLE 8'-0"

| F1 LIVING AREA       | 1202 FT            | F1 BEDROOMS          | 3    | F1 BATHROOMS         | 2    |
|----------------------|--------------------|----------------------|------|----------------------|------|
| Main                 | 1202.00 FT         | Main                 | 3.00 | Main                 | 2.00 |
| Future               | 0.00 <sup>FT</sup> | Future               | 0.00 | Future               | 0.00 |
| 2 <sup>nd</sup> Unit | 0.00 FT            | 2 <sup>nd</sup> Unit | 0.00 | 2 <sup>nd</sup> Unit | 0.00 |