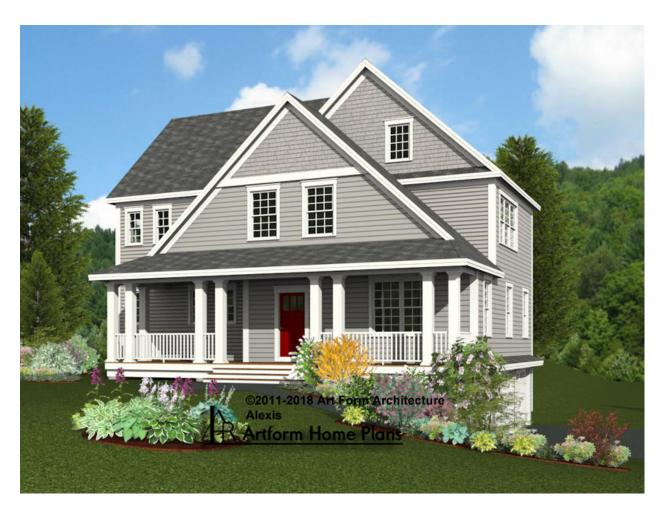

### ALEXIS 360.120.v7 KL

In addition to our Terms and Conditions (the "Terms"), please be aware of the following:

Art Form Architecture, LLC ("Artform") requires that our Drawings be built substantially as designed. Artform will not be obligated by or liable for use of this design with markups as part of any builder agreement. While we attempt to accommodate where possible and reasonable, and where the changes do not denigrate our design, any and all changes to Drawings must be approved in writing by Artform. It is recommended that you have your Drawing updated by Artform prior to attaching any Drawing to any builder agreement. Artform shall not be responsible for the misuse of or unauthorized alterations to any of its Drawings.



Width 44.00 FT

Depth 36.00 FT

Height 34.50 FT

| LIVING AREA          | 3063 <sup>FT</sup> |
|----------------------|--------------------|
| Main                 | 2444 <sup>FT</sup> |
| Future               | 619 FT             |
| 2 <sup>nd</sup> Unit | 0 FT               |

| BEDROOMS             | 6 |
|----------------------|---|
| Main                 | 3 |
| Future               | 3 |
| 2 <sup>nd</sup> Unit | 0 |

| BATHROOMS            | 2.5 |
|----------------------|-----|
| Main                 | 2.5 |
| Future               | 0   |
| 2 <sup>nd</sup> Unit | 0   |



### ALEXIS - 1<sup>ST</sup> FLOOR 360.120.v7 KL

Some features shown are optional. Your Purchase & Sale Agreement governs, whether items are labeled "optional" in this document or not.



CLG HT SHOWN 9'-0" CLG HT