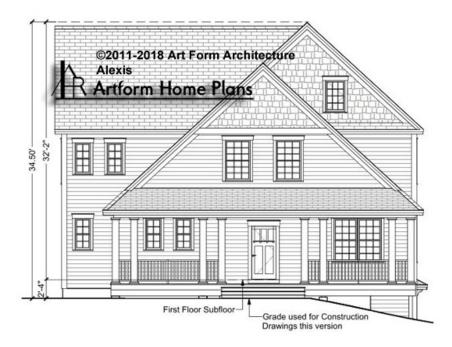

# ALEXIS - BASEMENT 360.120.v7 KL

Some features shown are optional. Your Purchase & Sale Agreement governs, whether items are labeled "optional" in this document or not.



#### CLG HT SHOWN 7'-8" CLG HT POSSIBLE 9'-0"

| F1 LIVING AREA       | 0 <sup>FT</sup>    | F1 BEDROOMS          | 0    | F1 BATHROOMS         | 0    |
|----------------------|--------------------|----------------------|------|----------------------|------|
| Main                 | 0.00 <sup>FT</sup> | Main                 | 0.00 | Main                 | 0.00 |
| Future               | 0.00 <sup>FT</sup> | Future               | 0.00 | Future               | 0.00 |
| 2 <sup>nd</sup> Unit | 0.00 <sup>FT</sup> | 2 <sup>nd</sup> Unit | 0.00 | 2 <sup>nd</sup> Unit | 0.00 |



# ALEXIS - FRONT ELEVATION 360.120.v7 KL





# ALEXIS - RIGHT ELEVATION 360.120.v7 KL

\_





# ALEXIS - REAR ELEVATION 360.120.v7 KL

\_





# ALEXIS - LEFT ELEVATION 360.120.v7 KL

—