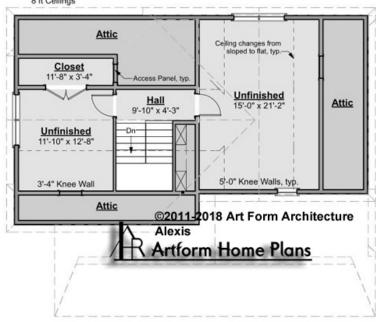

### ALEXIS - 3<sup>RD</sup> FLOOR 360.120.v7 KL

Some features shown are optional. Your Purchase & Sale Agreement governs, whether items are labeled "optional" in this document or not.

### Opt/Future Living Area This Floor: 619 sq ft 8 ft Ceilings

CLG HT SHOWN 8'-0" CLG H

**CLG HT POSSIBLE 8'-0"** 

| F1 LIVING AREA       | 619 <sup>FT</sup>    | F1 BEDROOMS          | 2    | F1 BATHROOMS         | 0    |
|----------------------|----------------------|----------------------|------|----------------------|------|
| Main                 | 0.00 FT              | Main                 | 0.00 | Main                 | 0.00 |
| Future               | 619.00 <sup>FT</sup> | Future               | 2.00 | Future               |      |
| 2 <sup>nd</sup> Unit | 0.00 FT              | 2 <sup>nd</sup> Unit | 0.00 | 2 <sup>nd</sup> Unit | 0.00 |