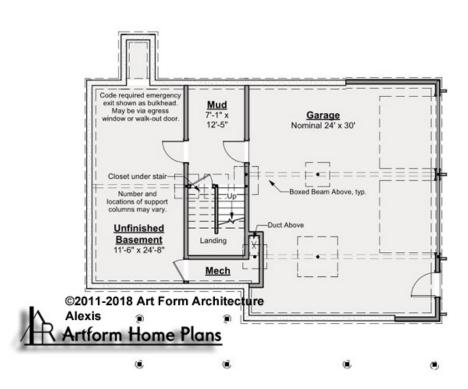

# ALEXIS - BASEMENT 360.120.v7 KL

Some features shown are optional. Your Purchase & Sale Agreement governs, whether items are labeled "optional" in this document or not.

#### CLG HT SHOWN 7'-8" CLG HT POSSIBLE 9'-0"

| F1 LIVING AREA       | 0 <sup>FT</sup>    | F1 BEDROOMS          | 0    | F1 BATHROOMS         | 0    |
|----------------------|--------------------|----------------------|------|----------------------|------|
| Main                 | 0.00 <sup>FT</sup> | Main                 | 0.00 | Main                 | 0.00 |
| Future               | 0.00 <sup>FT</sup> | Future               | 0.00 | Future               | 0.00 |
| 2 <sup>nd</sup> Unit | 0.00 <sup>FT</sup> | 2 <sup>nd</sup> Unit | 0.00 | 2 <sup>nd</sup> Unit | 0.00 |