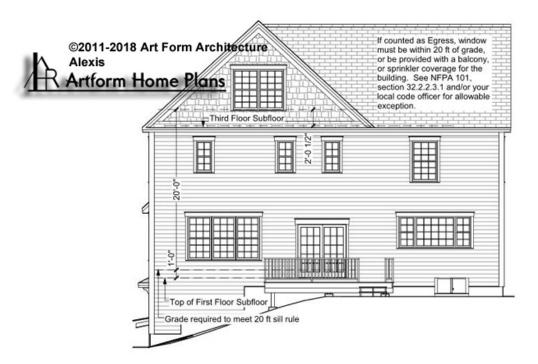

ment governs, whether items are labeled "optional" in this document or not.



#### CLG HT SHOWN 7'-8" CLG HT POSSIBLE 9'-0"

| F1 LIVING AREA       | 0 <sup>FT</sup>    | F1 BEDROOMS          | 0    | F1 BATHROOMS         | 0    |
|----------------------|--------------------|----------------------|------|----------------------|------|
| Main                 | 0.00 <sup>FT</sup> | Main                 | 0.00 | Main                 | 0.00 |
| Future               | 0.00 <sup>FT</sup> | Future               | 0.00 | Future               | 0.00 |
| 2 <sup>nd</sup> Unit | 0.00 <sup>FT</sup> | 2 <sup>nd</sup> Unit | 0.00 | 2 <sup>nd</sup> Unit | 0.00 |



# ALEXIS - FRONT ELEVATION 360.120.v7 KL





# ALEXIS - RIGHT ELEVATION 360.120.v7 KL

\_





# ALEXIS - REAR ELEVATION 360.120.v7 KL

\_





# ALEXIS - LEFT ELEVATION 360.120.v7 KL

—