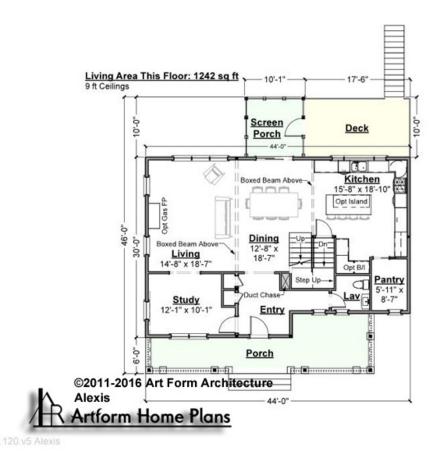

# ALEXIS - 1<sup>ST</sup> FLOOR 360.120.v5 KR

—

Some features shown are optional. Your Purchase & Sale Agreement governs, whether items are labeled "optional" in this document or not.

CLG HT SHOWN 9'-0" CLG HT POSSIBLE 8'-0"

\* Major Change Fee, see website plan page for cost

| F1 LIVING AREA       | 1242 <sup>FT</sup> | F1 BEDROOMS          | 1    | F1 BATHROOMS         | 0.5  |
|----------------------|--------------------|----------------------|------|----------------------|------|
| Main                 | 1242.00 FT         | Main                 | 0.00 | Main                 | 0.50 |
| Future               | 0.00 <sup>FT</sup> | Future               | 1.00 | Future               | 0.00 |
| 2 <sup>nd</sup> Unit | 0.00 <sup>FT</sup> | 2 <sup>nd</sup> Unit | 0.00 | 2 <sup>nd</sup> Unit | 0.00 |

#### © 2011 Art Form Architecture, LLC. ALL RIGHTS RESERVED.