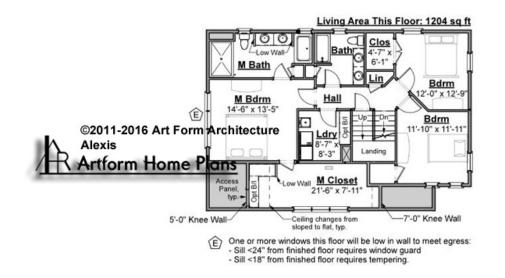

# ALEXIS - 2<sup>ND</sup> FLOOR 360.120.v5 KR

\_

Some features shown are optional. Your Purchase & Sale Agreement governs, whether items are labeled "optional" in this document or not.

WEB 360.120.v5 Alexis

## CLG HT SHOWN 8'-0" CLG HT POSSIBLE 8'-0"

\* Major Change Fee, see website plan page for cost

| F1 LIVING AREA       | 1204 <sup>FT</sup> | F1 BEDROOMS          | 3    | F1 BATHROOMS         | 2    |
|----------------------|--------------------|----------------------|------|----------------------|------|
| Main                 | 1204.00 FT         | Main                 | 3.00 | Main                 | 2.00 |
| Future               | 0.00 <sup>FT</sup> | Future               | 0.00 | Future               | 0.00 |
| 2 <sup>nd</sup> Unit | 0.00 <sup>FT</sup> | 2 <sup>nd</sup> Unit | 0.00 | 2 <sup>nd</sup> Unit | 0.00 |

Use of this document is governed by our Terms and Conditions, found on our website: https://www.artform.us/terms-conditions/

#### © 2011 Art Form Architecture, LLC. ALL RIGHTS RESERVED.