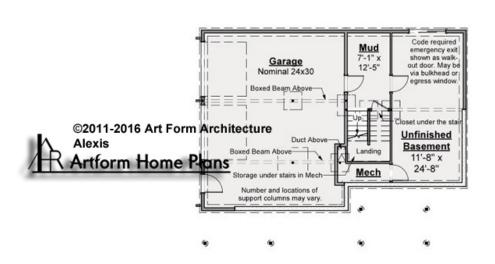

# ALEXIS - BASEMENT 360.120.v5 KR

\_

Some features shown are optional. Your Purchase & Sale Agreement governs, whether items are labeled "optional" in this document or not.

WEB 360.120.v5 Alexis

## CLG HT SHOWN 7'-8" CLG HT POSSIBLE 7'-8"

## \* Major Change Fee, see website plan page for cost

| F1 LIVING AREA       | 0 FT               | F1 BEDROOMS          | 0    | F1 BATHROOMS         | 0    |
|----------------------|--------------------|----------------------|------|----------------------|------|
| Main                 | 0.00 <sup>FT</sup> | Main                 | 0.00 | Main                 | 0.00 |
| Future               | 0.00 <sup>FT</sup> | Future               | 0.00 | Future               | 0.00 |
| 2 <sup>nd</sup> Unit | 0.00 <sup>FT</sup> | 2 <sup>nd</sup> Unit | 0.00 | 2 <sup>nd</sup> Unit | 0.00 |