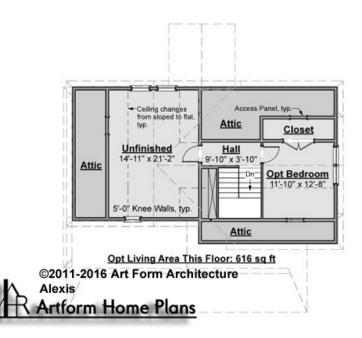

# ALEXIS - 3<sup>RD</sup> FLOOR 360.120.v5 KR

—

Some features shown are optional. Your Purchase & Sale Agreement governs, whether items are labeled "optional" in this document or not.

WEB 360.120.v5 Alexis

## CLG HT SHOWN 8'-0" CLG HT POSSIBLE 8'-0"

## \* Major Change Fee, see website plan page for cost

| F1 LIVING AREA       | 616 <sup>FT</sup>  | F1 BEDROOMS          | 2    | F1 BATHROOMS         | 0    |
|----------------------|--------------------|----------------------|------|----------------------|------|
| Main                 | 0.00 <sup>FT</sup> | Main                 | 0.00 | Main                 | 0.00 |
| Future               | 616.00 FT          | Future               | 2.00 | Future               |      |
| 2 <sup>nd</sup> Unit | 0.00 <sup>FT</sup> | 2 <sup>nd</sup> Unit | 0.00 | 2 <sup>nd</sup> Unit | 0.00 |

#### © 2011 Art Form Architecture, LLC. ALL RIGHTS RESERVED.