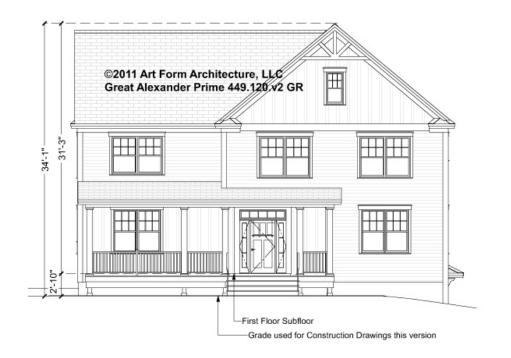

## ALEXANDER PRIME - FRONT ELEVATION 449.120.v2 GR

\_

Some features shown are optional. Your Purchase & Sale Agreement governs, whether items are labeled "optional" in this document or not.

You may not build this Design without purchasing a License to Build (as defined in our Terms). Unauthorized changes are not permitted and violate copyright laws, which provide substantial penalties for infringement.