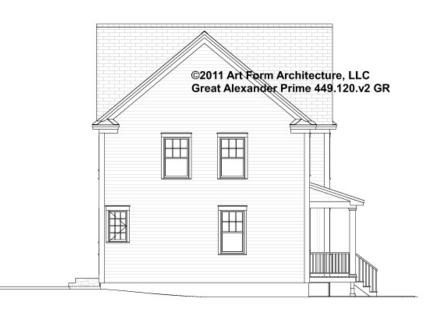

## ALEXANDER PRIME - LEFT ELEVATION 449.120.v2 GR

\_

Some features shown are optional. Your Purchase & Sale Agreement governs, whether items are labeled "optional" in this document or not.