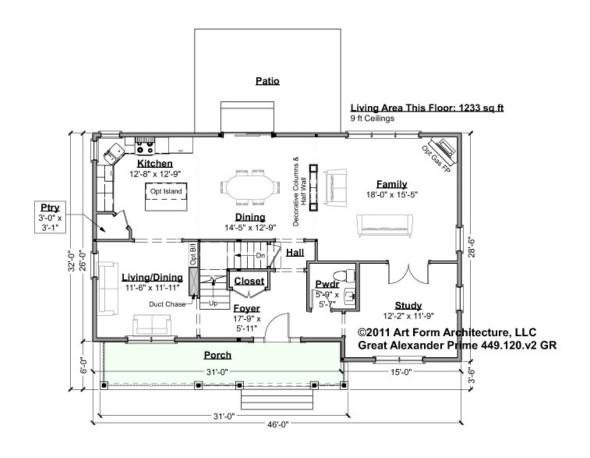

# ALEXANDER PRIME - 1<sup>ST</sup> FLOOR 449.120.v2 GR

Some features shown are optional. Your Purchase & Sale Agreement governs, whether items are labeled "optional" in this document or not.

### CLG HT SHOWN 9'-0" CLG HT POSSIBLE 8'-0"

\* Major Change Fee, see website plan page for cost

| F1 LIVING AREA       | 1233 <sup>FT</sup> | F1 BEDROOMS          | 0 | F1 BATHROOMS         | 0.5  |
|----------------------|--------------------|----------------------|---|----------------------|------|
| Main                 | 1233.00 FT         | Main                 |   | Main                 | 0.50 |
| Future               | FT                 | Future               |   | Future               |      |
| 2 <sup>nd</sup> Unit | FT                 | 2 <sup>nd</sup> Unit |   | 2 <sup>nd</sup> Unit |      |