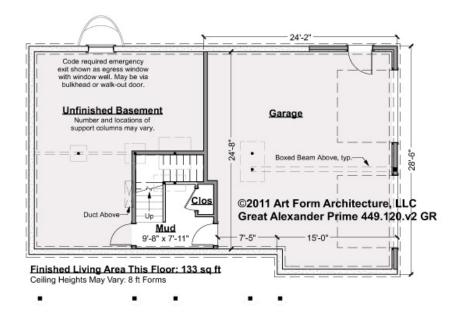

## ALEXANDER PRIME - BASEMENT 449.120.v2 GR

Note: finished basement area is NOT included in main or future Living Area, but IS shown on CDs. We do this so Search doesn't mislead.

Some features shown are optional. Your Purchase & Sale Agreement governs, whether items are labeled "optional" in this document or not.

### CLG HT SHOWN 7'-8" CLG HT POSSIBLE 7'-8"

\* Major Change Fee, see website plan page for cost

| F1 LIVING AREA       | 0 <sup>FT</sup> | F1 BEDROOMS          | 0 | F1 BATHROOMS         | 0 |
|----------------------|-----------------|----------------------|---|----------------------|---|
| Main                 | FT              | Main                 |   | Main                 |   |
| Future               | FT              | Future               |   | Future               |   |
| 2 <sup>nd</sup> Unit | FT              | 2 <sup>nd</sup> Unit |   | 2 <sup>nd</sup> Unit |   |