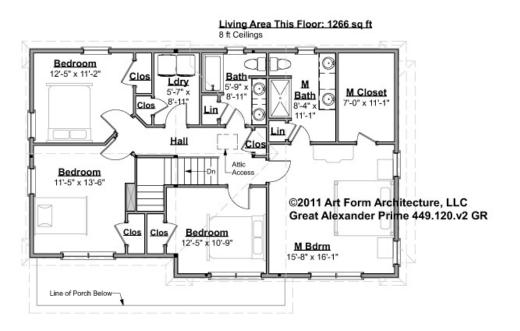

# ALEXANDER PRIME - 2<sup>ND</sup> FLOOR 449.120.v2 GR

\_

Some features shown are optional. Your Purchase & Sale Agreement governs, whether items are labeled "optional" in this document or not.

### CLG HT SHOWN 8'-0" CLG HT POSSIBLE 8'-0"

\* Major Change Fee, see website plan page for cost

| F1 LIVING AREA       | 1266 <sup>FT</sup> | F1 BEDROOMS          | 4    | F1 BATHROOMS         | 2    |
|----------------------|--------------------|----------------------|------|----------------------|------|
| Main                 | 1266.00 FT         | Main                 | 4.00 | Main                 | 2.00 |
| Future               | FT                 | Future               |      | Future               |      |
| 2 <sup>nd</sup> Unit | FT                 | 2 <sup>nd</sup> Unit |      | 2 <sup>nd</sup> Unit |      |