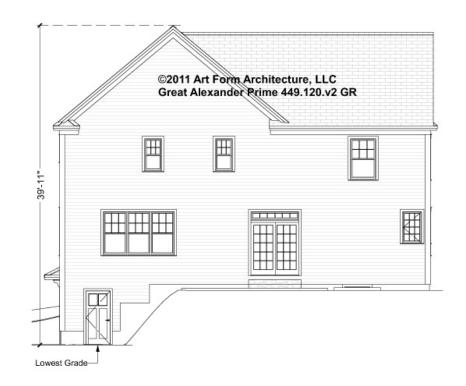

## ALEXANDER PRIME - REAR ELEVATION 449.120.v2 GR

\_\_\_\_

Some features shown are optional. Your Purchase & Sale Agreement governs, whether items are labeled "optional" in this document or not.

You may not build this Design without purchasing a License to Build (as defined in our Terms). Unauthorized changes are not permitted and violate copyright laws, which provide substantial penalties for infringement.