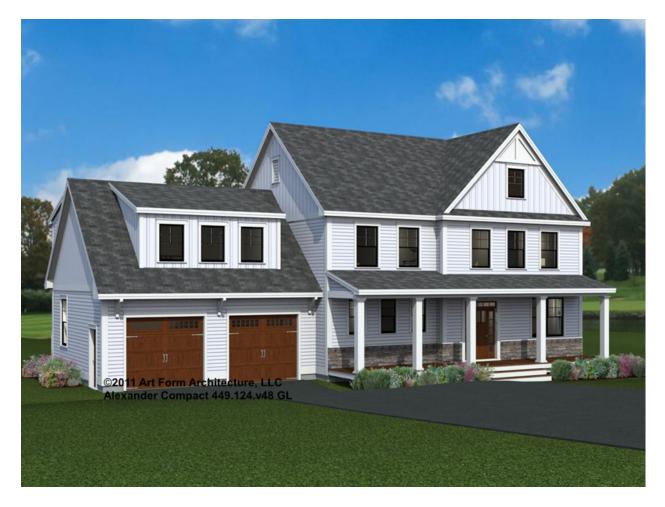

# ALEXANDER CLASSIC 449.124.v48 GL

In addition to our Terms and Conditions (the "Terms"), please be aware of the following:

Art Form Architecture, LLC ("Artform") requires that our Drawings be built substantially as designed. Artform will not be obligated by or liable for use of this design with markups as part of any builder agreement. While we attempt to accommodate where possible and reasonable, and where the changes do not denigrate our design, any and all changes to Drawings must be approved in writing by Artform. It is recommended that you have your Drawing updated by Artform prior to attaching any Drawing to any builder agreement. Artform shall not be responsible for the misuse of or unauthorized alterations to any of its Drawings.



| Width 66.00 FT | Depth 48.16 FT | Height 34.00 F |
|----------------|----------------|----------------|
|                |                |                |

| LIVING AREA          | 2987 <sup>FT</sup> | BEDROOMS             | 6 | BATHROOMS            | 2.5 |
|----------------------|--------------------|----------------------|---|----------------------|-----|
| Main                 | 2987 <sup>FT</sup> | Main                 | 4 | Main                 | 2.5 |
| Future               | 0 FT               | Future               | 2 | Future               | 0   |
| 2 <sup>nd</sup> Unit | 0 FT               | 2 <sup>nd</sup> Unit | 0 | 2 <sup>nd</sup> Unit | 0   |



# ALEXANDER CLASSIC - 1<sup>ST</sup> FLOOR 449.124.v48 GL

Some features shown are optional. Your Purchase & Sale Agreement g