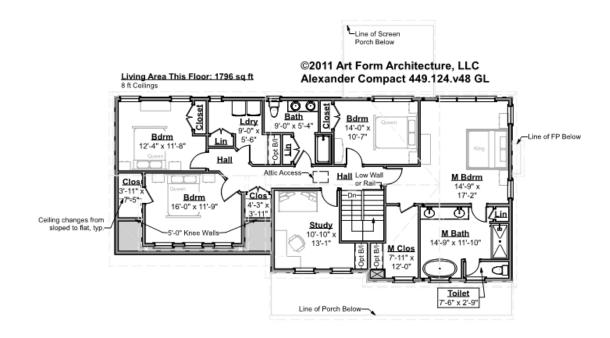

# ALEXANDER CLASSIC - 2<sup>ND</sup> FLOOR 449.124.v48 GL

Some features shown are optional. Your Purchase & Sale Agreement governs, whether items are labeled "optional" in this document or not.

#### CLG HT SHOWN 8'-0" CLG HT POSSIBLE 9'-0"

\* Major Change Fee, see website plan page for cost

| F1 LIVING AREA       | 1796 <sup>FT</sup> | F1 BEDROOMS          | 5    | F1 BATHROOMS         | 2    |
|----------------------|--------------------|----------------------|------|----------------------|------|
| Main                 | 1796.00 FT         | Main                 | 4.00 | Main                 | 2.00 |
| Future               | FT                 | Future               | 1.00 | Future               |      |
| 2 <sup>nd</sup> Unit | FT                 | 2 <sup>nd</sup> Unit |      | 2 <sup>nd</sup> Unit |      |