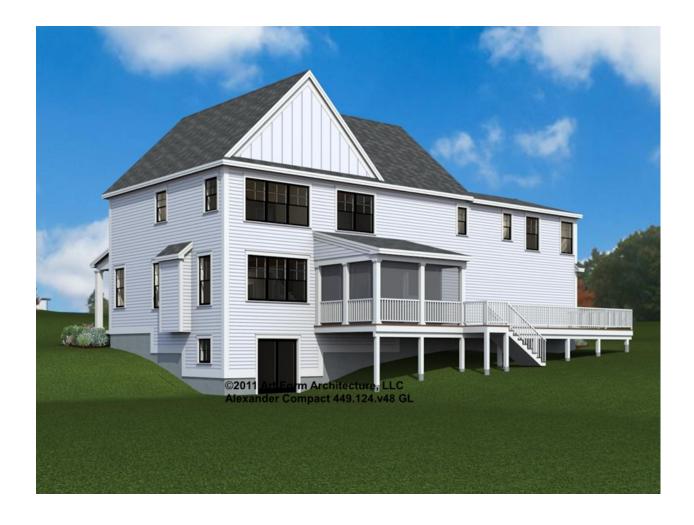

HT POSSIBLE 10' & Up

\* Major Change Fee, see website plan page for cost

| F1 LIVING AREA       | 0 FT | F1 BEDROOMS          | 0 | F1 BATHROOMS         | 0 |
|----------------------|------|----------------------|---|----------------------|---|
| Main                 | FT   | Main                 |   | Main                 |   |
| Future               | FT   | Future               |   | Future               |   |
| 2 <sup>nd</sup> Unit | FT   | 2 <sup>nd</sup> Unit |   | 2 <sup>nd</sup> Unit |   |



### ALEXANDER CLASSIC - FRONT ELEVATION 449.124.v48 GL





## ALEXANDER CLASSIC - RIGHT ELEVATION 449.124.v48 GL

\_





# ALEXANDER CLASSIC - REAR ELEVATION 449.124.v48 GL





## ALEXANDER CLASSIC - LEFT ELEVATION 449.124.v48 GL

—





## ALEXANDER CLASSIC - REAR RENDER 449.124.v48 GL