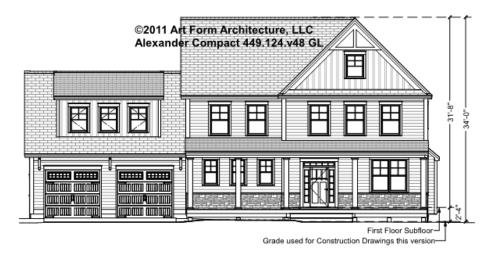

nit |      |



# ALEXANDER CLASSIC - BASEMENT 449.124.v48 GL

\_

Some features shown are optional. Your Purchase & Sale Agreement governs, whether items are labeled "optional" in this document or not.





#### CLG HT SHOWN 7'-8" CLG HT POSSIBLE 10' & Up

\* Major Change Fee, see website plan page for cost

| F1 LIVING AREA       | 0 FT | F1 BEDROOMS          | 0 | F1 BATHROOMS         | 0 |
|----------------------|------|----------------------|---|----------------------|---|
| Main                 | FT   | Main                 |   | Main                 |   |
| Future               | FT   | Future               |   | Future               |   |
| 2 <sup>nd</sup> Unit | FT   | 2 <sup>nd</sup> Unit |   | 2 <sup>nd</sup> Unit |   |



### ALEXANDER CLASSIC - FRONT ELEVATION 449.124.v48 GL





## ALEXANDER CLASSIC - RIGHT ELEVATION 449.124.v48 GL

\_





# ALEXANDER CLASSIC - REAR ELEVATION 449.124.v48 GL





## ALEXANDER CLASSIC - LEFT ELEVATION 449.124.v48 GL

—





## ALEXANDER CLASSIC - REAR RENDER 449.124.v48 GL