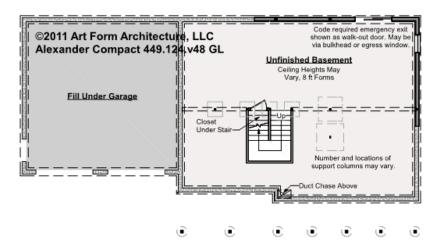

# ALEXANDER CLASSIC - BASEMENT 449.124.v48 GL

\_

Some features shown are optional. Your Purchase & Sale Agreement governs, whether items are labeled "optional" in this document or not.

#### CLG HT SHOWN 7'-8" CLG HT POSSIBLE 10' & Up

\* Major Change Fee, see website plan page for cost

| F1 LIVING AREA       | 0 FT | F1 BEDROOMS          | 0 | F1 BATHROOMS         | 0 |
|----------------------|------|----------------------|---|----------------------|---|
| Main                 | FT   | Main                 |   | Main                 |   |
| Future               | FT   | Future               |   | Future               |   |
| 2 <sup>nd</sup> Unit | FT   | 2 <sup>nd</sup> Unit |   | 2 <sup>nd</sup> Unit |   |