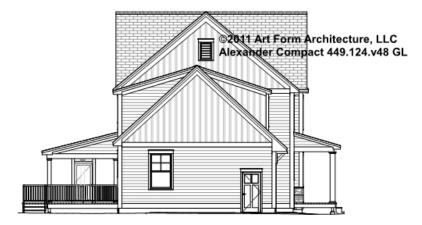

this document or not.





#### CLG HT SHOWN 7'-8" CLG HT POSSIBLE 10' & Up

\* Major Change Fee, see website plan page for cost

| F1 LIVING AREA       | 0 FT | F1 BEDROOMS          | 0 | F1 BATHROOMS         | 0 |
|----------------------|------|----------------------|---|----------------------|---|
| Main                 | FT   | Main                 |   | Main                 |   |
| Future               | FT   | Future               |   | Future               |   |
| 2 <sup>nd</sup> Unit | FT   | 2 <sup>nd</sup> Unit |   | 2 <sup>nd</sup> Unit |   |



### ALEXANDER CLASSIC - FRONT ELEVATION 449.124.v48 GL





## ALEXANDER CLASSIC - RIGHT ELEVATION 449.124.v48 GL

\_





# ALEXANDER CLASSIC - REAR ELEVATION 449.124.v48 GL





## ALEXANDER CLASSIC - LEFT ELEVATION 449.124.v48 GL

—





## ALEXANDER CLASSIC - REAR RENDER 449.124.v48 GL