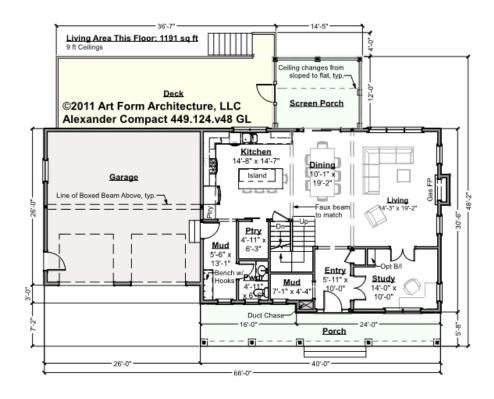

# ALEXANDER CLASSIC - 1<sup>ST</sup> FLOOR 449.124.v48 GL

Some features shown are optional. Your Purchase & Sale Agreement governs, whether items are labeled "optional" in this document or not.

#### CLG HT SHOWN 9'-0" CLG HT POSSIBLE 8'-0"

\* Major Change Fee, see website plan page for cost

| F1 LIVING AREA       | 1191 <sup>FT</sup> | F1 BEDROOMS          | 1    | F1 BATHROOMS         | 0.5  |
|----------------------|--------------------|----------------------|------|----------------------|------|
| Main                 | 1191.00 FT         | Main                 |      | Main                 | 0.50 |
| Future               | FT                 | Future               | 1.00 | Future               |      |
| 2 <sup>nd</sup> Unit | FT                 | 2 <sup>nd</sup> Unit |      | 2 <sup>nd</sup> Unit |      |