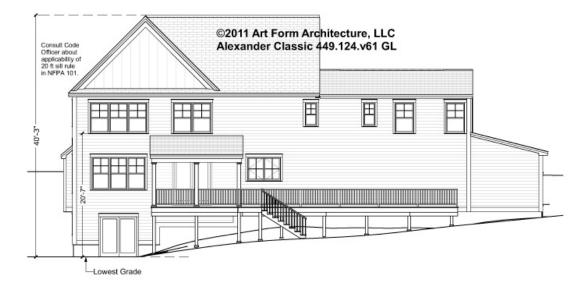

ent governs, whether items are labeled "optional" in this document or not.

. . . . . . . .



#### CLG HT SHOWN 7'-8" CLG HT POSSIBLE 9'-0"

\* Major Change Fee, see website plan page for cost

| F1 LIVING AREA       | 0 FT | F1 BEDROOMS          | 0 | F1 BATHROOMS         | 0 |
|----------------------|------|----------------------|---|----------------------|---|
| Main                 | FT   | Main                 |   | Main                 |   |
| Future               | FT   | Future               |   | Future               |   |
| 2 <sup>nd</sup> Unit | FT   | 2 <sup>nd</sup> Unit |   | 2 <sup>nd</sup> Unit |   |



## ALEXANDER CLASSIC - FRONT ELEVATION 449.124.v61 GL





## ALEXANDER CLASSIC - RIGHT ELEVATION 449.124.v61 GL





## ALEXANDER CLASSIC - REAR ELEVATION 449.124.v61 GL





## ALEXANDER CLASSIC - LEFT ELEVATION 449.124.v61 GL

\_





## ALEXANDER CLASSIC - REAR RENDER 449.124.v61 GL