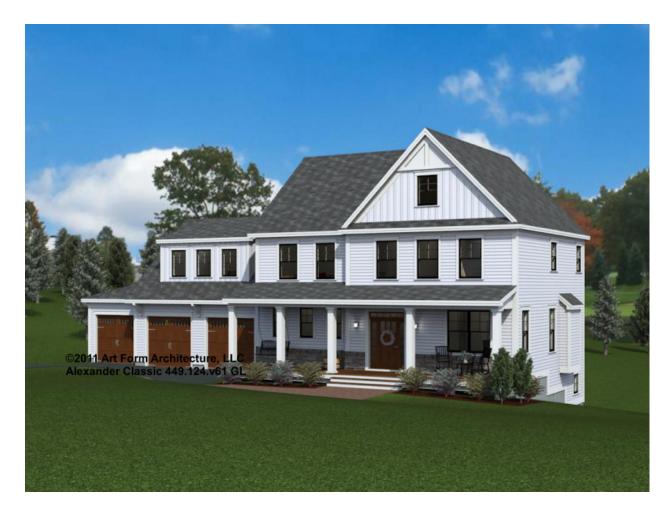

## ALEXANDER CLASSIC - FRONT ELEVATION 449.124.v61 GL

| Width 78.00 FT                          | Depth 48.16 FT      | Height 34.16 FT |
|-----------------------------------------|---------------------|-----------------|
| *************************************** | <b>20ptil</b> 10.10 | 1.0.9           |