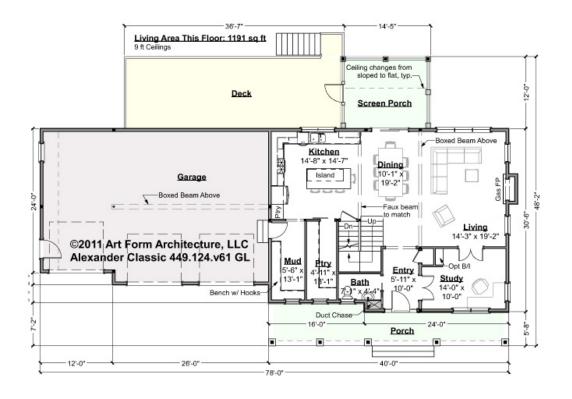

# ALEXANDER CLASSIC - 1<sup>ST</sup> FLOOR 449.124.v61 GL

Some features shown are optional. Your Purchase & Sale Agreement governs, whether items are labeled "optional" in this document or not.

#### CLG HT SHOWN 9'-0" CLG HT POSSIBLE 8'-0"

\* Major Change Fee, see website plan page for cost

| F1 LIVING AREA       | 1191 <sup>FT</sup> | F1 BEDROOMS          | 1    | F1 BATHROOMS         | 0.5  |
|----------------------|--------------------|----------------------|------|----------------------|------|
| Main                 | 1191.00 FT         | Main                 |      | Main                 | 0.50 |
| Future               | FT                 | Future               | 1.00 | Future               |      |
| 2 <sup>nd</sup> Unit | FT                 | 2 <sup>nd</sup> Unit |      | 2 <sup>nd</sup> Unit |      |