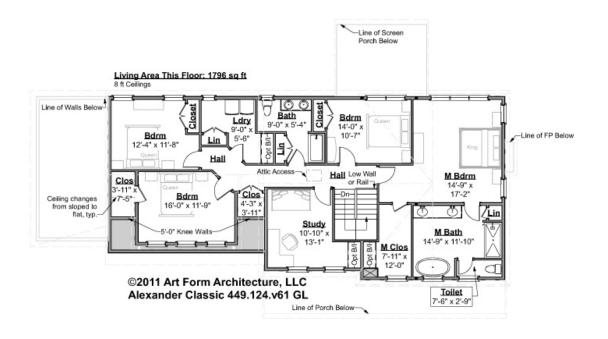

# ALEXANDER CLASSIC - 2<sup>ND</sup> FLOOR 449.124.v61 GL

Some features shown are optional. Your Purchase & Sale Agreement governs, whether items are labeled "optional" in this document or not.

#### CLG HT SHOWN 8'-0" CLG HT POSSIBLE 9'-0"

\* Major Change Fee, see website plan page for cost

| F1 LIVING AREA       | 1796 <sup>FT</sup> | F1 BEDROOMS          | 4    | F1 BATHROOMS         | 2    |
|----------------------|--------------------|----------------------|------|----------------------|------|
| Main                 | 1796.00 FT         | Main                 | 4.00 | Main                 | 2.00 |
| Future               | FT                 | Future               |      | Future               |      |
| 2 <sup>nd</sup> Unit | FT                 | 2 <sup>nd</sup> Unit |      | 2 <sup>nd</sup> Unit |      |