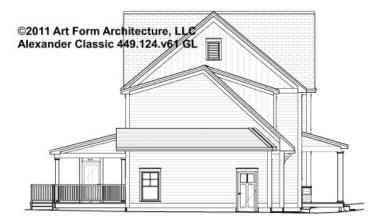

ment or not.

. . . . . . . .



#### CLG HT SHOWN 7'-8" CLG HT POSSIBLE 9'-0"

\* Major Change Fee, see website plan page for cost

| F1 LIVING AREA       | 0 FT | F1 BEDROOMS          | 0 | F1 BATHROOMS         | 0 |
|----------------------|------|----------------------|---|----------------------|---|
| Main                 | FT   | Main                 |   | Main                 |   |
| Future               | FT   | Future               |   | Future               |   |
| 2 <sup>nd</sup> Unit | FT   | 2 <sup>nd</sup> Unit |   | 2 <sup>nd</sup> Unit |   |



## ALEXANDER CLASSIC - FRONT ELEVATION 449.124.v61 GL





## ALEXANDER CLASSIC - RIGHT ELEVATION 449.124.v61 GL





## ALEXANDER CLASSIC - REAR ELEVATION 449.124.v61 GL





## ALEXANDER CLASSIC - LEFT ELEVATION 449.124.v61 GL

\_





## ALEXANDER CLASSIC - REAR RENDER 449.124.v61 GL