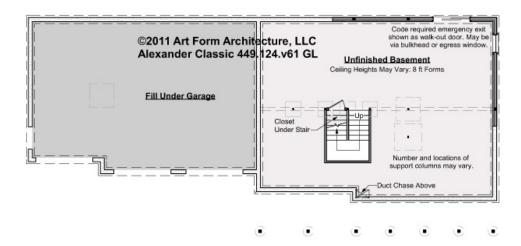

## ALEXANDER CLASSIC - BASEMENT 449.124.v61 GL

Some features shown are optional. Your Purchase & Sale Agreement governs, whether items are labeled "optional" in this document or not.

. . . . . . . .

#### CLG HT SHOWN 7'-8" CLG HT POSSIBLE 9'-0"

\* Major Change Fee, see website plan page for cost

| F1 LIVING AREA       | 0 FT | F1 BEDROOMS          | 0 | F1 BATHROOMS         | 0 |
|----------------------|------|----------------------|---|----------------------|---|
| Main                 | FT   | Main                 |   | Main                 |   |
| Future               | FT   | Future               |   | Future               |   |
| 2 <sup>nd</sup> Unit | FT   | 2 <sup>nd</sup> Unit |   | 2 <sup>nd</sup> Unit |   |