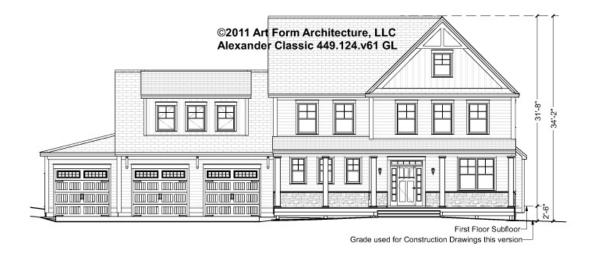

|



## ALEXANDER CLASSIC - BASEMENT 449.124.v61 GL

Some features shown are optional. Your Purchase & Sale Agreement governs, whether items are labeled "optional" in this document or not.

. . . . . . . .



#### CLG HT SHOWN 7'-8" CLG HT POSSIBLE 9'-0"

\* Major Change Fee, see website plan page for cost

| F1 LIVING AREA       | 0 FT | F1 BEDROOMS          | 0 | F1 BATHROOMS         | 0 |
|----------------------|------|----------------------|---|----------------------|---|
| Main                 | FT   | Main                 |   | Main                 |   |
| Future               | FT   | Future               |   | Future               |   |
| 2 <sup>nd</sup> Unit | FT   | 2 <sup>nd</sup> Unit |   | 2 <sup>nd</sup> Unit |   |



## ALEXANDER CLASSIC - FRONT ELEVATION 449.124.v61 GL





## ALEXANDER CLASSIC - RIGHT ELEVATION 449.124.v61 GL





## ALEXANDER CLASSIC - REAR ELEVATION 449.124.v61 GL





## ALEXANDER CLASSIC - LEFT ELEVATION 449.124.v61 GL

\_





## ALEXANDER CLASSIC - REAR RENDER 449.124.v61 GL