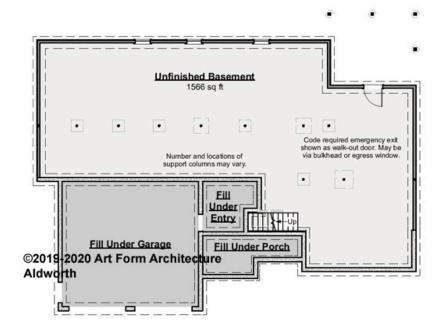

### ALDWORTH - BASEMENT 993.144 GL

\_

Some features shown are optional. Your Purchase & Sale Agreement governs, whether items are labeled "optional" in this document or not.

CRS 993.144 GL Aldworth

#### CLG HT SHOWN 7'-8" CLG HT POSSIBLE 9'-0"

\* Major Change Fee, see website plan page for cost

| F1 LIVING AREA       | 0 FT    | F1 BEDROOMS          | 0    | F1 BATHROOMS         | 0    |
|----------------------|---------|----------------------|------|----------------------|------|
| Main                 | 0.00 FT | Main                 | 0.00 | Main                 | 0.00 |
| Future               | 0.00 FT | Future               | 0.00 | Future               | 0.00 |
| 2 <sup>nd</sup> Unit | 0.00 FT | 2 <sup>nd</sup> Unit | 0.00 | 2 <sup>nd</sup> Unit | 0.00 |