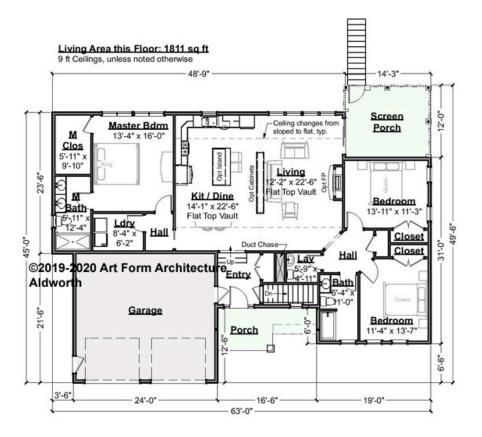

### ALDWORTH - 1<sup>ST</sup> FLOOR 993.144 GL

Notice that the entry foyer is at the level of the garage, 3 steps lower than the first floor. This puts your steps inside the house, out of the snow and ice! If garage doors moved to the side, would need to be a single 16 ft door.

Some features shown are optional. Your Purchase & Sale Agreement governs, whether items are labeled "optional" in this document or not.

CRS 993.144 GL Aldwort

#### CLG HT SHOWN 9'-0" CLG HT POSSIBLE 8'-0"

\* Major Change Fee, see website plan page for cost

| F1 LIVING AREA       | 1811 <sup>FT</sup>    | F1 BEDROOMS          | 3    | F1 BATHROOMS         | 2.5  |
|----------------------|-----------------------|----------------------|------|----------------------|------|
| Main                 | 1811.00 <sup>FT</sup> | Main                 | 3.00 | Main                 | 2.50 |
| Future               | 0.00 <sup>FT</sup>    | Future               | 0.00 | Future               | 0.00 |
| 2 <sup>nd</sup> Unit | 0.00 FT               | 2 <sup>nd</sup> Unit | 0.00 | 2 <sup>nd</sup> Unit | 0.00 |