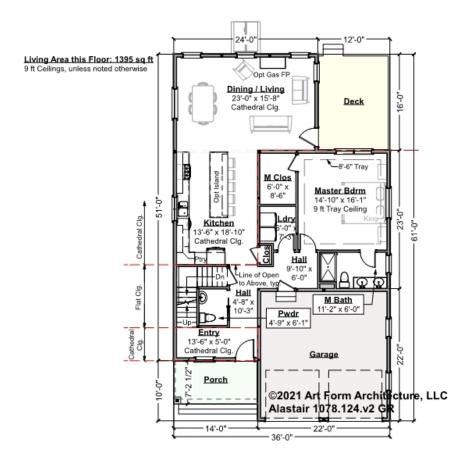

## ALASTAIR - 1<sup>ST</sup> FLOOR 1078.124.v2 GR

Some features shown are optional. Your Purchase & Sale Agreement governs, whether items are labeled "optional" in this document or not.

#### CLG HT SHOWN 9'-0" CLG HT POSSIBLE 8'-0"

\* Major Change Fee, see website plan page for cost

| F1 LIVING AREA       | 1395 <sup>FT</sup>    | F1 BEDROOMS          | 1    | F1 BATHROOMS         | 1.5  |
|----------------------|-----------------------|----------------------|------|----------------------|------|
| Main                 | 1395.00 <sup>FT</sup> | Main                 | 1.00 | Main                 | 1.50 |
| Future               | FT                    | Future               |      | Future               |      |
| 2 <sup>nd</sup> Unit | FT                    | 2 <sup>nd</sup> Unit |      | 2 <sup>nd</sup> Unit |      |