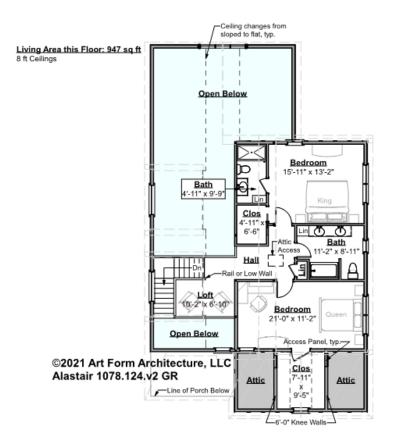

# ALASTAIR - 2<sup>ND</sup> FLOOR 1078.124.v2 GR

Some features shown are optional. Your Purchase & Sale Agreement governs, whether items are labeled "optional" in this document or not.

#### CLG HT SHOWN 8'-0" CLG HT POSSIBLE 9'-0"

\* Major Change Fee, see website plan page for cost

| F1 LIVING AREA       | 947 <sup>FT</sup> | F1 BEDROOMS          | 2    | F1 BATHROOMS         | 2    |
|----------------------|-------------------|----------------------|------|----------------------|------|
| Main                 | 947.00 FT         | Main                 | 2.00 | Main                 | 2.00 |
| Future               | FT                | Future               |      | Future               |      |
| 2 <sup>nd</sup> Unit | FT                | 2 <sup>nd</sup> Unit |      | 2 <sup>nd</sup> Unit |      |