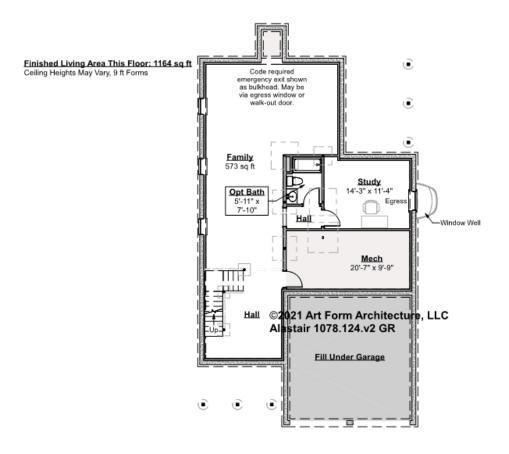

### ALASTAIR - BASEMENT 1078.124.v2 GR

Some features shown are optional. Your Purchase & Sale Agreement governs, whether items are labeled "optional" in this document or not.

CLG HT SHOWN 8'-1" - 8'-11" CLG HT POSSIBLE 7'-8"

\* Major Change Fee, see website plan page for cost

| F1 LIVING AREA       | 1163 <sup>FT</sup> | F1 BEDROOMS          | 1    | F1 BATHROOMS         | 1    |
|----------------------|--------------------|----------------------|------|----------------------|------|
| Main                 | 1163.00 FT         | Main                 |      | Main                 |      |
| Future               | FT                 | Future               | 1.00 | Future               | 1.00 |
| 2 <sup>nd</sup> Unit | FT                 | 2 <sup>nd</sup> Unit |      | 2 <sup>nd</sup> Unit |      |