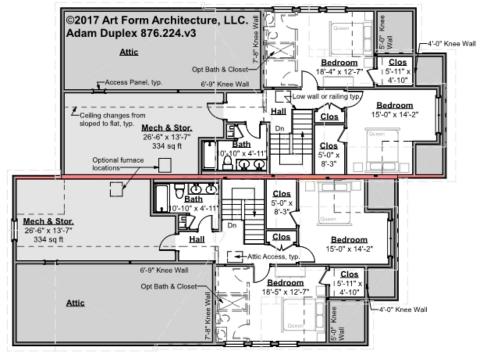

## ADAM DUPLEX - 2<sup>ND</sup> FLOOR 876,224,v3

Some features shown are optional. Your Purchase & Sale Agreement governs, whether items are labeled "optional" in this document or not.

Living Areas This Floor: 1661 sq ft (830 sq ft per unit) 8 ft Ceilings

#### CLG HT SHOWN 8'-0" CLG HT POSSIBLE 9'-0"

\* Major Change Fee, see website plan page for cost

| F1 LIVING AREA       | 1660 <sup>FT</sup> | F1 BEDROOMS          | 4    | F1 BATHROOMS         | 4    |
|----------------------|--------------------|----------------------|------|----------------------|------|
| Main                 | 830.00 FT          | Main                 | 2.00 | Main                 | 1.00 |
| Future               | FT                 | Future               |      | Future               | 2.00 |
| 2 <sup>nd</sup> Unit | 830.00 FT          | 2 <sup>nd</sup> Unit | 2.00 | 2 <sup>nd</sup> Unit | 1.00 |