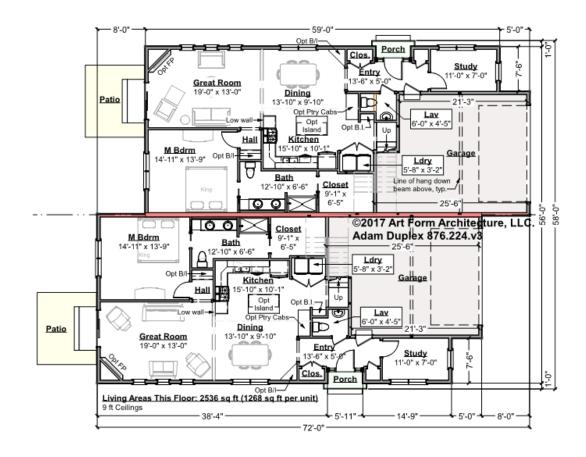

### ADAM DUPLEX - 1<sup>ST</sup> FLOOR 876,224,v3

Some features shown are optional. Your Purchase & Sale Agreement governs, whether items are labeled "optional" in this document or not.

#### CLG HT SHOWN 9'-0" CLG HT POSSIBLE 8'-0"

\* Major Change Fee, see website plan page for cost

| F1 LIVING AREA       | 2536 <sup>FT</sup> | F1 BEDROOMS          | 2    | F1 BATHROOMS         | 3    |
|----------------------|--------------------|----------------------|------|----------------------|------|
| Main                 | 1268.00 FT         | Main                 | 1.00 | Main                 | 1.50 |
| Future               | FT                 | Future               |      | Future               |      |
| 2 <sup>nd</sup> Unit | 1268.00 FT         | 2 <sup>nd</sup> Unit | 1.00 | 2 <sup>nd</sup> Unit | 1.50 |