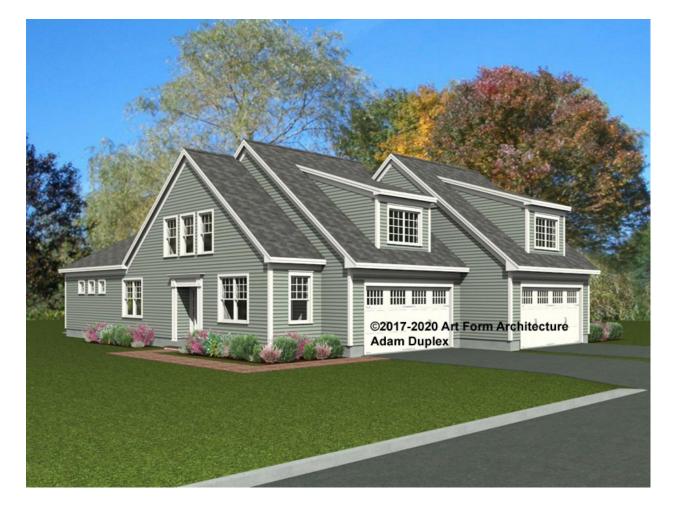

## ADAM DUPLEX 876.224.v1

The construction drawings currently available for this design are for a Slab on Grade.

In addition to our Terms and Conditions (the "Terms"), please be aware of the following:

Art Form Architecture, LLC ("Artform") requires that our Drawings be built substantially as designed. Artform will not be obligated by or liable for use of this design with markups as part of any builder agreement. While we attempt to accommodate where possible and reasonable, and where the changes do not denigrate our design, any and all changes to Drawings must be approved in writing by Artform. It is recommended that you have your Drawing updated by Artform prior to attaching any Drawing to any builder agreement. Artform shall not be responsible for the misuse of or unauthorized alterations to any of its Drawings.

| <b>Width</b> 56.00 <sup>FT</sup> |                   | <b>Depth</b> 72.00 <sup>FT</sup> |   | <b>Height</b> 28.17 <sup>FT</sup> |     |
|----------------------------------|-------------------|----------------------------------|---|-----------------------------------|-----|
| LIVING AREA                      | 4860 FT           | BEDROOMS                         | 8 | BATHROOMS                         | 5   |
| Main                             | 2096 FT           | Main                             | 3 | Main                              | 2.5 |
| Future                           | 668 <sup>FT</sup> | Future                           | 2 | Future                            | 0   |
| 2 <sup>nd</sup> Unit             | 2096 FT           | 2 <sup>nd</sup> Unit             | 3 | 2 <sup>nd</sup> Unit              | 2.5 |