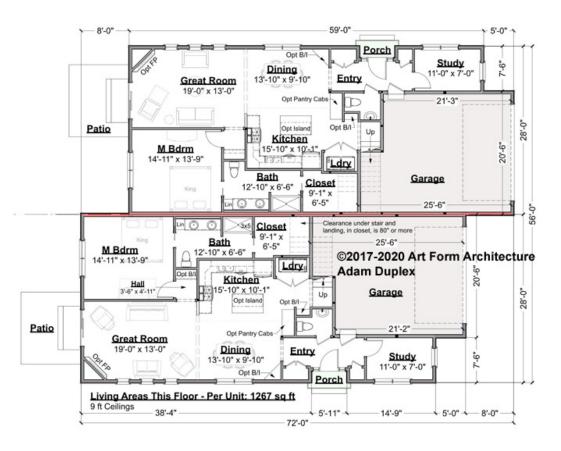

## ADAM DUPLEX - 1<sup>ST</sup> FLOOR 876.224.v1

Some features shown are optional. Your Purchase & Sale Agreement governs, whether items are labeled "optional" in this document or not.

### CLG HT SHOWN 9'-0" CLG HT POSSIBLE 8'-0"

\* Major Change Fee, see website plan page for cost

| F1 LIVING AREA       | 2534 <sup>FT</sup>    | F1 BEDROOMS          | 2    | F1 BATHROOMS         | 3    |
|----------------------|-----------------------|----------------------|------|----------------------|------|
| Main                 | 1267.00 <sup>FT</sup> | Main                 | 1.00 | Main                 | 1.50 |
| Future               | 0.00 <sup>FT</sup>    | Future               | 0.00 | Future               | 0.00 |
| 2 <sup>nd</sup> Unit | 1267.00 FT            | 2 <sup>nd</sup> Unit | 1.00 | 2 <sup>nd</sup> Unit | 1.50 |