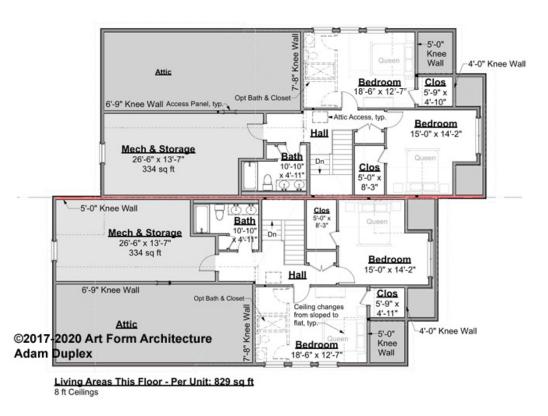

## ADAM DUPLEX - 2<sup>ND</sup> FLOOR 876.224.v1

\_

Some features shown are optional. Your Purchase & Sale Agreement governs, whether items are labeled "optional" in this document or not.

### CLG HT SHOWN 8'-0" CLG HT POSSIBLE 9'-0"

\* Major Change Fee, see website plan page for cost

| F1 LIVING AREA       | 2326 <sup>FT</sup>   | F1 BEDROOMS          | 6    | F1 BATHROOMS         | 2    |
|----------------------|----------------------|----------------------|------|----------------------|------|
| Main                 | 829.00 FT            | Main                 | 2.00 | Main                 | 1.00 |
| Future               | 668.00 <sup>FT</sup> | Future               | 2.00 | Future               | 0.00 |
| 2 <sup>nd</sup> Unit | 829.00 FT            | 2 <sup>nd</sup> Unit | 2.00 | 2 <sup>nd</sup> Unit | 1.00 |