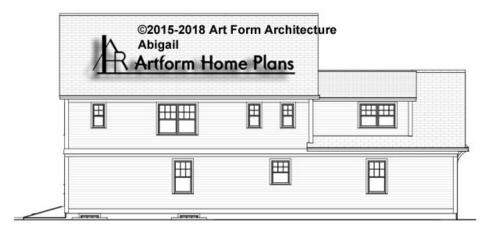

## ABIGAIL CLASSIC, 33X65 - LEFT ELEVATION 754.124.v3 GL

\_\_\_\_

You may not build this Design without purchasing a License to Build (as defined in our Terms). Unauthorized changes are not permitted and violate copyright laws, which provide substantial penalties for infringement.