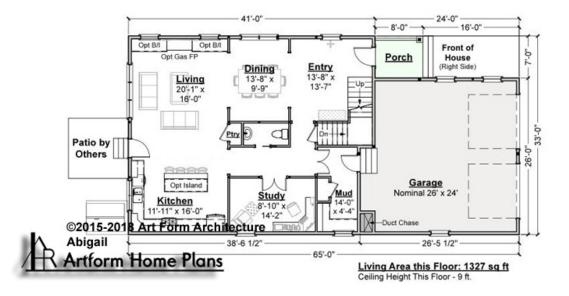

# ABIGAIL CLASSIC, 33X65 - 1<sup>ST</sup> FLOOR 754.124.v3 GL

—

Some features shown are optional. Your Purchase & Sale Agreement governs, whether items are labeled "optional" in this document or not.

### CLG HT SHOWN 9'-0" CLG HT POSSIBLE 8'-0"

\* Major Change Fee, see website plan page for cost

| F1 LIVING AREA       | 1327 <sup>FT</sup> | F1 BEDROOMS          | 0    | F1 BATHROOMS         | 0.5  |
|----------------------|--------------------|----------------------|------|----------------------|------|
| Main                 | 1327.00 FT         | Main                 | 0.00 | Main                 | 0.50 |
| Future               | 0.00 <sup>FT</sup> | Future               | 0.00 | Future               | 0.00 |
| 2 <sup>nd</sup> Unit | 0.00 <sup>FT</sup> | 2 <sup>nd</sup> Unit | 0.00 | 2 <sup>nd</sup> Unit | 0.00 |