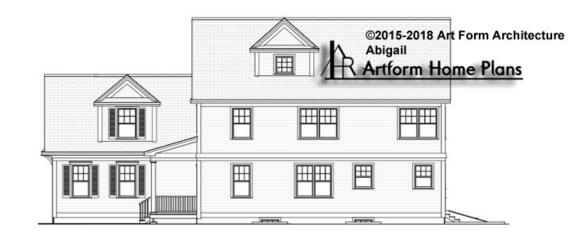

## ABIGAIL CLASSIC, 33X65 - LEFT ELEVATION 754.124.v3 GL

\_\_\_\_

You may not build this Design without purchasing a License to Build (as defined in our Terms). Unauthorized changes are not permitted and violate copyright laws, which provide substantial penalties for infringement.