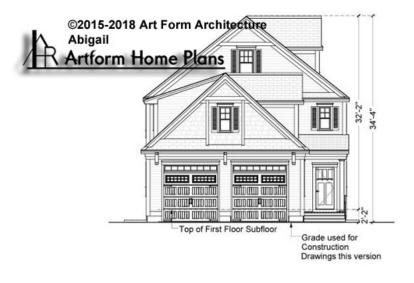

for cost

| F1 LIVING AREA       | 0 FT               | F1 BEDROOMS          | 0    | F1 BATHROOMS         | 0    |
|----------------------|--------------------|----------------------|------|----------------------|------|
| Main                 | 0.00 <sup>FT</sup> | Main                 | 0.00 | Main                 | 0.00 |
| Future               | 0.00 <sup>FT</sup> | Future               | 0.00 | Future               | 0.00 |
| 2 <sup>nd</sup> Unit | 0.00 <sup>FT</sup> | 2 <sup>nd</sup> Unit | 0.00 | 2 <sup>nd</sup> Unit | 0.00 |

Use of this document is governed by our Terms and Conditions, found on our website: https://www.artform.us/terms-conditions/

#### © 2015 Art Form Architecture, LLC. ALL RIGHTS RESERVED.



## ABIGAIL CLASSIC, 33X65 - FRONT ELEVATION 754.124.v3 GL

\_\_\_\_





## ABIGAIL CLASSIC, 33X65 - RIGHT ELEVATION 754.124.v3 GL

\_\_\_\_





## ABIGAIL CLASSIC, 33X65 - REAR ELEVATION 754.124.v3 GL

\_





## ABIGAIL CLASSIC, 33X65 - LEFT ELEVATION 754.124.v3 GL

\_\_\_\_



You may not build this Design without purchasing a License to Build (as defined in our Terms). Unauthorized changes are not permitted and violate copyright laws, which provide substantial penalties for infringement.