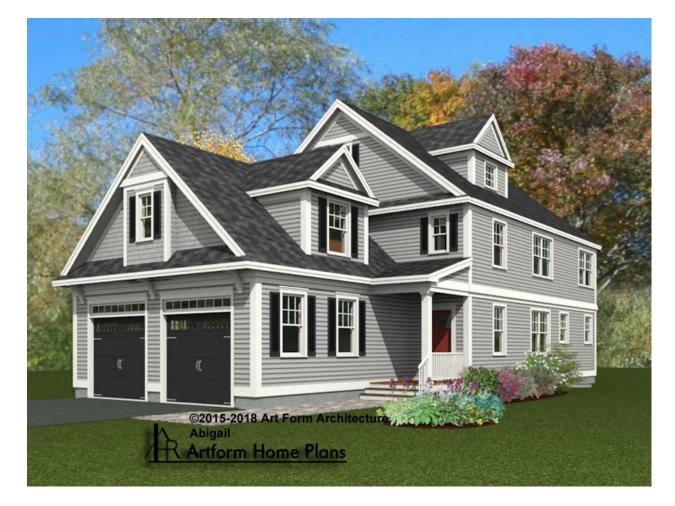

### ABIGAIL CLASSIC, 33X65 754.124.v3 GL

\_\_\_\_

In addition to our Terms and Conditions (the "Terms"), please be aware of the following:

Art Form Architecture, LLC ("Artform") requires that our Drawings be built substantially as designed. Artform will not be obligated by or liable for use of this design with markups as part of any builder agreement. While we attempt to accommodate where possible and reasonable, and where the changes do not denigrate our design, any and all changes to Drawings must be approved in writing by Artform. It is recommended that you have your Drawing updated by Artform prior to attaching any Drawing to any builder agreement. Artform shall not be responsible for the misuse of or unauthorized alterations to any of its Drawings.



| <b>Width</b> 33.00 <sup>FT</sup> |                    | <b>Depth</b> 65.00 <sup>FT</sup> |   | <b>Height</b> 34.33 <sup>FT</sup> |     |
|----------------------------------|--------------------|----------------------------------|---|-----------------------------------|-----|
| LIVING AREA                      | 3670 <sup>FT</sup> | BEDROOMS                         | 3 | BATHROOMS                         | 4.5 |
| Main                             | 3670 <sup>FT</sup> | Main                             | 3 | Main                              | 4.5 |
| Future                           | 0 <sup>ft</sup>    | Future                           | 0 | Future                            | 0   |
| 2 <sup>nd</sup> Unit             | 0 <sup>FT</sup>    | 2 <sup>nd</sup> Unit             | 0 | 2 <sup