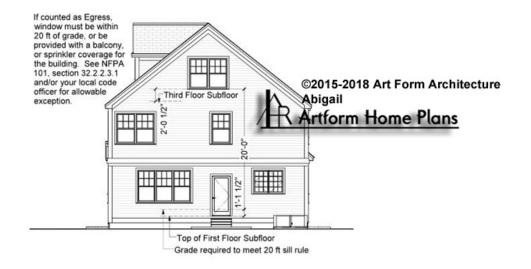

|--------------------|----------------------|------|----------------------|------|
| Main                 | 0.00 <sup>FT</sup> | Main                 | 0.00 | Main                 | 0.00 |
| Future               | 0.00 <sup>FT</sup> | Future               | 0.00 | Future               | 0.00 |
| 2 <sup>nd</sup> Unit | 0.00 <sup>FT</sup> | 2 <sup>nd</sup> Unit | 0.00 | 2 <sup>nd</sup> Unit | 0.00 |

Use of this document is governed by our Terms and Conditions, found on our website: https://www.artform.us/terms-conditions/

#### © 2015 Art Form Architecture, LLC. ALL RIGHTS RESERVED.



## ABIGAIL CLASSIC, 33X65 - FRONT ELEVATION 754.124.v3 GL

\_\_\_\_





## ABIGAIL CLASSIC, 33X65 - RIGHT ELEVATION 754.124.v3 GL

\_\_\_\_





## ABIGAIL CLASSIC, 33X65 - REAR ELEVATION 754.124.v3 GL

\_





## ABIGAIL CLASSIC, 33X65 - LEFT ELEVATION 754.124.v3 GL

\_\_\_\_



You may not build this Design without purchasing a License to Build (as defined in our Terms). Unauthorized changes are not permitted and violate copyright laws, which provide substantial penalties for infringement.