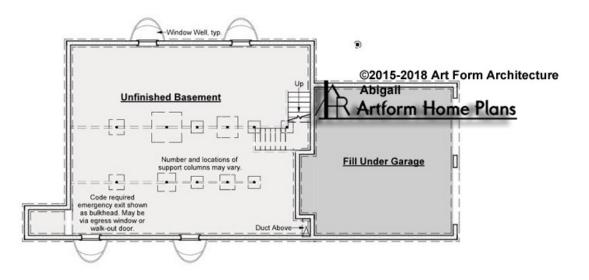

### ABIGAIL CLASSIC, 33X65 - BASEMENT 754.124.v3 GL

\_

Some features shown are optional. Your Purchase & Sale Agreement governs, whether items are labeled "optional" in this document or not.

### CLG HT SHOWN 7'-8" CLG HT POSSIBLE 9'-0"

### \* Major Change Fee, see website plan page for cost

| F1 LIVING AREA       | 0 FT               | F1 BEDROOMS          | 0    | F1 BATHROOMS         | 0    |
|----------------------|--------------------|----------------------|------|----------------------|------|
| Main                 | 0.00 <sup>FT</sup> | Main                 | 0.00 | Main                 | 0.00 |
| Future               | 0.00 <sup>FT</sup> | Future               | 0.00 | Future               | 0.00 |
| 2 <sup>nd</sup> Unit | 0.00 <sup>FT</sup> | 2 <sup>nd</sup> Unit | 0.00 | 2 <sup>nd</sup> Unit | 0.00 |

Use of this document is governed by our Terms and Conditions, found on our website: https://www.artform.us/terms-conditions/

#### © 2015 Art Form Architecture, LLC. ALL RIGHTS RESERVED.