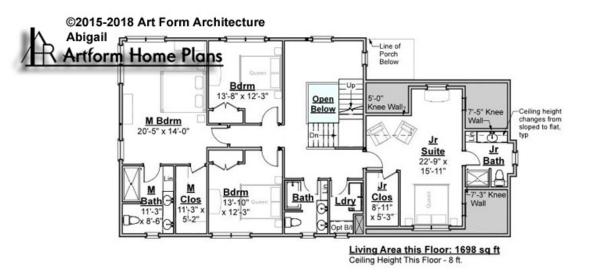

## ABIGAIL CLASSIC, 33X65 - 2<sup>ND</sup> FLOOR 754.124.v3 GL

Some features shown are optional. Your Purchase & Sale Agreement governs, whether items are labeled "optional" in this document or not.

### CLG HT SHOWN 8'-0" CLG HT POSSIBLE 8'-0"

\* Major Change Fee, see website plan page for cost

| F1 LIVING AREA       | 1698 <sup>FT</sup> | F1 BEDROOMS          | 3    | F1 BATHROOMS         | 3    |
|----------------------|--------------------|----------------------|------|----------------------|------|
| Main                 | 1698.00 FT         | Main                 | 3.00 | Main                 | 3.00 |
| Future               | 0.00 <sup>FT</sup> | Future               | 0.00 | Future               | 0.00 |
| 2 <sup>nd</sup> Unit | 0.00 <sup>FT</sup> | 2 <sup>nd</sup> Unit | 0.00 | 2 <sup>nd</sup> Unit | 0.00 |