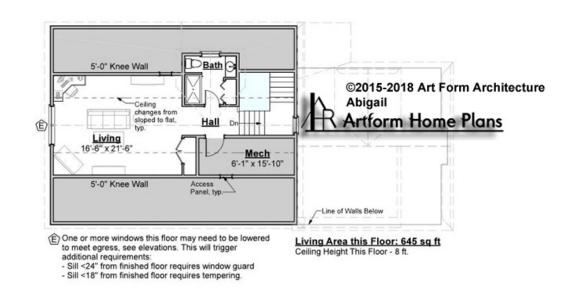

# ABIGAIL CLASSIC, 33X65 - 3<sup>RD</sup> FLOOR 754.124.v3 GL

\_

Some features shown are optional. Your Purchase & Sale Agreement governs, whether items are labeled "optional" in this document or not.

\* Major Change Fee, see website plan page for cost

| F1 LIVING AREA       | 645 <sup>FT</sup>    | F1 BEDROOMS          | 0    | F1 BATHROOMS         | 1    |
|----------------------|----------------------|----------------------|------|----------------------|------|
| Main                 | 645.00 <sup>FT</sup> | Main                 | 0.00 | Main                 | 1.00 |
| Future               | 0.00 <sup>FT</sup>   | Future               | 0.00 | Future               |      |
| 2 <sup>nd</sup> Unit | 0.00 <sup>FT</sup>   | 2 <sup>nd</sup> Unit | 0.00 | 2 <sup>nd</sup> Unit | 0.00 |