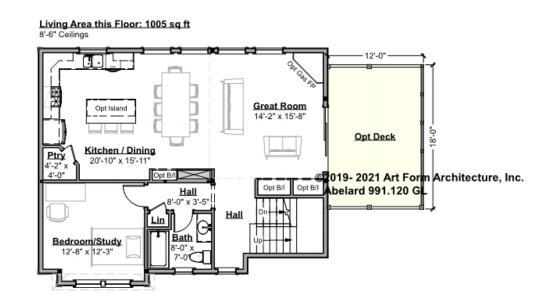

## ABELARD - 2<sup>ND</sup> FLOOR 991.120 GL

\*Note: Plan states 8'-6" Ceilings, web rounded to nearest Clg Ht Shown available, go by plans.

Some features shown are optional. Your Purchase & Sale Agreement governs, whether items are labeled "optional" in this document or not.

### **CLG HT SHOWN** 8'-1" - 8'-11" **CLG HT POSSIBLE** 9'-0"

\* Major Change Fee, see website plan page for cost

| F1 LIVING AREA       | 1005 <sup>FT</sup> | F1 BEDROOMS          | 1    | F1 BATHROOMS         | 0.5  |
|----------------------|--------------------|----------------------|------|----------------------|------|
| Main                 | 1005.00 FT         | Main                 | 1.00 | Main                 | 0.50 |
| Future               | 0.00 <sup>FT</sup> | Future               | 0.00 | Future               | 0.00 |
| 2 <sup>nd</sup> Unit | 0.00 <sup>FT</sup> | 2 <sup>nd</sup> Unit | 0.00 | 2 <sup>nd</sup> Unit | 0.00 |