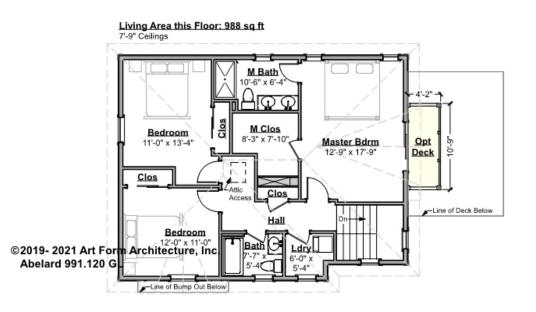

## ABELARD - 3<sup>RD</sup> FLOOR 991.120 GL

\*Note: Plan states 7'-9" Ceilings, web rounded to nearest Clg Ht Shown available, go by plans.

Some features shown are optional. Your Purchase & Sale Agreement governs, whether items are labeled "optional" in this document or not.

### CLG HT SHOWN 8'-0" CLG HT POSSIBLE 9'-0"

\* Major Change Fee, see website plan page for cost

| F1 LIVING AREA       | 988 <sup>ft</sup>    | F1 BEDROOMS          | 3    | F1 BATHROOMS         | 2    |
|----------------------|----------------------|----------------------|------|----------------------|------|
| Main                 | 988.00 <sup>FT</sup> | Main                 | 3.00 | Main                 | 2.00 |
| Future               | 0.00 <sup>FT</sup>   | Future               | 0.00 | Future               |      |
| 2 <sup>nd</sup> Unit | 0.00 <sup>ft</sup>   | 2 <sup>nd</sup> Unit | 0.00 | 2 <sup>nd</sup> Unit | 0.00 |