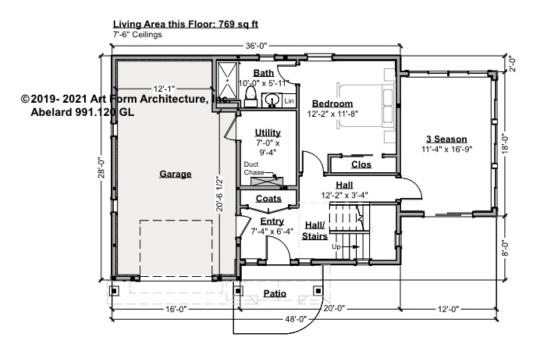

# ABELARD - 1<sup>ST</sup> FLOOR 991.120 GL

\*Note: Plan states 7'-6" Ceilings, web rounded to nearest Clg Ht Shown available, go by plans.

Some features shown are optional. Your Purchase & Sale Agreement governs, whether items are labeled "optional" in this document or not.

## CLG HT SHOWN 7'-8" CLG HT POSSIBLE 9'-0"

\* Major Change Fee, see website plan page for cost

| F1 LIVING AREA       | 769 <sup>FT</sup>    | F1 BEDROOMS          | 2    | F1 BATHROOMS         | 1    |
|----------------------|----------------------|----------------------|------|----------------------|------|
| Main                 | 769.00 <sup>FT</sup> | Main                 | 1.00 | Main                 | 1.00 |
| Future               | 0.00 <sup>FT</sup>   | Future               | 1.00 | Future               | 0.00 |
| 2 <sup>nd</sup> Unit | 0.00 <sup>ft</sup>   | 2 <sup>nd</sup> Unit | 0.00 | 2 <sup>nd</sup> Unit | 0.00 |