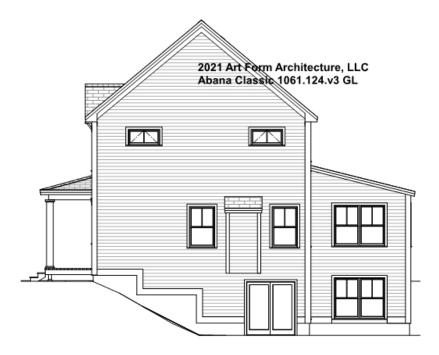

CLASSIC - BASEMENT 1063.124.v3 GL

Some features shown are optional. Your Purchase & Sale Agreement governs, whether items are labeled "optional" in this document or not.



#### CLG HT SHOWN 7'-8" CLG HT POSSIBLE 10' & Up

\* Major Change Fee, see website plan page for cost

| F1 LIVING AREA       | 0 FT | F1 BEDROOMS          | 0 | <b>F1 BATHROOMS</b> 0 |
|----------------------|------|----------------------|---|-----------------------|
| Main                 | FT   | Main                 |   | Main                  |
| Future               | FT   | Future               |   | Future                |
| 2 <sup>nd</sup> Unit | FT   | 2 <sup>nd</sup> Unit |   | 2 <sup>nd</sup> Unit  |



# ABANA CLASSIC - FRONT ELEVATION 1063.124.v3 GL





## ABANA CLASSIC - RIGHT ELEVATION 1063.124.v3 GL





## ABANA CLASSIC - REAR ELEVATION 1063.124.v3 GL





## ABANA CLASSIC - LEFT ELEVATION 1063.124.v3 GL





#### ABANA CLASSIC - REAR RENDER 1063.124.v3 GL