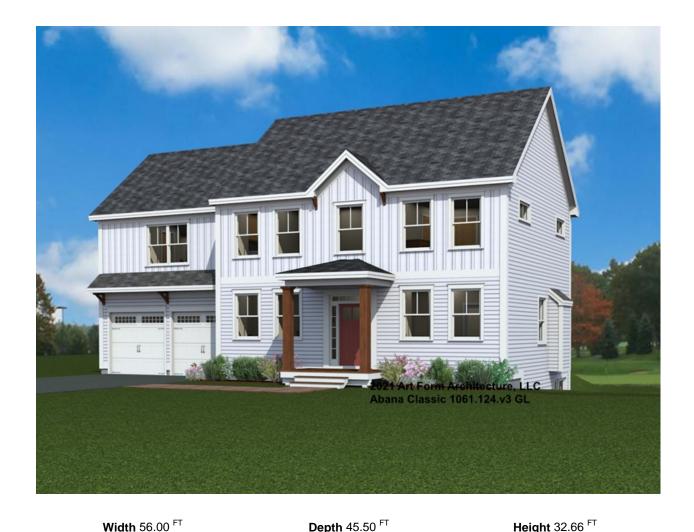

#### ABANA CLASSIC 1063.124.v3 GL

In addition to our Terms and Conditions (the "Terms"), please be aware of the following:

Art Form Architecture, LLC ("Artform") requires that our Drawings be built substantially as designed. Artform will not be obligated by or liable for use of this design with markups as part of any builder agreement. While we attempt to accommodate where possible and reasonable, and where the changes do not denigrate our design, any and all changes to Drawings must be approved in writing by Artform. It is recommended that you have your Drawing updated by Artform prior to attaching any Drawing to any builder agreement. Artform shall not be responsible for the misuse of or unauthorized alterations to any of its Drawings.



| LIVING AREA | 2507 FT | BEDROOMS | 5 | BATHROOMS | 2.5 |
|-------------|---------|----------|---|-----------|-----|
| Main        | 2507 FT | Main     | 4 | Main      | 2.5 |
| Future      | 0 FT    | Future   | 1 | Future    | 0   |

2<sup>nd</sup> Unit

2<sup>nd</sup> Unit

2<sup>nd</sup> Unit

0



### ABANA CLASSIC - 1<sup>ST</sup> FLOOR 1063.124.v3 GL

Some features shown are optional. Your Purchase & Sale Agreement governs, whether items are labeled "optional" in this document or not.



CLG HT SHOWN 9'-0" CLG HT POSSIBLE 8'-0"

\* Major Change Fee, see website plan page for cost

| F1 LIVING AREA       | 1105 <sup>FT</sup> | F1 BEDROOMS          | 1    | F1 BATHROOMS         | 0.5  |
|----------------------|--------------------|----------------------|------|---------------------