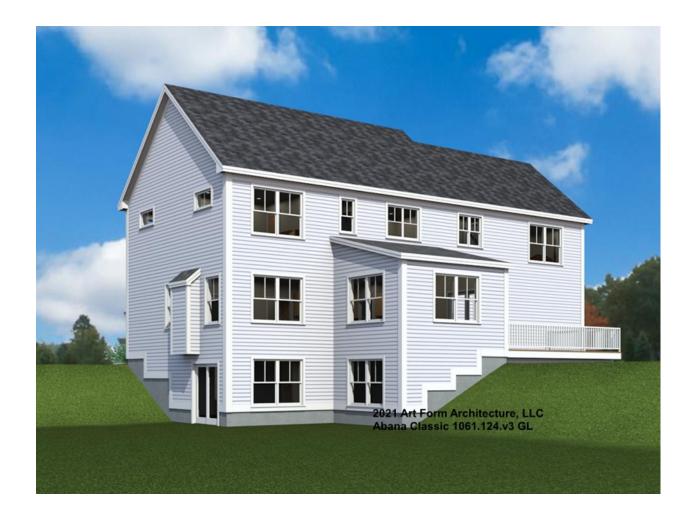

t or not.



#### CLG HT SHOWN 7'-8" CLG HT POSSIBLE 10' & Up

\* Major Change Fee, see website plan page for cost

| F1 LIVING AREA       | 0 FT | F1 BEDROOMS          | 0 | <b>F1 BATHROOMS</b> 0 |
|----------------------|------|----------------------|---|-----------------------|
| Main                 | FT   | Main                 |   | Main                  |
| Future               | FT   | Future               |   | Future                |
| 2 <sup>nd</sup> Unit | FT   | 2 <sup>nd</sup> Unit |   | 2 <sup>nd</sup> Unit  |



# ABANA CLASSIC - FRONT ELEVATION 1063.124.v3 GL





## ABANA CLASSIC - RIGHT ELEVATION 1063.124.v3 GL





## ABANA CLASSIC - REAR ELEVATION 1063.124.v3 GL





## ABANA CLASSIC - LEFT ELEVATION 1063.124.v3 GL





#### ABANA CLASSIC - REAR RENDER 1063.124.v3 GL