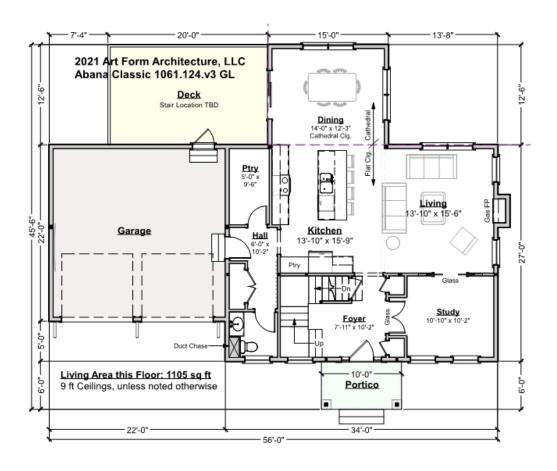

### ABANA CLASSIC - 1<sup>ST</sup> FLOOR 1063.124.v3 GL

Some features shown are optional. Your Purchase & Sale Agreement governs, whether items are labeled "optional" in this document or not.

CLG HT SHOWN 9'-0" CLG HT POSSIBLE 8'-0"

\* Major Change Fee, see website plan page for cost

| F1 LIVING AREA       | 1105 <sup>FT</sup> | F1 BEDROOMS          | 1    | F1 BATHROOMS         | 0.5  |
|----------------------|--------------------|----------------------|------|----------------------|------|
| Main                 | 1105.00 FT         | Main                 |      | Main                 | 0.50 |
| Future               | FT                 | Future               | 1.00 | Future               |      |
| 2 <sup>nd</sup> Unit | FT                 | 2 <sup>nd</sup> Unit |      | 2 <sup>nd</sup> Unit |      |