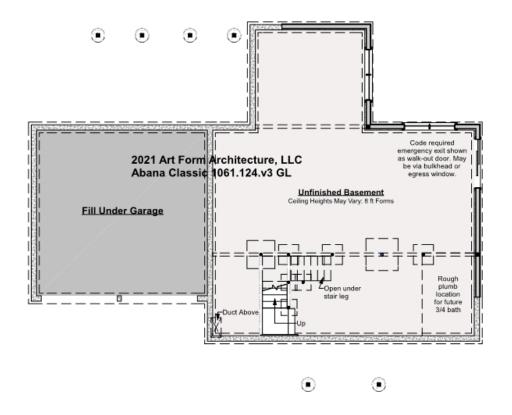

## ABANA CLASSIC - BASEMENT 1063.124.v3 GL

Some features shown are optional. Your Purchase & Sale Agreement governs, whether items are labeled "optional" in this document or not.

#### CLG HT SHOWN 7'-8" CLG HT POSSIBLE 10' & Up

\* Major Change Fee, see website plan page for cost

| F1 LIVING AREA       | 0 FT | F1 BEDROOMS          | 0 | <b>F1 BATHROOMS</b> 0 |
|----------------------|------|----------------------|---|-----------------------|
| Main                 | FT   | Main                 |   | Main                  |
| Future               | FT   | Future               |   | Future                |
| 2 <sup>nd</sup> Unit | FT   | 2 <sup>nd</sup> Unit |   | 2 <sup>nd</sup> Unit  |