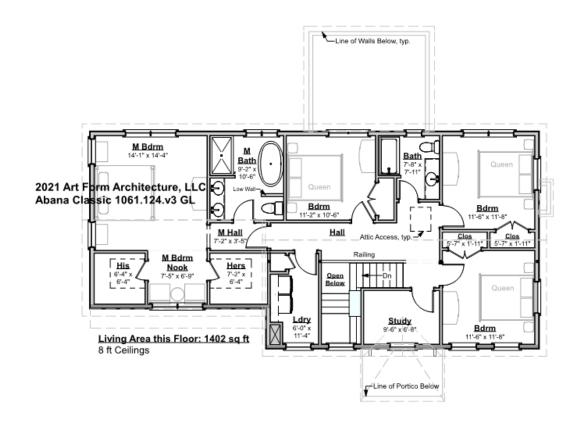

#### ABANA CLASSIC - 2<sup>ND</sup> FLOOR 1063.124.v3 GL

Some features shown are optional. Your Purchase & Sale Agreement governs, whether items are labeled "optional" in this document or not.

#### CLG HT SHOWN 8'-0" CLG HT POSSIBLE 9'-0"

\* Major Change Fee, see website plan page for cost

| F1 LIVING AREA       | 1402 <sup>FT</sup> | F1 BEDROOMS          | 4    | F1 BATHROOMS         | 2    |
|----------------------|--------------------|----------------------|------|----------------------|------|
| Main                 | 1402.00 FT         | Main                 | 4.00 | Main                 | 2.00 |
| Future               | FT                 | Future               |      | Future               |      |
| 2 <sup>nd</sup> Unit | FT                 | 2 <sup>nd</sup> Unit |      | 2 <sup>nd</sup> Unit |      |