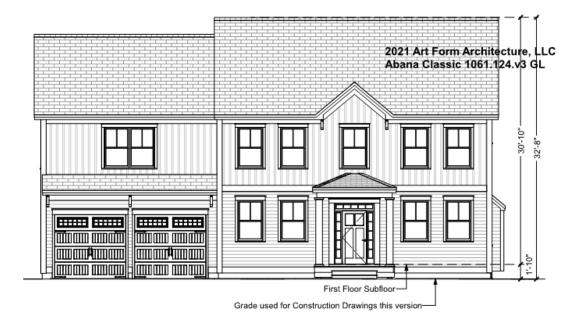

nit |      | 2 <sup>nd</sup> Unit |      |



## ABANA CLASSIC - BASEMENT 1063.124.v3 GL

Some features shown are optional. Your Purchase & Sale Agreement governs, whether items are labeled "optional" in this document or not.



#### CLG HT SHOWN 7'-8" CLG HT POSSIBLE 10' & Up

\* Major Change Fee, see website plan page for cost

| F1 LIVING AREA       | 0 FT | F1 BEDROOMS          | 0 | <b>F1 BATHROOMS</b> 0 |
|----------------------|------|----------------------|---|-----------------------|
| Main                 | FT   | Main                 |   | Main                  |
| Future               | FT   | Future               |   | Future                |
| 2 <sup>nd</sup> Unit | FT   | 2 <sup>nd</sup> Unit |   | 2 <sup>nd</sup> Unit  |



# ABANA CLASSIC - FRONT ELEVATION 1063.124.v3 GL





## ABANA CLASSIC - RIGHT ELEVATION 1063.124.v3 GL





## ABANA CLASSIC - REAR ELEVATION 1063.124.v3 GL





## ABANA CLASSIC - LEFT ELEVATION 1063.124.v3 GL





#### ABANA CLASSIC - REAR RENDER 1063.124.v3 GL