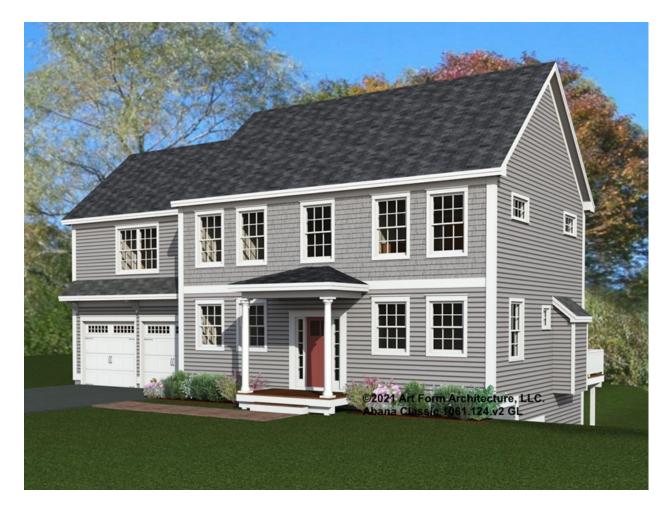

### ABANA CLASSIC 1063.124.v2 GL

In addition to our Terms and Conditions (the "Terms"), please be aware of the following:

Art Form Architecture, LLC ("Artform") requires that our Drawings be built substantially as designed. Artform will not be obligated by or liable for use of this design with markups as part of any builder agreement. While we attempt to accommodate where possible and reasonable, and where the changes do not denigrate our design, any and all changes to Drawings must be approved in writing by Artform. It is recommended that you have your Drawing updated by Artform prior to attaching any Drawing to any builder agreement. Artform shall not be responsible for the misuse of or unauthorized alterations to any of its Drawings.



| Width 56.00 FT | Depth 45.50 FT | Height 32.58 FT |
|----------------|----------------|-----------------|
| Width 56.00 FT | Depth 45.50 FT | Height 32.58 F  |

| LIVING AREA          | 2493 <sup>FT</sup> | BEDROOMS             | 5 | BATHROOMS            | 3 |
|----------------------|--------------------|----------------------|---|----------------------|---|
| Main                 | 2493 <sup>FT</sup> | Main                 | 4 | Main                 | 3 |
| Future               | 0 FT               | Future               | 1 | Future               | 0 |
| 2 <sup>nd</sup> Unit | 0 FT               | 2 <sup>nd</sup> Unit | 0 | 2 <sup>nd</sup> Unit | 0 |



### ABANA CLASSIC - 1<sup>ST</sup> FLOOR 1063.124.v2 GL

Some features shown are optional. Your Purchase & Sale Agreement governs, w