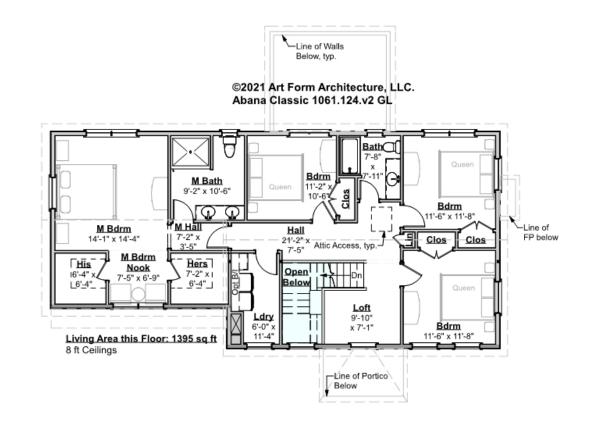

### ABANA CLASSIC - 2<sup>ND</sup> FLOOR 1063.124.v2 GL

Some features shown are optional. Your Purchase & Sale Agreement governs, whether items are labeled "optional" in this document or not.

### CLG HT SHOWN 8'-0" CLG HT POSSIBLE 9'-0"

\* Major Change Fee, see website plan page for cost

| F1 LIVING AREA       | 1395 <sup>FT</sup>    | F1 BEDROOMS          | 4    | F1 BATHROOMS         | 2    |
|----------------------|-----------------------|----------------------|------|----------------------|------|
| Main                 | 1395.00 <sup>FT</sup> | Main                 | 4.00 | Main                 | 2.00 |
| Future               | FT                    | Future               |      | Future               |      |
| 2 <sup>nd</sup> Unit | FT                    | 2 <sup>nd</sup> Unit |      | 2 <sup>nd</sup> Unit |      |