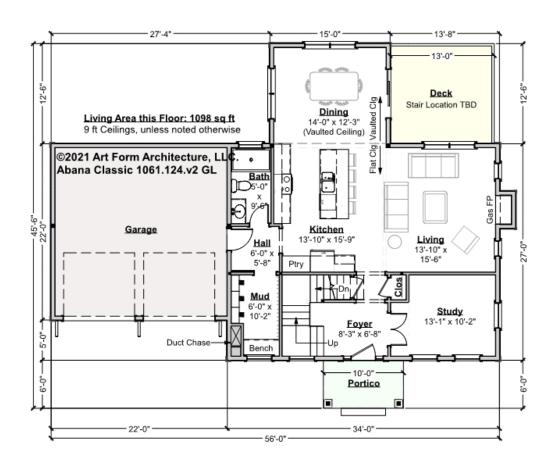

### ABANA CLASSIC - 1<sup>ST</sup> FLOOR 1063.124.v2 GL

Some features shown are optional. Your Purchase & Sale Agreement governs, whether items are labeled "optional" in this document or not.

### CLG HT SHOWN 9'-0" CLG HT POSSIBLE 8'-0"

\* Major Change Fee, see website plan page for cost

| F1 LIVING AREA       | 1098 <sup>FT</sup> | F1 BEDROOMS          | 1    | F1 BATHROOMS         | 1    |
|----------------------|--------------------|----------------------|------|----------------------|------|
| Main                 | 1098.00 FT         | Main                 |      | Main                 | 1.00 |
| Future               | FT                 | Future               | 1.00 | Future               |      |
| 2 <sup>nd</sup> Unit | FT                 | 2 <sup>nd</sup> Unit |      | 2 <sup>nd</sup> Unit |      |