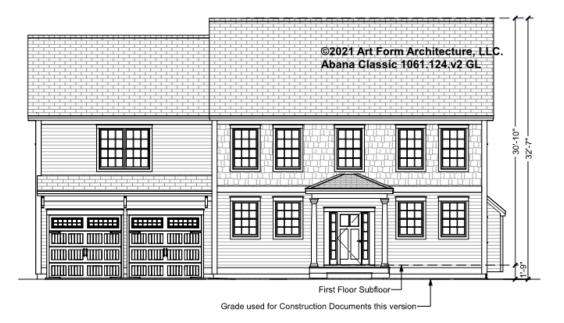

Unit |      | 2 <sup>nd</sup> Unit |      |



## ABANA CLASSIC - BASEMENT 1063.124.v2 GL

Some features shown are optional. Your Purchase & Sale Agreement governs, whether items are labeled "optional" in this document or not.



### CLG HT SHOWN 7'-8" CLG HT POSSIBLE 10' & Up

\* Major Change Fee, see website plan page for cost

| F1 LIVING AREA       | 0 FT | F1 BEDROOMS          | 0 | <b>F1 BATHROOMS</b> 0 |
|----------------------|------|----------------------|---|-----------------------|
| Main                 | FT   | Main                 |   | Main                  |
| Future               | FT   | Future               |   | Future                |
| 2 <sup>nd</sup> Unit | FT   | 2 <sup>nd</sup> Unit |   | 2 <sup>nd</sup> Unit  |



# ABANA CLASSIC - FRONT ELEVATION 1063.124.v2 GL





## ABANA CLASSIC - RIGHT ELEVATION 1063.124.v2 GL





# ABANA CLASSIC - REAR ELEVATION 1063.124.v2 GL





## ABANA CLASSIC - LEFT ELEVATION 1063.124.v2 GL





## ABANA CLASSIC - REAR RENDER 1063.124.v2 GL