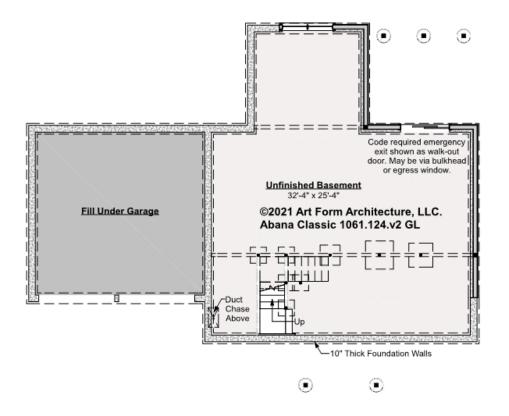

## ABANA CLASSIC - BASEMENT 1063.124.v2 GL

Some features shown are optional. Your Purchase & Sale Agreement governs, whether items are labeled "optional" in this document or not.

### CLG HT SHOWN 7'-8" CLG HT POSSIBLE 10' & Up

\* Major Change Fee, see website plan page for cost

| F1 LIVING AREA       | 0 FT | F1 BEDROOMS          | 0 | <b>F1 BATHROOMS</b> 0 |
|----------------------|------|----------------------|---|-----------------------|
| Main                 | FT   | Main                 |   | Main                  |
| Future               | FT   | Future               |   | Future                |
| 2 <sup>nd</sup> Unit | FT   | 2 <sup>nd</sup> Unit |   | 2 <sup>nd</sup> Unit  |