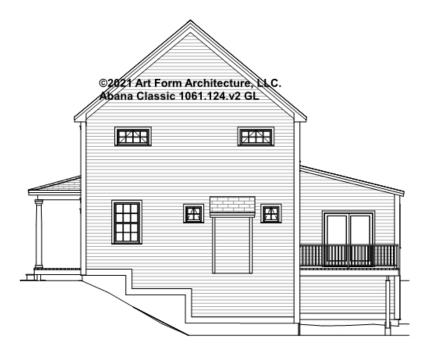

CLASSIC - BASEMENT 1063.124.v2 GL

Some features shown are optional. Your Purchase & Sale Agreement governs, whether items are labeled "optional" in this document or not.



### CLG HT SHOWN 7'-8" CLG HT POSSIBLE 10' & Up

\* Major Change Fee, see website plan page for cost

| F1 LIVING AREA       | 0 FT | F1 BEDROOMS          | 0 | <b>F1 BATHROOMS</b> 0 |
|----------------------|------|----------------------|---|-----------------------|
| Main                 | FT   | Main                 |   | Main                  |
| Future               | FT   | Future               |   | Future                |
| 2 <sup>nd</sup> Unit | FT   | 2 <sup>nd</sup> Unit |   | 2 <sup>nd</sup> Unit  |



# ABANA CLASSIC - FRONT ELEVATION 1063.124.v2 GL





## ABANA CLASSIC - RIGHT ELEVATION 1063.124.v2 GL





# ABANA CLASSIC - REAR ELEVATION 1063.124.v2 GL





## ABANA CLASSIC - LEFT ELEVATION 1063.124.v2 GL





## ABANA CLASSIC - REAR RENDER 1063.124.v2 GL