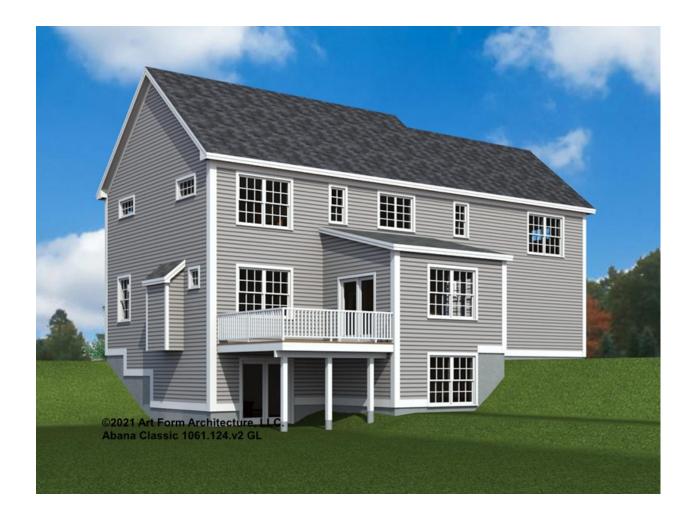

ument or not.



### CLG HT SHOWN 7'-8" CLG HT POSSIBLE 10' & Up

\* Major Change Fee, see website plan page for cost

| F1 LIVING AREA       | 0 FT | F1 BEDROOMS          | 0 | <b>F1 BATHROOMS</b> 0 |
|----------------------|------|----------------------|---|-----------------------|
| Main                 | FT   | Main                 |   | Main                  |
| Future               | FT   | Future               |   | Future                |
| 2 <sup>nd</sup> Unit | FT   | 2 <sup>nd</sup> Unit |   | 2 <sup>nd</sup> Unit  |



# ABANA CLASSIC - FRONT ELEVATION 1063.124.v2 GL





## ABANA CLASSIC - RIGHT ELEVATION 1063.124.v2 GL





# ABANA CLASSIC - REAR ELEVATION 1063.124.v2 GL





## ABANA CLASSIC - LEFT ELEVATION 1063.124.v2 GL





## ABANA CLASSIC - REAR RENDER 1063.124.v2 GL