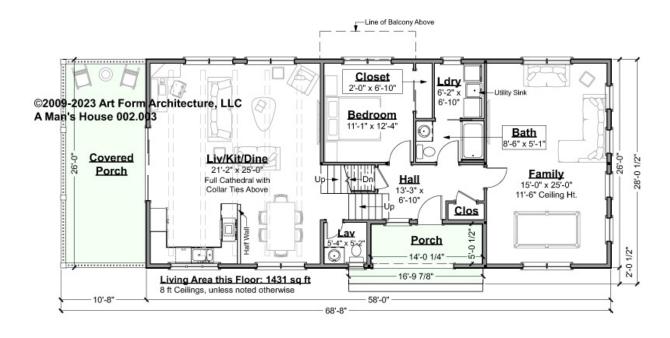

# A MAN'S HOUSE - 1<sup>ST</sup> FLOOR 002.003

Some features shown are optional. Your Purchase & Sale Agreement governs, whether items are labeled "optional" in this document or not.

#### CLG HT SHOWN 8'-0" CLG HT POSSIBLE 8'-0"

\* Major Change Fee, see website plan page for cost

| F1 LIVING AREA       | 1431 <sup>FT</sup>    | F1 BEDROOMS          | 2    | F1 BATHROOMS         | 2.5  |
|----------------------|-----------------------|----------------------|------|----------------------|------|
| Main                 | 1431.00 <sup>FT</sup> | Main                 | 1.00 | Main                 | 1.50 |
| Future               | 0.00 FT               | Future               | 1.00 | Future               | 1.00 |
| 2 <sup>nd</sup> Unit | 0.00 <sup>FT</sup>    | 2 <sup>nd</sup> Unit | 0.00 | 2 <sup>nd</sup> Unit | 0.00 |