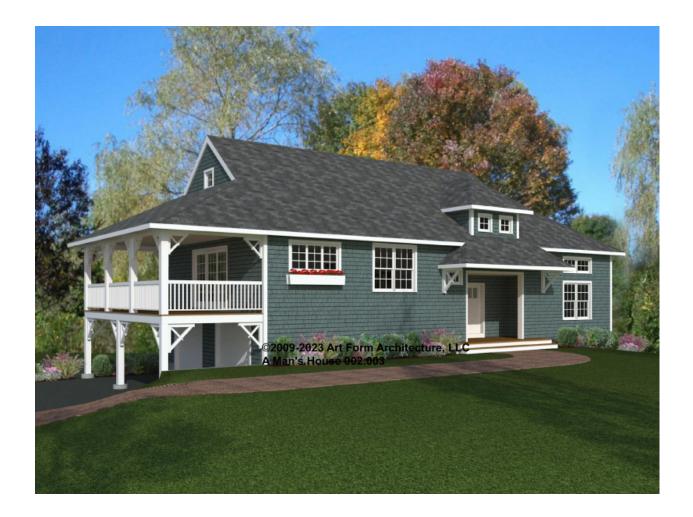

### A MAN'S HOUSE 002.003

In addition to our Terms and Conditions (the "Terms"), please be aware of the following:

Art Form Architecture, LLC ("Artform") requires that our Drawings be built substantially as designed. Artform will not be obligated by or liable for use of this design with markups as part of any builder agreement. While we attempt to accommodate where possible and reasonable, and where the changes do not denigrate our design, any and all changes to Drawings must be approved in writing by Artform. It is recommended that you have your Drawing updated by Artform prior to attaching any Drawing to any builder agreement. Artform shall not be responsible for the misuse of or unauthorized alterations to any of its Drawings.



| <b>Width</b> 68.67   |                    | <b>Depth</b> 28.04 <sup>-1</sup> |   | Height 25.50 T       |     |  |
|----------------------|--------------------|----------------------------------|---|----------------------|-----|--|
| LIVING AREA          | 1865 <sup>FT</sup> | BEDROOMS                         | 3 | BATHROOMS            | 3.5 |  |
| Main                 | 1865 <sup>FT</sup> | Main                             | 2 | Main                 | 2.5 |  |
| Future               | 0 FT               | Future                           | 1 | Future               | 1   |  |
| 2 <sup>nd</sup> Unit | 0 FT               | 2 <sup>nd</sup> Unit             | 0 | 2 <sup>nd</sup> Unit | 0   |  |

# A MAN'S HOUSE - 1<sup>ST</sup> FLOOR 002.003

Some features shown are optional. Your Purchase