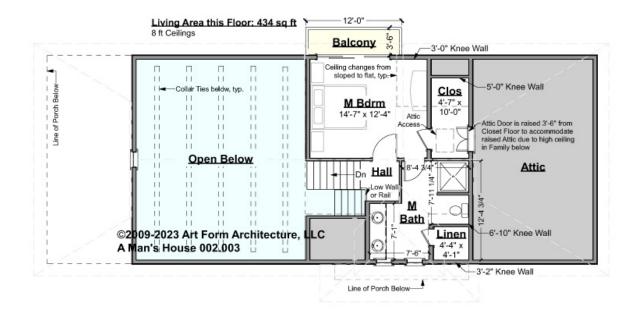

# A MAN'S HOUSE - 2<sup>ND</sup> FLOOR 002.003

Some features shown are optional. Your Purchase & Sale Agreement governs, whether items are labeled "optional" in this document or not.

#### CLG HT SHOWN 8'-0" CLG HT POSSIBLE 9'-0"

\* Major Change Fee, see website plan page for cost

| F1 LIVING AREA       | 434 <sup>FT</sup>  | F1 BEDROOMS          | 1    | F1 BATHROOMS         | 1    |
|----------------------|--------------------|----------------------|------|----------------------|------|
| Main                 | 434.00 FT          | Main                 | 1.00 | Main                 | 1.00 |
| Future               | 0.00 <sup>FT</sup> | Future               | 0.00 | Future               | 0.00 |
| 2 <sup>nd</sup> Unit | 0.00 <sup>FT</sup> | 2 <sup>nd</sup> Unit | 0.00 | 2 <sup>nd</sup> Unit | 0.00 |