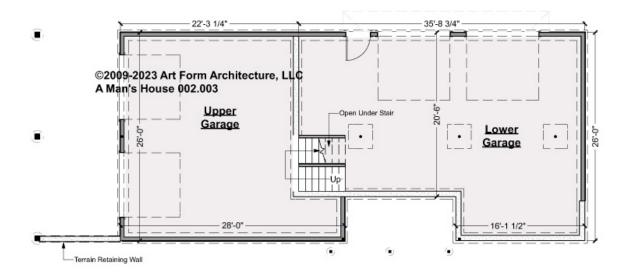

### A MAN'S HOUSE - BASEMENT 002.003

Some features shown are optional. Your Purchase & Sale Agreement governs, whether items are labeled "optional" in this document or not.

#### CLG HT SHOWN 7'-8" CLG HT POSSIBLE 9'-0"

\* Major Change Fee, see website plan page for cost

| F1 LIVING AREA       | 0 FT               | F1 BEDROOMS          | 0    | F1 BATHROOMS         | 0    |
|----------------------|--------------------|----------------------|------|----------------------|------|
| Main                 | 0.00 <sup>FT</sup> | Main                 | 0.00 | Main                 | 0.00 |
| Future               | 0.00 <sup>FT</sup> | Future               | 0.00 | Future               | 0.00 |
| 2 <sup>nd</sup> Unit | 0.00 FT            | 2 <sup>nd</sup> Unit | 0.00 | 2 <sup>nd</sup> Unit | 0.00 |