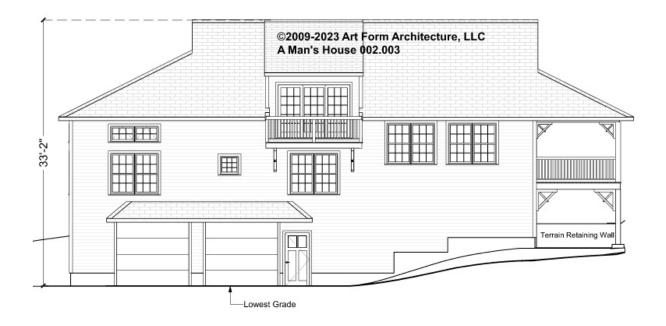

this document or not.



#### CLG HT SHOWN 7'-8" CLG HT POSSIBLE 9'-0"

\* Major Change Fee, see website plan page for cost

| F1 LIVING AREA       | 0 FT               | F1 BEDROOMS          | 0    | F1 BATHROOMS         | 0    |
|----------------------|--------------------|----------------------|------|----------------------|------|
| Main                 | 0.00 <sup>FT</sup> | Main                 | 0.00 | Main                 | 0.00 |
| Future               | 0.00 <sup>FT</sup> | Future               | 0.00 | Future               | 0.00 |
| 2 <sup>nd</sup> Unit | 0.00 FT            | 2 <sup>nd</sup> Unit | 0.00 | 2 <sup>nd</sup> Unit | 0.00 |



### A MAN'S HOUSE - FRONT ELEVATION 002.003





### A MAN'S HOUSE - RIGHT ELEVATION 002.003





### A MAN'S HOUSE - REAR ELEVATION 002.003





### A MAN'S HOUSE - LEFT ELEVATION 002.003





### A MAN'S HOUSE - REAR RENDER 002.003