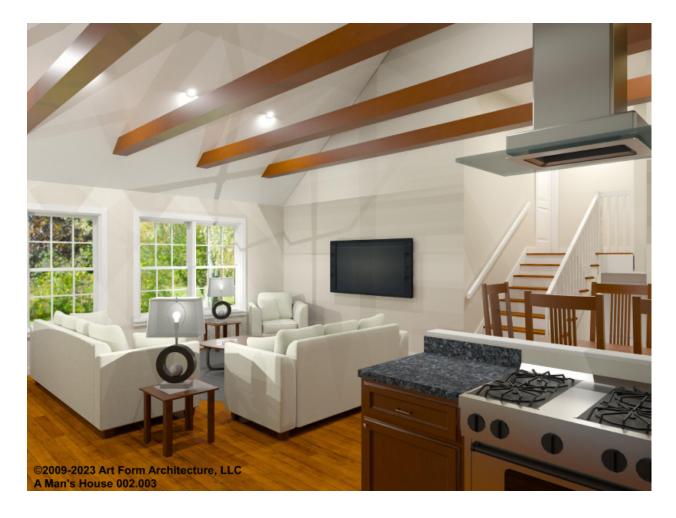

# A MAN'S HOUSE - 1<sup>ST</sup> FLOOR 002.003

Cathedral Ceiling in Live/Kit/Dine - Additional Image