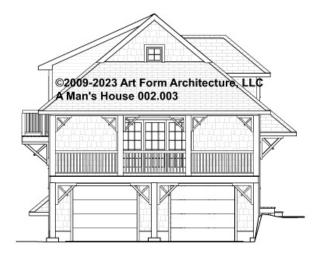

CLG HT POSSIBLE 9'-0"

\* Major Change Fee, see website plan page for cost

| F1 LIVING AREA       | 0 FT               | F1 BEDROOMS          | 0    | F1 BATHROOMS         | 0    |
|----------------------|--------------------|----------------------|------|----------------------|------|
| Main                 | 0.00 <sup>FT</sup> | Main                 | 0.00 | Main                 | 0.00 |
| Future               | 0.00 <sup>FT</sup> | Future               | 0.00 | Future               | 0.00 |
| 2 <sup>nd</sup> Unit | 0.00 FT            | 2 <sup>nd</sup> Unit | 0.00 | 2 <sup>nd</sup> Unit | 0.00 |



### A MAN'S HOUSE - FRONT ELEVATION 002.003





### A MAN'S HOUSE - RIGHT ELEVATION 002.003





### A MAN'S HOUSE - REAR ELEVATION 002.003





### A MAN'S HOUSE - LEFT ELEVATION 002.003





### A MAN'S HOUSE - REAR RENDER 002.003