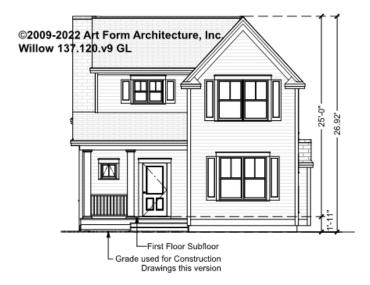

# WILLOW - FRONT ELEVATION 137.120.v9 GL

| wiath 27.00 | Width | 27.00 | FT |
|-------------|-------|-------|----|
|-------------|-------|-------|----|

Depth 52.00 FT

| Heiaht 26.92 <sup>FT</sup> | leiah | t 26 | .92 | FT |
|----------------------------|-------|------|-----|----|
|----------------------------|-------|------|-----|----|