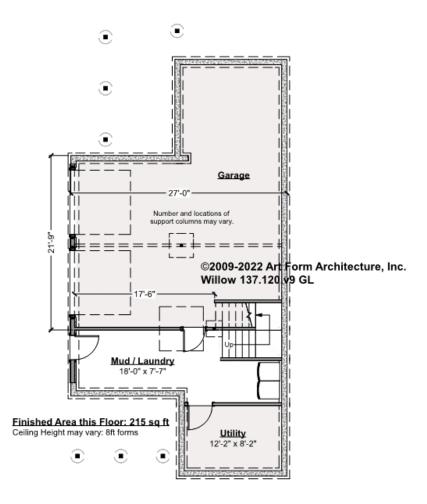

#### WILLOW - BASEMENT 137.120.v9 GL

Note: finished basement area is NOT included in main or future Living Area, but IS shown on CDs. We do this so Search doesn't mislead.

\_

Some features shown are optional. Your Purchase & Sale Agreement governs, whether items are labeled "optional" in this document or not.

CLG HT SHOWN 7'-8" CLG HT POSSIBLE 9'-0"

\* Major Change Fee, see website plan page for cost

| F1 LIVING AREA       | 0 FT | F1 BEDROOMS          | 0 | <b>F1 BATHROOMS</b> 0 |
|----------------------|------|----------------------|---|-----------------------|
| Main                 | FT   | Main                 |   | Main                  |
| Future               | FT   | Future               |   | Future                |
| 2 <sup>nd</sup> Unit | FT   | 2 <sup>nd</sup> Unit |   | 2 <sup>nd</sup> Unit  |