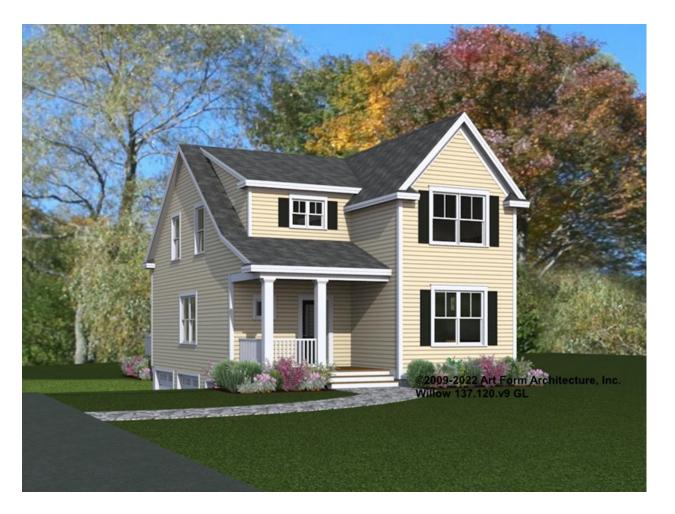

#### WILLOW 137.120.v9 GL

In addition to our Terms and Conditions (the "Terms"), please be aware of the following:

Art Form Architecture, LLC ("Artform") requires that our Drawings be built substantially as designed. Artform will not be obligated by or liable for use of this design with markups as part of any builder agreement. While we attempt to accommodate where possible and reasonable, and where the changes do not denigrate our design, any and all changes to Drawings must be approved in writing by Artform. It is recommended that you have your Drawing updated by Artform prior to attaching any Drawing to any builder agreement. Artform shall not be responsible for the misuse of or unauthorized alterations to any of its Drawings.



| wiath 27.00 | Width | 27.00 | FT |
|-------------|-------|-------|----|
|-------------|-------|-------|----|

Depth 52.00 FT

| Heiaht 26.92 <sup>FT</sup> | leiah | t 26 | .92 | FT |
|----------------------------|-------|------|-----|----|
|----------------------------|-------|------|-----|----|

| LIVING AREA          | 2040 FT |
|----------------------|---------|
| Main                 | 2040 FT |
| Future               | 0 FT    |
| 2 <sup>nd</sup> Unit | 0 FT    |

| BEDROOMS             | 4 |
|----------------------|---|
| Main                 | 3 |
| Future               | 1 |
| 2 <sup>nd</sup> Unit | 0 |

| BATHROOMS            | 2.5 |  |  |
|----------------------|-----|--|--|
| Main                 | 2.5 |  |  |
| Future               | 0   |  |  |
| 2 <sup>nd</sup> Unit | 0