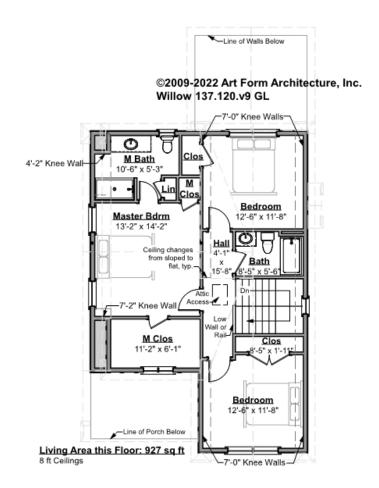

#### WILLOW - 2<sup>ND</sup> FLOOR 137.120.v9 GL

Some features shown are optional. Your Purchase & Sale Agreement governs, whether items are labeled "optional" in this document or not.

CLG HT SHOWN 8'-0" CLG HT POSSIBLE 9'-0"

\* Major Change Fee, see website plan page for cost

| F1 LIVING AREA       | 927 <sup>FT</sup> | F1 BEDROOMS          | 3    | F1 BATHROOMS         | 2    |
|----------------------|-------------------|----------------------|------|----------------------|------|
| Main                 | 927.00 FT         | Main                 | 3.00 | Main                 | 2.00 |
| Future               | FT                | Future               |      | Future               |      |
| 2 <sup>nd</sup> Unit | FT                | 2 <sup>nd</sup> Unit |      | 2 <sup>nd</sup> Unit |      |