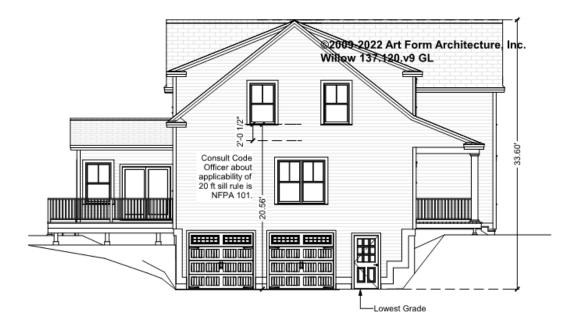

Your Purchase & Sale Agreement governs, whether items are labeled "optional" in this document or not.



CLG HT SHOWN 7'-8" CLG HT POSSIBLE 9'-0"

\* Major Change Fee, see website plan page for cost

| F1 LIVING AREA       | 0 FT | F1 BEDROOMS          | 0 | <b>F1 BATHROOMS</b> 0 |
|----------------------|------|----------------------|---|-----------------------|
| Main                 | FT   | Main                 |   | Main                  |
| Future               | FT   | Future               |   | Future                |
| 2 <sup>nd</sup> Unit | FT   | 2 <sup>nd</sup> Unit |   | 2 <sup>nd</sup> Unit  |



# WILLOW - FRONT ELEVATION 137.120.v9 GL





# WILLOW - RIGHT ELEVATION 137.120.v9 GL

—





# WILLOW - REAR ELEVATION 137.120.v9 GL





# WILLOW - LEFT ELEVATION 137.120.v9 GL