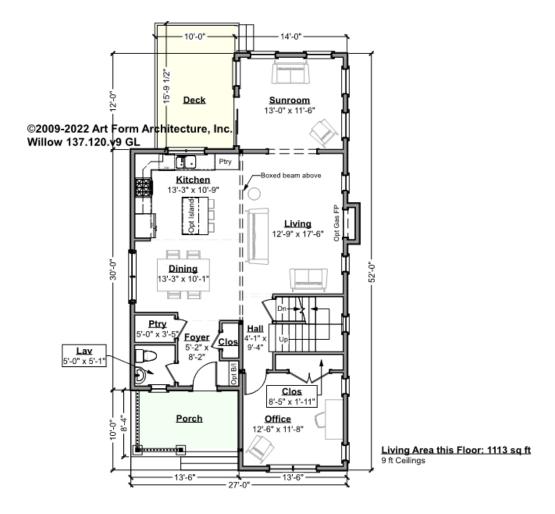

#### WILLOW - 1<sup>ST</sup> FLOOR 137.120.v9 GL

CLG HT SHOWN 9'-0" CLG HT POSSIBLE 8'-0"

<sup>\*</sup> Major Change Fee, see website plan page for cost

| F1 LIVING AREA       | 1113 <sup>FT</sup> | F1 BEDROOMS          | 1    | F1 BATHROOMS         | 0.5  |
|----------------------|--------------------|----------------------|------|----------------------|------|
| Main                 | 1113.00 FT         | Main                 |      | Main                 | 0.50 |
| Future               | FT                 | Future               | 1.00 | Future               |      |
| 2 <sup>nd</sup> Unit | FT                 | 2 <sup>nd</sup> Unit |      | 2 <sup>nd</sup> Unit |      |