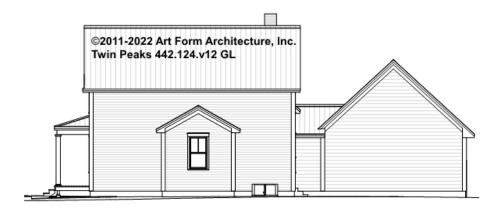

N PEAKS - BASEMENT 442.124.v12 GL

Some features shown are optional. Your Purchase & Sale Agreement governs, whether items are labeled "optional" in this document or not.



CLG HT SHOWN 7'-8" CLG HT POSSIBLE 9'-0"

\* Major Change Fee, see website plan page for cost

| F1 LIVING AREA       | 0 FT | F1 BEDROOMS          | 0 | F1 BATHROOMS         | 0 |
|----------------------|------|----------------------|---|----------------------|---|
| Main                 | FT   | Main                 |   | Main                 |   |
| Future               | FT   | Future               |   | Future               |   |
| 2 <sup>nd</sup> Unit | FT   | 2 <sup>nd</sup> Unit |   | 2 <sup>nd</sup> Unit |   |



# TWIN PEAKS - FRONT ELEVATION 442.124.v12 GL





# TWIN PEAKS - RIGHT ELEVATION 442.124.v12 GL





# TWIN PEAKS - REAR ELEVATION 442.124.v12 GL





# TWIN PEAKS - LEFT ELEVATION 442.124.v12 GL