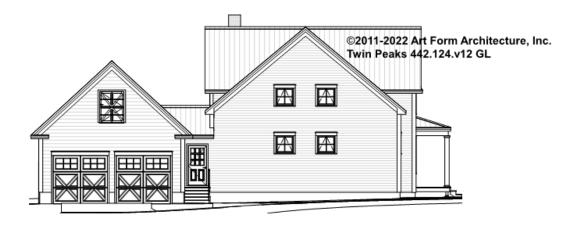

governs, whether items are labeled "optional" in this document or not.



CLG HT SHOWN 7'-8" CLG HT POSSIBLE 9'-0"

\* Major Change Fee, see website plan page for cost

| F1 LIVING AREA       | 0 FT | F1 BEDROOMS          | 0 | F1 BATHROOMS         | 0 |
|----------------------|------|----------------------|---|----------------------|---|
| Main                 | FT   | Main                 |   | Main                 |   |
| Future               | FT   | Future               |   | Future               |   |
| 2 <sup>nd</sup> Unit | FT   | 2 <sup>nd</sup> Unit |   | 2 <sup>nd</sup> Unit |   |



# TWIN PEAKS - FRONT ELEVATION 442.124.v12 GL





# TWIN PEAKS - RIGHT ELEVATION 442.124.v12 GL





# TWIN PEAKS - REAR ELEVATION 442.124.v12 GL





# TWIN PEAKS - LEFT ELEVATION 442.124.v12 GL