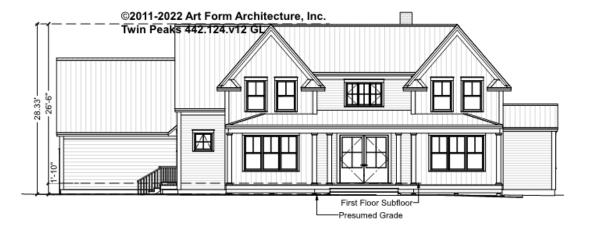

nit |      | 2 <sup>nd</sup> Unit |      |



# TWIN PEAKS - BASEMENT 442.124.v12 GL

Some features shown are optional. Your Purchase & Sale Agreement governs, whether items are labeled "optional" in this document or not.



CLG HT SHOWN 7'-8" CLG HT POSSIBLE 9'-0"

\* Major Change Fee, see website plan page for cost

| F1 LIVING AREA       | 0 FT | F1 BEDROOMS          | 0 | F1 BATHROOMS         | 0 |
|----------------------|------|----------------------|---|----------------------|---|
| Main                 | FT   | Main                 |   | Main                 |   |
| Future               | FT   | Future               |   | Future               |   |
| 2 <sup>nd</sup> Unit | FT   | 2 <sup>nd</sup> Unit |   | 2 <sup>nd</sup> Unit |   |



# TWIN PEAKS - FRONT ELEVATION 442.124.v12 GL





# TWIN PEAKS - RIGHT ELEVATION 442.124.v12 GL





# TWIN PEAKS - REAR ELEVATION 442.124.v12 GL





# TWIN PEAKS - LEFT ELEVATION 442.124.v12 GL