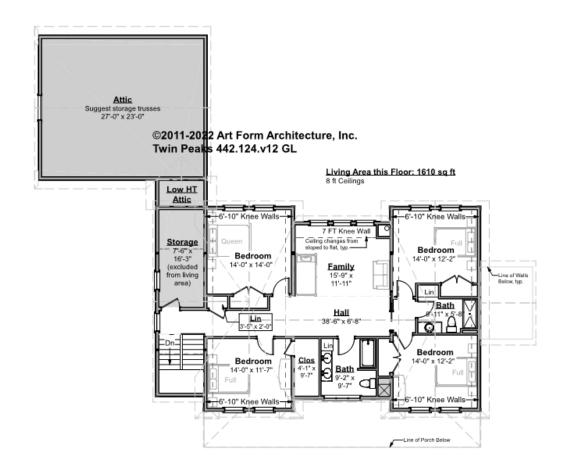

## TWIN PEAKS - 2<sup>ND</sup> FLOOR 442.124.v12 GL

Some features shown are optional. Your Purchase & Sale Agreement governs, whether items are labeled "optional" in this document or not.

CLG HT SHOWN 8'-0" CLG HT POSSIBLE 8'-0"

\* Major Change Fee, see website plan page for cost

| F1 LIVING AREA       | 1610 <sup>FT</sup> | F1 BEDROOMS          | 4    | F1 BATHROOMS         | 2    |
|----------------------|--------------------|----------------------|------|----------------------|------|
| Main                 | 1610.00 FT         | Main                 | 4.00 | Main                 | 2.00 |
| Future               | FT                 | Future               |      | Future               |      |
| 2 <sup>nd</sup> Unit | FT                 | 2 <sup>nd</sup> Unit |      | 2 <sup>nd</sup> Unit |      |