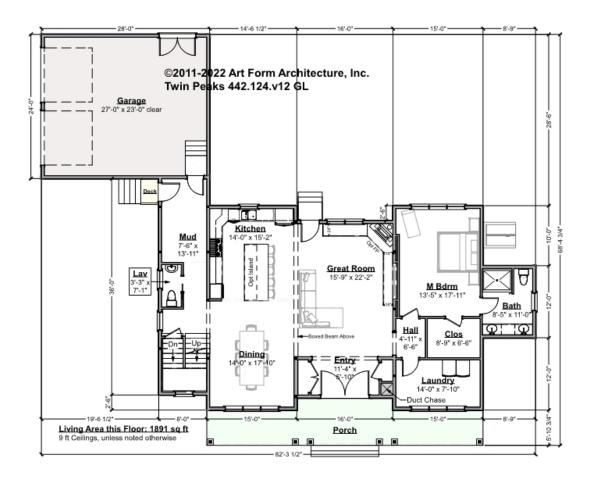

## TWIN PEAKS - 1<sup>ST</sup> FLOOR 442.124.v12 GL

\_

Some features shown are optional. Your Purchase & Sale Agreement governs, whether items are labeled "optional" in this document or not.

#### CLG HT SHOWN 9'-0" CLG HT POSSIBLE 8'-0"

\* Major Change Fee, see website plan page for cost

| F1 LIVING AREA       | 1891 <sup>FT</sup>    | F1 BEDROOMS          | 1    | F1 BATHROOMS         | 1.5  |
|----------------------|-----------------------|----------------------|------|----------------------|------|
| Main                 | 1891.00 <sup>FT</sup> | Main                 | 1.00 | Main                 | 1.50 |
| Future               | FT                    | Future               |      | Future               |      |
| 2 <sup>nd</sup> Unit | FT                    | 2 <sup>nd</sup> Unit |      | 2 <sup>nd</sup> Unit |      |