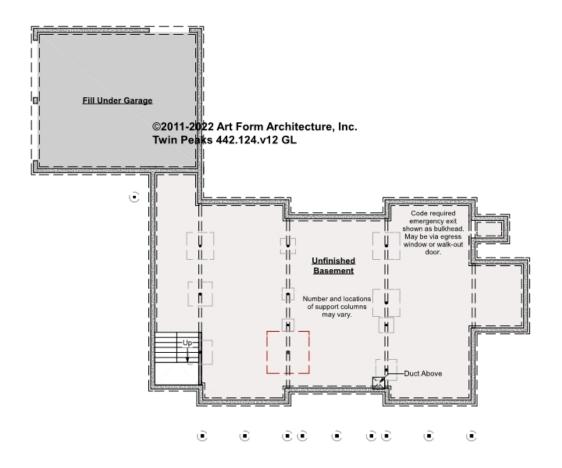

# TWIN PEAKS - BASEMENT 442.124.v12 GL

Some features shown are optional. Your Purchase & Sale Agreement governs, whether items are labeled "optional" in this document or not.

CLG HT SHOWN 7'-8" CLG HT POSSIBLE 9'-0"

\* Major Change Fee, see website plan page for cost

| F1 LIVING AREA       | 0 FT | F1 BEDROOMS          | 0 | F1 BATHROOMS         | 0 |
|----------------------|------|----------------------|---|----------------------|---|
| Main                 | FT   | Main                 |   | Main                 |   |
| Future               | FT   | Future               |   | Future               |   |
| 2 <sup>nd</sup> Unit | FT   | 2 <sup>nd</sup> Unit |   | 2 <sup>nd</sup> Unit |   |