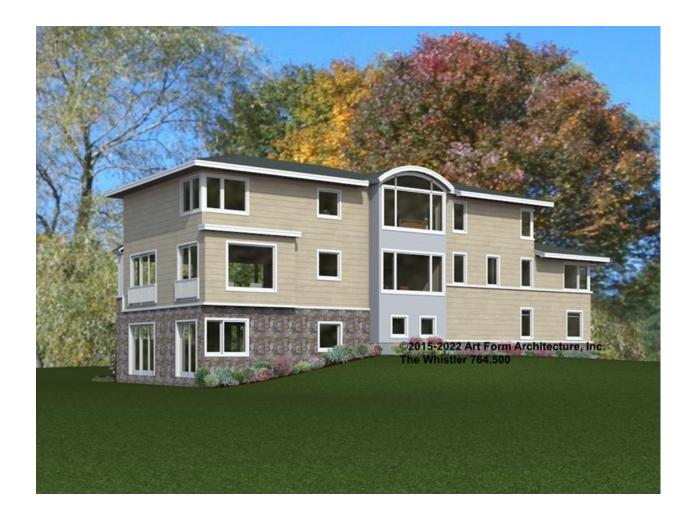

overns, whether items are labeled "optional" in this document or not.



#### CLG HT SHOWN 7'-8" CLG HT POSSIBLE 9'-0"

| F1 LIVING AREA       | 0 FT | F1 BEDROOMS          | 0 | F1 BATHROOMS         | 0 |
|----------------------|------|----------------------|---|----------------------|---|
| Main                 | FT   | Main                 |   | Main                 |   |
| Future               | FT   | Future               |   | Future               |   |
| 2 <sup>nd</sup> Unit | FT   | 2 <sup>nd</sup> Unit |   | 2 <sup>nd</sup> Unit |   |



## THE WHISTLER - FRONT ELEVATION 764.500





## THE WHISTLER - RIGHT ELEVATION 764.500





### THE WHISTLER - REAR ELEVATION 764.500



Patio or Stairs TBD



## THE WHISTLER - LEFT ELEVATION 764.500





## THE WHISTLER - REAR RENDER 764.500