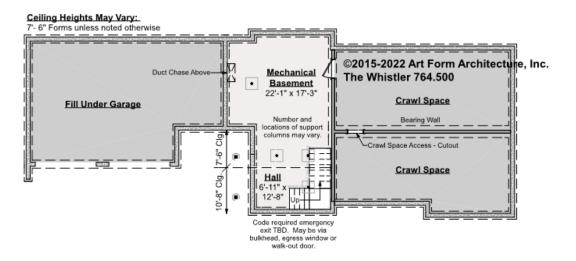

## THE WHISTLER - BASEMENT 764.500

NOTE: Although listed as a 7'-8" ceiling height on the web- the actual lowest ceiling height is 7'-6". Ceiling heights may vary- refer directly to plan.

Some features shown are optional. Your Purchase & Sale Agreement governs, whether items are labeled "optional" in this document or not.

#### CLG HT SHOWN 7'-8" CLG HT POSSIBLE 9'-0"

| F1 LIVING AREA       | 0 FT | F1 BEDROOMS          | 0 | F1 BATHROOMS         | 0 |
|----------------------|------|----------------------|---|----------------------|---|
| Main                 | FT   | Main                 |   | Main                 |   |
| Future               | FT   | Future               |   | Future               |   |
| 2 <sup>nd</sup> Unit | FT   | 2 <sup>nd</sup> Unit |   | 2 <sup>nd</sup> Unit |   |