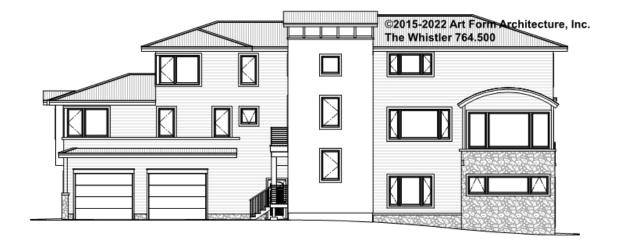

actual lowest ceiling height is 7'-6". Ceiling heights may vary- refer directly to plan.

Some features shown are optional. Your Purchase & Sale Agreement governs, whether items are labeled "optional" in this document or not.



#### CLG HT SHOWN 7'-8" CLG HT POSSIBLE 9'-0"

| F1 LIVING AREA       | 0 FT | F1 BEDROOMS          | 0 | F1 BATHROOMS         | 0 |
|----------------------|------|----------------------|---|----------------------|---|
| Main                 | FT   | Main                 |   | Main                 |   |
| Future               | FT   | Future               |   | Future               |   |
| 2 <sup>nd</sup> Unit | FT   | 2 <sup>nd</sup> Unit |   | 2 <sup>nd</sup> Unit |   |



## THE WHISTLER - FRONT ELEVATION 764.500





## THE WHISTLER - RIGHT ELEVATION 764.500





### THE WHISTLER - REAR ELEVATION 764.500



Patio or Stairs TBD



## THE WHISTLER - LEFT ELEVATION 764.500





## THE WHISTLER - REAR RENDER 764.500