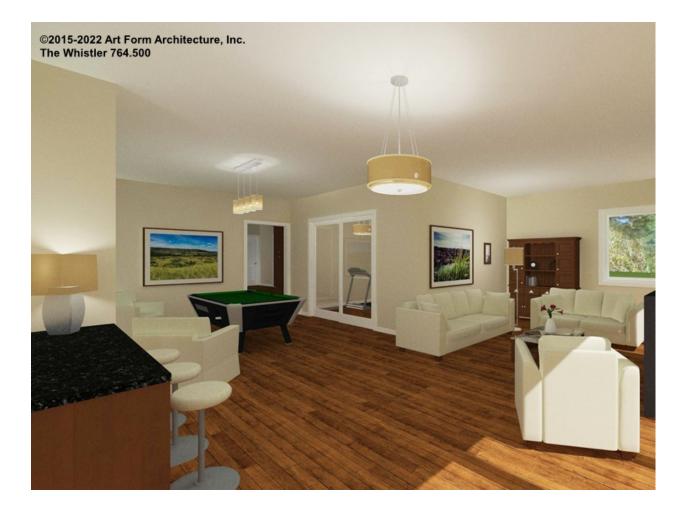

# THE WHISTLER - 1<sup>ST</sup> FLOOR 764.500

The intended "front" of this house is to the left of these floor plans. It was done for a tight in-town lot.

**Recreation Room & Family - Additional Image** 