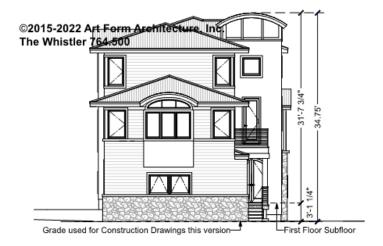

isted as a 7'-8" ceiling height on the web- the actual lowest ceiling height is 7'-6". Ceiling heights may vary- refer directly to plan.

Some features shown are optional. Your Purchase & Sale Agreement governs, whether items are labeled "optional" in this document or not.



#### CLG HT SHOWN 7'-8" CLG HT POSSIBLE 9'-0"

| F1 LIVING AREA       | 0 FT | F1 BEDROOMS          | 0 | F1 BATHROOMS         | 0 |
|----------------------|------|----------------------|---|----------------------|---|
| Main                 | FT   | Main                 |   | Main                 |   |
| Future               | FT   | Future               |   | Future               |   |
| 2 <sup>nd</sup> Unit | FT   | 2 <sup>nd</sup> Unit |   | 2 <sup>nd</sup> Unit |   |



## THE WHISTLER - FRONT ELEVATION 764.500





## THE WHISTLER - RIGHT ELEVATION 764.500





### THE WHISTLER - REAR ELEVATION 764.500



Patio or Stairs TBD



## THE WHISTLER - LEFT ELEVATION 764.500





## THE WHISTLER - REAR RENDER 764.500