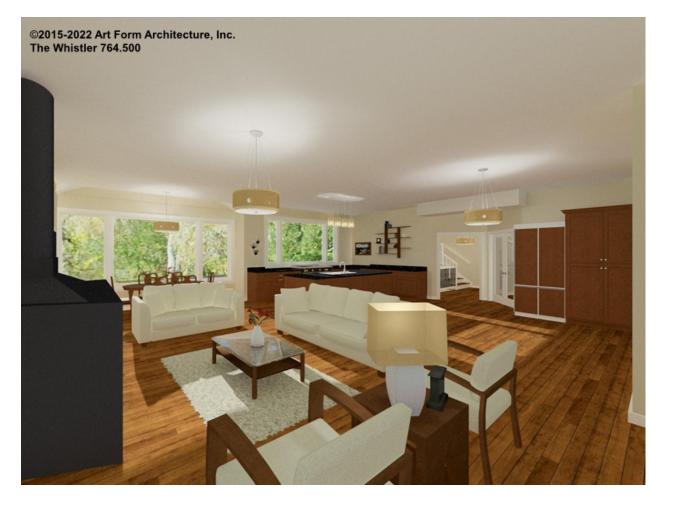

# THE WHISTLER - 2<sup>ND</sup> FLOOR 764.500

Kitchen and Hall from Great Room - Additional Image