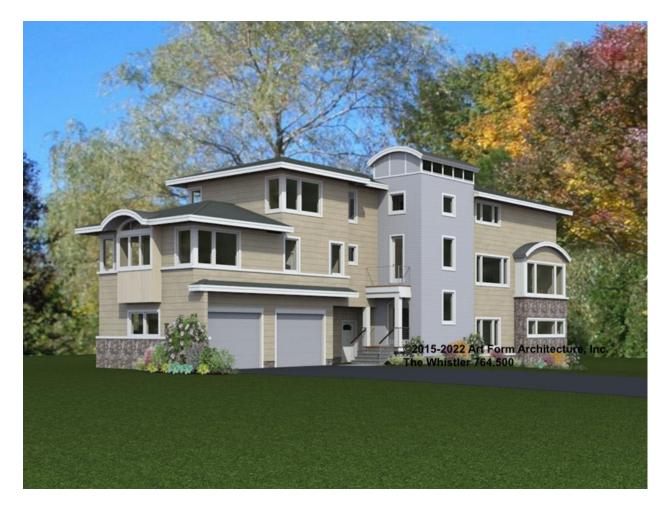

## THE WHISTLER - FRONT ELEVATION 764.500

## THE WHISTLER - RIGHT ELEVATION 764.500

### THE WHISTLER - REAR ELEVATION 764.500

Patio or Stairs TBD

## THE WHISTLER - LEFT ELEVATION 764.500

## THE WHISTLER - REAR RENDER 764.500