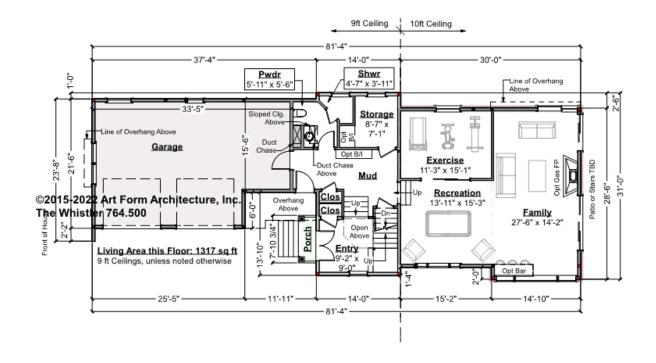

## THE WHISTLER - 1<sup>ST</sup> FLOOR 764.500

The intended "front" of this house is to the left of these floor plans. It was done for a tight in-town lot.

Some features shown are optional. Your Purchase & Sale Agreement governs, whether items are labeled "optional" in this document or not.

#### CLG HT SHOWN 9'-0" CLG HT POSSIBLE 8'-0"

| F1 LIVING AREA       | 1317 <sup>FT</sup> | F1 BEDROOMS          | 1    | F1 BATHROOMS         | 0.5  |
|----------------------|--------------------|----------------------|------|----------------------|------|
| Main                 | 1317.00 FT         | Main                 |      | Main                 | 0.50 |
| Future               | FT                 | Future               | 1.00 | Future               |      |
| 2 <sup>nd</sup> Unit | FT                 | 2 <sup>nd</sup> Unit |      | 2 <sup>nd</sup> Unit |      |