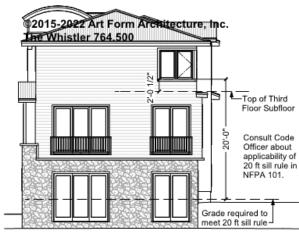

heights may vary- refer directly to plan.

Some features shown are optional. Your Purchase & Sale Agreement governs, whether items are labeled "optional" in this document or not.



#### CLG HT SHOWN 7'-8" CLG HT POSSIBLE 9'-0"

| F1 LIVING AREA       | 0 FT | F1 BEDROOMS          | 0 | F1 BATHROOMS         | 0 |
|----------------------|------|----------------------|---|----------------------|---|
| Main                 | FT   | Main                 |   | Main                 |   |
| Future               | FT   | Future               |   | Future               |   |
| 2 <sup>nd</sup> Unit | FT   | 2 <sup>nd</sup> Unit |   | 2 <sup>nd</sup> Unit |   |



## THE WHISTLER - FRONT ELEVATION 764.500





## THE WHISTLER - RIGHT ELEVATION 764.500





### THE WHISTLER - REAR ELEVATION 764.500



Patio or Stairs TBD



## THE WHISTLER - LEFT ELEVATION 764.500





## THE WHISTLER - REAR RENDER 764.500