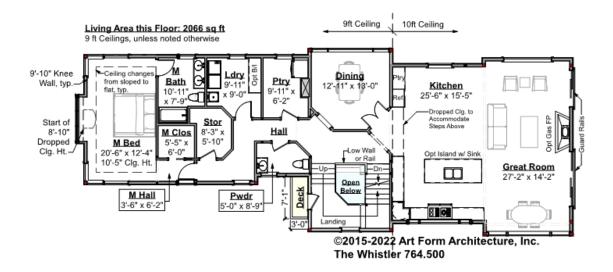

## THE WHISTLER - 2<sup>ND</sup> FLOOR 764.500

Some features shown are optional. Your Purchase & Sale Agreement governs, whether items are labeled "optional" in this document or not.

#### CLG HT SHOWN 9'-0" CLG HT POSSIBLE 8'-0"

| F1 LIVING AREA       | 2066 <sup>FT</sup> | F1 BEDROOMS          | 2    | F1 BATHROOMS         | 1.5  |
|----------------------|--------------------|----------------------|------|----------------------|------|
| Main                 | 2066.00 FT         | Main                 | 1.00 | Main                 | 1.50 |
| Future               | FT                 | Future               | 1.00 | Future               |      |
| 2 <sup>nd</sup> Unit | FT                 | 2 <sup>nd</sup> Unit |      | 2 <sup>nd</sup> Unit |      |