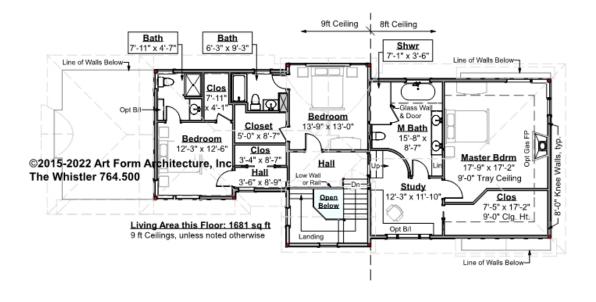

## THE WHISTLER - 3<sup>RD</sup> FLOOR 764.500

Some features shown are optional. Your Purchase & Sale Agreement governs, whether items are labeled "optional" in this document or not.

#### CLG HT SHOWN 9'-0" CLG HT POSSIBLE 8'-0"

| F1 LIVING AREA       | 1681 <sup>FT</sup> | F1 BEDROOMS          | 3    | F1 BATHROOMS         | 3    |
|----------------------|--------------------|----------------------|------|----------------------|------|
| Main                 | 1681.00 FT         | Main                 | 3.00 | Main                 | 3.00 |
| Future               | FT                 | Future               |      | Future               |      |
| 2 <sup>nd</sup> Unit | FT                 | 2 <sup>nd</sup> Unit |      | 2 <sup>nd</sup> Unit |      |