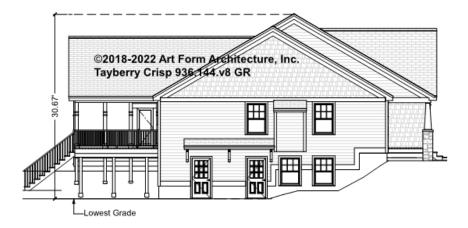

led "optional" in this document or not.



#### CLG HT SHOWN 7'-8" CLG HT POSSIBLE 9'-0"

\* Major Change Fee, see website plan page for cost

| F1 LIVING AREA       | 0 FT | F1 BEDROOMS          | 0 | F1 BATHROOMS         | 0 |
|----------------------|------|----------------------|---|----------------------|---|
| Main                 | FT   | Main                 |   | Main                 |   |
| Future               | FT   | Future               |   | Future               |   |
| 2 <sup>nd</sup> Unit | FT   | 2 <sup>nd</sup> Unit |   | 2 <sup>nd</sup> Unit |   |



### TAYBERRY CRISP - FRONT ELEVATION 936.144.v8 GR





# **TAYBERRY CRISP - RIGHT ELEVATION** 936.144.v8 GR





# **TAYBERRY CRISP - REAR ELEVATION** 936.144.v8 GR





# **TAYBERRY CRISP - LEFT ELEVATION** 936.144.v8 GR





#### **TAYBERRY CRISP - REAR RENDER** 936.144.v8 GR