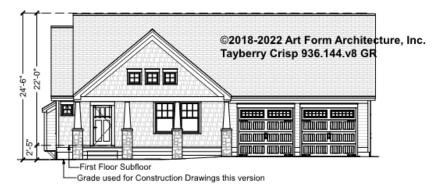

<sup>nd</sup> Unit |      |



### TAYBERRY CRISP - BASEMENT 936.144.v8 GR

Some features shown are optional. Your Purchase & Sale Agreement governs, whether items are labeled "optional" in this document or not.



#### CLG HT SHOWN 7'-8" CLG HT POSSIBLE 9'-0"

\* Major Change Fee, see website plan page for cost

| F1 LIVING AREA       | 0 FT | F1 BEDROOMS          | 0 | F1 BATHROOMS         | 0 |
|----------------------|------|----------------------|---|----------------------|---|
| Main                 | FT   | Main                 |   | Main                 |   |
| Future               | FT   | Future               |   | Future               |   |
| 2 <sup>nd</sup> Unit | FT   | 2 <sup>nd</sup> Unit |   | 2 <sup>nd</sup> Unit |   |



### TAYBERRY CRISP - FRONT ELEVATION 936.144.v8 GR





# **TAYBERRY CRISP - RIGHT ELEVATION** 936.144.v8 GR





# **TAYBERRY CRISP - REAR ELEVATION** 936.144.v8 GR





# **TAYBERRY CRISP - LEFT ELEVATION** 936.144.v8 GR





#### **TAYBERRY CRISP - REAR RENDER** 936.144.v8 GR