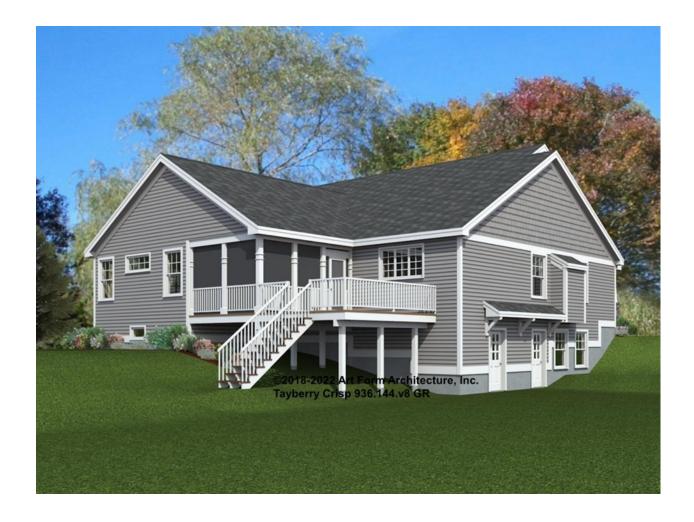

OWN 7'-8" CLG HT POSSIBLE 9'-0"

\* Major Change Fee, see website plan page for cost

| F1 LIVING AREA       | 0 FT | F1 BEDROOMS          | 0 | F1 BATHROOMS         | 0 |
|----------------------|------|----------------------|---|----------------------|---|
| Main                 | FT   | Main                 |   | Main                 |   |
| Future               | FT   | Future               |   | Future               |   |
| 2 <sup>nd</sup> Unit | FT   | 2 <sup>nd</sup> Unit |   | 2 <sup>nd</sup> Unit |   |



### TAYBERRY CRISP - FRONT ELEVATION 936.144.v8 GR





# **TAYBERRY CRISP - RIGHT ELEVATION** 936.144.v8 GR





# **TAYBERRY CRISP - REAR ELEVATION** 936.144.v8 GR





# **TAYBERRY CRISP - LEFT ELEVATION** 936.144.v8 GR





#### **TAYBERRY CRISP - REAR RENDER** 936.144.v8 GR