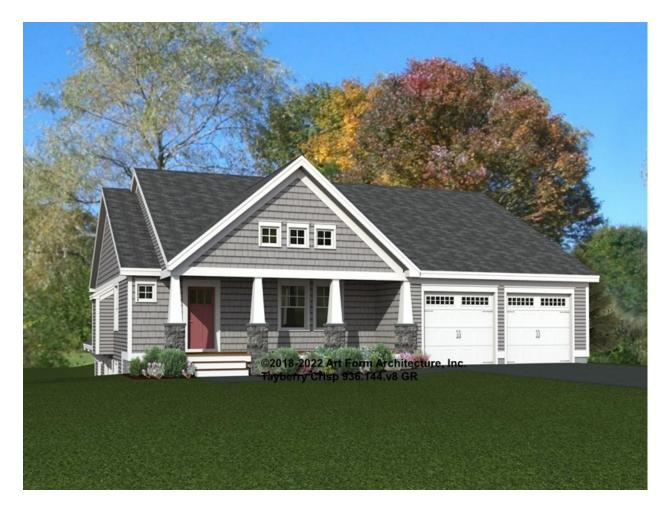

ion of the Tayberry Crisp design is 95 PSF.

Part of the Bakery Series Collection.

In addition to our Terms and Conditions (the "Terms"), please be aware of the following:

Art Form Architecture, LLC ("Artform") requires that our Drawings be built substantially as designed. Artform will not be obligated by or liable for use of this design with markups as part of any builder agreement. While we attempt to accommodate where possible and reasonable, and where the changes do not denigrate our design, any and all changes to Drawings must be approved in writing by Artform. It is recommended that you have your Drawing updated by Artform prior to attaching any Drawing to any builder agreement. Artform shall not be responsible for the misuse of or unauthorized alterations to any of its Drawings.



| Width 52.00 FT                          | Depth 59.38 FT   | Height 24.50 FT |
|-----------------------------------------|------------------|-----------------|
| *************************************** | <b>20p</b> 00.00 | <b>e</b> .g =   |

| LIVING AREA          | 1867 <sup>FT</sup> | BEDROOMS             | 3 | BATHROOMS            | 2 |
|----------------------|--------------------|----------------------|---|----------------------|---|
| Main                 | 1867 <sup>FT</sup> | Main                 | 2 | Main                 | 2 |
| Future               | 0 FT               | Future               | 1 | Future               | 0 |
| 2 <sup>nd</sup> Unit | 0 FT               | 2 <sup>nd</sup> Unit | 0 | 2 <sup>nd</sup> Unit | 0 |



### TAYBERRY CRISP - 1<sup>ST</sup> FLOOR 936.144.v