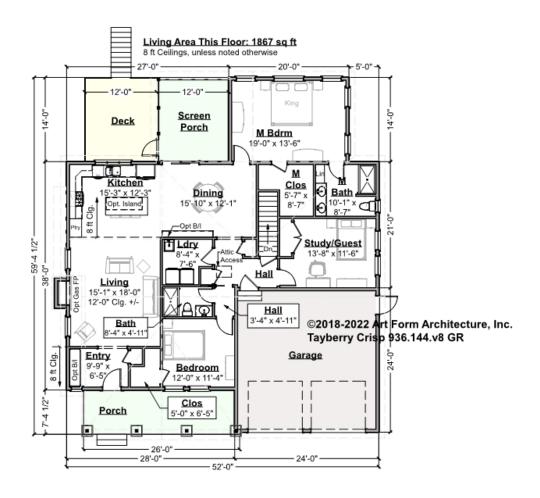

### TAYBERRY CRISP - 1<sup>ST</sup> FLOOR 936.144.v8 GR

CLG HT SHOWN 8'-0" CLG HT POSSIBLE 9'-0"

<sup>\*</sup> Major Change Fee, see website plan page for cost

| F1 LIVING AREA       | 1867 <sup>FT</sup> | F1 BEDROOMS          | 3    | F1 BATHROOMS         | 2    |
|----------------------|--------------------|----------------------|------|----------------------|------|
| Main                 | 1867.00 FT         | Main                 | 2.00 | Main                 | 2.00 |
| Future               | FT                 | Future               | 1.00 | Future               |      |
| 2 <sup>nd</sup> Unit | FT                 | 2 <sup>nd</sup> Unit |      | 2 <sup>nd</sup> Unit |      |