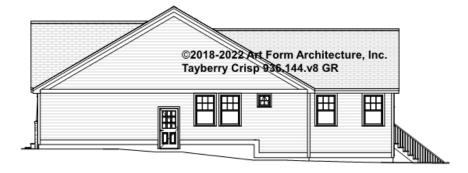

NT 936.144.v8 GR

Some features shown are optional. Your Purchase & Sale Agreement governs, whether items are labeled "optional" in this document or not.



#### CLG HT SHOWN 7'-8" CLG HT POSSIBLE 9'-0"

\* Major Change Fee, see website plan page for cost

| F1 LIVING AREA       | 0 FT | F1 BEDROOMS          | 0 | F1 BATHROOMS         | 0 |
|----------------------|------|----------------------|---|----------------------|---|
| Main                 | FT   | Main                 |   | Main                 |   |
| Future               | FT   | Future               |   | Future               |   |
| 2 <sup>nd</sup> Unit | FT   | 2 <sup>nd</sup> Unit |   | 2 <sup>nd</sup> Unit |   |



### TAYBERRY CRISP - FRONT ELEVATION 936.144.v8 GR





# **TAYBERRY CRISP - RIGHT ELEVATION** 936.144.v8 GR





# **TAYBERRY CRISP - REAR ELEVATION** 936.144.v8 GR





# **TAYBERRY CRISP - LEFT ELEVATION** 936.144.v8 GR





#### **TAYBERRY CRISP - REAR RENDER** 936.144.v8 GR