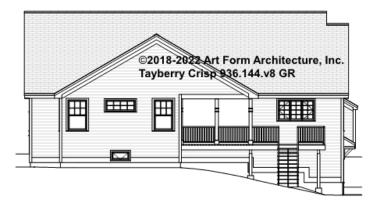

Purchase & Sale Agreement governs, whether items are labeled "optional" in this document or not.



#### CLG HT SHOWN 7'-8" CLG HT POSSIBLE 9'-0"

\* Major Change Fee, see website plan page for cost

| F1 LIVING AREA       | 0 FT | F1 BEDROOMS          | 0 | F1 BATHROOMS         | 0 |
|----------------------|------|----------------------|---|----------------------|---|
| Main                 | FT   | Main                 |   | Main                 |   |
| Future               | FT   | Future               |   | Future               |   |
| 2 <sup>nd</sup> Unit | FT   | 2 <sup>nd</sup> Unit |   | 2 <sup>nd</sup> Unit |   |



### TAYBERRY CRISP - FRONT ELEVATION 936.144.v8 GR





# **TAYBERRY CRISP - RIGHT ELEVATION** 936.144.v8 GR





# **TAYBERRY CRISP - REAR ELEVATION** 936.144.v8 GR





# **TAYBERRY CRISP - LEFT ELEVATION** 936.144.v8 GR





#### **TAYBERRY CRISP - REAR RENDER** 936.144.v8 GR