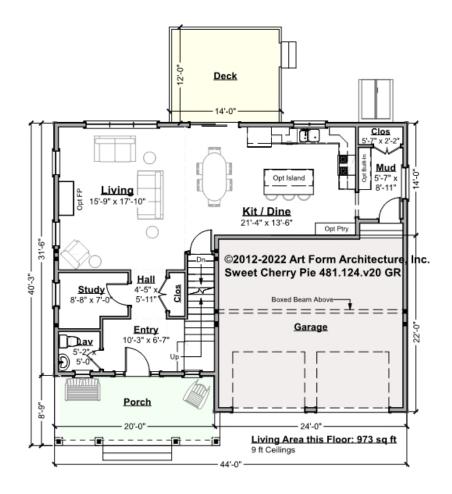

# SWEET CHERRY PIE - 1<sup>ST</sup> FLOOR 481.124.v20 GR

—

Some features shown are optional. Your Purchase & Sale Agreement governs, whether items are labeled "optional" in this document or not.

### CLG HT SHOWN 9'-0" CLG HT POSSIBLE 8'-0"

\* Major Change Fee, see website plan page for cost

| F1 LIVING AREA       | 973 <sup>FT</sup>    | F1 BEDROOMS          | 0 | F1 BATHROOMS         | 0.5  |
|----------------------|----------------------|----------------------|---|----------------------|------|
| Main                 | 973.00 <sup>FT</sup> | Main                 |   | Main                 | 0.50 |
| Future               | FT                   | Future               |   | Future               |      |
| 2 <sup>nd</sup> Unit | FT                   | 2 <sup>nd</sup> Unit |   | 2 <sup>nd</sup> Unit |      |

#### © 2012 Art Form Architecture, LLC. ALL RIGHTS RESERVED.