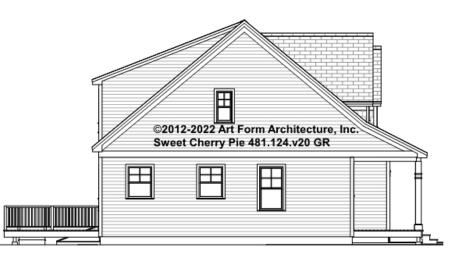

## SWEET CHERRY PIE - LEFT ELEVATION 481.124.v20 GR

\_

Some features shown are optional. Your Purchase & Sale Agreement governs, whether items are labeled "optional" in this document or not.

You may not build this Design without purchasing a License to Build (as defined in our Terms). Unauthorized changes are not permitted and violate copyright laws, which provide substantial penalties for infringement.