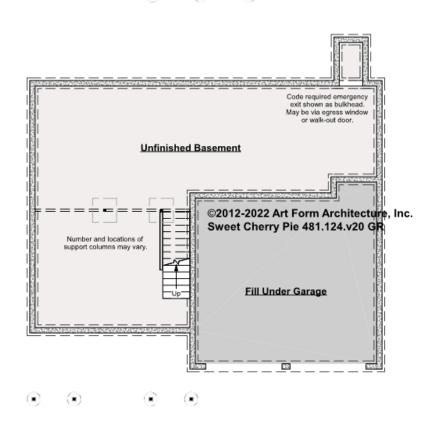

## SWEET CHERRY PIE - BASEMENT 481.124.v20 GR

—

Some features shown are optional. Your Purchase & Sale Agreement governs, whether items are labeled "optional" in this document or not.

#### CLG HT SHOWN 7'-8" CLG HT POSSIBLE 9'-0"

\* Major Change Fee, see website plan page for cost

| F1 LIVING AREA       | 0 <sup>FT</sup> | F1 BEDROOMS          | 0 | F1 BATHROOMS         | 0 |
|----------------------|-----------------|----------------------|---|----------------------|---|
| Main                 | FT              | Main                 |   | Main                 |   |
| Future               | FT              | Future               |   | Future               |   |
| 2 <sup>nd</sup> Unit | FT              | 2 <sup>nd</sup> Unit |   | 2 <sup>nd</sup> Unit |   |

#### © 2012 Art Form Architecture, LLC. ALL RIGHTS RESERVED.