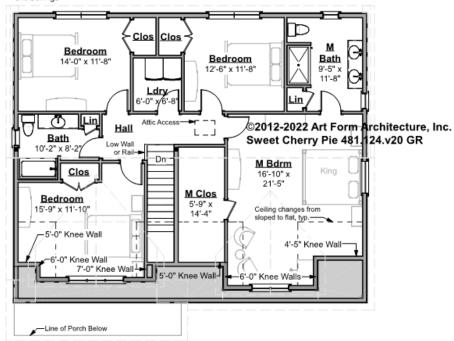

# SWEET CHERRY PIE - 2<sup>ND</sup> FLOOR 481.124.v20 GR

—

Some features shown are optional. Your Purchase & Sale Agreement governs, whether items are labeled "optional" in this document or not.

Living Area this Floor: 1442 sq ft 8 ft Ceilings

### CLG HT SHOWN 8'-0" CLG HT POSSIBLE 8'-0"

\* Major Change Fee, see website plan page for cost

| F1 LIVING AREA       | 1442 <sup>FT</sup> | F1 BEDROOMS          | 4    | F1 BATHROOMS         | 2    |
|----------------------|--------------------|----------------------|------|----------------------|------|
| Main                 | 1442.00 FT         | Main                 | 4.00 | Main                 | 2.00 |
| Future               | FT                 | Future               |      | Future               |      |
| 2 <sup>nd</sup> Unit | FT                 | 2 <sup>nd</sup> Unit |      | 2 <sup>nd</sup> Unit |      |

#### © 2012 Art Form Architecture, LLC. ALL RIGHTS RESERVED.