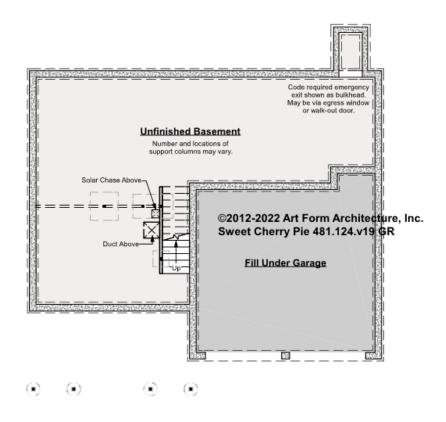

# SWEET CHERRY PIE - BASEMENT 481.124.v19 GR

—

Some features shown are optional. Your Purchase & Sale Agreement governs, whether items are labeled "optional" in this document or not.

.

.

### CLG HT SHOWN 7'-8" CLG HT POSSIBLE 8'-0"

\* Major Change Fee, see website plan page for cost

| F1 LIVING AREA       | 0 <sup>FT</sup> | F1 BEDROOMS          | 0 | F1 BATHROOMS         | 0 |
|----------------------|-----------------|----------------------|---|----------------------|---|
| Main                 | FT              | Main                 |   | Main                 |   |
| Future               | FT              | Future               |   | Future               |   |
| 2 <sup>nd</sup> Unit | FT              | 2 <sup>nd</sup> Unit |   | 2 <sup>nd</sup> Unit |   |