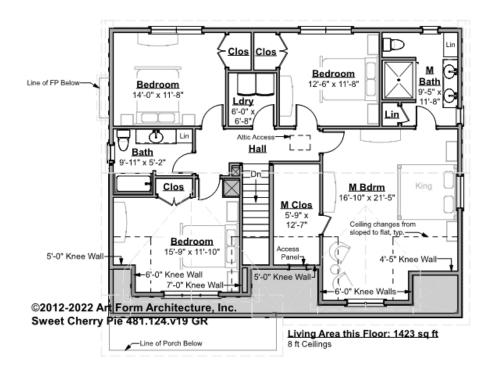

# SWEET CHERRY PIE - 2<sup>ND</sup> FLOOR 481.124.v19 GR

Some features shown are optional. Your Purchase & Sale Agreement governs, whether items are labeled "optional" in this document or not.

### CLG HT SHOWN 8'-0" CLG HT POSSIBLE 9'-0"

\* Major Change Fee, see website plan page for cost

| F1 LIVING AREA       | 1423 <sup>FT</sup> | F1 BEDROOMS          | 4    | F1 BATHROOMS         | 2    |
|----------------------|--------------------|----------------------|------|----------------------|------|
| Main                 | 1423.00 FT         | Main                 | 4.00 | Main                 | 2.00 |
| Future               | FT                 | Future               |      | Future               |      |
| 2 <sup>nd</sup> Unit | FT                 | 2 <sup>nd</sup> Unit |      | 2 <sup>nd</sup> Unit |      |