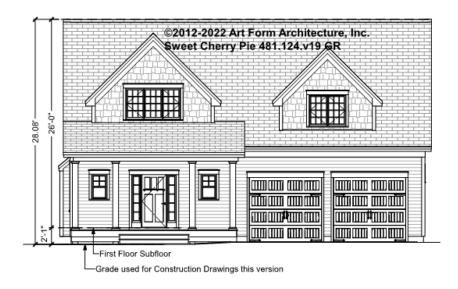

# SWEET CHERRY PIE - FRONT ELEVATION 481.124.v19 GR

\_

Some features shown are optional. Your Purchase & Sale Agreement governs, whether items are labeled "optional" in this document or not.

You may not build this Design without purchasing a License to Build (as defined in our Terms). Unauthorized changes are not permitted and violate copyright laws, which provide substantial penalties for infringement.