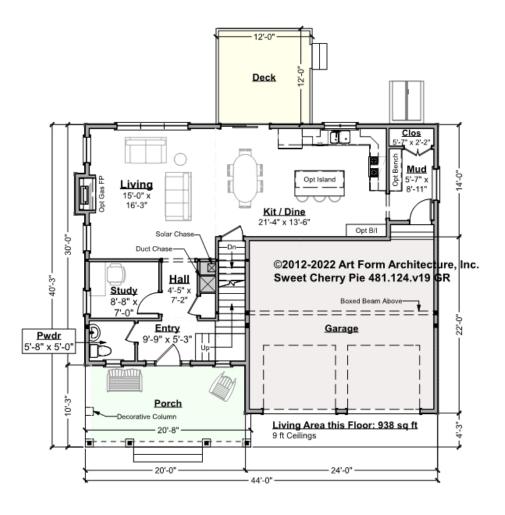

# SWEET CHERRY PIE - 1<sup>ST</sup> FLOOR 481.124.v19 GR

\_

Some features shown are optional. Your Purchase & Sale Agreement governs, whether items are labeled "optional" in this document or not.

### CLG HT SHOWN 9'-0" CLG HT POSSIBLE 8'-0"

\* Major Change Fee, see website plan page for cost

| F1 LIVING AREA       | 938 <sup>ft</sup>    | F1 BEDROOMS          | 1    | F1 BATHROOMS         | 0.5  |
|----------------------|----------------------|----------------------|------|----------------------|------|
| Main                 | 938.00 <sup>FT</sup> | Main                 |      | Main                 | 0.50 |
| Future               | FT                   | Future               | 1.00 | Future               |      |
| 2 <sup>nd</sup> Unit | FT                   | 2 <sup>nd</sup> Unit |      | 2 <sup>nd</sup> Unit |      |