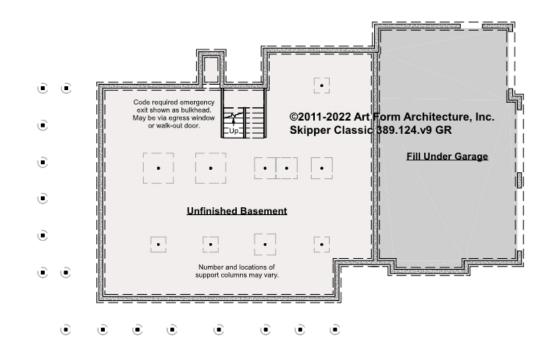

### SKIPPER CLASSIC - BASEMENT 389.124.v9 GR

Some features shown are optional. Your Purchase & Sale Agreement governs, whether items are labeled "optional" in this document or not.

CLG HT SHOWN 7'-8" CLG HT POSSIBLE 9'-0"

\* Major Change Fee, see website plan page for cost

| F1 LIVING AREA       | 0 FT               | F1 BEDROOMS          | 0    | F1 BATHROOMS         | 0    |
|----------------------|--------------------|----------------------|------|----------------------|------|
| Main                 | 0.00 FT            | Main                 | 0.00 | Main                 | 0.00 |
| Future               | 0.00 <sup>FT</sup> | Future               | 0.00 | Future               | 0.00 |
| 2 <sup>nd</sup> Unit | 0.00 <sup>FT</sup> | 2 <sup>nd</sup> Unit | 0.00 | 2 <sup>nd</sup> Unit | 0.00 |