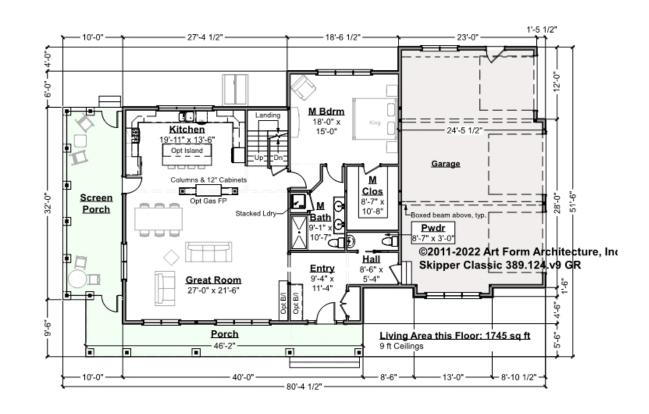

## SKIPPER CLASSIC - 1<sup>ST</sup> FLOOR 389.124.v9 GR

Some features shown are optional. Your Purchase & Sale Agreement governs, whether items are labeled "optional" in this document or not.

### CLG HT SHOWN 9'-0" CLG HT POSSIBLE 8'-0"

\* Major Change Fee, see website plan page for cost

| F1 LIVING AREA       | 1745 <sup>FT</sup> | F1 BEDROOMS          | 1    | F1 BATHROOMS         | 1.5  |
|----------------------|--------------------|----------------------|------|----------------------|------|
| Main                 | 1745.00 FT         | Main                 | 1.00 | Main                 | 1.50 |
| Future               | 0.00 <sup>FT</sup> | Future               | 0.00 | Future               | 0.00 |
| 2 <sup>nd</sup> Unit | 0.00 <sup>ft</sup> | 2 <sup>nd</sup> Unit | 0.00 | 2 <sup>nd</sup> Unit | 0.00 |