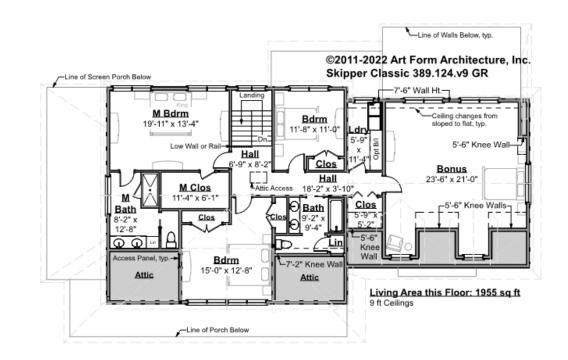

## SKIPPER CLASSIC - 2<sup>ND</sup> FLOOR 389.124.v9 GR

Some features shown are optional. Your Purchase & Sale Agreement governs, whether items are labeled "optional" in this document or not.

### CLG HT SHOWN 9'-0" CLG HT POSSIBLE 8'-0"

\* Major Change Fee, see website plan page for cost

| F1 LIVING AREA       | 1955 <sup>FT</sup>    | F1 BEDROOMS          | 4    | F1 BATHROOMS         | 2    |
|----------------------|-----------------------|----------------------|------|----------------------|------|
| Main                 | 1955.00 <sup>FT</sup> | Main                 | 3.00 | Main                 | 2.00 |
| Future               | 0.00 <sup>FT</sup>    | Future               | 1.00 | Future               | 0.00 |
| 2 <sup>nd</sup> Unit | 0.00 <sup>FT</sup>    | 2 <sup>nd</sup> Unit | 0.00 | 2 <sup>nd</sup> Unit | 0.00 |