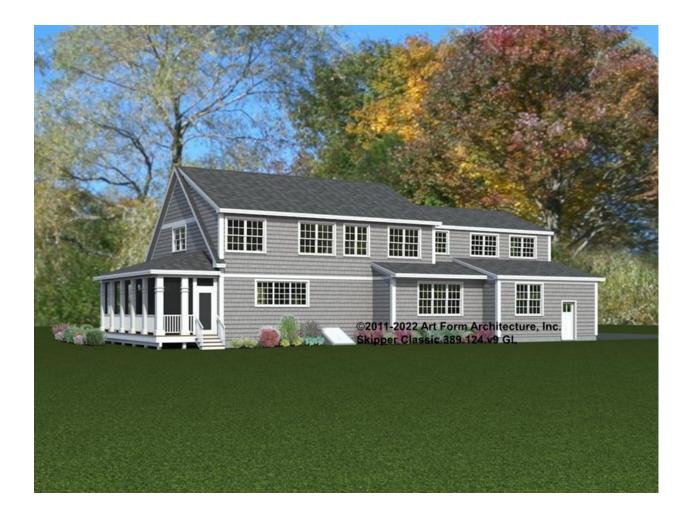

ot.



#### CLG HT SHOWN 7'-8" CLG HT POSSIBLE 9'-0"

\* Major Change Fee, see website plan page for cost

| F1 LIVING AREA       | 0 FT | F1 BEDROOMS          | 0 | F1 BATHROOMS 0       |
|----------------------|------|----------------------|---|----------------------|
| Main                 | FT   | Main                 |   | Main                 |
| Future               | FT   | Future               |   | Future               |
| 2 <sup>nd</sup> Unit | FT   | 2 <sup>nd</sup> Unit |   | 2 <sup>nd</sup> Unit |



### SKIPPER CLASSIC - FRONT ELEVATION 389.124.v9 GL





### SKIPPER CLASSIC - RIGHT ELEVATION 389.124.v9 GL

—





### SKIPPER CLASSIC - REAR ELEVATION 389.124.v9 GL





## SKIPPER CLASSIC - LEFT ELEVATION 389.124.v9 GL





## **SKIPPER CLASSIC - REAR RENDER** 389.124.v9 GL