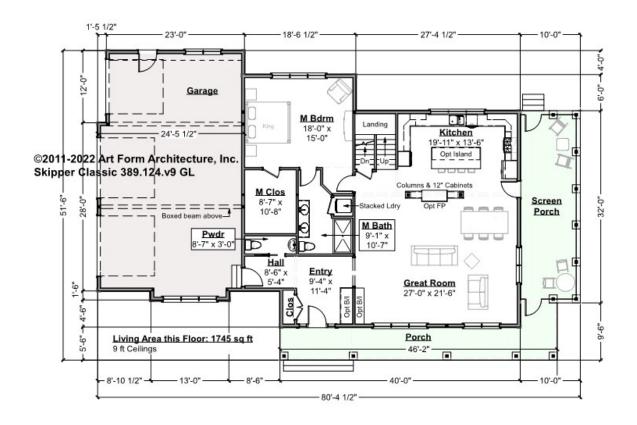

### SKIPPER CLASSIC - 1<sup>ST</sup> FLOOR 389.124.v9 GL

Some features shown are optional. Your Purchase & Sale Agreement governs, whether items are labeled "optional" in this document or not.

#### CLG HT SHOWN 9'-0" CLG HT POSSIBLE 8'-0"

\* Major Change Fee, see website plan page for cost

| F1 LIVING AREA       | 1745 <sup>FT</sup>    | F1 BEDROOMS          | 1    | F1 BATHROOMS         | 1.5  |
|----------------------|-----------------------|----------------------|------|----------------------|------|
| Main                 | 1745.00 <sup>FT</sup> | Main                 | 1.00 | Main                 | 1.50 |
| Future               | FT                    | Future               |      | Future               |      |
| 2 <sup>nd</sup> Unit | FT                    | 2 <sup>nd</sup> Unit |      | 2 <sup>nd</sup> Unit |      |