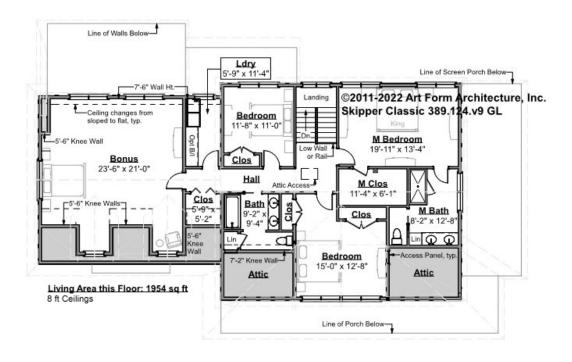

# SKIPPER CLASSIC - 2<sup>ND</sup> FLOOR 389.124.v9 GL

Some features shown are optional. Your Purchase & Sale Agreement governs, whether items are labeled "optional" in this document or not.

#### CLG HT SHOWN 8'-0" CLG HT POSSIBLE 9'-0"

\* Major Change Fee, see website plan page for cost

| F1 LIVING AREA       | 1954 <sup>FT</sup>    | F1 BEDROOMS          | 4    | F1 BATHROOMS         | 2    |
|----------------------|-----------------------|----------------------|------|----------------------|------|
| Main                 | 1954.00 <sup>FT</sup> | Main                 | 3.00 | Main                 | 2.00 |
| Future               | FT                    | Future               | 1.00 | Future               |      |
| 2 <sup>nd</sup> Unit | FT                    | 2 <sup>nd</sup> Unit |      | 2 <sup>nd</sup> Unit |      |