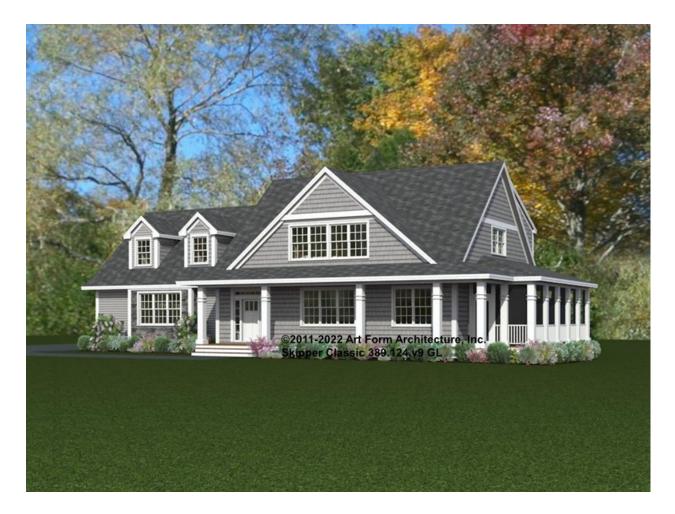

## SKIPPER CLASSIC 389.124.v9 GL

Reverse plan available.

In addition to our Terms and Conditions (the "Terms"), please be aware of the following:

Art Form Architecture, LLC ("Artform") requires that our Drawings be built substantially as designed. Artform will not be obligated by or liable for use of this design with markups as part of any builder agreement. While we attempt to accommodate where possible and reasonable, and where the changes do not denigrate our design, any and all changes to Drawings must be approved in writing by Artform. It is recommended that you have your Drawing updated by Artform prior to attaching any Drawing to any builder agreement. Artform shall not be responsible for the misuse of or unauthorized alterations to any of its Drawings.



| Nidth | 80.38 | FT |  |
|-------|-------|----|--|
|-------|-------|----|--|

Depth 51.50 FT

| Height 29.92 FT |  |
|-----------------|--|
|-----------------|--|

| LIVING AREA          | 3699 FT |
|----------------------|---------|
| Main                 | 3699 FT |
| Future               | 0 FT    |
| 2 <sup>nd</sup> Unit | 0 FT    |

| BEDROOMS             | 5 |
|----------------------|---|
| Main                 | 4 |
| Future               | 1 |
| 2 <sup>nd</sup> Unit | 0 |

| BATHROOMS            | 3.5 |
|----------------------|-----|
| Main                 | 3.5 |
| Future               | 0   |
| 2 <sup>nd</sup> Unit | 0   |



### SKIPPER CLASSIC - 1<sup>ST</sup> FLOOR 389.124.v9 GL

Some features shown are optional. Your Purchase & Sale Agreement governs, whether items are lab