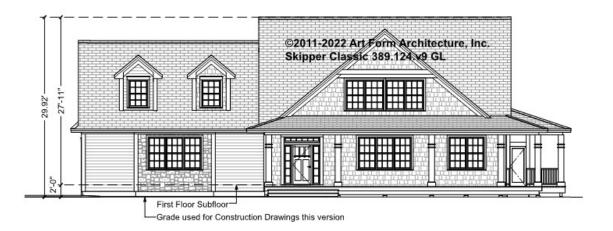

> Unit |      | 2 <sup>nd</sup> Unit |      |



### SKIPPER CLASSIC - BASEMENT 389.124.v9 GL

Some features shown are optional. Your Purchase & Sale Agreement governs, whether items are labeled "optional" in this document or not.



#### CLG HT SHOWN 7'-8" CLG HT POSSIBLE 9'-0"

\* Major Change Fee, see website plan page for cost

| F1 LIVING AREA       | 0 FT | F1 BEDROOMS          | 0 | F1 BATHROOMS 0       |
|----------------------|------|----------------------|---|----------------------|
| Main                 | FT   | Main                 |   | Main                 |
| Future               | FT   | Future               |   | Future               |
| 2 <sup>nd</sup> Unit | FT   | 2 <sup>nd</sup> Unit |   | 2 <sup>nd</sup> Unit |



### SKIPPER CLASSIC - FRONT ELEVATION 389.124.v9 GL





### SKIPPER CLASSIC - RIGHT ELEVATION 389.124.v9 GL

—





### SKIPPER CLASSIC - REAR ELEVATION 389.124.v9 GL





## SKIPPER CLASSIC - LEFT ELEVATION 389.124.v9 GL





## **SKIPPER CLASSIC - REAR RENDER** 389.124.v9 GL