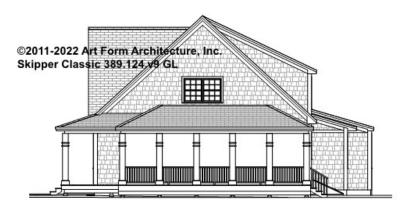

CLASSIC - BASEMENT 389.124.v9 GL

Some features shown are optional. Your Purchase & Sale Agreement governs, whether items are labeled "optional" in this document or not.



#### CLG HT SHOWN 7'-8" CLG HT POSSIBLE 9'-0"

\* Major Change Fee, see website plan page for cost

| F1 LIVING AREA       | 0 FT | F1 BEDROOMS          | 0 | F1 BATHROOMS 0       |
|----------------------|------|----------------------|---|----------------------|
| Main                 | FT   | Main                 |   | Main                 |
| Future               | FT   | Future               |   | Future               |
| 2 <sup>nd</sup> Unit | FT   | 2 <sup>nd</sup> Unit |   | 2 <sup>nd</sup> Unit |



### SKIPPER CLASSIC - FRONT ELEVATION 389.124.v9 GL





### SKIPPER CLASSIC - RIGHT ELEVATION 389.124.v9 GL

—





### SKIPPER CLASSIC - REAR ELEVATION 389.124.v9 GL





## SKIPPER CLASSIC - LEFT ELEVATION 389.124.v9 GL





## **SKIPPER CLASSIC - REAR RENDER** 389.124.v9 GL