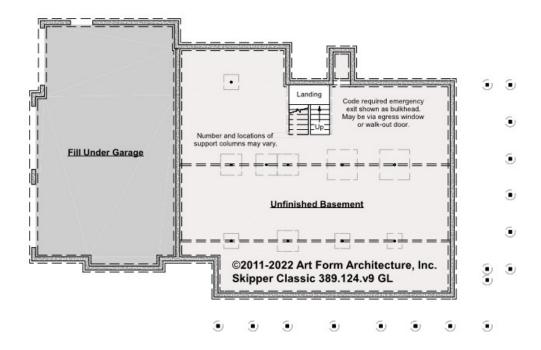

### SKIPPER CLASSIC - BASEMENT 389.124.v9 GL

Some features shown are optional. Your Purchase & Sale Agreement governs, whether items are labeled "optional" in this document or not.

#### CLG HT SHOWN 7'-8" CLG HT POSSIBLE 9'-0"

\* Major Change Fee, see website plan page for cost

| F1 LIVING AREA       | 0 FT | F1 BEDROOMS          | 0 | F1 BATHROOMS 0       |
|----------------------|------|----------------------|---|----------------------|
| Main                 | FT   | Main                 |   | Main                 |
| Future               | FT   | Future               |   | Future               |
| 2 <sup>nd</sup> Unit | FT   | 2 <sup>nd</sup> Unit |   | 2 <sup>nd</sup> Unit |