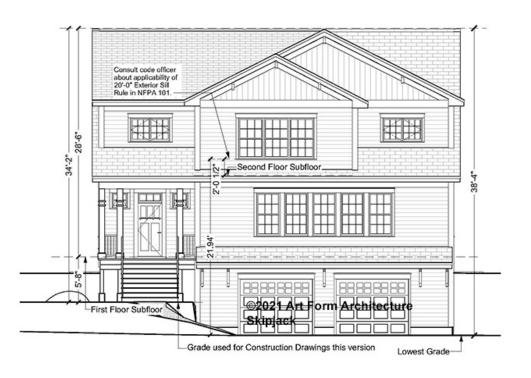

# SKIPJACK - FRONT ELEVATION 1071.120 GR

—

Some features shown are optional. Your Purchase & Sale Agreement governs, whether items are labeled "optional" in this document or not.

WEB 1071.120 GR Skipjack

Use of this document is governed by our Terms and Conditions, found on our website: https://www.artform.us/terms-conditions/

### © 2021 Art Form Architecture, LLC. ALL RIGHTS RESERVED.