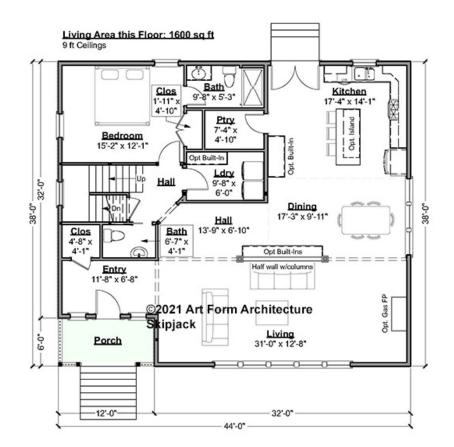

# SKIPJACK - 1<sup>ST</sup> FLOOR 1071.120 GR

—

Some features shown are optional. Your Purchase & Sale Agreement governs, whether items are labeled "optional" in this document or not.

WEB 1071.120 GR Skipjack

## CLG HT SHOWN 9'-0" CLG HT POSSIBLE 8'-0"

## \* Major Change Fee, see website plan page for cost

| F1 LIVING AREA       | 1600 <sup>FT</sup> | F1 BEDROOMS          | 1    | F1 BATHROOMS         | 1.5  |
|----------------------|--------------------|----------------------|------|----------------------|------|
| Main                 | 1600.00 FT         | Main                 | 1.00 | Main                 | 1.50 |
| Future               | 0.00 <sup>FT</sup> | Future               | 0.00 | Future               | 0.00 |
| 2 <sup>nd</sup> Unit | 0.00 <sup>FT</sup> | 2 <sup>nd</sup> Unit | 0.00 | 2 <sup>nd</sup> Unit | 0.00 |