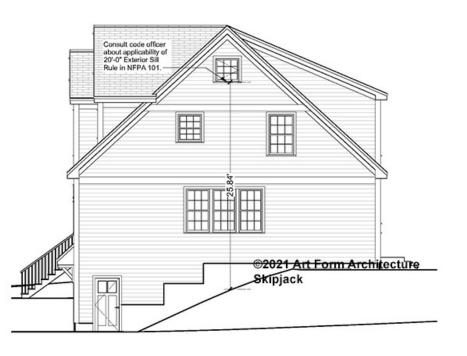

# SKIPJACK - RIGHT ELEVATION 1071.120 GR

—

Some features shown are optional. Your Purchase & Sale Agreement governs, whether items are labeled "optional" in this document or not.

WEB 1071.120 GR Skipjack

Use of this document is governed by our Terms and Conditions, found on our website: https://www.artform.us/terms-conditions/

### © 2021 Art Form Architecture, LLC. ALL RIGHTS RESERVED.