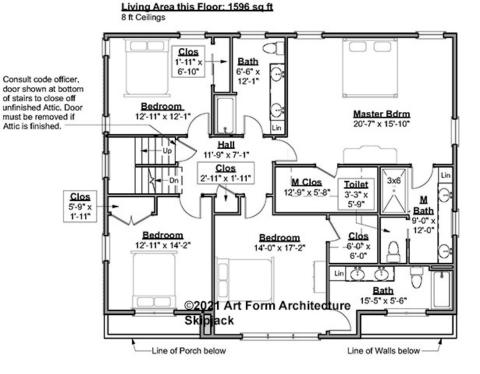

# SKIPJACK - 2<sup>ND</sup> FLOOR 1071.120 GR

Some features shown are optional. Your Purchase & Sale Agreement governs, whether items are labeled "optional" in this document or not.

WEB 1071.120 GR Skipjack

## CLG HT SHOWN 8'-0" CLG HT POSSIBLE 8'-0"

## \* Major Change Fee, see website plan page for cost

| F1 LIVING AREA       | 1596 <sup>FT</sup> | F1 BEDROOMS          | 4    | F1 BATHROOMS         | 3    |
|----------------------|--------------------|----------------------|------|----------------------|------|
| Main                 | 1596.00 FT         | Main                 | 4.00 | Main                 | 3.00 |
| Future               | 0.00 <sup>FT</sup> | Future               | 0.00 | Future               | 0.00 |
| 2 <sup>nd</sup> Unit | 0.00 <sup>FT</sup> | 2 <sup>nd</sup> Unit | 0.00 | 2 <sup>nd</sup> Unit | 0.00 |