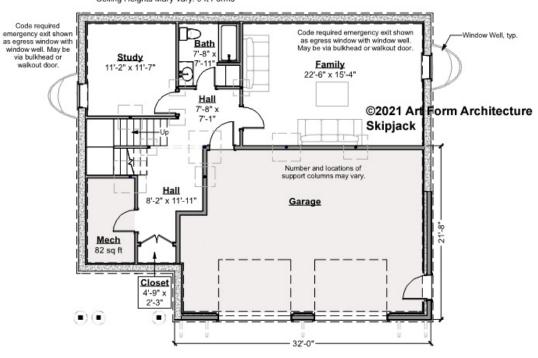

# SKIPJACK - BASEMENT 1071.120 GR

Note: finished basement area is NOT included in main or future Living Area, but IS shown on CDs. We do this so Search doesn't mislead.

Some features shown are optional. Your Purchase & Sale Agreement governs, whether items are labeled "optional" in this document or not.

#### Finished Living Area this Floor: 876 sq ft Ceiling Heights Mary Vary: 9 ft Forms

WEB 1071.120 GR Skipjack

## CLG HT SHOWN 9'-0" CLG HT POSSIBLE 7'-8"

## \* Major Change Fee, see website plan page for cost

| F1 LIVING AREA       | 0 <sup>FT</sup>    | F1 BEDROOMS          | 0    | F1 BATHROOMS         | 0    |
|----------------------|--------------------|----------------------|------|----------------------|------|
| Main                 | FT                 | Main                 | 0.00 | Main                 |      |
| Future               | 0.00 <sup>FT</sup> | Future               | 0.00 | Future               | 0.00 |
| 2 <sup>nd</sup> Unit | 0.00 <sup>ft</sup> | 2 <sup>nd</sup> Unit | 0.00 | 2 <sup>nd</sup> Unit | 0.00 |

#### © 2021 Art Form Architecture, LLC. ALL RIGHTS RESERVED.