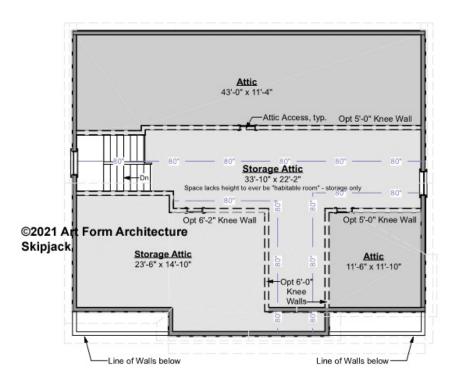

# SKIPJACK - 3<sup>RD</sup> FLOOR 1071.120 GR

—

Some features shown are optional. Your Purchase & Sale Agreement governs, whether items are labeled "optional" in this document or not.

WEB 1071.120 GR Skipjack

## CLG HT SHOWN 8'-0" CLG HT POSSIBLE 9'-0"

## \* Major Change Fee, see website plan page for cost

| F1 LIVING AREA       | 0 <sup>FT</sup>    | F1 BEDROOMS          | 0    | F1 BATHROOMS         | 0    |
|----------------------|--------------------|----------------------|------|----------------------|------|
| Main                 | 0.00 <sup>FT</sup> | Main                 | 0.00 | Main                 | 0.00 |
| Future               | 0.00 <sup>FT</sup> | Future               | 0.00 | Future               |      |
| 2 <sup>nd</sup> Unit | 0.00 <sup>ft</sup> | 2 <sup>nd</sup> Unit | 0.00 | 2 <sup>nd</sup> Unit | 0.00 |