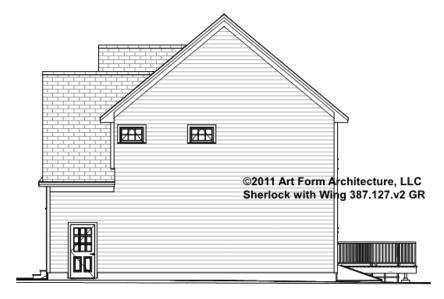

beled "optional" in this document or not.



#### CLG HT SHOWN 7'-8" CLG HT POSSIBLE 9'-0"

\* Major Change Fee, see website plan page for cost

| F1 LIVING AREA       | 0 FT               | F1 BEDROOMS          | 0    | F1 BATHROOMS         | 0    |
|----------------------|--------------------|----------------------|------|----------------------|------|
| Main                 | 0.00 <sup>FT</sup> | Main                 | 0.00 | Main                 | 0.00 |
| Future               | 0.00 <sup>FT</sup> | Future               | 0.00 | Future               | 0.00 |
| 2 <sup>nd</sup> Unit | 0.00 <sup>FT</sup> | 2 <sup>nd</sup> Unit | 0.00 | 2 <sup>nd</sup> Unit | 0.00 |



## SHERLOCK WITH WING - FRONT ELEVATION 387.127.v2 GR

\_





## SHERLOCK WITH WING - RIGHT ELEVATION 387.127.v2 GR

\_





## SHERLOCK WITH WING - REAR ELEVATION 387.127.v2 GR

—





# SHERLOCK WITH WING - LEFT ELEVATION 387.127.v2 GR

\_





### SHERLOCK WITH WING - REAR RENDER 387.127.v2 GR