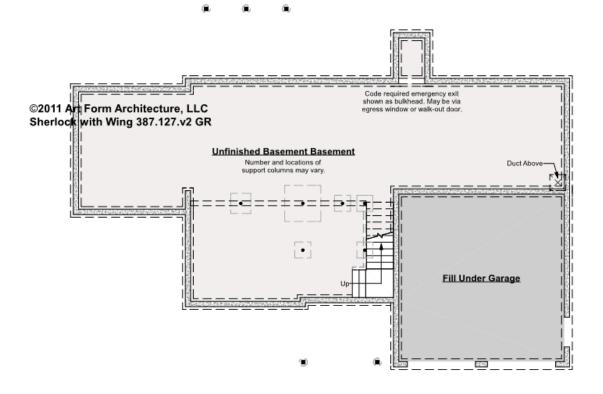

### SHERLOCK WITH WING - BASEMENT 387.127.v2 GR

Some features shown are optional. Your Purchase & Sale Agreement governs, whether items are labeled "optional" in this document or not.

#### CLG HT SHOWN 7'-8" CLG HT POSSIBLE 9'-0"

\* Major Change Fee, see website plan page for cost

| F1 LIVING AREA       | 0 FT               | F1 BEDROOMS          | 0    | F1 BATHROOMS         | 0    |
|----------------------|--------------------|----------------------|------|----------------------|------|
| Main                 | 0.00 <sup>FT</sup> | Main                 | 0.00 | Main                 | 0.00 |
| Future               | 0.00 <sup>FT</sup> | Future               | 0.00 | Future               | 0.00 |
| 2 <sup>nd</sup> Unit | 0.00 <sup>FT</sup> | 2 <sup>nd</sup> Unit | 0.00 | 2 <sup>nd</sup> Unit | 0.00 |