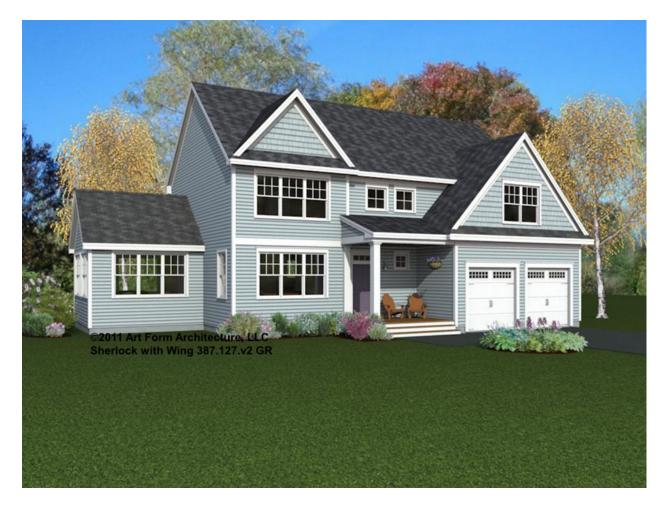

## SHERLOCK WITH WING - FRONT ELEVATION 387.127.v2 GR

\_

| Width 62.00 FT | Depth 36.00 FT      | Height 33.08 FT |
|----------------|---------------------|-----------------|
| Width 02.00    | <b>Deptil</b> 30.00 | rieignt 00.00   |

| LIVING AREA          | 2670 FT | BEDROOMS             | 5 | BATHROOMS            | 2.5 |
|----------------------|---------|----------------------|---|----------------------|-----|
| Main                 | 2670 FT | Main                 | 4 | Main                 | 2.5 |
| Future               | 0 FT    | Future               | 1 | Future               | 0   |
| 2 <sup>nd</sup> Unit | 0 FT    | 2 <sup>nd</sup> Unit | 0 | 2 <sup>nd</sup> Unit | 0   |