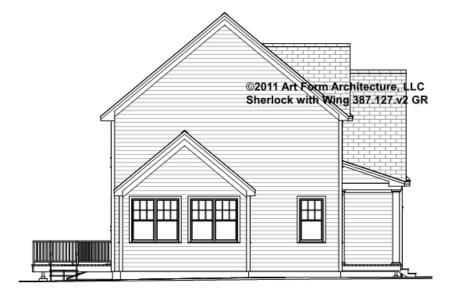

te plan page for cost

| F1 LIVING AREA       | 0 FT               | F1 BEDROOMS          | 0    | F1 BATHROOMS         | 0    |
|----------------------|--------------------|----------------------|------|----------------------|------|
| Main                 | 0.00 <sup>FT</sup> | Main                 | 0.00 | Main                 | 0.00 |
| Future               | 0.00 <sup>FT</sup> | Future               | 0.00 | Future               | 0.00 |
| 2 <sup>nd</sup> Unit | 0.00 <sup>FT</sup> | 2 <sup>nd</sup> Unit | 0.00 | 2 <sup>nd</sup> Unit | 0.00 |



## SHERLOCK WITH WING - FRONT ELEVATION 387.127.v2 GR

\_





## SHERLOCK WITH WING - RIGHT ELEVATION 387.127.v2 GR

\_





## SHERLOCK WITH WING - REAR ELEVATION 387.127.v2 GR

—





# SHERLOCK WITH WING - LEFT ELEVATION 387.127.v2 GR

\_





### SHERLOCK WITH WING - REAR RENDER 387.127.v2 GR