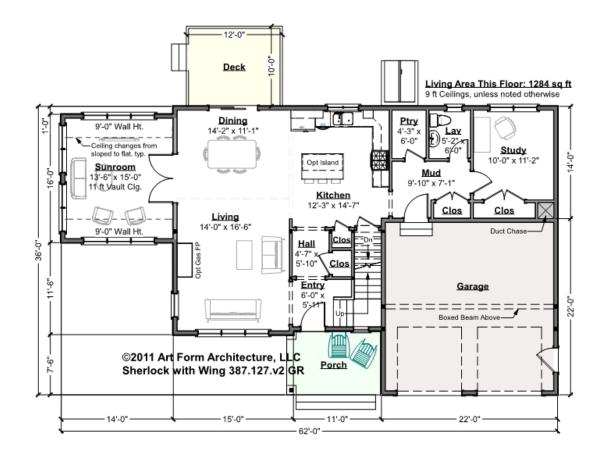

### SHERLOCK WITH WING - 1<sup>ST</sup> FLOOR 387,127,v2 GR

Some features shown are optional. Your Purchase & Sale Agreement governs, whether items are labeled "optional" in this document or not.

#### CLG HT SHOWN 9'-0" CLG HT POSSIBLE 8'-0"

\* Major Change Fee, see website plan page for cost

| F1 LIVING AREA       | 1284 <sup>FT</sup>    | F1 BEDROOMS          | 1    | F1 BATHROOMS         | 0.5  |
|----------------------|-----------------------|----------------------|------|----------------------|------|
| Main                 | 1284.00 <sup>FT</sup> | Main                 | 0.00 | Main                 | 0.50 |
| Future               | 0.00 FT               | Future               | 1.00 | Future               | 0.00 |
| 2 <sup>nd</sup> Unit | 0.00 FT               | 2 <sup>nd</sup> Unit | 0.00 | 2 <sup>nd</sup> Unit | 0.00 |