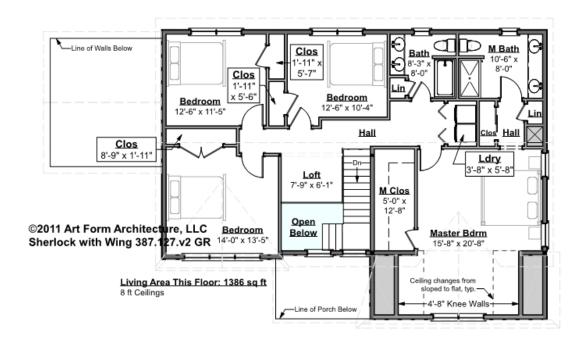

## SHERLOCK WITH WING - 2<sup>ND</sup> FLOOR 387.127.v2 GR

Some features shown are optional. Your Purchase & Sale Agreement governs, whether items are labeled "optional" in this document or not.

#### CLG HT SHOWN 8'-0" CLG HT POSSIBLE 9'-0"

\* Major Change Fee, see website plan page for cost

| F1 LIVING AREA       | 1386 <sup>FT</sup> | F1 BEDROOMS          | 4    | F1 BATHROOMS         | 2    |
|----------------------|--------------------|----------------------|------|----------------------|------|
| Main                 | 1386.00 FT         | Main                 | 4.00 | Main                 | 2.00 |
| Future               | 0.00 FT            | Future               | 0.00 | Future               | 0.00 |
| 2 <sup>nd</sup> Unit | 0.00 FT            | 2 <sup>nd</sup> Unit | 0.00 | 2 <sup>nd</sup> Unit | 0.00 |