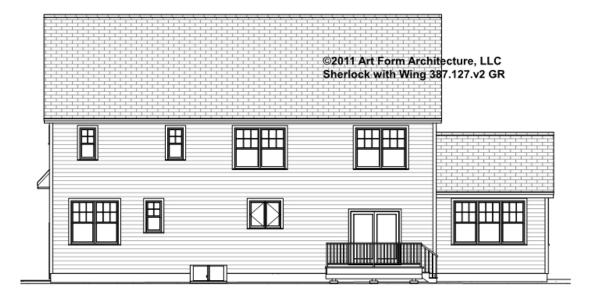

N 7'-8" CLG HT POSSIBLE 9'-0"

\* Major Change Fee, see website plan page for cost

| F1 LIVING AREA       | 0 FT               | F1 BEDROOMS          | 0    | F1 BATHROOMS         | 0    |
|----------------------|--------------------|----------------------|------|----------------------|------|
| Main                 | 0.00 <sup>FT</sup> | Main                 | 0.00 | Main                 | 0.00 |
| Future               | 0.00 <sup>FT</sup> | Future               | 0.00 | Future               | 0.00 |
| 2 <sup>nd</sup> Unit | 0.00 <sup>FT</sup> | 2 <sup>nd</sup> Unit | 0.00 | 2 <sup>nd</sup> Unit | 0.00 |



## SHERLOCK WITH WING - FRONT ELEVATION 387.127.v2 GR

\_





## SHERLOCK WITH WING - RIGHT ELEVATION 387.127.v2 GR

\_





## SHERLOCK WITH WING - REAR ELEVATION 387.127.v2 GR

—





# SHERLOCK WITH WING - LEFT ELEVATION 387.127.v2 GR

\_





### SHERLOCK WITH WING - REAR RENDER 387.127.v2 GR