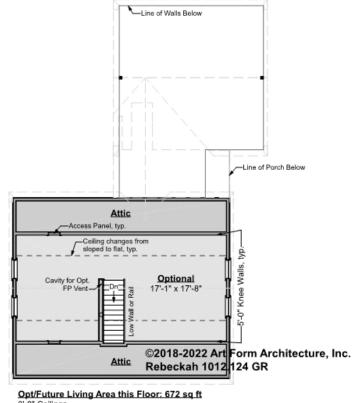

### **REBECKAH - 3<sup>RD</sup> FLOOR** 1012.124 GR

Some features shown are optional. Your Purchase & Sale Agreement governs, whether items are labeled "optional" in this document or not.

8'-0" Ceilings

#### **CLG HT POSSIBLE** 9'-0" **CLG HT SHOWN** 8'-0"

| F1 LIVING AREA       | 574 <sup>FT</sup> | F1 BEDROOMS          | 1    | <b>F1 BATHROOMS</b> 0 |
|----------------------|-------------------|----------------------|------|-----------------------|
| Main                 | FT                | Main                 |      | Main                  |
| Future               | 574.00 FT         | Future               | 1.00 | Future                |
| 2 <sup>nd</sup> Unit | FT                | 2 <sup>nd</sup> Unit |      | 2 <sup>nd</sup> Unit  |