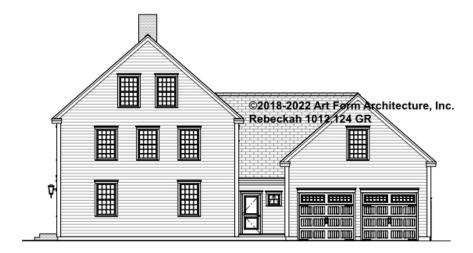

| 2 <sup>nd</sup> Unit |      | 2 <sup>nd</sup> Unit  |



### REBECKAH - BASEMENT 1012.124 GR

\_

Some features shown are optional. Your Purchase & Sale Agreement governs, whether items are labeled "optional" in this document or not.



#### CLG HT SHOWN 8'-0" CLG HT POSSIBLE 9'-0"

| F1 LIVING AREA       | 0 FT | F1 BEDROOMS          | 0 | <b>F1 BATHROOMS</b> 0 |
|----------------------|------|----------------------|---|-----------------------|
| Main                 | FT   | Main                 |   | Main                  |
| Future               | FT   | Future               |   | Future                |
| 2 <sup>nd</sup> Unit | FT   | 2 <sup>nd</sup> Unit |   | 2 <sup>nd</sup> Unit  |



# **REBECKAH - FRONT ELEVATION** 1012.124 GR





# **REBECKAH - RIGHT ELEVATION** 1012.124 GR





# **REBECKAH - REAR ELEVATION** 1012.124 GR





# **REBECKAH - LEFT ELEVATION** 1012.124 GR





### REBECKAH - REAR RENDER 1012.124 GR