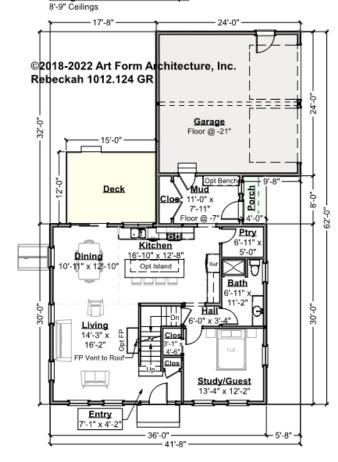

### REBECKAH - 1<sup>ST</sup> FLOOR 1012.124 GR

Some features shown are optional. Your Purchase & Sale Agreement governs, whether items are labeled "optional" in this document or not.

#### Living Area this Floor: 1201 sq ft

CLG HT SHOWN 8'-1" - 8'-11" CLG HT POSSIBLE 8'-0"

| F1 LIVING AREA       | 1201 <sup>FT</sup> | F1 BEDROOMS          | 1    | F1 BATHROOMS         | 1    |
|----------------------|--------------------|----------------------|------|----------------------|------|
| Main                 | 1201.00 FT         | Main                 | 1.00 | Main                 | 1.00 |
| Future               | FT                 | Future               |      | Future               |      |
| 2 <sup>nd</sup> Unit | FT                 | 2 <sup>nd</sup> Unit |      | 2 <sup>nd</sup> Unit |      |