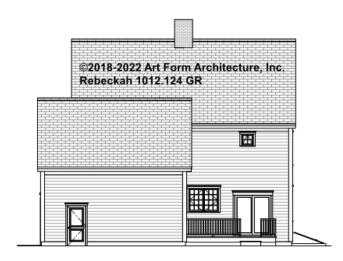

nit  |



### REBECKAH - BASEMENT 1012.124 GR

\_

Some features shown are optional. Your Purchase & Sale Agreement governs, whether items are labeled "optional" in this document or not.



#### CLG HT SHOWN 8'-0" CLG HT POSSIBLE 9'-0"

| F1 LIVING AREA       | 0 FT | F1 BEDROOMS          | 0 | <b>F1 BATHROOMS</b> 0 |
|----------------------|------|----------------------|---|-----------------------|
| Main                 | FT   | Main                 |   | Main                  |
| Future               | FT   | Future               |   | Future                |
| 2 <sup>nd</sup> Unit | FT   | 2 <sup>nd</sup> Unit |   | 2 <sup>nd</sup> Unit  |



# **REBECKAH - FRONT ELEVATION** 1012.124 GR





# **REBECKAH - RIGHT ELEVATION** 1012.124 GR





# **REBECKAH - REAR ELEVATION** 1012.124 GR





# **REBECKAH - LEFT ELEVATION** 1012.124 GR





### REBECKAH - REAR RENDER 1012.124 GR