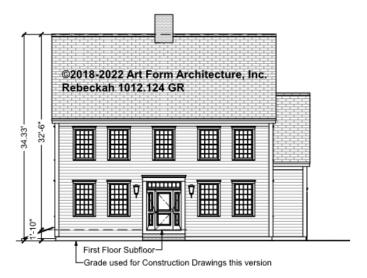

|
| 2 <sup>nd</sup> Unit | FT                | 2 <sup>nd</sup> Unit |      | 2 <sup>nd</sup> Unit  |



### REBECKAH - BASEMENT 1012.124 GR

\_

Some features shown are optional. Your Purchase & Sale Agreement governs, whether items are labeled "optional" in this document or not.



#### CLG HT SHOWN 8'-0" CLG HT POSSIBLE 9'-0"

| F1 LIVING AREA       | 0 FT | F1 BEDROOMS          | 0 | <b>F1 BATHROOMS</b> 0 |
|----------------------|------|----------------------|---|-----------------------|
| Main                 | FT   | Main                 |   | Main                  |
| Future               | FT   | Future               |   | Future                |
| 2 <sup>nd</sup> Unit | FT   | 2 <sup>nd</sup> Unit |   | 2 <sup>nd</sup> Unit  |



# **REBECKAH - FRONT ELEVATION** 1012.124 GR





# **REBECKAH - RIGHT ELEVATION** 1012.124 GR





# **REBECKAH - REAR ELEVATION** 1012.124 GR





# **REBECKAH - LEFT ELEVATION** 1012.124 GR





### REBECKAH - REAR RENDER 1012.124 GR