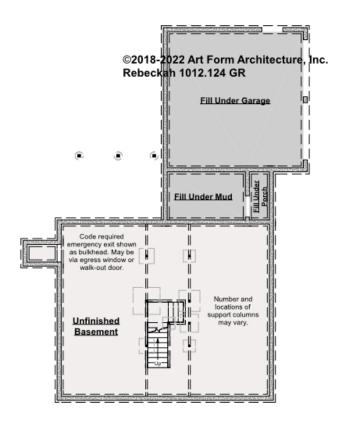

### REBECKAH - BASEMENT 1012.124 GR

\_

Some features shown are optional. Your Purchase & Sale Agreement governs, whether items are labeled "optional" in this document or not.

#### CLG HT SHOWN 8'-0" CLG HT POSSIBLE 9'-0"

| F1 LIVING AREA       | 0 FT | F1 BEDROOMS          | 0 | <b>F1 BATHROOMS</b> 0 |
|----------------------|------|----------------------|---|-----------------------|
| Main                 | FT   | Main                 |   | Main                  |
| Future               | FT   | Future               |   | Future                |
| 2 <sup>nd</sup> Unit | FT   | 2 <sup>nd</sup> Unit |   | 2 <sup>nd</sup> Unit  |