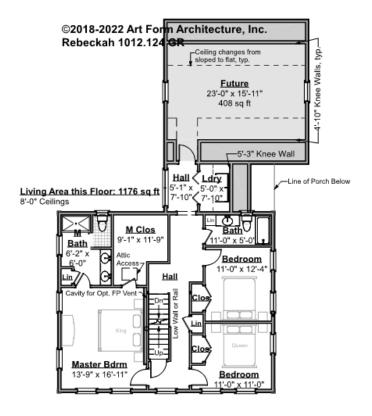

### REBECKAH - 2<sup>ND</sup> FLOOR 1012.124 GR

\_

Some features shown are optional. Your Purchase & Sale Agreement governs, whether items are labeled "optional" in this document or not.

#### CLG HT SHOWN 8'-0" CLG HT POSSIBLE 9'-0"

| F1 LIVING AREA       | 1176 <sup>FT</sup> | F1 BEDROOMS          | 3    | F1 BATHROOMS         | 2    |
|----------------------|--------------------|----------------------|------|----------------------|------|
| Main                 | 1176.00 FT         | Main                 | 3.00 | Main                 | 2.00 |
| Future               | FT                 | Future               |      | Future               |      |
| 2 <sup>nd</sup> Unit | FT                 | 2 <sup>nd</sup> Unit |      | 2 <sup>nd</sup> Unit |      |