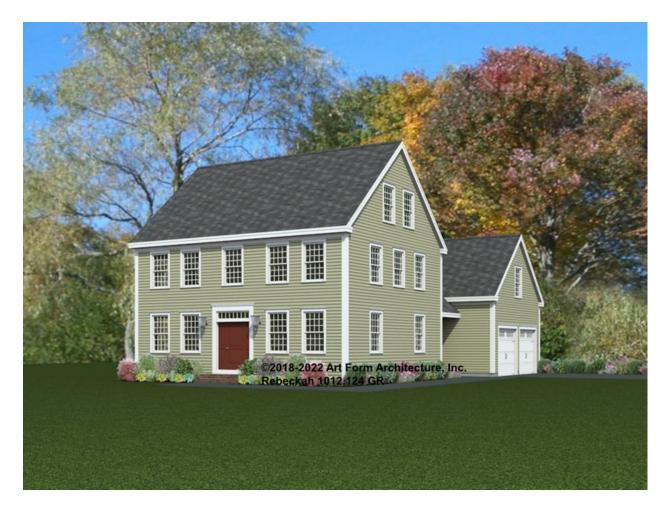

# **REBECKAH** 1012.124 GR

In addition to our Terms and Conditions (the "Terms"), please be aware of the following:

Art Form Architecture, LLC ("Artform") requires that our Drawings be built substantially as designed. Artform will not be obligated by or liable for use of this design with markups as part of any builder agreement. While we attempt to accommodate where possible and reasonable, and where the changes do not denigrate our design, any and all changes to Drawings must be approved in writing by Artform. It is recommended that you have your Drawing updated by Artform prior to attaching any Drawing to any builder agreement. Artform shall not be responsible for the misuse of or unauthorized alterations to any of its Drawings.

Width 41.67 FT Depth 62.00 FT Height 34.33 FT

| LIVING AREA          | 2951 <sup>FT</sup> | BEDROOMS             | 5 | BATHROOMS            | 3 |
|----------------------|--------------------|----------------------|---|----------------------|---|
| Main                 | 2377 FT            | Main                 | 4 | Main                 | 3 |
| Future               | 574 <sup>FT</sup>  | Future               | 1 | Future               | 0 |
| 2 <sup>nd</sup> Unit | 0 FT               | 2 <sup>nd</sup> Unit | 0 | 2 <sup>nd</sup> Unit | 0 |