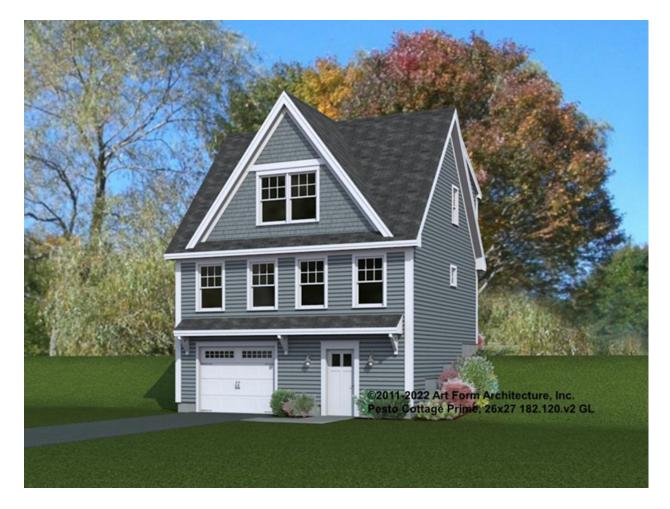

ESTO COTTAGE PRIME, 26X27** 182.120.v2 GL

Part of the Savory Cottages Collection.

In addition to our Terms and Conditions (the "Terms"), please be aware of the following:

Art Form Architecture, LLC ("Artform") requires that our Drawings be built substantially as designed. Artform will not be obligated by or liable for use of this design with markups as part of any builder agreement. While we attempt to accommodate where possible and reasonable, and where the changes do not denigrate our design, any and all changes to Drawings must be approved in writing by Artform. It is recommended that you have your Drawing updated by Artform prior to attaching any Drawing to any builder agreement. Artform shall not be responsible for the misuse of or unauthorized alterations to any of its Drawings.



Width 26.00 FT **Depth** 27.00 FT Height 33.13 FT

| LIVING AREA          | 1409 <sup>FT</sup> | BEDROOMS             | 2 | BATHROOMS            | 1.5 |
|----------------------|--------------------|----------------------|---|----------------------|-----|
| Main                 | 1409 <sup>FT</sup> | Main                 | 2 | Main                 | 1.5 |
| Future               | 0 FT               | Future               | 0 | Future               | 0   |
| 2 <sup>nd</sup> Unit | 0 FT               | 2 <sup>nd</sup> Unit | 0 | 2 <sup>nd</sup> Unit | 0   |



### PESTO COTTAGE PRIME, 26X27 - 1<sup>ST</sup> FLOOR 182.120.v2 GL

\_

Some features shown are optional. Your Purchase & Sale Agreement governs, whether items are labeled "optional" in this document or not.



#### CLG HT SHOWN 8'-0