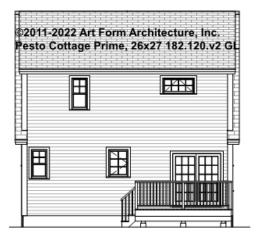

r: 59 sq ft



#### CLG HT SHOWN 7'-8" CLG HT POSSIBLE 8'-0"

\* Major Change Fee, see website plan page for cost

| F1 LIVING AREA       | 59 <sup>FT</sup>    | F1 BEDROOMS          | 0 | F1 BATHROOMS 0       |
|----------------------|---------------------|----------------------|---|----------------------|
| Main                 | 59.00 <sup>FT</sup> | Main                 |   | Main                 |
| Future               | FT                  | Future               |   | Future               |
| 2 <sup>nd</sup> Unit | FT                  | 2 <sup>nd</sup> Unit |   | 2 <sup>nd</sup> Unit |



# PESTO COTTAGE PRIME, 26X27 - FRONT ELEVATION 182.120.v2 GL





# PESTO COTTAGE PRIME, 26X27 - RIGHT ELEVATION 182.120.v2 GL





# PESTO COTTAGE PRIME, 26X27 - REAR ELEVATION 182.120.v2 GL

\_





# PESTO COTTAGE PRIME, 26X27 - LEFT ELEVATION 182.120.v2 GL





### PESTO COTTAGE PRIME, 26X27 - REAR RENDER 182.120.v2 GL