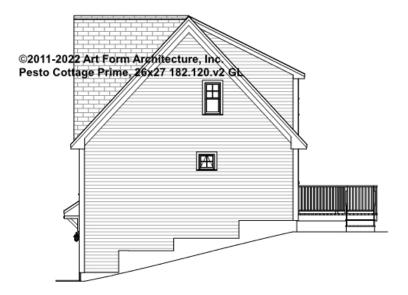

onal" in this document or not.



#### Finished Living Area this Floor: 59 sq ft



#### CLG HT SHOWN 7'-8" CLG HT POSSIBLE 8'-0"

\* Major Change Fee, see website plan page for cost

| F1 LIVING AREA       | 59 <sup>FT</sup>    | F1 BEDROOMS          | 0 | F1 BATHROOMS 0       |
|----------------------|---------------------|----------------------|---|----------------------|
| Main                 | 59.00 <sup>FT</sup> | Main                 |   | Main                 |
| Future               | FT                  | Future               |   | Future               |
| 2 <sup>nd</sup> Unit | FT                  | 2 <sup>nd</sup> Unit |   | 2 <sup>nd</sup> Unit |



# PESTO COTTAGE PRIME, 26X27 - FRONT ELEVATION 182.120.v2 GL





# PESTO COTTAGE PRIME, 26X27 - RIGHT ELEVATION 182.120.v2 GL





# PESTO COTTAGE PRIME, 26X27 - REAR ELEVATION 182.120.v2 GL

\_





# PESTO COTTAGE PRIME, 26X27 - LEFT ELEVATION 182.120.v2 GL





### PESTO COTTAGE PRIME, 26X27 - REAR RENDER 182.120.v2 GL