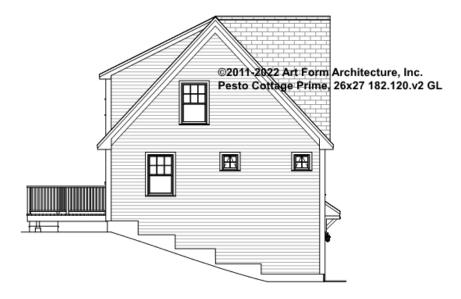

Major Change Fee, see website plan page for cost

| F1 LIVING AREA       | 59 <sup>FT</sup>    | F1 BEDROOMS          | 0 | F1 BATHROOMS 0       |
|----------------------|---------------------|----------------------|---|----------------------|
| Main                 | 59.00 <sup>FT</sup> | Main                 |   | Main                 |
| Future               | FT                  | Future               |   | Future               |
| 2 <sup>nd</sup> Unit | FT                  | 2 <sup>nd</sup> Unit |   | 2 <sup>nd</sup> Unit |



# PESTO COTTAGE PRIME, 26X27 - FRONT ELEVATION 182.120.v2 GL





# PESTO COTTAGE PRIME, 26X27 - RIGHT ELEVATION 182.120.v2 GL





# PESTO COTTAGE PRIME, 26X27 - REAR ELEVATION 182.120.v2 GL

\_





# PESTO COTTAGE PRIME, 26X27 - LEFT ELEVATION 182.120.v2 GL





### PESTO COTTAGE PRIME, 26X27 - REAR RENDER 182.120.v2 GL