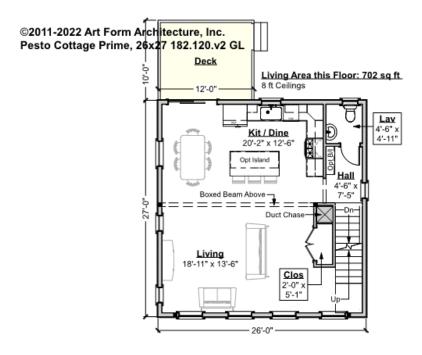

### PESTO COTTAGE PRIME, 26X27 - 1<sup>ST</sup> FLOOR 182.120.v2 GL

\_

Some features shown are optional. Your Purchase & Sale Agreement governs, whether items are labeled "optional" in this document or not.

#### CLG HT SHOWN 8'-0" CLG HT POSSIBLE 9'-0"

\* Major Change Fee, see website plan page for cost

| F1 LIVING AREA       | 702 <sup>FT</sup>    | F1 BEDROOMS          | 0    | F1 BATHROOMS         | 0.5  |
|----------------------|----------------------|----------------------|------|----------------------|------|
| Main                 | 702.00 <sup>FT</sup> | Main                 | 0.00 | Main                 | 0.50 |
| Future               | FT                   | Future               |      | Future               |      |
| 2 <sup>nd</sup> Unit | FT                   | 2 <sup>nd</sup> Unit |      | 2 <sup>nd</sup> Unit |      |