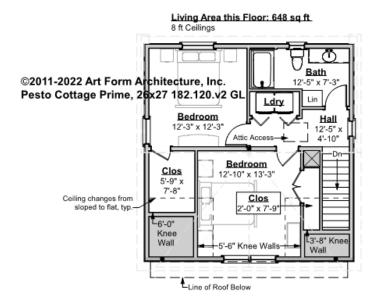

# PESTO COTTAGE PRIME, 26X27 - 2<sup>ND</sup> FLOOR 182.120.v2 GL

Some features shown are optional. Your Purchase & Sale Agreement governs, whether items are labeled "optional" in this document or not.

#### CLG HT SHOWN 8'-0" CLG HT POSSIBLE 9'-0"

\* Major Change Fee, see website plan page for cost

| F1 LIVING AREA       | 648 <sup>FT</sup>    | F1 BEDROOMS          | 2    | F1 BATHROOMS         | 1    |
|----------------------|----------------------|----------------------|------|----------------------|------|
| Main                 | 648.00 <sup>FT</sup> | Main                 | 2.00 | Main                 | 1.00 |
| Future               | FT                   | Future               |      | Future               |      |
| 2 <sup>nd</sup> Unit | FT                   | 2 <sup>nd</sup> Unit |      | 2 <sup>nd</sup> Unit |      |