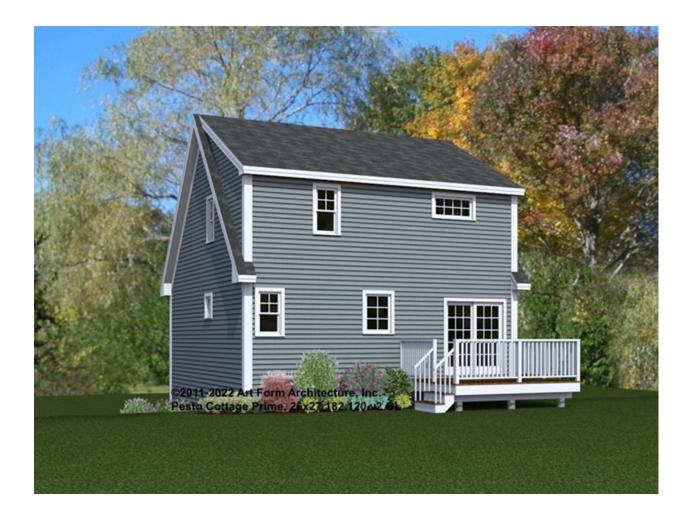

EA       | 59 <sup>FT</sup>    | F1 BEDROOMS          | 0 | F1 BATHROOMS 0       |
|----------------------|---------------------|----------------------|---|----------------------|
| Main                 | 59.00 <sup>FT</sup> | Main                 |   | Main                 |
| Future               | FT                  | Future               |   | Future               |
| 2 <sup>nd</sup> Unit | FT                  | 2 <sup>nd</sup> Unit |   | 2 <sup>nd</sup> Unit |



# PESTO COTTAGE PRIME, 26X27 - FRONT ELEVATION 182.120.v2 GL





# PESTO COTTAGE PRIME, 26X27 - RIGHT ELEVATION 182.120.v2 GL





# PESTO COTTAGE PRIME, 26X27 - REAR ELEVATION 182.120.v2 GL

\_





# PESTO COTTAGE PRIME, 26X27 - LEFT ELEVATION 182.120.v2 GL





### PESTO COTTAGE PRIME, 26X27 - REAR RENDER 182.120.v2 GL