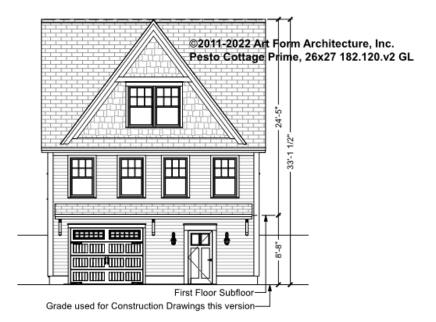

Purchase & Sale Agreement governs, whether items are labeled "optional" in this document or not.



#### Finished Living Area this Floor: 59 sq ft



#### CLG HT SHOWN 7'-8" CLG HT POSSIBLE 8'-0"

\* Major Change Fee, see website plan page for cost

| F1 LIVING AREA       | 59 <sup>FT</sup>    | F1 BEDROOMS          | 0 | F1 BATHROOMS 0       |
|----------------------|---------------------|----------------------|---|----------------------|
| Main                 | 59.00 <sup>FT</sup> | Main                 |   | Main                 |
| Future               | FT                  | Future               |   | Future               |
| 2 <sup>nd</sup> Unit | FT                  | 2 <sup>nd</sup> Unit |   | 2 <sup>nd</sup> Unit |



# PESTO COTTAGE PRIME, 26X27 - FRONT ELEVATION 182.120.v2 GL





# PESTO COTTAGE PRIME, 26X27 - RIGHT ELEVATION 182.120.v2 GL





# PESTO COTTAGE PRIME, 26X27 - REAR ELEVATION 182.120.v2 GL

\_





# PESTO COTTAGE PRIME, 26X27 - LEFT ELEVATION 182.120.v2 GL





### PESTO COTTAGE PRIME, 26X27 - REAR RENDER 182.120.v2 GL