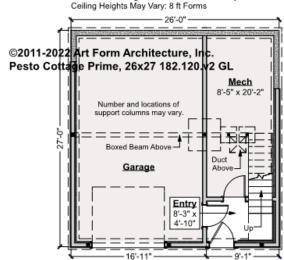

# PESTO COTTAGE PRIME, 26X27 - BASEMENT 182.120.v2 GL

Some features shown are optional. Your Purchase & Sale Agreement governs, whether items are labeled "optional" in this document or not.