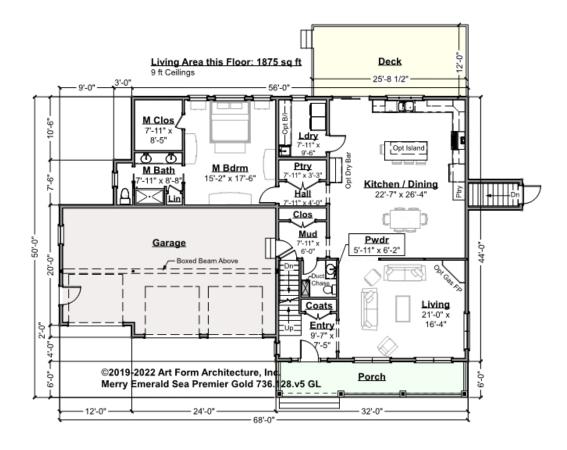

## MERRY EMERALD SEA PREMIER GOLD - 1<sup>ST</sup> FLOOR 736.128.v5 GL

Some features shown are optional. Your Purchase & Sale Agreement governs, whether items are labeled "optional" in this document or not.

CLG HT SHOWN 9'-0" CLG HT POSSIBLE 8'-0"

\* Major Change Fee, see website plan page for cost

| F1 LIVING AREA       | 1875 <sup>FT</sup> | F1 BEDROOMS          | 1    | F1 BATHROOMS         | 1.5  |
|----------------------|--------------------|----------------------|------|----------------------|------|
| Main                 | 1875.00 FT         | Main                 | 1.00 | Main                 | 1.50 |
| Future               | FT                 | Future               |      | Future               |      |
| 2 <sup>nd</sup> Unit | FT                 | 2 <sup>nd</sup> Unit |      | 2 <sup>nd</sup> Unit |      |