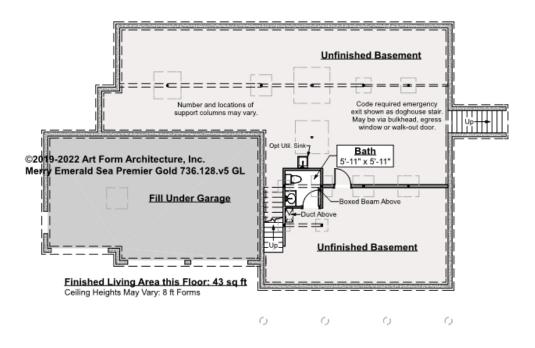

## MERRY EMERALD SEA PREMIER GOLD - BASEMENT 736.128.v5 GL

Note: finished basement area is NOT included in main or future Living Area, but IS shown on CDs. We do this so Search doesn't mislead - everyone knows you can finish a basement!

Some features shown are optional. Your Purchase & Sale Agreement governs, whether items are labeled "optional" in this document or not.

#### CLG HT SHOWN 8'-0" CLG HT POSSIBLE 9'-0"

\* Major Change Fee, see website plan page for cost

| F1 LIVING AREA       | 0 FT | F1 BEDROOMS          | 0 | F1 BATHROOMS         | 0 |
|----------------------|------|----------------------|---|----------------------|---|
| Main                 | FT   | Main                 |   | Main                 |   |
| Future               | FT   | Future               |   | Future               |   |
| 2 <sup>nd</sup> Unit | FT   | 2 <sup>nd</sup> Unit |   | 2 <sup>nd</sup> Unit |   |