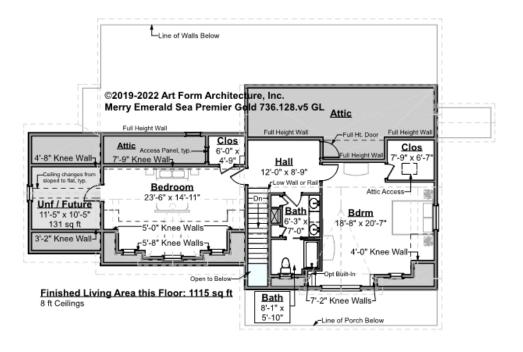

## MERRY EMERALD SEA PREMIER GOLD - 2<sup>ND</sup> FLOOR 736.128.v5 GL

Some features shown are optional. Your Purchase & Sale Agreement governs, whether items are labeled "optional" in this document or not.

#### CLG HT SHOWN 8'-0" CLG HT POSSIBLE 9'-0"

\* Major Change Fee, see website plan page for cost

| F1 LIVING AREA       | 1246 <sup>FT</sup> | F1 BEDROOMS          | 3    | F1 BATHROOMS         | 1    |
|----------------------|--------------------|----------------------|------|----------------------|------|
| Main                 | 1115.00 FT         | Main                 | 2.00 | Main                 | 1.00 |
| Future               | 131.00 FT          | Future               | 1.00 | Future               |      |
| 2 <sup>nd</sup> Unit | FT                 | 2 <sup>nd</sup> Unit |      | 2 <sup>nd</sup> Unit |      |