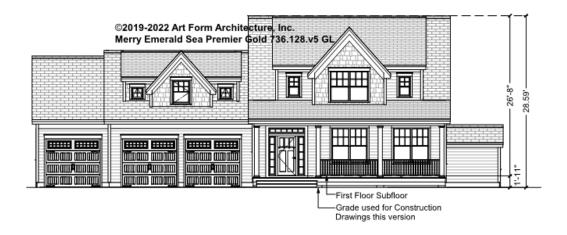

## MERRY EMERALD SEA PREMIER GOLD - FRONT ELEVATION 736.128.v5 GL

| <b>Width</b> 68.00 FT |                    | <b>Depth</b> 50.00 F1 |   | Height 28.59 FT      |     |
|-----------------------|--------------------|-----------------------|---|----------------------|-----|
| LIVING AREA           | 3121 <sup>FT</sup> | BEDROOMS              | 4 | BATHROOMS            | 2.5 |
| Main                  | 2990 <sup>FT</sup> | Main                  | 3 | Main                 | 2.5 |
| Future                | 131 <sup>FT</sup>  | Future                | 1 | Future               | 0   |
| 2 <sup>nd</sup> Unit  | 0 FT               | 2 <sup>nd</sup> Unit  | 0 | 2 <sup>nd</sup> Unit | 0   |