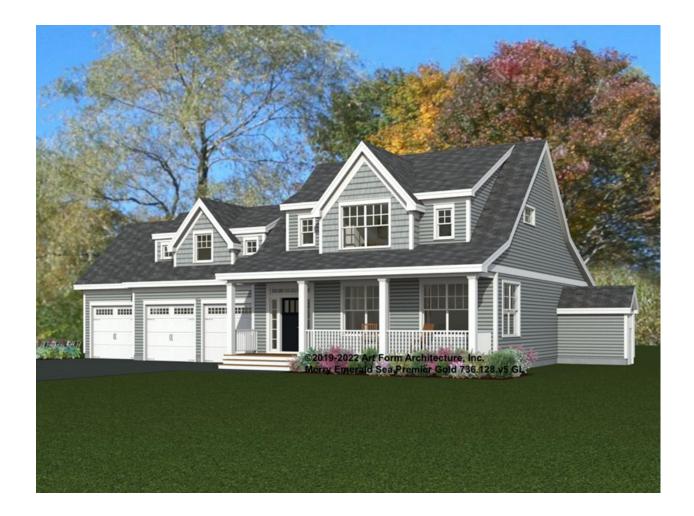

## MERRY EMERALD SEA PREMIER GOLD - FRONT ELEVATION 736.128.v5 GL

| <b>Width</b> 68.00 FT |                    | <b>Depth</b> 50.00 F1 |   | Height 28.59 FT      |     |
|-----------------------|--------------------|-----------------------|---|----------------------|-----|
| LIVING AREA           | 3121 <sup>FT</sup> | BEDROOMS              | 4 | BATHROOMS            | 2.5 |
| Main                  | 2990 <sup>FT</sup> | Main                  | 3 | Main                 | 2.5 |
| Future                | 131 <sup>FT</sup>  | Future                | 1 | Future               | 0   |
| 2 <sup>nd</sup> Unit  | 0 FT               | 2 <sup>nd</sup> Unit  | 0 | 2 <sup>nd</sup> Unit | 0   |